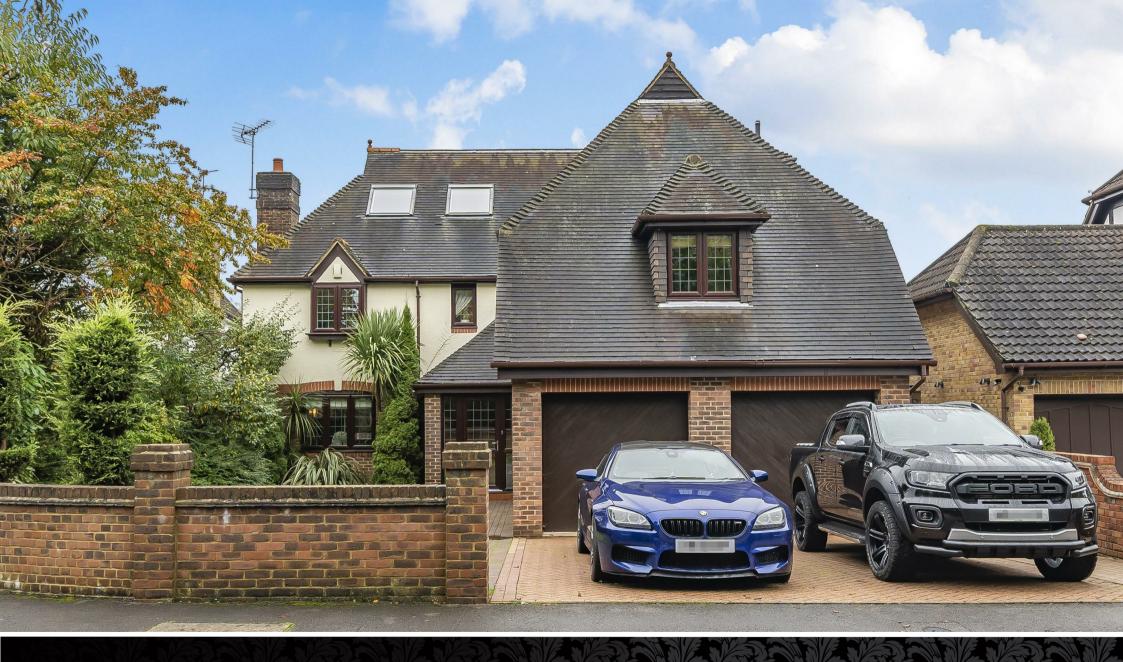

27 Heathcote

Tadworth Park, Tadworth, Surrey KT20 5TH

27 Heathcote

Located within the popular Tadworth Park is this extremely spacious detached property which comprises of seven bedrooms, three reception rooms and four bath/shower rooms with underfloor heating. This fabulous property has been refurbished by the current owners and is offered to the market in a superb condition throughout. Internally there are numerous stand out features such as Italian ceramic tiled flooring, high quality carpets, beautifully refitted kitchen/breakfast room, inglenook fireplace, double-glazed windows, new LED lighting throughout and Hive heating system to name but a few.

To the rear of the property is a level garden with a newly laid patio, formal lawn with a summer house to the rear of the garden. To the front is a large drive which has parking for several cars and access to the single garage.