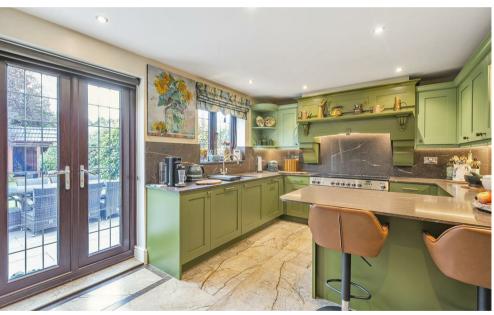

27 Heathcote

Located within the popular Tadworth Park is this extremely spacious detached property which comprises of seven bedrooms, three reception rooms and four bath/shower rooms with underfloor heating. This fabulous property has been refurbished by the current owners and is offered to the market in a superb condition throughout. Internally there are numerous stand out features such as Italian ceramic tiled flooring, high quality carpets, beautifully refitted kitchen/breakfast room, inglenook fireplace, double-glazed windows, new LED lighting throughout and Hive heating system to name but a few.

The adaptable accommodation is laid out across three floors and includes, to the ground floor, an enclosed porch leading to the spacious entrance hall, there is a double aspect living room with a feature fireplace, a dining room and a stunning kitchen/breakfast room laid throughout with Italian ceramic tiles. Both the reception rooms and the kitchen provide patio doors to the rear garden. There is also a utility room with underfloor heating, guest cloakroom and a further reception room, currently being used as an office/games room with modern fitted furniture.