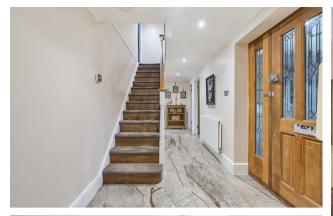

27 Heathcote

Located within the popular Tadworth Park is this extremely spacious detached property which comprises of seven bedrooms, three reception rooms and four bath/shower rooms with underfloor heating. This fabulous property has been refurbished by the current owners and is offered to the market in a superb condition throughout. Internally there are numerous stand out features such as Italian ceramic tiled flooring, high quality carpets, beautifully refitted kitchen/breakfast room, inglenook fireplace, double-glazed windows, new LED lighting throughout and Hive heating system to name but a few.

The adaptable accommodation is laid out across three floors and includes, to the ground floor, an enclosed porch leading to the spacious entrance hall, there is a double aspect living room with a feature fireplace, a dining room and a stunning kitchen/breakfast room laid throughout with Italian ceramic tiles. Both the reception rooms and the kitchen provide patio doors to the rear garden. There is also a utility room with underfloor heating, guest cloakroom and a further reception room, currently being used as an office/games room with modern fitted furniture.