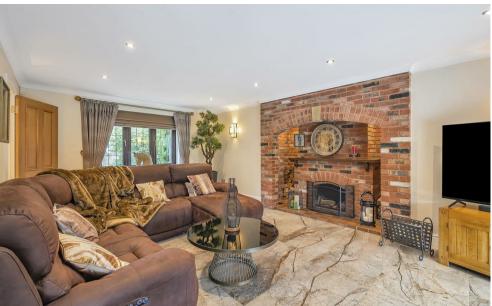

The adaptable accommodation is laid out across three floors and includes, to the ground floor, an enclosed porch leading to the spacious entrance hall, there is a double aspect living room with a feature fireplace, a dining room and a stunning kitchen/breakfast room laid throughout with Italian ceramic tiles. Both the reception rooms and the kitchen provide patio doors to the rear garden. There is also a utility room with underfloor heating, guest cloakroom and a further reception room, currently being used as an office/games room with modern fitted furniture.