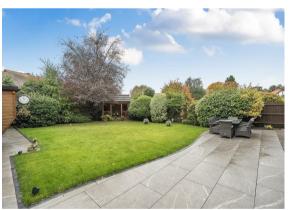

To the rear of the property is a level garden with a newly laid patio, formal lawn with a summer house to the rear of the garden. To the front is a large drive which has parking for several cars and access to the single garage.