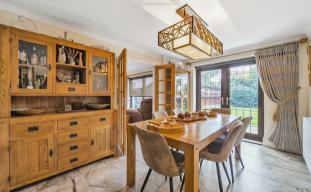

The adaptable accommodation is laid out across three floors and includes, to the ground floor, an enclosed porch leading to the spacious entrance hall, there is a double aspect living room with a feature fireplace, a dining room and a stunning kitchen/breakfast room laid throughout with Italian ceramic tiles. Both the reception rooms and the kitchen provide patio doors to the rear garden. There is also a utility room with underfloor heating, guest cloakroom and a further reception room, currently being used as an office/games room with modern fitted furniture.