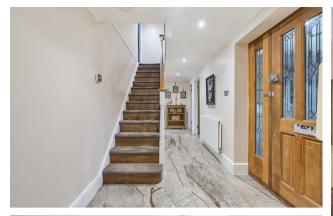

Located within the popular Tadworth Park is this extremely spacious detached property which comprises of seven bedrooms, three reception rooms and four bath/shower rooms with underfloor heating. This fabulous property has been refurbished by the current owners and is offered to the market in a superb condition throughout. Internally there are numerous stand out features such as Italian ceramic tiled flooring, high quality carpets, beautifully refitted kitchen/breakfast room, inglenook fireplace, double-glazed windows, new LED lighting throughout and Hive heating system to name but a few.

The adaptable accommodation is laid out across three floors and includes, to the ground floor, an enclosed porch leading to the spacious entrance hall, there is a double aspect living room with a feature fireplace, a dining room and a stunning kitchen/breakfast room laid throughout with Italian ceramic tiles. Both the reception rooms and the kitchen provide patio doors to the rear garden. There is also a utility room with underfloor heating, guest cloakroom and a further reception room, currently being used as an office/games room with modern fitted furniture.