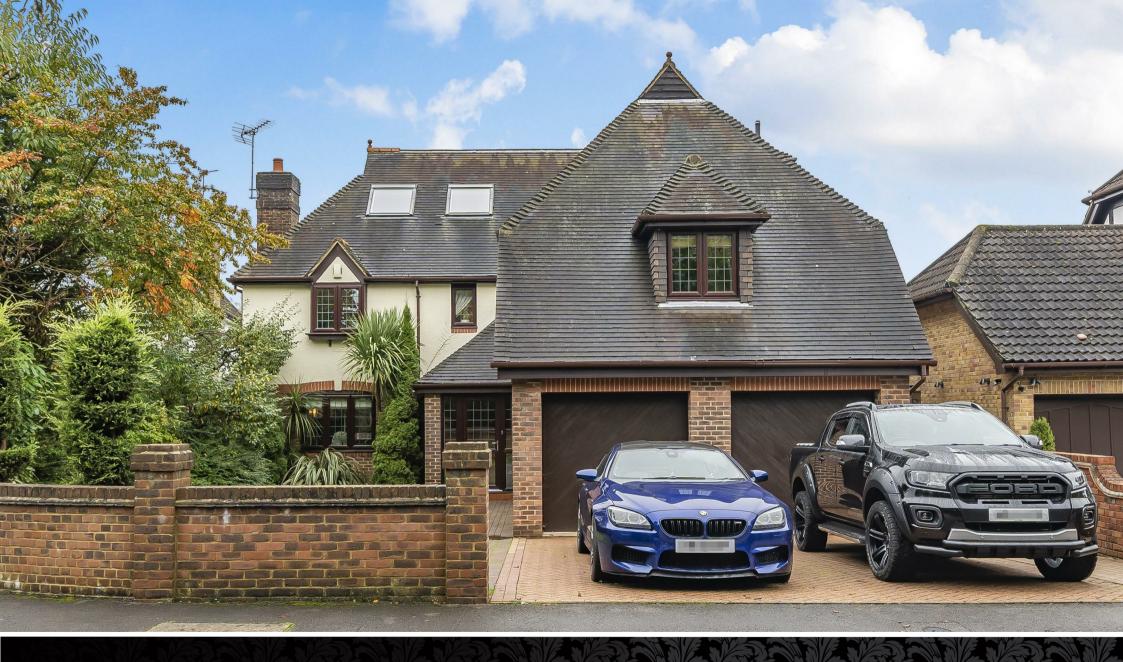

27 Heathcote

Tadworth Park, Tadworth, Surrey KT20 5TH

## Property at a glance

- Spacious Seven Bedroom Family Home
- Popular Tadworth Park Location
- Two Reception Rooms & Study/Games Room
- Beautiful Fitted Kitchen/Breakfast Room With Underfloor Heating
- Utility Room With Underfloor Heating
- Recently Refurbished Throughout
- Four Luxury Bath/Shower Rooms With Underfloor Heating
- Good Sized Rear Garden With Summerhouse
- Attached Single Garage & Parking For Several
- Close to Local Schools & Railway Station

## Setting

This spacious and well presented family home is ideally situated in one of Tadworth's sought-after locations and is conveniently close to the excellent facilities of Tadworth, Walton on the Hill & Epsom. Tadworth Station provides services into London of approximately 45 minutes. The M25 is accessed via Junction 8, 1.7 miles to the south whilst both Gatwick and Heathrow airports are within reach.

To the rear of the property is a level garden with a newly laid patio, formal lawn with a summer house to the rear of the garden. To the front is a large drive which has parking for several cars and access to the single garage.