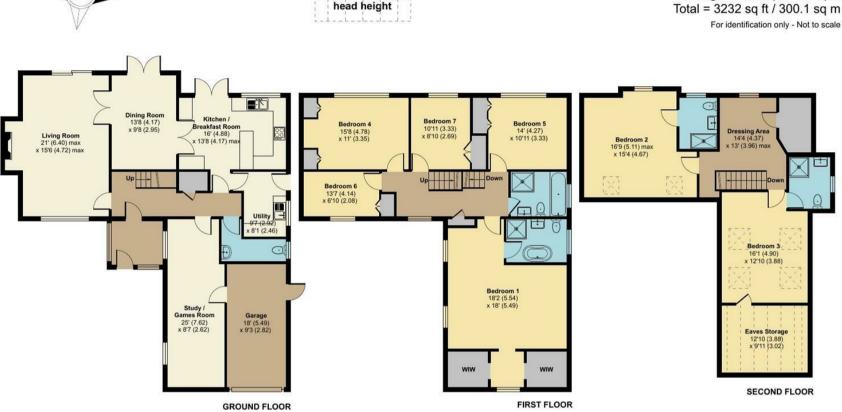

## Heathcote, Tadworth, KT20

Approximate Area = 2938 sq ft / 272.9 sq m Limited Use Area(s) = 132 sq ft / 12.2 sq m Garage = 162 sq ft / 15 sq m Total = 3232 sq ft / 300.1 sq m

Denotes restricted

Floor plan produced in accordance with RICS Property Measurement Standards incorporating International Property Measurement Standards (IPMS2 Residential). © nichecom 2024. Produced for Fine & Country. REF: 1201693

The adaptable accommodation is laid out across three floors and includes, to the ground floor, an enclosed porch leading to the spacious entrance hall, there is a double aspect living room with a feature fireplace, a dining room and a stunning kitchen/breakfast room laid throughout with Italian ceramic tiles. Both the reception rooms and the kitchen provide patio doors to the rear garden. There is also a utility room with underfloor heating, guest cloakroom and a further reception room, currently being used as an office/games room with modern fitted furniture.

To the first floor is a luxurious master suite which includes a well-appointed bath/shower room, a tile TV and a walk-in his and hers wardrobes. There are four further bedrooms and a luxury family bath/shower room. To the top floor are two more double bedrooms with modern en-suites and a shared dressing area with large storage cupboard.

To the rear of the property is a level garden with a newly laid patio, formal lawn with a summer house to the rear of the garden. To the front is a large drive which has parking for several cars and access to the single garage.