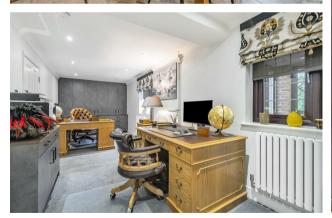

The adaptable accommodation is laid out across three floors and includes, to the ground floor, an enclosed porch leading to the spacious entrance hall, there is a double aspect living room with a feature fireplace, a dining room and a stunning kitchen/breakfast room laid throughout with Italian ceramic tiles. Both the reception rooms and the kitchen provide patio doors to the rear garden. There is also a utility room with underfloor heating, guest cloakroom and a further reception room, currently being used as an office/games room with modern fitted furniture.