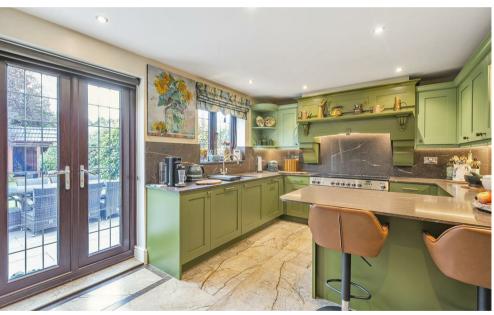

Located within the popular Tadworth Park is this extremely spacious detached property which comprises of seven bedrooms, three reception rooms and four bath/shower rooms with underfloor heating. This fabulous property has been refurbished by the current owners and is offered to the market in a superb condition throughout. Internally there are numerous stand out features such as Italian ceramic tiled flooring, high quality carpets, beautifully refitted kitchen/breakfast room, inglenook fireplace, double-glazed windows, new LED lighting throughout and Hive heating system to name but a few.

The adaptable accommodation is laid out across three floors and includes, to the ground floor, an enclosed porch leading to the spacious entrance hall, there is a double aspect living room with a feature fireplace, a dining room and a stunning kitchen/breakfast room laid throughout with Italian ceramic tiles. Both the reception rooms and the kitchen provide patio doors to the rear garden. There is also a utility room with underfloor heating, guest cloakroom and a further reception room, currently being used as an office/games room with modern fitted furniture.