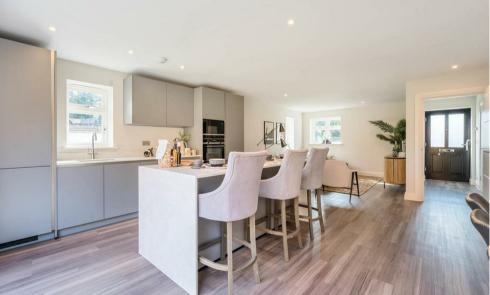

## Property at a glance

- PART EXCHANGE NOW AVAILABLE
- Four Double Bedrooms
- Open-Plan Kitchen/Living/Dining Room
- Three Luxury Bath/Shower Rooms
- Home Office
- Ground Floor Cloakroom & First Floor Utility Room
- German 'Delta' Handless Fully-Fitted Kitchen Units
- Cables Installed To Each Parking Bay For Retro-Fitting Of Electric Car Charging Points
- Underfloor Heating System To Ground Floor
- Private Rear Gardens & Two Allocated Parking

## PART EXCHANGE NOW AVAILABLE \*

This superb new development is located within a highly sought-after location in the heart of Kingswood. Plot 12 Kingswood Mews is an end of terrace townhouse, offering four bedrooms, a fabulous open-plan kitchen/living /dining room with bi-folding doors to the rear garden, a ground floor cloakroom, three luxury bath/shower rooms and a spacious dressing room/home office. The property also comes with a private rear garden and two allocated parking bays.

Communal Service Charge - £400 P/A

Please note the photos are taken from the show house and some photos have been digitally dressed.

Whilst every attempt has been made to ensure the accuracy of the floorplan contained here, measurements of doors, windows, rooms and any other items are approximate and no responsibility is taken for any error, omission or mis-statement. This plan is for illustrative purposes only and should be used as such by any prospective purchaser. The services, systems and appliances shown have not been tested and no guarantee as to their operability or efficiency can be given.