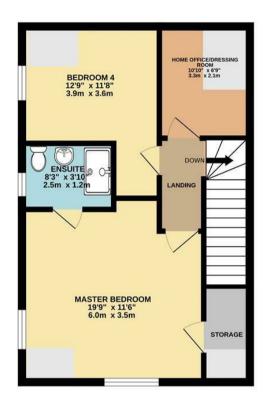

## Property at a glance

- PART EXCHANGE NOW AVAILABLE
- Four Double Bedrooms
- Open-Plan Kitchen/Living/Dining Room
- Three Luxury Bath/Shower Rooms
- Home Office
- Ground Floor Cloakroom & First Floor Utility Room
- German 'Delta' Handless Fully-Fitted Kitchen Units
- Cables Installed To Each Parking Bay For Retro-Fitting Of Electric Car Charging Points
- Underfloor Heating System To Ground Floor
- Private Rear Gardens & Two Allocated Parking

## PART EXCHANGE NOW AVAILABLE \*

This superb new development is located within a highly sought-after location in the heart of Kingswood. Plot 12 Kingswood Mews is an end of terrace townhouse, offering four bedrooms, a fabulous open-plan kitchen/living /dining room with bi-folding doors to the rear garden, a ground floor cloakroom, three luxury bath/shower rooms and a spacious dressing room/home office. The property also comes with a private rear garden and two allocated parking bays.

Communal Service Charge - £400 P/A

Please note the photos are taken from the show house and some photos have been digitally dressed.

Whilst every attempt has been made to ensure the accuracy of the floorplan contained here, measurements of doors, windows, rooms and any other items are approximate and no responsibility is taken for any error, omission or mis-statement. This plan is for illustrative purposes only and should be used as such by any prospective purchaser. The services, systems and appliances shown have not been tested and no guarantee as to their operability or efficiency can be given.

Made with Metropix ©2023

All measurements are approximate and quoted in metric with imperial equivalents and for general guidance only and whilst every attempt has been made to ensure accuracy, they must not be relied on. The fixtures, fittings and appliances referred to have not been tested and therefore no guarantee can be given and that they are in working order, internal photographs are reproduced for general information and it must not be inferred that any item shown is included with the property.