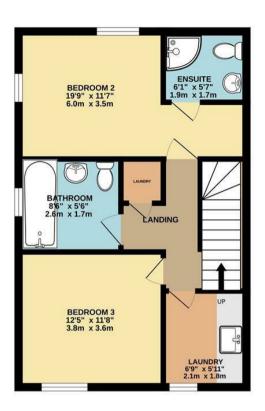

## Property at a glance

- PART EXCHANGE NOW AVAILABLE
- Four Double Bedrooms
- Open-Plan Kitchen/Living/Dining Room
- Three Luxury Bath/Shower Rooms
- Home Office
- Ground Floor Cloakroom & First Floor Utility Room
- German 'Delta' Handless Fully-Fitted Kitchen Units
- Cables Installed To Each Parking Bay For Retro-Fitting Of Electric Car Charging Points
- Underfloor Heating System To Ground Floor
- Private Rear Gardens & Two Allocated Parking

## PART EXCHANGE NOW AVAILABLE \*

This superb new development is located within a highly sought-after location in the heart of Kingswood. Plot 12 Kingswood Mews is an end of terrace townhouse, offering four bedrooms, a fabulous open-plan kitchen/living /dining room with bi-folding doors to the rear garden, a ground floor cloakroom, three luxury bath/shower rooms and a spacious dressing room/home office. The property also comes with a private rear garden and two allocated parking bays.

Communal Service Charge - £400 P/A

Please note the photos are taken from the show house and some photos have been digitally dressed.

Whilst every attempt has been made to ensure the accuracy of the floorplan contained here, measurements of doors, windows, rooms and any other items are approximate and no responsibility is taken for any error, omission or mis-statement. This plan is for illustrative purposes only and should be used as such by any prospective purchaser. The services, systems and appliances shown have not been tested and no guarantee as to their operability or efficiency can be given.

Made with Metropix ©2023

All measurements are approximate and quoted in metric with imperial equivalents and for general guidance only and whilst every attempt has been made to ensure accuracy, they must not be relied on. The fixtures, fittings and appliances referred to have not been tested and therefore no guarantee can be given and that they are in working order, internal photographs are reproduced for general information and it must not be inferred that any item shown is included with the property.