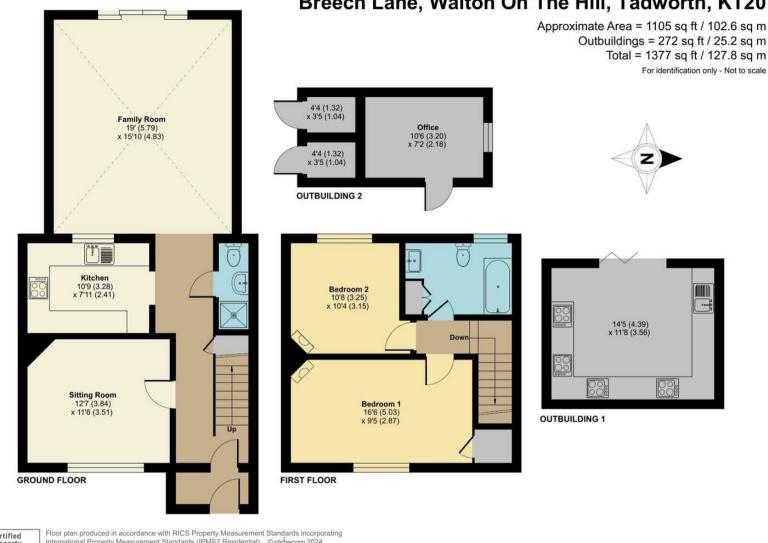

## Breech Lane, Walton On The Hill, Tadworth, KT20

Certified RICS Property Measurer

International Property Measurement Standards (IPMS2 Residential). © ntchecom 2024. Produced for Fine & Country. REF: 1192173

All measurements are approximate and quoted in metric with imperial equivalents and for general guidance only and whilst every attempt has been made to ensure accuracy, they must not be relied on. The fixtures, fittings and appliances referred to have not been tested and therefore no guarantee can be given and that they are in working order, internal photographs are reproduced for general information and it must not be inferred that any item shown is included with the property.