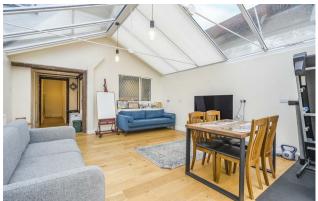

## £675,000 Freehold

This two bedroom terraced cottage is located within the heart of Walton Village and has the benefit of being in a quiet cul de sac location. The downstairs accommodation comprises of a sitting room, currently being used as a downstairs bedroom. and to the rear of the property, is a large conservatory, which is being used as the main reception room. In addition, there is a downstairs WC/shower room. On the first floor, there are two bedrooms and a family bathroom. To the outside, there are various outbuildings, incorporating a storage shed, WC and home office. There is also a generous sized hobby room to the rear of the garden. The front of the property offers ample off street parking, with a large paved driveway.