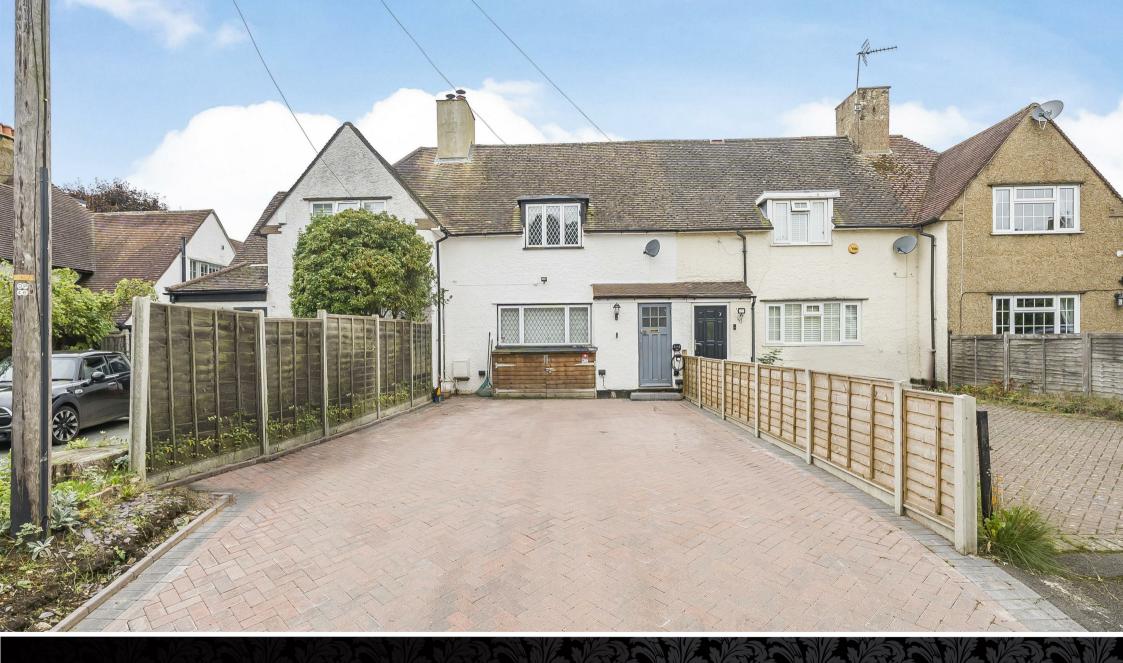

18 Breech Lane

Walton On The Hill, KT20 75N

## £675,000 Freehold

This two bedroom terraced cottage is located within the heart of Walton Village and has the benefit of being in a quiet cul de sac location. The downstairs accommodation comprises of a sitting room, currently being used as a downstairs bedroom. and to the rear of the property, is a large conservatory, which is being used as the main reception room. In addition, there is a downstairs WC/shower room. On the first floor, there are two bedrooms and a family bathroom. To the outside, there are various outbuildings, incorporating a storage shed, WC and home office. There is also a generous sized hobby room to the rear of the garden. The front of the property offers ample off street parking, with a large paved driveway.