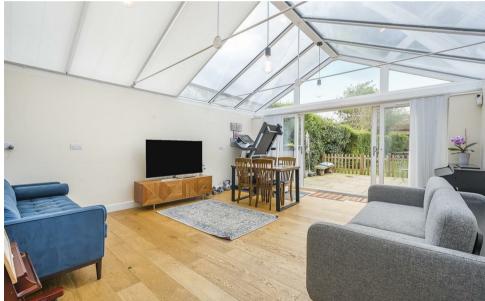

## Property at a glance

- Two Double Bedrooms
- Family Bathroom & Shower room
- Large Conservatory/Family Room
- Sitting Room
- West Facing Rear Garden
- Outbuildings
- Quiet Cul de Sac Location
- Walking Distance To Walton On The Hill Village and Shops
- Driveway With Parking For Several Cars
- Catchment For Local Schools

## £675,000 Freehold

This two bedroom terraced cottage is located within the heart of Walton Village and has the benefit of being in a quiet cul de sac location. The downstairs accommodation comprises of a sitting room, currently being used as a downstairs bedroom. and to the rear of the property, is a large conservatory, which is being used as the main reception room. In addition, there is a downstairs WC/shower room. On the first floor, there are two bedrooms and a family bathroom. To the outside, there are various outbuildings, incorporating a storage shed, WC and home office. There is also a generous sized hobby room to the rear of the garden. The front of the property offers ample off street parking, with a large paved driveway.