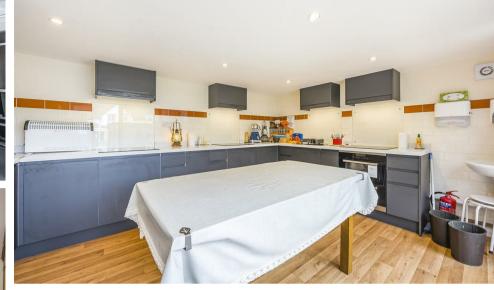

## £675,000 Freehold

This two bedroom terraced cottage is located within the heart of Walton Village and has the benefit of being in a quiet cul de sac location. The downstairs accommodation comprises of a sitting room, currently being used as a downstairs bedroom. and to the rear of the property, is a large conservatory, which is being used as the main reception room. In addition, there is a downstairs WC/shower room. On the first floor, there are two bedrooms and a family bathroom. To the outside, there are various outbuildings, incorporating a storage shed, WC and home office. There is also a generous sized hobby room to the rear of the garden. The front of the property offers ample off street parking, with a large paved driveway.