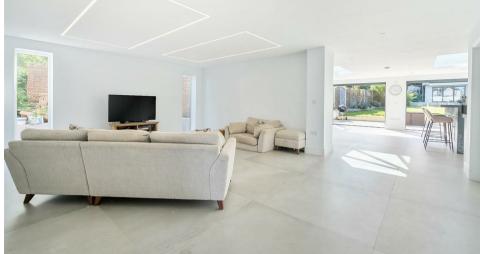

### £1,175,000 Freehold

This attractive family home has been extended and refurbished to a very high standard and offers spacious and well presented accommodation throughout.

Upon entry, you walk into the reception hall with a stunning glass atrium design, which leads into the sitting room which is open plan to the kitchen/dining/family room featuring a central island unit, polished concrete worktops, underfloor heating and two sets of bi-folds doors leading into the rear garden. In addition, there is a utility room, play room and study.