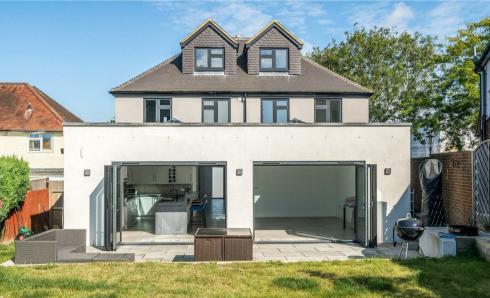

### £1,175,000 Freehold

This attractive family home has been extended and refurbished to a very high standard and offers spacious and well presented accommodation throughout.

Upon entry, you walk into the reception hall with a stunning glass atrium design, which leads into the sitting room which is open plan to the kitchen/dining/family room featuring a central island unit, polished concrete worktops, underfloor heating and two sets of bi-folds doors leading into the rear garden. In addition, there is a utility room, play room and study.

Outside there is a large driveway to the front with parking for several cars and to the rear the garden is laid to lawn with mature shrubs with a garden room to the rear suitable for a home office/gym.