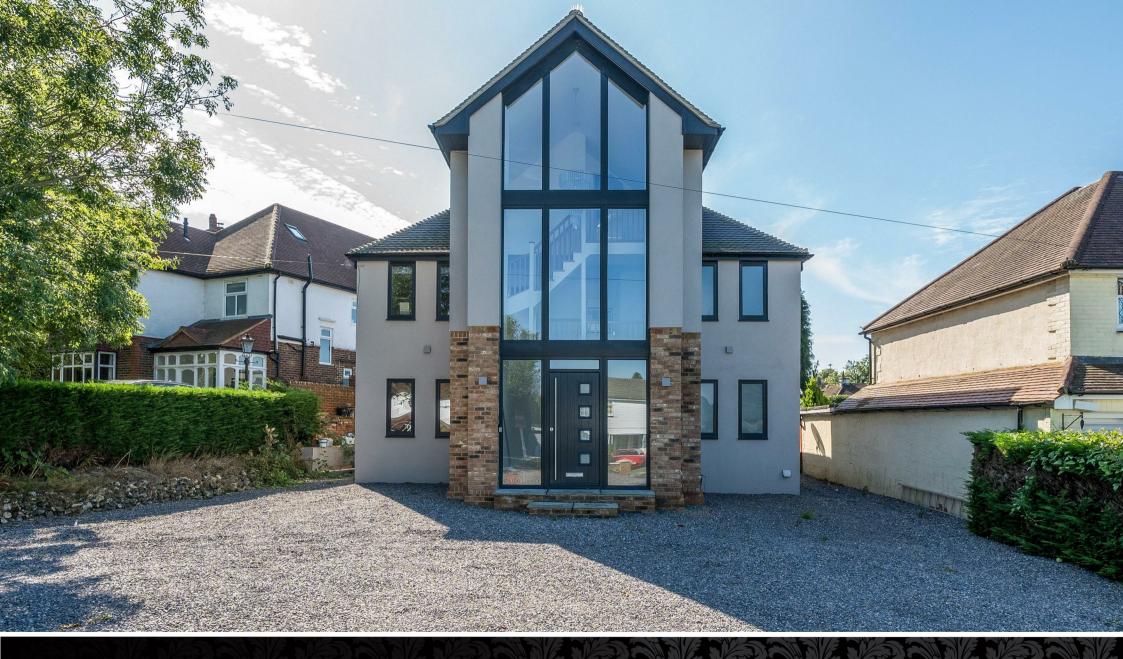

6 Green Lane Lower Kingswood, Surrrey KT20 6TB

### £1,175,000 Freehold

This attractive family home has been extended and refurbished to a very high standard and offers spacious and well presented accommodation throughout.

Upon entry, you walk into the reception hall with a stunning glass atrium design, which leads into the sitting room which is open plan to the kitchen/dining/family room featuring a central island unit, polished concrete worktops, underfloor heating and two sets of bi-folds doors leading into the rear garden. In addition, there is a utility room, play room and study.

Outside there is a large driveway to the front with parking for several cars and to the rear the garden is laid to lawn with mature shrubs with a garden room to the rear suitable for a home office/gym.