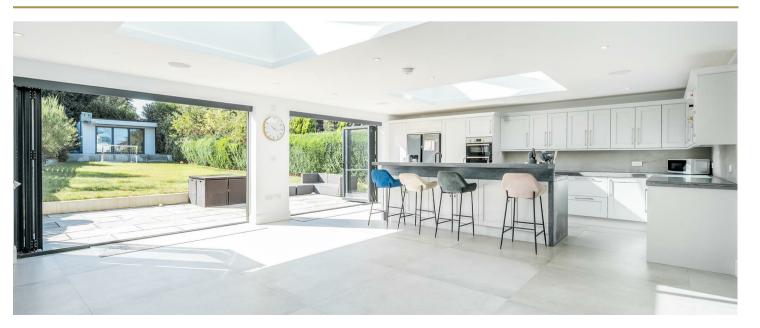

### £1,175,000 Freehold

This attractive family home has been extended and refurbished to a very high standard and offers spacious and well presented accommodation throughout.

Upon entry, you walk into the reception hall with a stunning glass atrium design, which leads into the sitting room which is open plan to the kitchen/dining/family room featuring a central island unit, polished concrete worktops, underfloor heating and two sets of bi-folds doors leading into the rear garden. In addition, there is a utility room, play room and study.