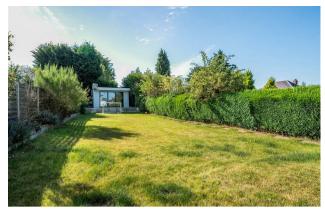

Outside there is a large driveway to the front with parking for several cars and to the rear the garden is laid to lawn with mature shrubs with a garden room to the rear suitable for a home office/gym.