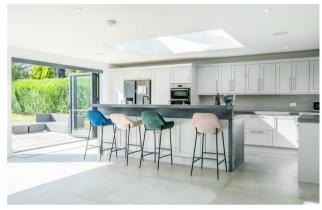

### £1,175,000 Freehold

This attractive family home has been extended and refurbished to a very high standard and offers spacious and well presented accommodation throughout.

Upon entry, you walk into the reception hall with a stunning glass atrium design, which leads into the sitting room which is open plan to the kitchen/dining/family room featuring a central island unit, polished concrete worktops, underfloor heating and two sets of bi-folds doors leading into the rear garden. In addition, there is a utility room, play room and study.