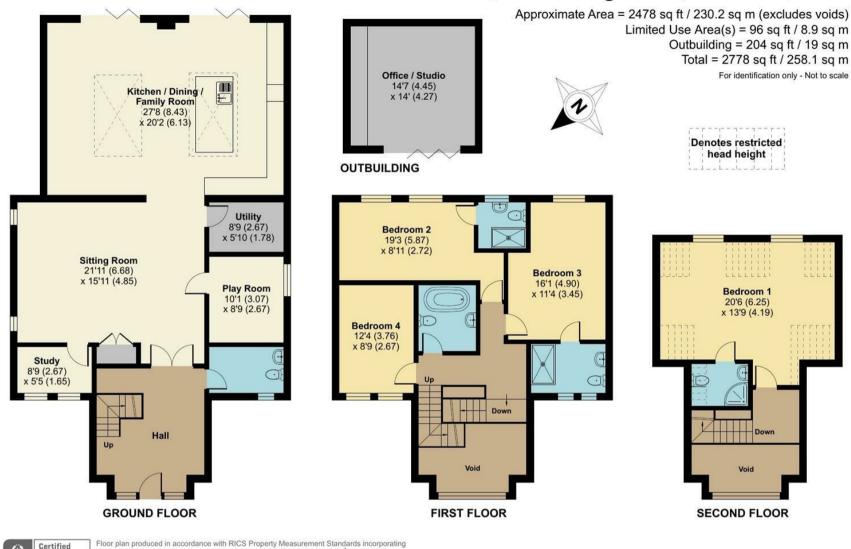

### £1,175,000 Freehold

This attractive family home has been extended and refurbished to a very high standard and offers spacious and well presented accommodation throughout.

Upon entry, you walk into the reception hall with a stunning glass atrium design, which leads into the sitting room which is open plan to the kitchen/dining/family room featuring a central island unit, polished concrete worktops, underfloor heating and two sets of bi-folds doors leading into the rear garden. In addition, there is a utility room, play room and study.

On the first floor, the accommodation comprises of three double bedrooms, two luxury en suite shower rooms and a attractive family bathroom and on the top floor a principal bedroom and en suite shower room.

Outside there is a large driveway to the front with parking for several cars and to the rear the garden is laid to lawn with mature shrubs with a garden room to the rear suitable for a home office/gym.