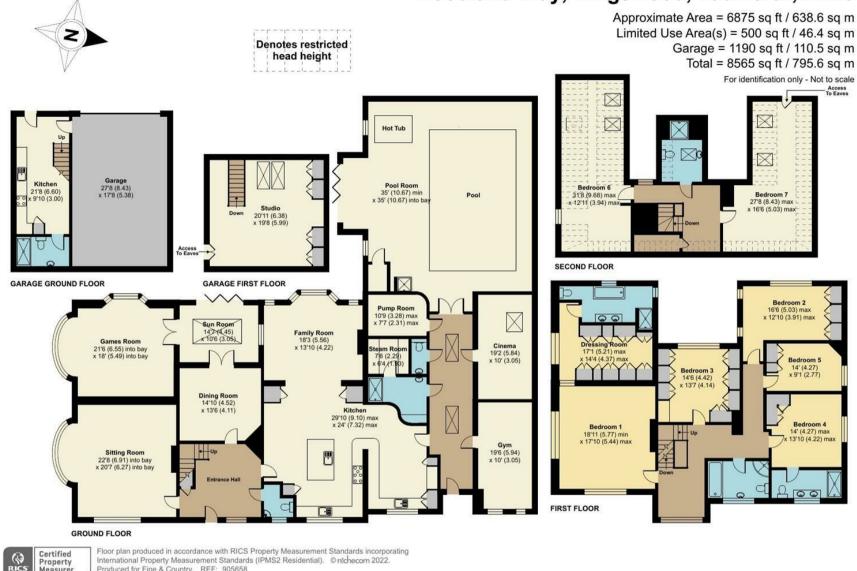

## Woodland Way, Kingswood, Tadworth, KT20

Measurer Produced for Fine & Country. REF: 905658

All measurements are approximate and quoted in metric with imperial equivalents and for general guidance only and whilst every attempt has been made to ensure accuracy, they must not be relied on. The fixtures, fittings and appliances referred to have not been tested and therefore no guarantee can be given and that they are in working order. internal photographs are reproduced for general information and it must not be inferred that any item shown is included with the property.