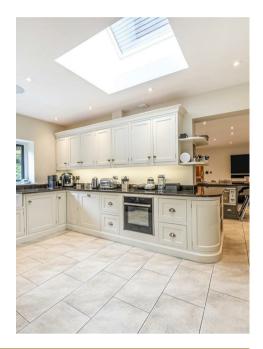

Presented to the market in show home condition and set within the desirable Kingswood Warren, Little Hale offers generous accommodation with seven bedrooms, four luxury bath/shower rooms, four reception rooms, a games room and a magnificent open-plan kitchen/breakfast room. On top of this there is a stunning leisure complex with a separate entrance from the carriage driveway as well as access from the main house. The complex boasts a cinema room with, a gymnasium with air conditioning, a shower/steam room, a separate cloakroom and floor to ceiling double doors opening into a superb indoor pool complex with a vaulted ceiling, mood lighting, a shower, a sauna and a hot tub.