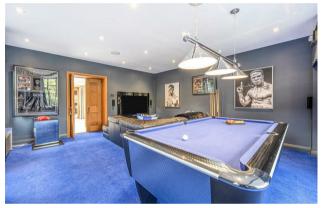

## Property at a glance

- Seven Bedroom Family Home & One Bedroom Annexe
- Stunning Indoor Leisure Complex, Heated Pool, Hot Tub, Steam Room
- Gymnasium, Cinema Room, & Games Room
- Three Reception Rooms
- Open Plan Kitchen/Breakfast Room
- Four Luxury Bath/Shower Rooms
- Detached Studio Annexe with Modern Kitchen & Shower Room
- Beautifully Refurbished & Remodelled
- Landscaped Front & Rear Gardens, Crown Pavillion & Raised Sun Terrace
- Carriage Driveway & Triple Garage

Presented to the market in show home condition and set within the desirable Kingswood Warren, Little Hale offers generous accommodation with seven bedrooms, four luxury bath/shower rooms, four reception rooms, a games room and a magnificent open-plan kitchen/breakfast room. On top of this there is a stunning leisure complex with a separate entrance from the carriage driveway as well as access from the main house. The complex boasts a cinema room with, a gymnasium with air conditioning, a shower/steam room, a separate cloakroom and floor to ceiling double doors opening into a superb indoor pool complex with a vaulted ceiling, mood lighting, a shower, a sauna and a hot tub.