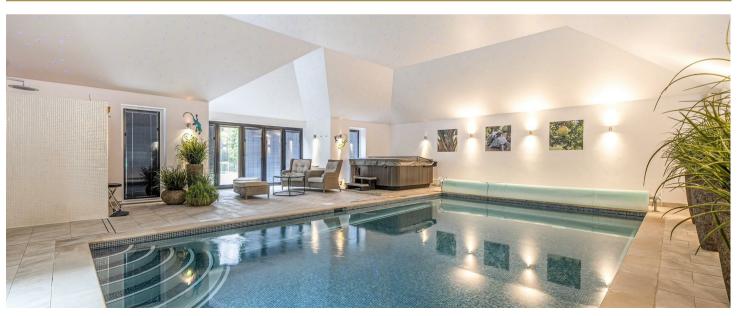

## Property at a glance

- Seven Bedroom Family Home & One Bedroom Annexe
- Stunning Indoor Leisure Complex, Heated Pool, Hot Tub, Steam Room
- Gymnasium, Cinema Room, & Games Room
- Three Reception Rooms
- Open Plan Kitchen/Breakfast Room
- Four Luxury Bath/Shower Rooms
- Detached Studio Annexe with Modern Kitchen & Shower Room
- Beautifully Refurbished & Remodelled
- Landscaped Front & Rear Gardens, Crown Pavillion & Raised Sun Terrace
- Carriage Driveway & Triple Garage

Presented to the market in show home condition and set within the desirable Kingswood Warren, Little Hale offers generous accommodation with seven bedrooms, four luxury bath/shower rooms, four reception rooms, a games room and a magnificent open-plan kitchen/breakfast room. On top of this there is a stunning leisure complex with a separate entrance from the carriage driveway as well as access from the main house. The complex boasts a cinema room with, a gymnasium with air conditioning, a shower/steam room, a separate cloakroom and floor to ceiling double doors opening into a superb indoor pool complex with a vaulted ceiling, mood lighting, a shower, a sauna and a hot tub.