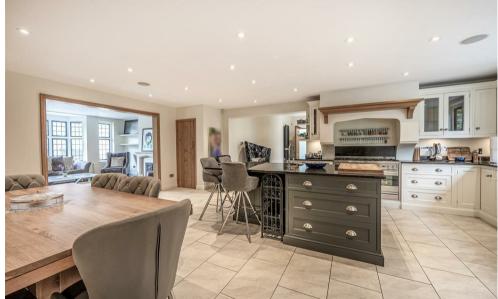

Presented to the market in show home condition and set within the desirable Kingswood Warren, Little Hale offers generous accommodation with seven bedrooms, four luxury bath/shower rooms, four reception rooms, a games room and a magnificent open-plan kitchen/breakfast room. On top of this there is a stunning leisure complex with a separate entrance from the carriage driveway as well as access from the main house. The complex boasts a cinema room with, a gymnasium with air conditioning, a shower/steam room, a separate cloakroom and floor to ceiling double doors opening into a superb indoor pool complex with a vaulted ceiling, mood lighting, a shower, a sauna and a hot tub.