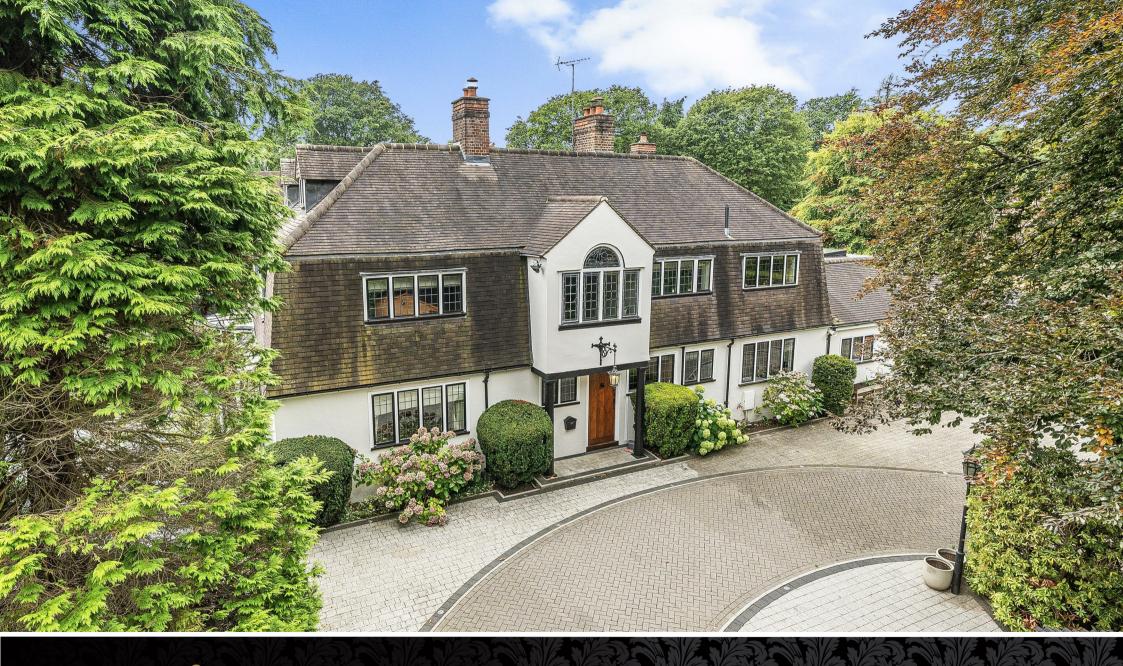

Woodland Way, Kingswood, Surrey KT20 6NW

## £3,250,000 Freehold

Situated on a popular private road in Kingswood is this fabulous family home with seven bedrooms and a superb one bedroom detached annexe. The property has been comprehensively redesigned and renovated over the years and offers a wealth of period features as well as a modern interior and a quite outstanding pool complex.

Presented to the market in show home condition and set within the desirable Kingswood Warren, Little Hale offers generous accommodation with seven bedrooms, four luxury bath/shower rooms, four reception rooms, a games room and a magnificent open-plan kitchen/breakfast room. On top of this there is a stunning leisure complex with a separate entrance from the carriage driveway as well as access from the main house. The complex boasts a cinema room with, a gymnasium with air conditioning, a shower/steam room, a separate cloakroom and floor to ceiling double doors opening into a superb indoor pool complex with a vaulted ceiling, mood lighting, a shower, a sauna and a hot tub.

The property is situated within landscaped and level grounds of approximately 0.55 of an acre, with a carriage driveway to the front and access to a detached triple garage with a one bedroom annexe above. The annexe is a superb space with a modern fitted kitchen/breakfast room, a luxury fitted shower room and an open plan living room/bedroom. The garden is great for entertaining with a large decking area, an entertaining area with a brand new Crown pavilion, a formal lawned area and to the front a landscaped front garden and immaculate carriage driveway. An internal viewing is highly recommended.