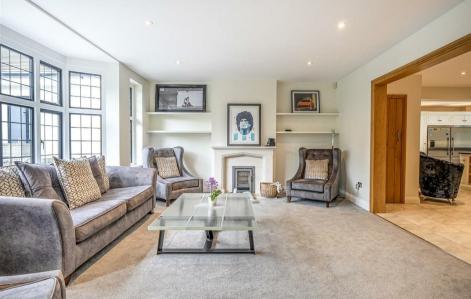

Presented to the market in show home condition and set within the desirable Kingswood Warren, Little Hale offers generous accommodation with seven bedrooms, four luxury bath/shower rooms, four reception rooms, a games room and a magnificent open-plan kitchen/breakfast room. On top of this there is a stunning leisure complex with a separate entrance from the carriage driveway as well as access from the main house. The complex boasts a cinema room with, a gymnasium with air conditioning, a shower/steam room, a separate cloakroom and floor to ceiling double doors opening into a superb indoor pool complex with a vaulted ceiling, mood lighting, a shower, a sauna and a hot tub.