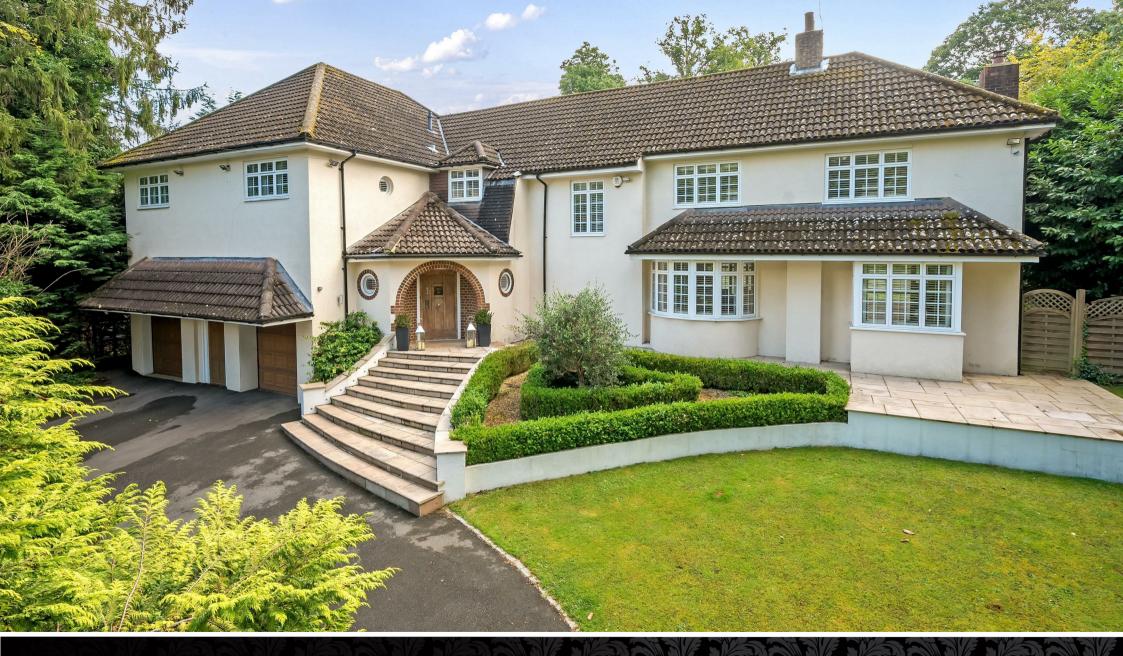

## £2,000,000 Freehold

Offered to the market with no onward chain, Fircroft is a beautifully presented family home, situated in one of Kingswood's most sought after locations within The Warren Estate. This handsome detached family home offers generous accommodation with seven bedrooms, five luxury bath/shower rooms, four reception rooms, a magnificent open-plan kitchen/breakfast/living room and a games room/gym.

An enclosed porch leads through to the entrance hall with parquet flooring and access through to the main reception rooms. There is a large sitting room on one side with a fabulous fireplace and patio doors opening to the rear garden. Also to the ground floor is a open plan kitchen/breakfast/living room with an extensive range of fitted units, granite worktops, wood flooring and a range of integrated appliances, with doors leading onto the garden. A door from the kitchen leads through to a utility room, WC and steps down to a storage area and double garage.

The secluded rear garden is a key feature and the property boats a plot of 0.43 of an acre of landscaped grounds. The garden is wonderful for entertaining with a large pergola covered terrace featuring ambient lighting. To the front of the property is a carriage driveway with access to the attached double garage.