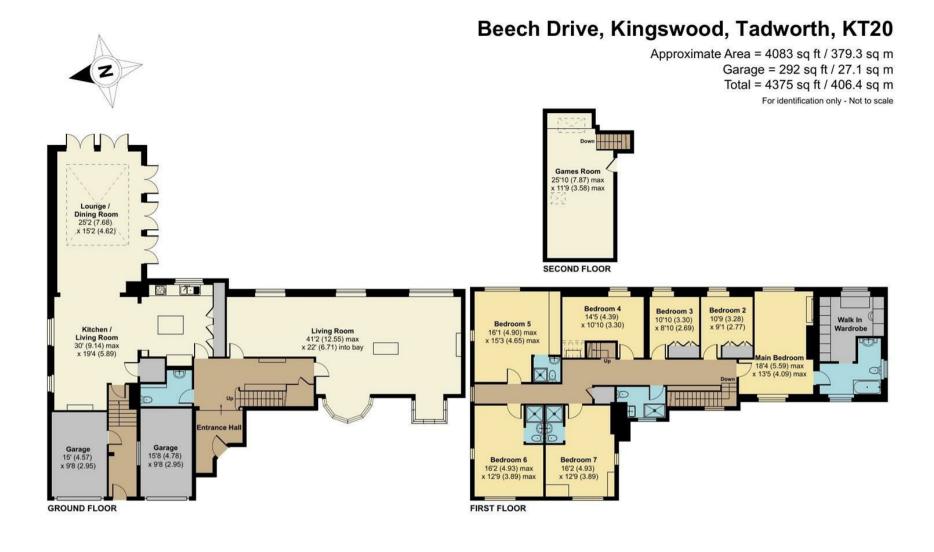

## Property at a glance

- Seven Bedroom Detached Family Home
- Master Bedroom Suite with en suite bathroom and Walk In Wardrobe
- Five Bath/Shower Rooms
- 41ft Living Room
- Games Room/Gym
- Large Open Plan Kitchen/Living/Dining Room
- No Onward Chain
- 0.43 Acre Plot
- 0.5 Miles From Kingswood Station
- Gated Driveway with Two Garages

## £2,000,000 Freehold

Offered to the market with no onward chain, Fircroft is a beautifully presented family home, situated in one of Kingswood's most sought after locations within The Warren Estate. This handsome detached family home offers generous accommodation with seven bedrooms, five luxury bath/shower rooms, four reception rooms, a magnificent open-plan kitchen/breakfast/living room and a games room/gym.

An enclosed porch leads through to the entrance hall with parquet flooring and access through to the main reception rooms. There is a large sitting room on one side with a fabulous fireplace and patio doors opening to the rear garden. Also to the ground floor is a open plan kitchen/breakfast/living room with an extensive range of fitted units, granite worktops, wood flooring and a range of integrated appliances, with doors leading onto the garden. A door from the kitchen leads through to a utility room, WC and steps down to a storage area and double garage.

On the first floor is the spacious master bedroom with a dressing area, a range of fitted wardrobes and a modern en-suite shower room. There are six further double bedrooms, three with en suite shower rooms and a family shower/bathroom.

An internal viewing is highly recommended.

Floor plan produced in accordance with RICS Property Measurement Standards incorporating International Property Measurement Standards (IPMS2 Residential). © ntchecom 2024. Produced for Fine & Country. REF: 1169191