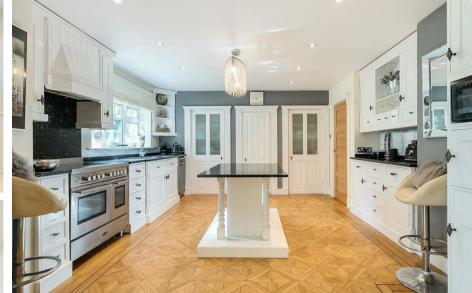

An enclosed porch leads through to the entrance hall with parquet flooring and access through to the main reception rooms. There is a large sitting room on one side with a fabulous fireplace and patio doors opening to the rear garden. Also to the ground floor is a open plan kitchen/breakfast/living room with an extensive range of fitted units, granite worktops, wood flooring and a range of integrated appliances, with doors leading onto the garden. A door from the kitchen leads through to a utility room, WC and steps down to a storage area and double garage.