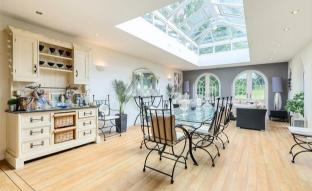

An enclosed porch leads through to the entrance hall with parquet flooring and access through to the main reception rooms. There is a large sitting room on one side with a fabulous fireplace and patio doors opening to the rear garden. Also to the ground floor is a open plan kitchen/breakfast/living room with an extensive range of fitted units, granite worktops, wood flooring and a range of integrated appliances, with doors leading onto the garden. A door from the kitchen leads through to a utility room, WC and steps down to a storage area and double garage.