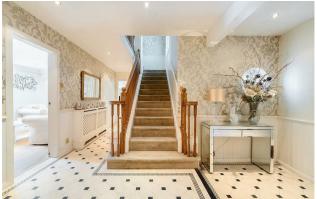

An enclosed porch leads through to the entrance hall with parquet flooring and access through to the main reception rooms. There is a large sitting room on one side with a fabulous fireplace and patio doors opening to the rear garden. Also to the ground floor is a open plan kitchen/breakfast/living room with an extensive range of fitted units, granite worktops, wood flooring and a range of integrated appliances, with doors leading onto the garden. A door from the kitchen leads through to a utility room, WC and steps down to a storage area and double garage.