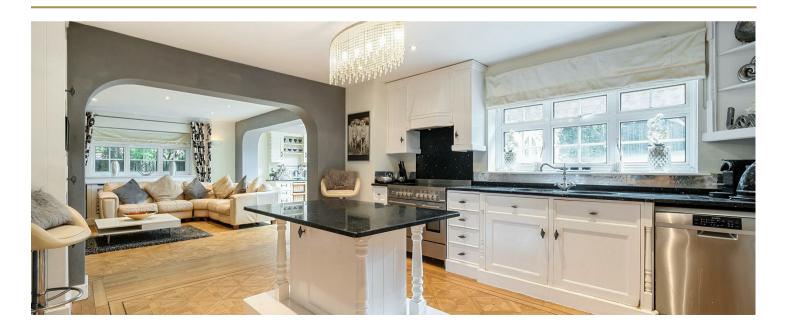

An enclosed porch leads through to the entrance hall with parquet flooring and access through to the main reception rooms. There is a large sitting room on one side with a fabulous fireplace and patio doors opening to the rear garden. Also to the ground floor is a open plan kitchen/breakfast/living room with an extensive range of fitted units, granite worktops, wood flooring and a range of integrated appliances, with doors leading onto the garden. A door from the kitchen leads through to a utility room, WC and steps down to a storage area and double garage.