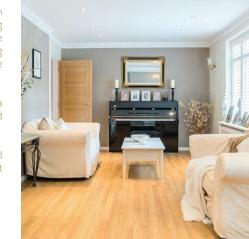

An enclosed porch leads through to the entrance hall with parquet flooring and access through to the main reception rooms. There is a large sitting room on one side with a fabulous fireplace and patio doors opening to the rear garden. Also to the ground floor is a open plan kitchen/breakfast/living room with an extensive range of fitted units, granite worktops, wood flooring and a range of integrated appliances, with doors leading onto the garden. A door from the kitchen leads through to a utility room, WC and steps down to a storage area and double garage.