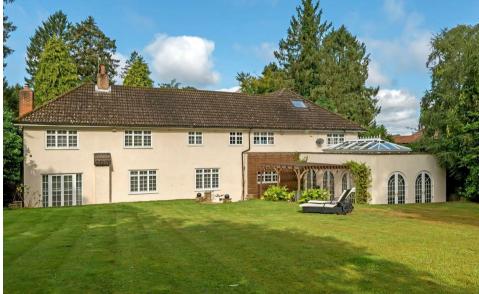

## £2,000,000 Freehold

Offered to the market with no onward chain, Fircroft is a beautifully presented family home, situated in one of Kingswood's most sought after locations within The Warren Estate. This handsome detached family home offers generous accommodation with seven bedrooms, five luxury bath/shower rooms, four reception rooms, a magnificent open-plan kitchen/breakfast/living room and a games room/gym.

The secluded rear garden is a key feature and the property boats a plot of 0.43 of an acre of landscaped grounds. The garden is wonderful for entertaining with a large pergola covered terrace featuring ambient lighting. To the front of the property is a carriage driveway with access to the attached double garage.