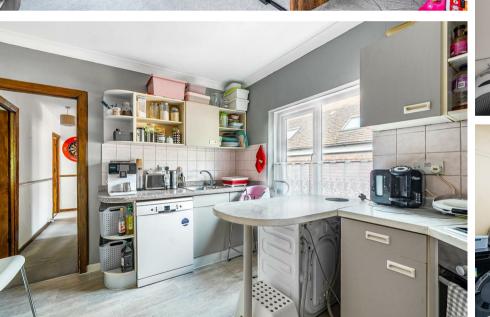

# 43a Waterhouse Lane

Located in the heart of Kingswood village, this spacious two bedroom apartment is located on the first floor and accessed via a side entrance to the property.

The accommodation consists of a good sized entrance hall with cloaks cupboard, which leads into a large open plan double aspect living/dining room with a feature fireplace and stunning views across to the adjacent fields, furthermore there is a kitchen with breakfast bar, master bedroom with fitted wardrobes overlooking the rear of the property, a second double bedroom and family bathroom.