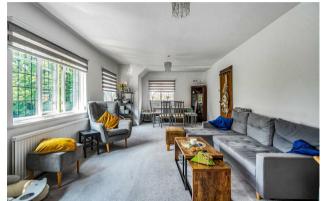

# 43a Waterhouse Lane

Located in the heart of Kingswood village, this spacious two bedroom apartment is located on the first floor and accessed via a side entrance to the property.

The accommodation consists of a good sized entrance hall with cloaks cupboard, which leads into a large open plan double aspect living/dining room with a feature fireplace and stunning views across to the adjacent fields, furthermore there is a kitchen with breakfast bar, master bedroom with fitted wardrobes overlooking the rear of the property, a second double bedroom and family bathroom.