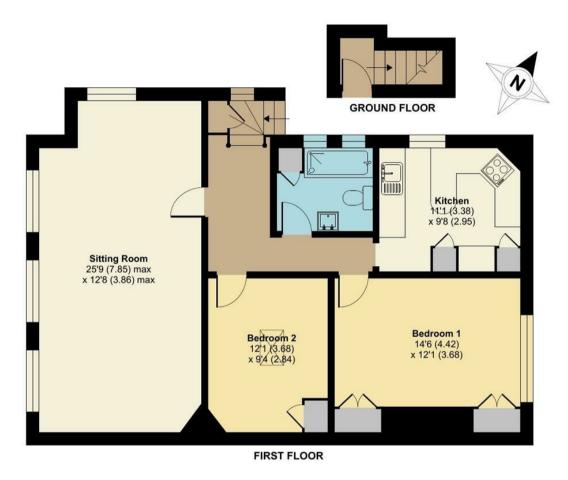

## Waterhouse Lane, Kingswood, Tadworth, KT20

Approximate Area = 914 sq ft / 84.9 sq m For identification only - Not to scale

Floor plan produced in accordance with RICS Property Measurement Standards incorporating International Property Measurement Standards (IPMS2 Residential). ©ntchecom 2022. Produced for Fine & Country. REF: 1169953