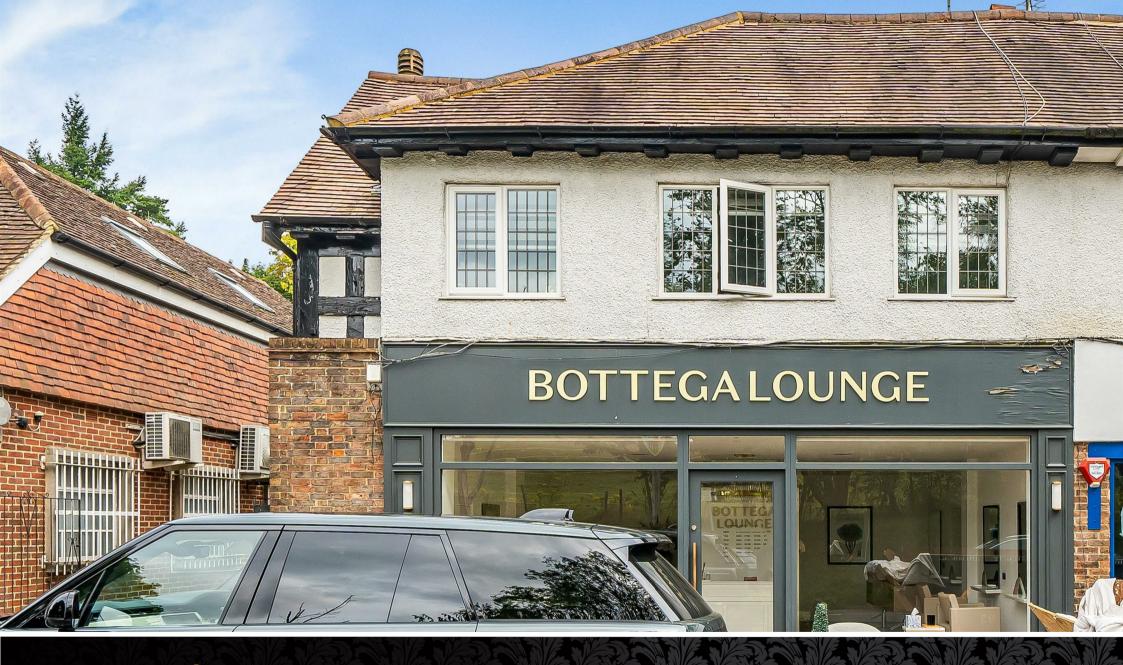

43a Waterhouse Lane Kingswood, Surrey KT20 6EB

# 43a Waterhouse Lane

Located in the heart of Kingswood village, this spacious two bedroom apartment is located on the first floor and accessed via a side entrance to the property.

The accommodation consists of a good sized entrance hall with cloaks cupboard, which leads into a large open plan double aspect living/dining room with a feature fireplace and stunning views across to the adjacent fields, furthermore there is a kitchen with breakfast bar, master bedroom with fitted wardrobes overlooking the rear of the property, a second double bedroom and family bathroom.