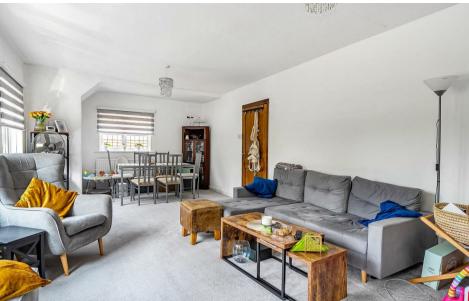

# 43a Waterhouse Lane

Located in the heart of Kingswood village, this spacious two bedroom apartment is located on the first floor and accessed via a side entrance to the property.

The accommodation consists of a good sized entrance hall with cloaks cupboard, which leads into a large open plan double aspect living/dining room with a feature fireplace and stunning views across to the adjacent fields, furthermore there is a kitchen with breakfast bar, master bedroom with fitted wardrobes overlooking the rear of the property, a second double bedroom and family bathroom.