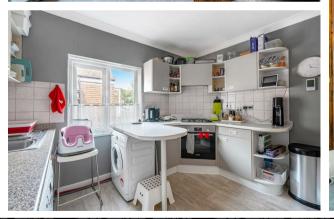

# 43a Waterhouse Lane

Located in the heart of Kingswood village, this spacious two bedroom apartment is located on the first floor and accessed via a side entrance to the property.

The accommodation consists of a good sized entrance hall with cloaks cupboard, which leads into a large open plan double aspect living/dining room with a feature fireplace and stunning views across to the adjacent fields, furthermore there is a kitchen with breakfast bar, master bedroom with fitted wardrobes overlooking the rear of the property, a second double bedroom and family bathroom.