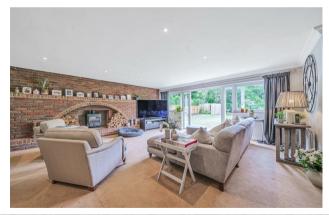

Internally, the property offers a fabulous entrance hall with feature brickwork and a tiled floor, stairs lead down to an extremely spacious sitting room with a superb fireplace to one wall and double doors out to the garden. Further accommodation on the ground floor includes a family room, two bedrooms, a shower room and a beautiful new kitchen/breakfast room with wooden worktops, a range of fitted units, plenty of worktop space and a range of integrated appliances. A side door leads from the kitchen to a covered walkway with access to one of the single garages and steps down to a lovely new patio entertaining area.