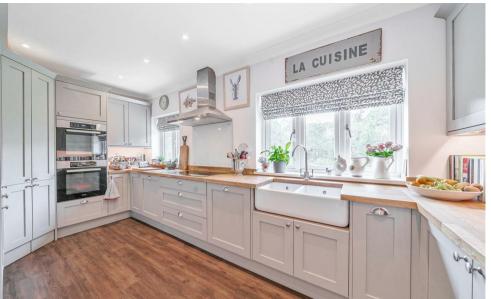

Internally, the property offers a fabulous entrance hall with feature brickwork and a tiled floor, stairs lead down to an extremely spacious sitting room with a superb fireplace to one wall and double doors out to the garden. Further accommodation on the ground floor includes a family room, two bedrooms, a shower room and a beautiful new kitchen/breakfast room with wooden worktops, a range of fitted units, plenty of worktop space and a range of integrated appliances. A side door leads from the kitchen to a covered walkway with access to one of the single garages and steps down to a lovely new patio entertaining area.