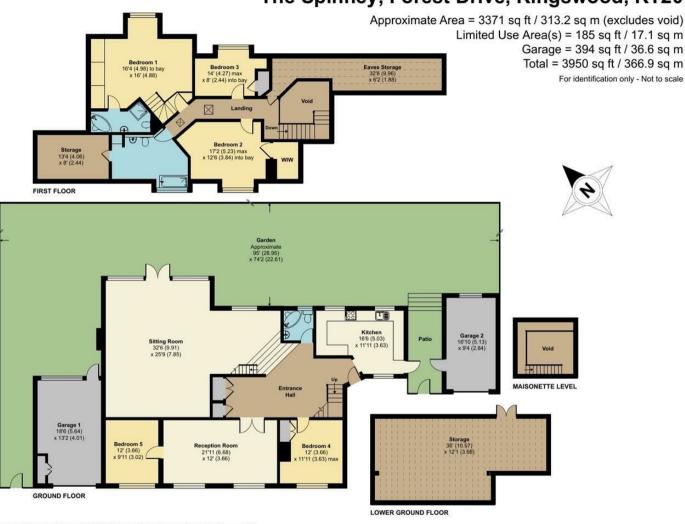

## The Spinney, Forest Drive, Kingswood, KT20

Certified Property Measurer

Floor plan produced in accordance with RICS Property Measurement Standards incorporating International Property Measurement Standards (IPMS2 Residential). © nichecom 2023. Produced for Fine & Country. REF: 1013878

All measurements are approximate and quoted in metric with imperial equivalents and for general guidance only and whilst every attempt has been made to ensure accuracy, they must not be relied on. The fixtures, fittings and appliances referred to have not been tested and therefore no guarantee can be given and that they are in working order, internal photographs are reproduced for general information and it must not be inferred that any item shown is included with the property.