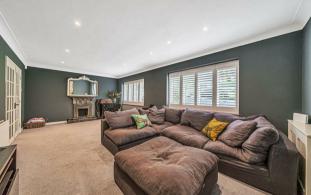

Internally, the property offers a fabulous entrance hall with feature brickwork and a tiled floor, stairs lead down to an extremely spacious sitting room with a superb fireplace to one wall and double doors out to the garden. Further accommodation on the ground floor includes a family room, two bedrooms, a shower room and a beautiful new kitchen/breakfast room with wooden worktops, a range of fitted units, plenty of worktop space and a range of integrated appliances. A side door leads from the kitchen to a covered walkway with access to one of the single garages and steps down to a lovely new patio entertaining area.