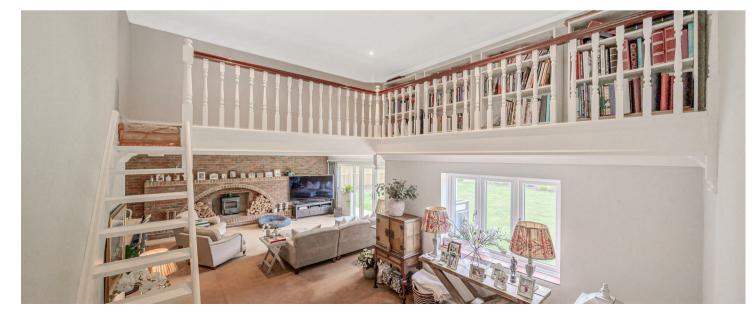

## Property at a glance

- Contemporary Family Home
- Five Bedrooms & Three Bathrooms
- Re-Wired & Re-Decorated
- New Doors & New Windows
- New Kitchen & New Shutters
- Mezzanine Library
- Level Garden & Carriage Driveway
- Two Single Garages & EV Charger
- No Onward Chain
- Planning Permission For Loft & Annexe

Internally, the property offers a fabulous entrance hall with feature brickwork and a tiled floor, stairs lead down to an extremely spacious sitting room with a superb fireplace to one wall and double doors out to the garden. Further accommodation on the ground floor includes a family room, two bedrooms, a shower room and a beautiful new kitchen/breakfast room with wooden worktops, a range of fitted units, plenty of worktop space and a range of integrated appliances. A side door leads from the kitchen to a covered walkway with access to one of the single garages and steps down to a lovely new patio entertaining area.