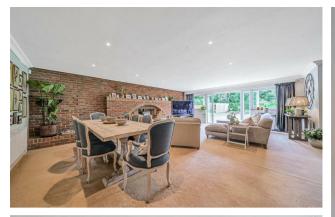

Internally, the property offers a fabulous entrance hall with feature brickwork and a tiled floor, stairs lead down to an extremely spacious sitting room with a superb fireplace to one wall and double doors out to the garden. Further accommodation on the ground floor includes a family room, two bedrooms, a shower room and a beautiful new kitchen/breakfast room with wooden worktops, a range of fitted units, plenty of worktop space and a range of integrated appliances. A side door leads from the kitchen to a covered walkway with access to one of the single garages and steps down to a lovely new patio entertaining area.