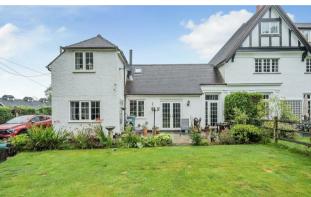

## The Bounty

Located in a semi rural location, "The Bounty" was built in the early 1900's and is part of a large country house, offering 1422 square feet of accommodation.

Upon entry, you walk into the reception hall which leads to a large living/dining room with a double sided wood burner fire and French doors, which lead onto the terrace and garden. There is a further adjoining triple aspect sitting room with wood effect flooring which flows throughout the majority of the ground floor. The well-appointed kitchen is double aspect and offers a range of integrated appliances and solid wood work surfaces. In addition, the ground floor offers a double bedroom with fitted wardrobes, a single bedroom/study with patio doors to the rear garden and a modern family bathroom. To the first floor is the principal bedroom and luxury en suite shower room.

Outside there is a delightful South facing rear garden which is a well-stocked, large mature garden with direct access out onto Colley Hill. To the front is a gated driveway with parking for several cars and close by there is a plot of land suitable for a double garage or barn.