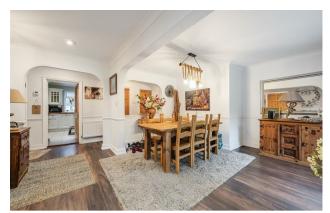

## The Bounty

Located in a semi rural location, "The Bounty" was built in the early 1900's and is part of a large country house, offering 1422 square feet of accommodation.

Upon entry, you walk into the reception hall which leads to a large living/dining room with a double sided wood burner fire and French doors, which lead onto the terrace and garden. There is a further adjoining triple aspect sitting room with wood effect flooring which flows throughout the majority of the ground floor. The well-appointed kitchen is double aspect and offers a range of integrated appliances and solid wood work surfaces. In addition, the ground floor offers a double bedroom with fitted wardrobes, a single bedroom/study with patio doors to the rear garden and a modern family bathroom. To the first floor is the principal bedroom and luxury en suite shower room.