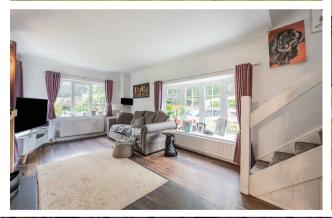

## The Bounty

Located in a semi rural location, "The Bounty" was built in the early 1900's and is part of a large country house, offering 1422 square feet of accommodation.

Upon entry, you walk into the reception hall which leads to a large living/dining room with a double sided wood burner fire and French doors, which lead onto the terrace and garden. There is a further adjoining triple aspect sitting room with wood effect flooring which flows throughout the majority of the ground floor. The well-appointed kitchen is double aspect and offers a range of integrated appliances and solid wood work surfaces. In addition, the ground floor offers a double bedroom with fitted wardrobes, a single bedroom/study with patio doors to the rear garden and a modern family bathroom. To the first floor is the principal bedroom and luxury en suite shower room.