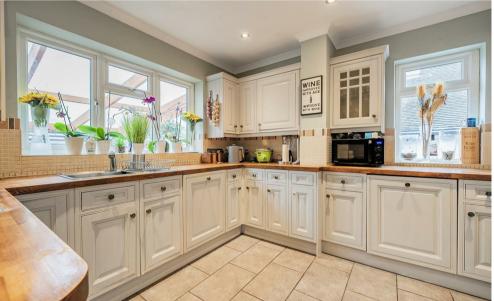

## The Bounty

Located in a semi rural location, "The Bounty" was built in the early 1900's and is part of a large country house, offering 1422 square feet of accommodation.

Upon entry, you walk into the reception hall which leads to a large living/dining room with a double sided wood burner fire and French doors, which lead onto the terrace and garden. There is a further adjoining triple aspect sitting room with wood effect flooring which flows throughout the majority of the ground floor. The well-appointed kitchen is double aspect and offers a range of integrated appliances and solid wood work surfaces. In addition, the ground floor offers a double bedroom with fitted wardrobes, a single bedroom/study with patio doors to the rear garden and a modern family bathroom. To the first floor is the principal bedroom and luxury en suite shower room.