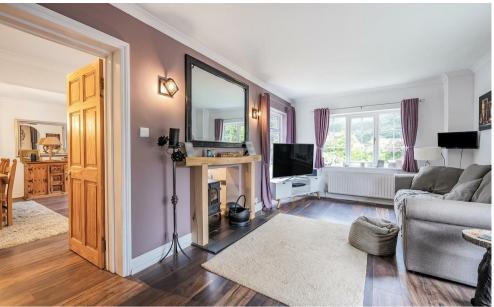

## The Bounty

Located in a semi rural location, "The Bounty" was built in the early 1900's and is part of a large country house, offering 1422 square feet of accommodation.

Upon entry, you walk into the reception hall which leads to a large living/dining room with a double sided wood burner fire and French doors, which lead onto the terrace and garden. There is a further adjoining triple aspect sitting room with wood effect flooring which flows throughout the majority of the ground floor. The well-appointed kitchen is double aspect and offers a range of integrated appliances and solid wood work surfaces. In addition, the ground floor offers a double bedroom with fitted wardrobes, a single bedroom/study with patio doors to the rear garden and a modern family bathroom. To the first floor is the principal bedroom and luxury en suite shower room.