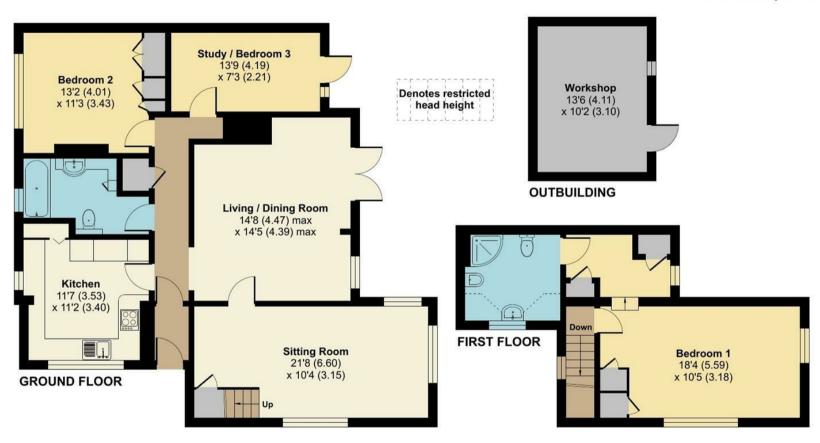

## The Bounty, Mogador, Lower Kingswood, Tadworth, KT20

Approximate Area = 1395 sq ft / 129.5 sq m Limited Use Area(s) = 14 sq ft / 1.3 sq m Outbuilding = 137 sq ft / 12.7 sq m Total = 1546 sq ft / 143.5 sq m