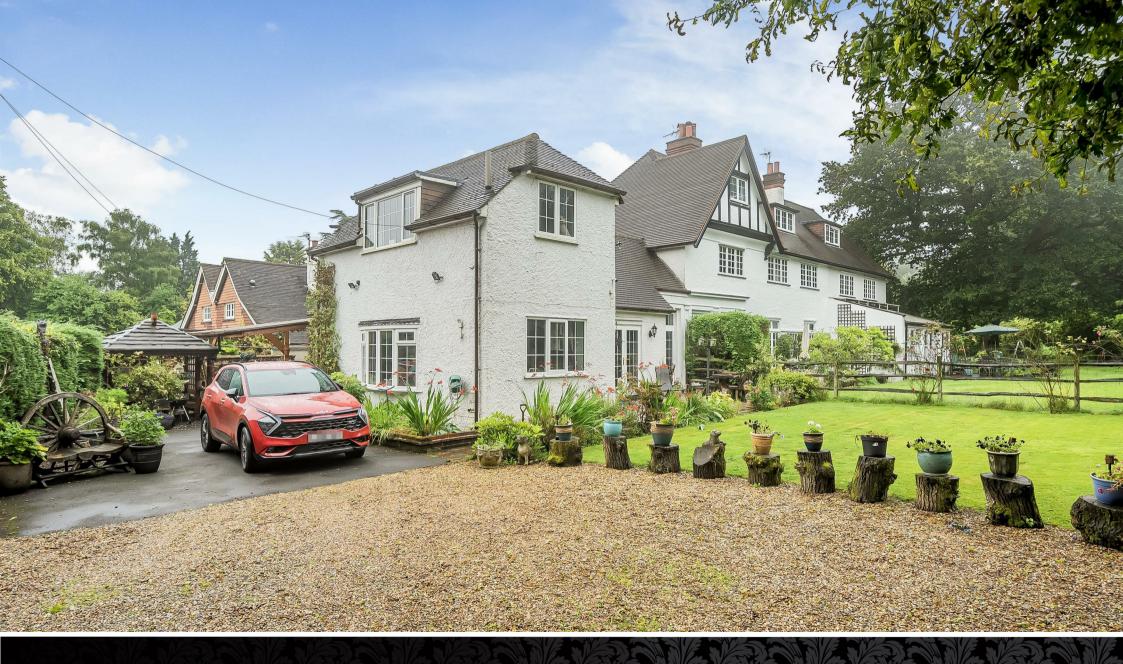

## The Bounty

Located in a semi rural location, "The Bounty" was built in the early 1900's and is part of a large country house, offering 1422 square feet of accommodation.

Upon entry, you walk into the reception hall which leads to a large living/dining room with a double sided wood burner fire and French doors, which lead onto the terrace and garden. There is a further adjoining triple aspect sitting room with wood effect flooring which flows throughout the majority of the ground floor. The well-appointed kitchen is double aspect and offers a range of integrated appliances and solid wood work surfaces. In addition, the ground floor offers a double bedroom with fitted wardrobes, a single bedroom/study with patio doors to the rear garden and a modern family bathroom. To the first floor is the principal bedroom and luxury en suite shower room.

Outside there is a delightful South facing rear garden which is a well-stocked, large mature garden with direct access out onto Colley Hill. To the front is a gated driveway with parking for several cars and close by there is a plot of land suitable for a double garage or barn.