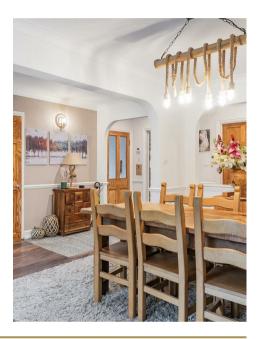

## The Bounty

Located in a semi rural location, "The Bounty" was built in the early 1900's and is part of a large country house, offering 1422 square feet of accommodation.

Upon entry, you walk into the reception hall which leads to a large living/dining room with a double sided wood burner fire and French doors, which lead onto the terrace and garden. There is a further adjoining triple aspect sitting room with wood effect flooring which flows throughout the majority of the ground floor. The well-appointed kitchen is double aspect and offers a range of integrated appliances and solid wood work surfaces. In addition, the ground floor offers a double bedroom with fitted wardrobes, a single bedroom/study with patio doors to the rear garden and a modern family bathroom. To the first floor is the principal bedroom and luxury en suite shower room.