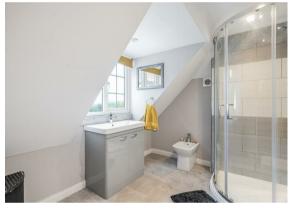

## The Bounty

Located in a semi rural location, "The Bounty" was built in the early 1900's and is part of a large country house, offering 1422 square feet of accommodation.

Upon entry, you walk into the reception hall which leads to a large living/dining room with a double sided wood burner fire and French doors, which lead onto the terrace and garden. There is a further adjoining triple aspect sitting room with wood effect flooring which flows throughout the majority of the ground floor. The well-appointed kitchen is double aspect and offers a range of integrated appliances and solid wood work surfaces. In addition, the ground floor offers a double bedroom with fitted wardrobes, a single bedroom/study with patio doors to the rear garden and a modern family bathroom. To the first floor is the principal bedroom and luxury en suite shower room.