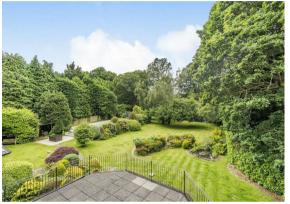

## Acorns

Set back in its own private and secluded plot of some 1.15 acres is this beautiful 1920's Costain built family home. The spacious gardens are west facing and incorporate a superb outdoor swimming pool.

To the outside, the property is approached by electric gates with a long drive leading up to a circular driveway. A detached double garage sits to one side with a store room/gym opposite. The gardens are beautifully tended, extremely well established and provide a wide, flat area with a secluded west facing rear aspect for all to enjoy - a lovely swimming pool area surrounded by stone tiled entertaining areas is the icing on the cake.