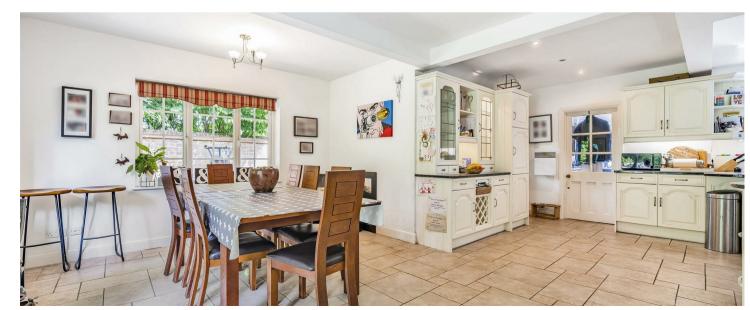

The accommodation is laid out across three floors with a variety of new additions and improvements carried out by the owners in recent years.

A light hallway with wood flooring greets you on entry with access through to the open plan kitchen/breakfast room and the generous family room beyond. A further door opens into a large, light filled dining room with five sides and views across the garden to the rear. A central study area brings you back into the hallway with access into another large reception room currently used as the living room. Saving the best for last, the final reception is the vast games room measuring a whopping  $33 \times 20$  feet and currently housing a full sized snooker table and bar among other things.