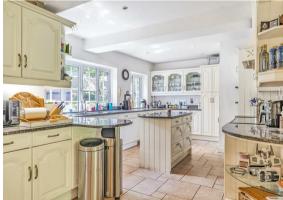

The accommodation is laid out across three floors with a variety of new additions and improvements carried out by the owners in recent years.

A light hallway with wood flooring greets you on entry with access through to the open plan kitchen/breakfast room and the generous family room beyond. A further door opens into a large, light filled dining room with five sides and views across the garden to the rear. A central study area brings you back into the hallway with access into another large reception room currently used as the living room. Saving the best for last, the final reception is the vast games room measuring a whopping  $33 \times 20$  feet and currently housing a full sized snooker table and bar among other things.