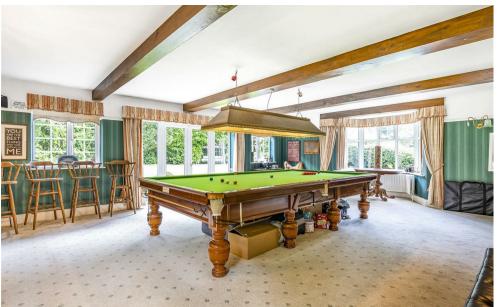

The accommodation is laid out across three floors with a variety of new additions and improvements carried out by the owners in recent years.

A light hallway with wood flooring greets you on entry with access through to the open plan kitchen/breakfast room and the generous family room beyond. A further door opens into a large, light filled dining room with five sides and views across the garden to the rear. A central study area brings you back into the hallway with access into another large reception room currently used as the living room. Saving the best for last, the final reception is the vast games room measuring a whopping  $33 \times 20$  feet and currently housing a full sized snooker table and bar among other things.