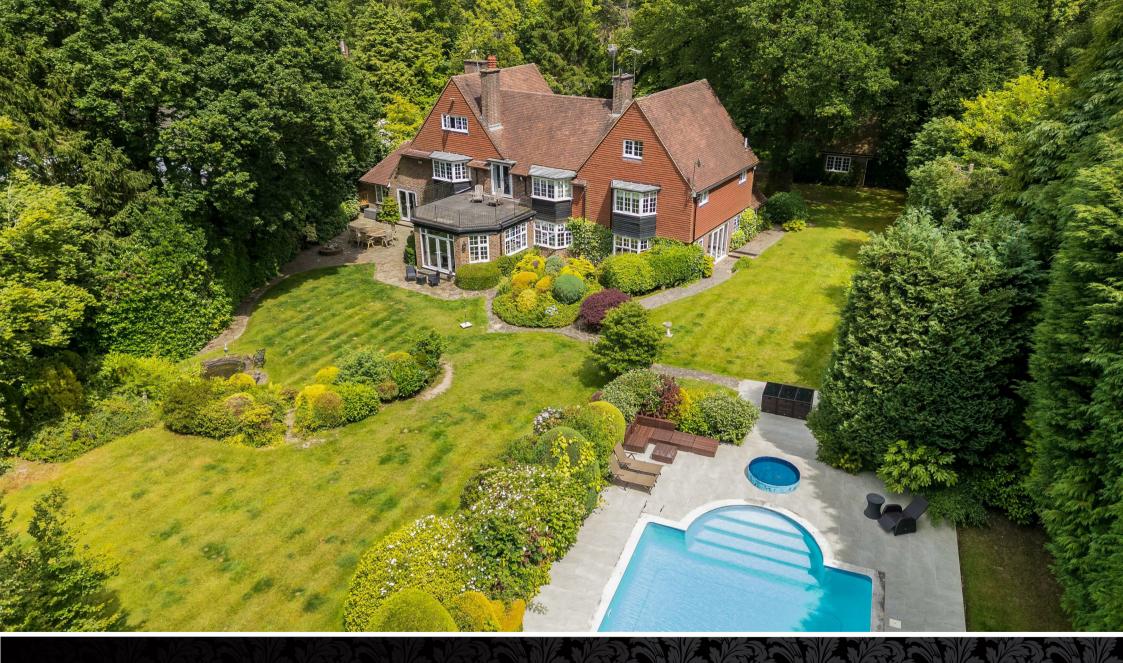

## Acorns

Set back in its own private and secluded plot of some 1.15 acres is this beautiful 1920's Costain built family home. The spacious gardens are west facing and incorporate a superb outdoor swimming pool.

To the outside, the property is approached by electric gates with a long drive leading up to a circular driveway. A detached double garage sits to one side with a store room/gym opposite. The gardens are beautifully tended, extremely well established and provide a wide, flat area with a secluded west facing rear aspect for all to enjoy - a lovely swimming pool area surrounded by stone tiled entertaining areas is the icing on the cake.