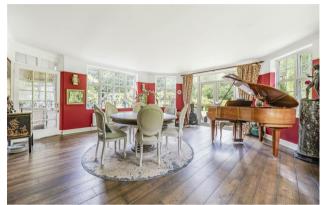

The accommodation is laid out across three floors with a variety of new additions and improvements carried out by the owners in recent years.

A light hallway with wood flooring greets you on entry with access through to the open plan kitchen/breakfast room and the generous family room beyond. A further door opens into a large, light filled dining room with five sides and views across the garden to the rear. A central study area brings you back into the hallway with access into another large reception room currently used as the living room. Saving the best for last, the final reception is the vast games room measuring a whopping  $33 \times 20$  feet and currently housing a full sized snooker table and bar among other things.