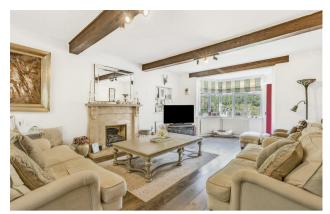

The accommodation is laid out across three floors with a variety of new additions and improvements carried out by the owners in recent years.

A light hallway with wood flooring greets you on entry with access through to the open plan kitchen/breakfast room and the generous family room beyond. A further door opens into a large, light filled dining room with five sides and views across the garden to the rear. A central study area brings you back into the hallway with access into another large reception room currently used as the living room. Saving the best for last, the final reception is the vast games room measuring a whopping  $33 \times 20$  feet and currently housing a full sized snooker table and bar among other things.