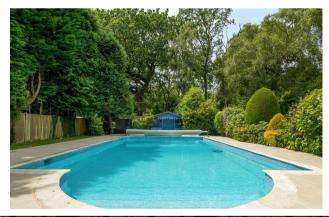

## Acorns

Set back in its own private and secluded plot of some 1.15 acres is this beautiful 1920's Costain built family home. The spacious gardens are west facing and incorporate a superb outdoor swimming pool.

To the outside, the property is approached by electric gates with a long drive leading up to a circular driveway. A detached double garage sits to one side with a store room/gym opposite. The gardens are beautifully tended, extremely well established and provide a wide, flat area with a secluded west facing rear aspect for all to enjoy - a lovely swimming pool area surrounded by stone tiled entertaining areas is the icing on the cake.