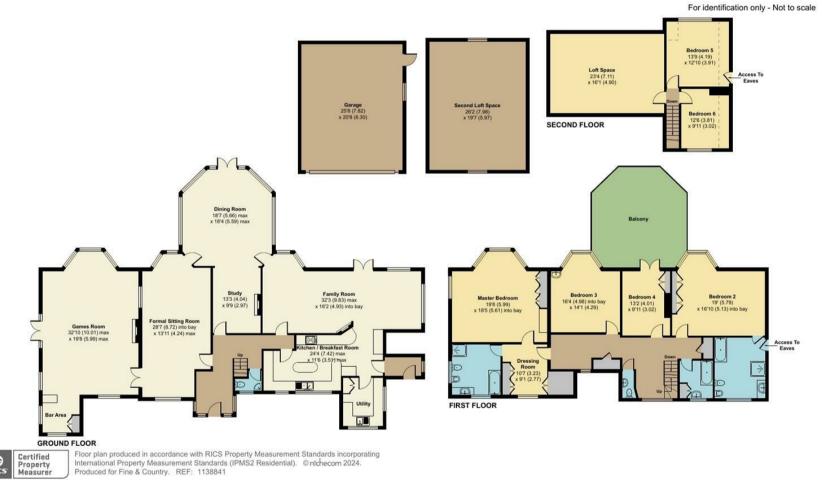

The accommodation is laid out across three floors with a variety of new additions and improvements carried out by the owners in recent years.

A light hallway with wood flooring greets you on entry with access through to the open plan kitchen/breakfast room and the generous family room beyond. A further door opens into a large, light filled dining room with five sides and views across the garden to the rear. A central study area brings you back into the hallway with access into another large reception room currently used as the living room. Saving the best for last, the final reception is the vast games room measuring a whopping  $33 \times 20$  feet and currently housing a full sized snooker table and bar among other things.

There are six bedrooms across the top floors including a large principal suite with an en suite bathroom and dressing room, access onto a rear facing terrace, two further bathrooms (one ensuite), a secret interconnecting door and two cavernous loft areas.

To the outside, the property is approached by electric gates with a long drive leading up to a circular driveway. A detached double garage sits to one side with a store room/gym opposite. The gardens are beautifully tended, extremely well established and provide a wide, flat area with a secluded west facing rear aspect for all to enjoy - a lovely swimming pool area surrounded by stone tiled entertaining areas is the icing on the cake.