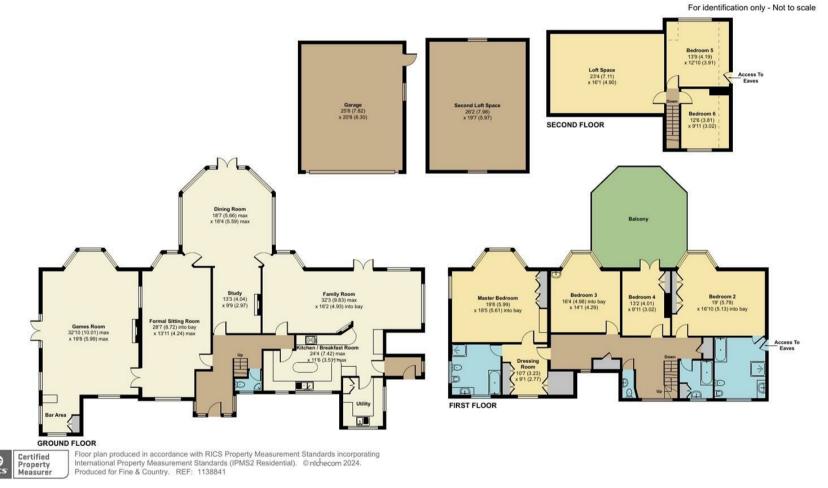

A light hallway with wood flooring greets you on entry with access through to the open plan kitchen/breakfast room and the generous family room beyond. A further door opens into a large, light filled dining room with five sides and views across the garden to the rear. A central study area brings you back into the hallway with access into another large reception room currently used as the living room. Saving the best for last, the final reception is the vast games room measuring a whopping  $33 \times 20$  feet and currently housing a full sized snooker table and bar among other things.

There are six bedrooms across the top floors including a large principal suite with an en suite bathroom and dressing room, access onto a rear facing terrace, two further bathrooms (one ensuite), a secret interconnecting door and two cavernous loft areas.

To the outside, the property is approached by electric gates with a long drive leading up to a circular driveway. A detached double garage sits to one side with a store room/gym opposite. The gardens are beautifully tended, extremely well established and provide a wide, flat area with a secluded west facing rear aspect for all to enjoy - a lovely swimming pool area surrounded by stone tiled entertaining areas is the icing on the cake.