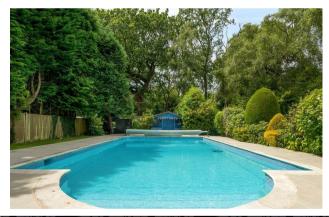

## Acorns

Set back in its own private and secluded plot of some 1.15 acres is this beautiful 1920's Costain built family home. The spacious gardens are west facing and incorporate a superb outdoor swimming pool. The accommodation is laid out across three floors with a variety of new additions and improvements carried out by the owners in recent years.

To the outside, the property is approached by electric gates with a long drive leading up to a circular driveway. A detached double garage sits to one side with a store room/gym opposite. The gardens are beautifully tended, extremely well established and provide a wide, flat area with a secluded west facing rear aspect for all to enjoy - a lovely swimming pool area surrounded by stone tiled entertaining areas is the icing on the cake.