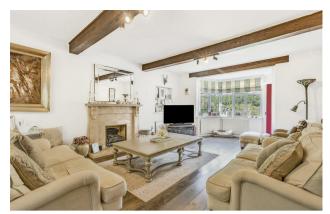

A light hallway with wood flooring greets you on entry with access through to the open plan kitchen/breakfast room and the generous family room beyond. A further door opens into a large, light filled dining room with five sides and views across the garden to the rear. A central study area brings you back into the hallway with access into another large reception room currently used as the living room. Saving the best for last, the final reception is the vast games room measuring a whopping  $33 \times 20$  feet and currently housing a full sized snooker table and bar among other things.