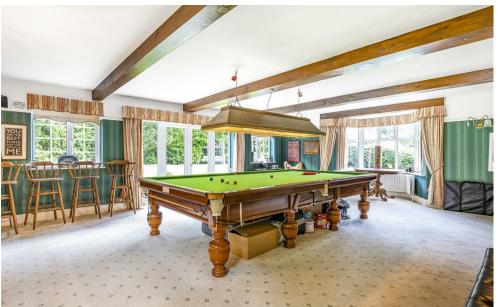

A light hallway with wood flooring greets you on entry with access through to the open plan kitchen/breakfast room and the generous family room beyond. A further door opens into a large, light filled dining room with five sides and views across the garden to the rear. A central study area brings you back into the hallway with access into another large reception room currently used as the living room. Saving the best for last, the final reception is the vast games room measuring a whopping  $33 \times 20$  feet and currently housing a full sized snooker table and bar among other things.