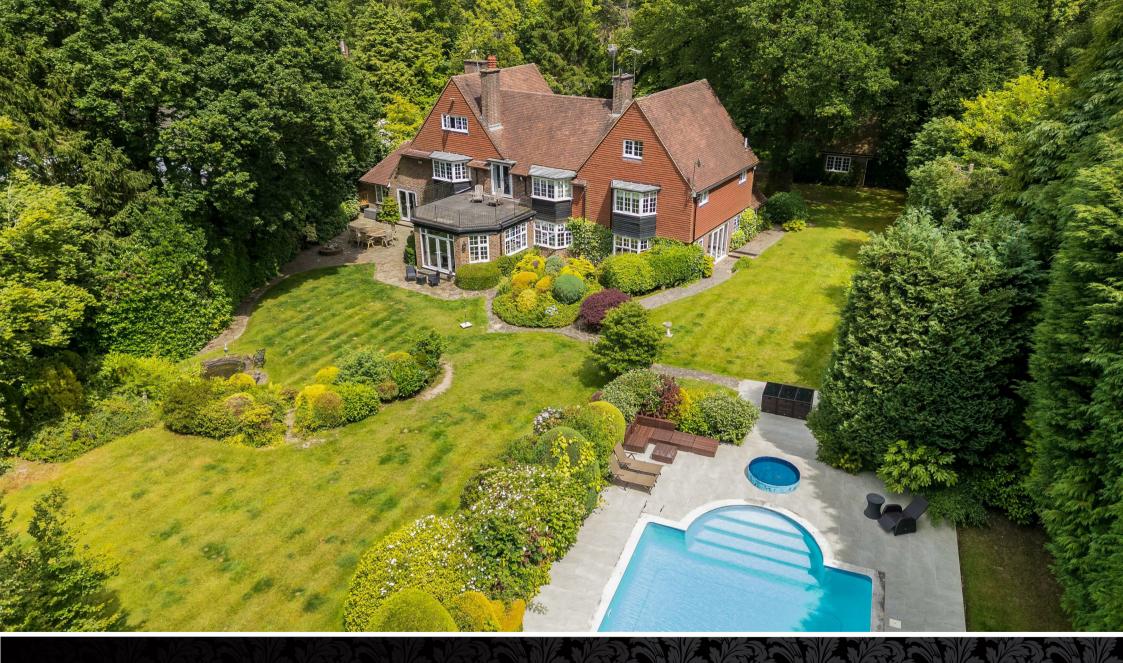

## Acorns

Set back in its own private and secluded plot of some 1.15 acres is this beautiful 1920's Costain built family home. The spacious gardens are west facing and incorporate a superb outdoor swimming pool. The accommodation is laid out across three floors with a variety of new additions and improvements carried out by the owners in recent years.

To the outside, the property is approached by electric gates with a long drive leading up to a circular driveway. A detached double garage sits to one side with a store room/gym opposite. The gardens are beautifully tended, extremely well established and provide a wide, flat area with a secluded west facing rear aspect for all to enjoy - a lovely swimming pool area surrounded by stone tiled entertaining areas is the icing on the cake.