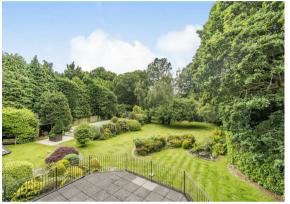

## Acorns

Set back in its own private and secluded plot of some 1.15 acres is this beautiful 1920's Costain built family home. The spacious gardens are west facing and incorporate a superb outdoor swimming pool. The accommodation is laid out across three floors with a variety of new additions and improvements carried out by the owners in recent years.

To the outside, the property is approached by electric gates with a long drive leading up to a circular driveway. A detached double garage sits to one side with a store room/gym opposite. The gardens are beautifully tended, extremely well established and provide a wide, flat area with a secluded west facing rear aspect for all to enjoy - a lovely swimming pool area surrounded by stone tiled entertaining areas is the icing on the cake.