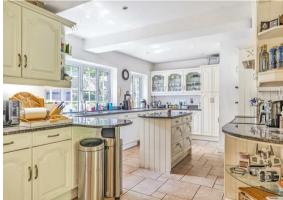

A light hallway with wood flooring greets you on entry with access through to the open plan kitchen/breakfast room and the generous family room beyond. A further door opens into a large, light filled dining room with five sides and views across the garden to the rear. A central study area brings you back into the hallway with access into another large reception room currently used as the living room. Saving the best for last, the final reception is the vast games room measuring a whopping  $33 \times 20$  feet and currently housing a full sized snooker table and bar among other things.