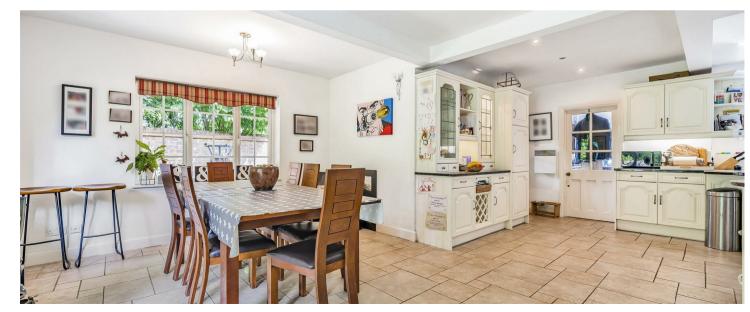

A light hallway with wood flooring greets you on entry with access through to the open plan kitchen/breakfast room and the generous family room beyond. A further door opens into a large, light filled dining room with five sides and views across the garden to the rear. A central study area brings you back into the hallway with access into another large reception room currently used as the living room. Saving the best for last, the final reception is the vast games room measuring a whopping  $33 \times 20$  feet and currently housing a full sized snooker table and bar among other things.