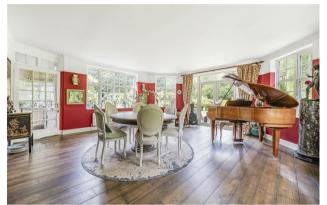

A light hallway with wood flooring greets you on entry with access through to the open plan kitchen/breakfast room and the generous family room beyond. A further door opens into a large, light filled dining room with five sides and views across the garden to the rear. A central study area brings you back into the hallway with access into another large reception room currently used as the living room. Saving the best for last, the final reception is the vast games room measuring a whopping  $33 \times 20$  feet and currently housing a full sized snooker table and bar among other things.