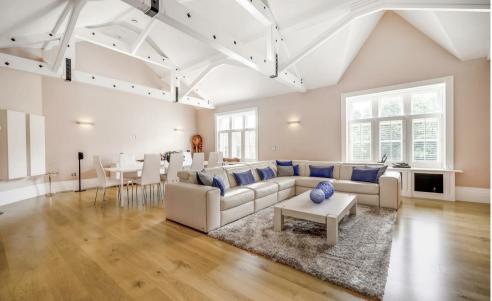

The reception space is a particular feature of this apartment with the triple aspect kitchen/breakfast room offering direct access onto a private roof terrace and the outstanding living/dining room offering contemporary living with a vaulted ceiling, wood flooring and a modern fireplace. The kitchen area is quite beautiful with marble flooring, a breakfast bar, a ceiling lantern, granite worktops & integrated Miele appliances.