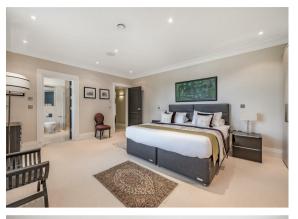

Entry is via the spacious hall with beautiful tiled flooring and access to a cloakroom and to the rest of the apartment. There is a grand master bedroom to the right with a full wall of fitted wardrobes and an en-suite bath/shower room. Bedrooms two and three are equally as impressive with marble clad bathrooms/shower rooms and fitted wardrobes. Each bedroom is a double and each bedroom offers en-suite facilities.