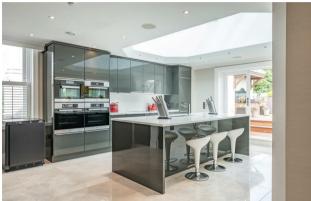

The reception space is a particular feature of this apartment with the triple aspect kitchen/breakfast room offering direct access onto a private roof terrace and the outstanding living/dining room offering contemporary living with a vaulted ceiling, wood flooring and a modern fireplace. The kitchen area is quite beautiful with marble flooring, a breakfast bar, a ceiling lantern, granite worktops & integrated Miele appliances.