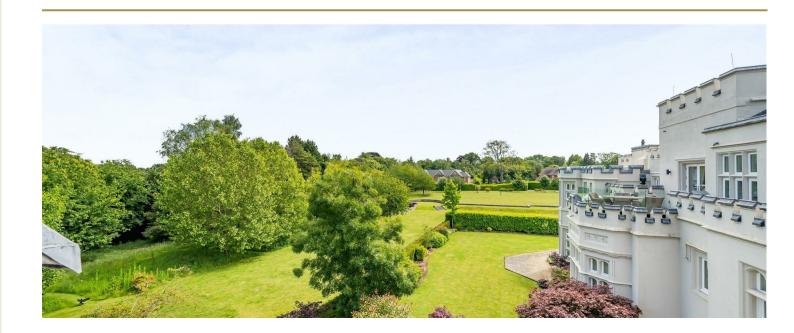

The reception space is a particular feature of this apartment with the triple aspect kitchen/breakfast room offering direct access onto a private roof terrace and the outstanding living/dining room offering contemporary living with a vaulted ceiling, wood flooring and a modern fireplace. The kitchen area is quite beautiful with marble flooring, a breakfast bar, a ceiling lantern, granite worktops & integrated Miele appliances.

The private terrace is decked with exotic hardwood, a great entertaining area with plenty of space for all to enjoy. The property also offers a wealth of storage with an extensive private cellar and a further unit in the underground car park. The apartment comes with two underground parking spaces and plenty of visitors parking above ground. Kingswood Warren Park is approached through electronically controlled gates with a tree lined driveway.