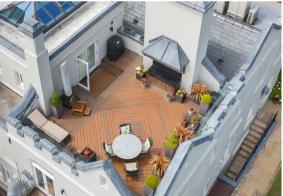

The private terrace is decked with exotic hardwood, a great entertaining area with plenty of space for all to enjoy. The property also offers a wealth of storage with an extensive private cellar and a further unit in the underground car park. The apartment comes with two underground parking spaces and plenty of visitors parking above ground. Kingswood Warren Park is approached through electronically controlled gates with a tree lined driveway.