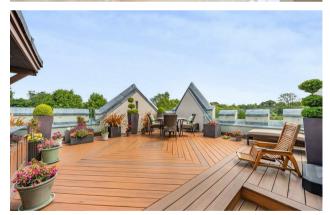

The private terrace is decked with exotic hardwood, a great entertaining area with plenty of space for all to enjoy. The property also offers a wealth of storage with an extensive private cellar and a further unit in the underground car park. The apartment comes with two underground parking spaces and plenty of visitors parking above ground. Kingswood Warren Park is approached through electronically controlled gates with a tree lined driveway.