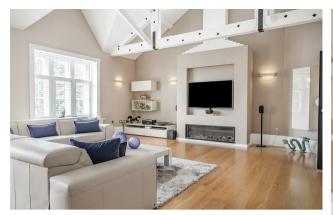

The reception space is a particular feature of this apartment with the triple aspect kitchen/breakfast room offering direct access onto a private roof terrace and the outstanding living/dining room offering contemporary living with a vaulted ceiling, wood flooring and a modern fireplace. The kitchen area is quite beautiful with marble flooring, a breakfast bar, a ceiling lantern, granite worktops & integrated Miele appliances.