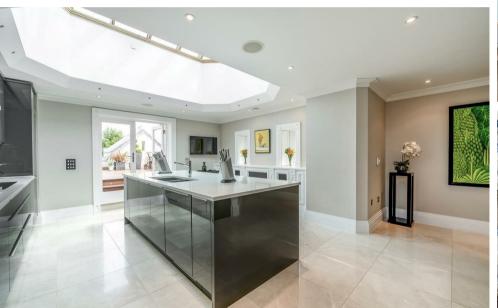

The reception space is a particular feature of this apartment with the triple aspect kitchen/breakfast room offering direct access onto a private roof terrace and the outstanding living/dining room offering contemporary living with a vaulted ceiling, wood flooring and a modern fireplace. The kitchen area is quite beautiful with marble flooring, a breakfast bar, a ceiling lantern, granite worktops & integrated Miele appliances.