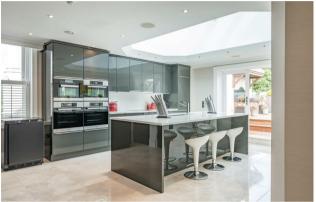

The reception space is a particular feature of this apartment with the triple aspect kitchen/breakfast room offering direct access onto a private roof terrace and the outstanding living/dining room offering contemporary living with a vaulted ceiling, wood flooring and a modern fireplace. The kitchen area is quite beautiful with marble flooring, a breakfast bar, a ceiling lantern, granite worktops & integrated Miele appliances.