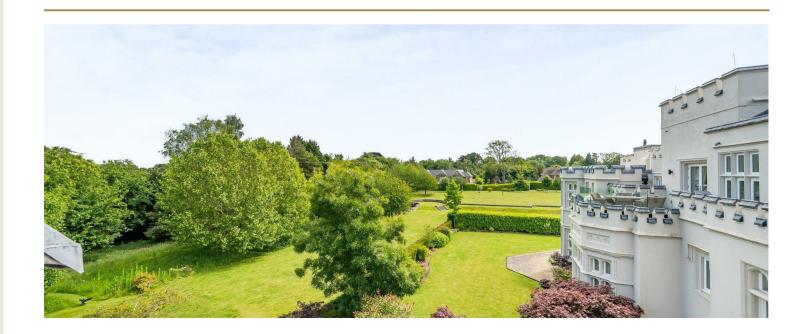

The reception space is a particular feature of this apartment with the triple aspect kitchen/breakfast room offering direct access onto a private roof terrace and the outstanding living/dining room offering contemporary living with a vaulted ceiling, wood flooring and a modern fireplace. The kitchen area is quite beautiful with marble flooring, a breakfast bar, a ceiling lantern, granite worktops & integrated Miele appliances.

The private terrace is decked with exotic hardwood, a great entertaining area with plenty of space for all to enjoy. The property also offers a wealth of storage with an extensive private cellar and a further unit in the underground car park. The apartment comes with two underground parking spaces and plenty of visitors parking above ground. Kingswood Warren Park is approached through electronically controlled gates with a tree lined driveway.