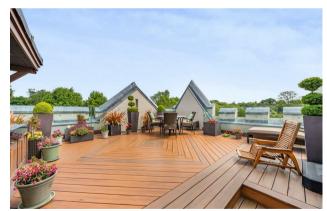

The private terrace is decked with exotic hardwood, a great entertaining area with plenty of space for all to enjoy. The property also offers a wealth of storage with an extensive private cellar and a further unit in the underground car park. The apartment comes with two underground parking spaces and plenty of visitors parking above ground. Kingswood Warren Park is approached through electronically controlled gates with a tree lined driveway.