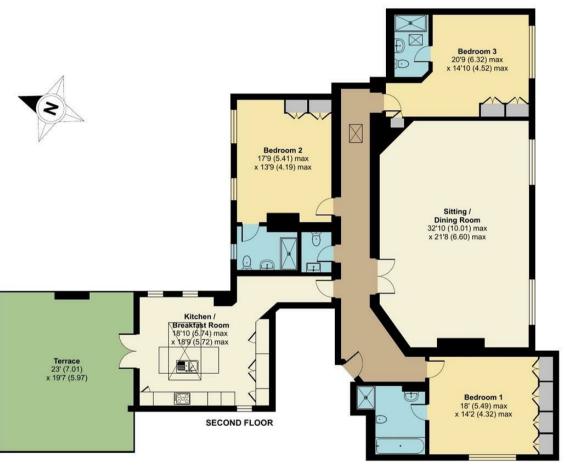

## Woodland Way, Kingswood, KT20

Approximate Area = 2397 sq ft / 222.6 sq m

For identification only - Not to scale

Floor plan produced in accordance with RICS Property Measurement Standards incorporating International Property Measurement Standards (IPMS2 Residential). © ntchecom 2024. Produced for Fine & Country. REF: 1132549