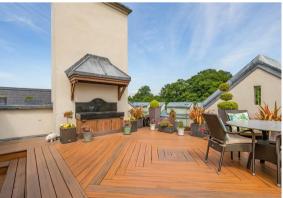

The private terrace is decked with exotic hardwood, a great entertaining area with plenty of space for all to enjoy. The property also offers a wealth of storage with an extensive private cellar and a further unit in the underground car park. The apartment comes with two underground parking spaces and plenty of visitors parking above ground. Kingswood Warren Park is approached through electronically controlled gates with a tree lined driveway.