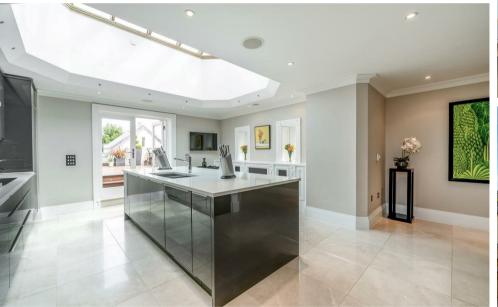

The reception space is a particular feature of this apartment with the triple aspect kitchen/breakfast room offering direct access onto a private roof terrace and the outstanding living/dining room offering contemporary living with a vaulted ceiling, wood flooring and a modern fireplace. The kitchen area is quite beautiful with marble flooring, a breakfast bar, a ceiling lantern, granite worktops & integrated Miele appliances.