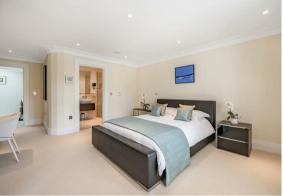

Entry is via the spacious hall with beautiful tiled flooring and access to a cloakroom and to the rest of the apartment. There is a grand master bedroom to the right with a full wall of fitted wardrobes and an en-suite bath/shower room. Bedrooms two and three are equally as impressive with marble clad bathrooms/shower rooms and fitted wardrobes. Each bedroom is a double and each bedroom offers en-suite facilities.