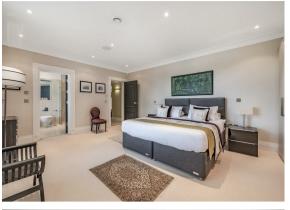

Entry is via the spacious hall with beautiful tiled flooring and access to a cloakroom and to the rest of the apartment. There is a grand master bedroom to the right with a full wall of fitted wardrobes and an en-suite bath/shower room. Bedrooms two and three are equally as impressive with marble clad bathrooms/shower rooms and fitted wardrobes. Each bedroom is a double and each bedroom offers en-suite facilities.