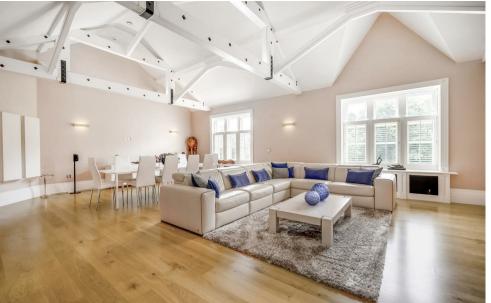

The reception space is a particular feature of this apartment with the triple aspect kitchen/breakfast room offering direct access onto a private roof terrace and the outstanding living/dining room offering contemporary living with a vaulted ceiling, wood flooring and a modern fireplace. The kitchen area is quite beautiful with marble flooring, a breakfast bar, a ceiling lantern, granite worktops & integrated Miele appliances.