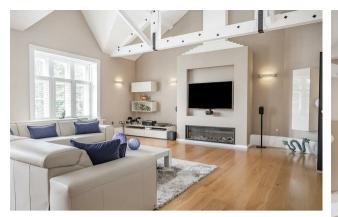

The reception space is a particular feature of this apartment with the triple aspect kitchen/breakfast room offering direct access onto a private roof terrace and the outstanding living/dining room offering contemporary living with a vaulted ceiling, wood flooring and a modern fireplace. The kitchen area is quite beautiful with marble flooring, a breakfast bar, a ceiling lantern, granite worktops & integrated Miele appliances.