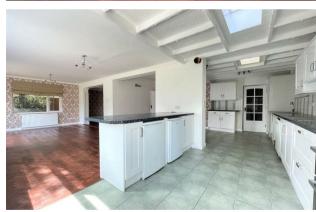

The accommodation comprises of a spacious entrance hall with access to the cloakroom, a living room with a study/family area and access to the large open-plan kitchen/breakfast/dining room with patio doors leading to the rear garden. The main part of the garage has been converted into a home office with a door leading to a store area at the front.