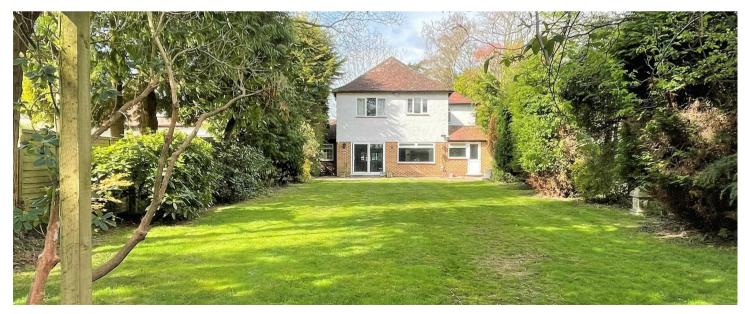

Outside there is a level garden with garden shed and sun terrace to the rear whilst to the front is a driveway with a single berth carport. The property is offered to the market with no on-going chain.