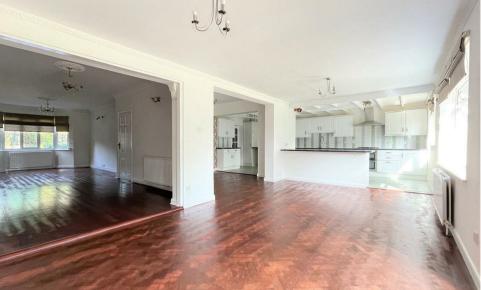

The accommodation comprises of a spacious entrance hall with access to the cloakroom, a living room with a study/family area and access to the large open-plan kitchen/breakfast/dining room with patio doors leading to the rear garden. The main part of the garage has been converted into a home office with a door leading to a store area at the front.