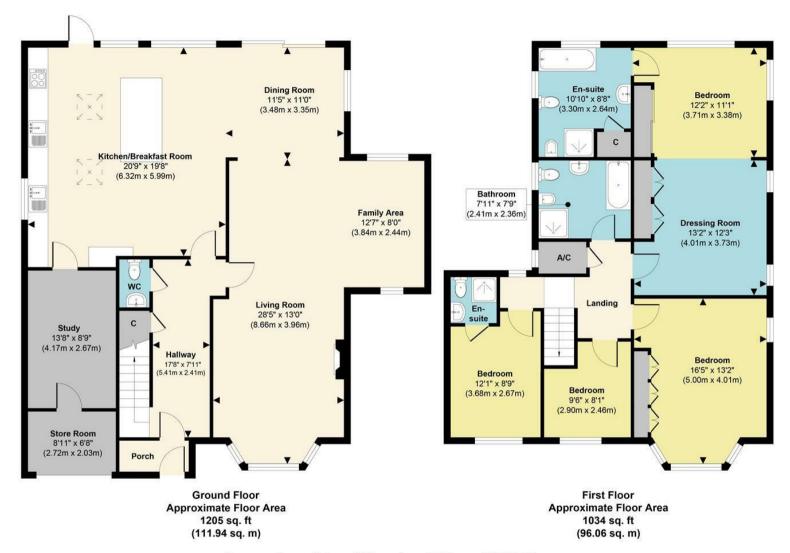

The accommodation comprises of a spacious entrance hall with access to the cloakroom, a living room with a study/family area and access to the large open-plan kitchen/breakfast/dining room with patio doors leading to the rear garden. The main part of the garage has been converted into a home office with a door leading to a store area at the front.

To the first floor is the master bedroom with a dressing room and a spacious ensuite bath/shower room, bedroom two with a fitted wardrobe to one wall, bedroom three with an ensuite shower room, bedroom four and a large family bath/shower room.

Approx. Gross Internal Floor Area 2239 sq. ft / 208.00 sq. m

All measurements are approximate and quoted in metric with imperial equivalents and for general guidance only and whilst every attempt has been made to ensure accuracy, they must not be relied on. The fixtures, fittings and appliances referred to have not been tested and therefore no guarantee can be given and that they are in working order. internal photographs are reproduced for general information and it must not be inferred that any item shown is included with the property.