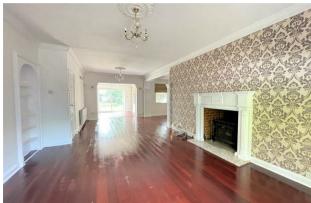

The accommodation comprises of a spacious entrance hall with access to the cloakroom, a living room with a study/family area and access to the large open-plan kitchen/breakfast/dining room with patio doors leading to the rear garden. The main part of the garage has been converted into a home office with a door leading to a store area at the front.