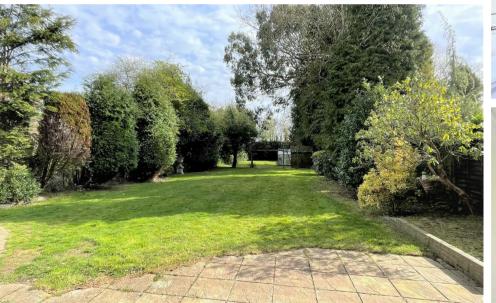

Outside there is a level garden with garden shed and sun terrace to the rear whilst to the front is a driveway with a single berth carport. The property is offered to the market with no on-going chain.