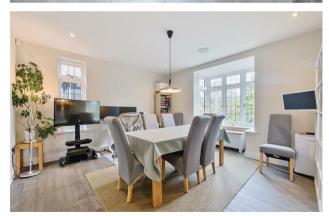

Entry to the house is via a storm porch, opening into an impressive reception hall with a bespoke contemporary staircase leading to a galleried first floor landing. The stunning kitchen/breakfast/family room offers an extensive range of fitted units, integrated appliances, Quooker hot water tap, water filter, work surfaces and a central island with marble breakfast bar. The family area has a vaulted ceiling with a fabulous floor to ceiling window combined with bi-folding doors to the rear terrace. Elsewhere on the ground floor is a living room with patio doors to the rear garden, a superb fireplace with a wood burner fire, a formal dining room, a study, a cloakroom and a utility room.