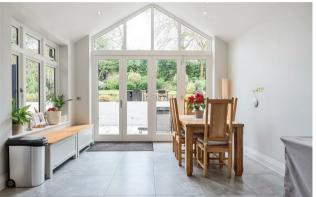

Entry to the house is via a storm porch, opening into an impressive reception hall with a bespoke contemporary staircase leading to a galleried first floor landing. The stunning kitchen/breakfast/family room offers an extensive range of fitted units, integrated appliances, Quooker hot water tap, water filter, work surfaces and a central island with marble breakfast bar. The family area has a vaulted ceiling with a fabulous floor to ceiling window combined with bi-folding doors to the rear terrace. Elsewhere on the ground floor is a living room with patio doors to the rear garden, a superb fireplace with a wood burner fire, a formal dining room, a study, a cloakroom and a utility room.