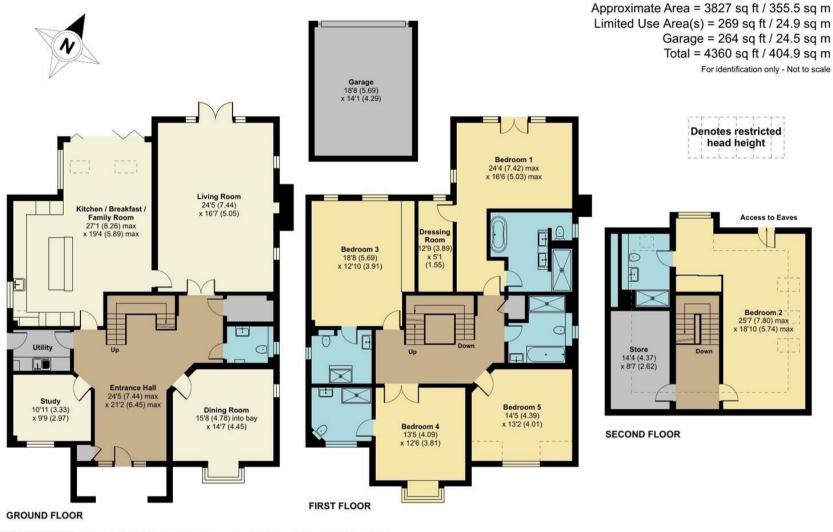

## Knole House

Built by Stateside in 2014 is this spacious 4360sq ft five double bedroom family home, offering versatile accommodation over three floors. The property offers an exceptionally generous layout and is fully equipped to meet the needs of today's modern lifestyle. The property benefits from concrete floors and underfloor heating to all levels, Control 4 system, ceiling speakers, Grohe and Villeroy & Boch sanitary ware and superb ceramic tiled floors. Available from early August 2024, furnished or unfurnished.

Entry to the house is via a storm porch, opening into an impressive reception hall with a bespoke contemporary staircase leading to a galleried first floor landing. The stunning kitchen/breakfast/family room offers an extensive range of fitted units, integrated appliances, Quooker hot water tap, water filter, work surfaces and a central island with marble breakfast bar. The family area has a vaulted ceiling with a fabulous floor to ceiling window combined with bi-folding doors to the rear terrace. Elsewhere on the ground floor is a living room with patio doors to the rear garden, a superb fireplace with a wood burner fire, a formal dining room, a study, a cloakroom and a utility room.

To the first floor is a fabulous master bedroom with a dressing room, a luxury en-suite bath/shower room and a juliet balcony providing views over the rear garden. Two further bedrooms to this level both have modern ensuite shower rooms and there is a fourth bedroom with a luxury family bathroom. To the top floor is a spacious bedroom measuring  $25'7 \times 18'10$  with a modern ensuite shower room and fitted wardrobes. There is also a store room to this floor.

## Forest Drive, Kingswood, KT20

Floor plan produced in accordance with RICS Property Measurement Standards incorporating International Property Measurement Standards (IPMS2 Residential). @nitchecom 2024. Produced for Fine & Country. REF: 1111401