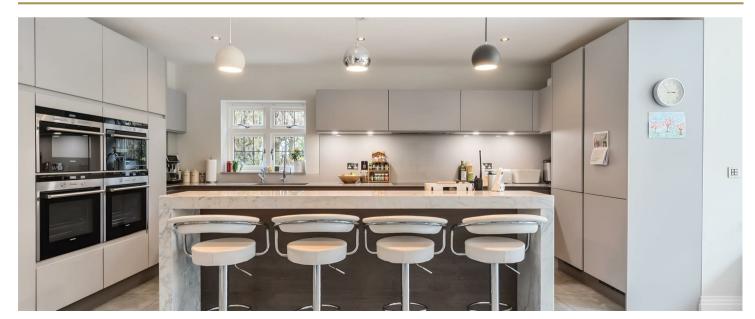

Entry to the house is via a storm porch, opening into an impressive reception hall with a bespoke contemporary staircase leading to a galleried first floor landing. The stunning kitchen/breakfast/family room offers an extensive range of fitted units, integrated appliances, Quooker hot water tap, water filter, work surfaces and a central island with marble breakfast bar. The family area has a vaulted ceiling with a fabulous floor to ceiling window combined with bi-folding doors to the rear terrace. Elsewhere on the ground floor is a living room with patio doors to the rear garden, a superb fireplace with a wood burner fire, a formal dining room, a study, a cloakroom and a utility room.