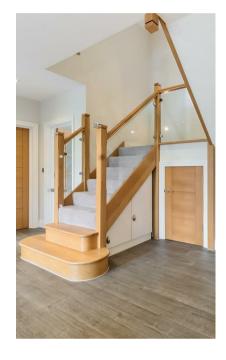

Entry to the house is via a storm porch, opening into an impressive reception hall with a bespoke contemporary staircase leading to a galleried first floor landing. The stunning kitchen/breakfast/family room offers an extensive range of fitted units, integrated appliances, Quooker hot water tap, water filter, work surfaces and a central island with marble breakfast bar. The family area has a vaulted ceiling with a fabulous floor to ceiling window combined with bi-folding doors to the rear terrace. Elsewhere on the ground floor is a living room with patio doors to the rear garden, a superb fireplace with a wood burner fire, a formal dining room, a study, a cloakroom and a utility room.