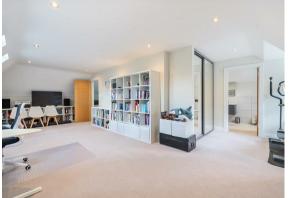

To the first floor is a fabulous master bedroom with a dressing room, a luxury en-suite bath/shower room and a juliet balcony providing views over the rear garden. Two further bedrooms to this level both have modern ensuite shower rooms and there is a fourth bedroom with a luxury family bathroom. To the top floor is a spacious bedroom measuring  $25'7 \times 18'10$  with a modern ensuite shower room and fitted wardrobes. There is also a store room to this floor.