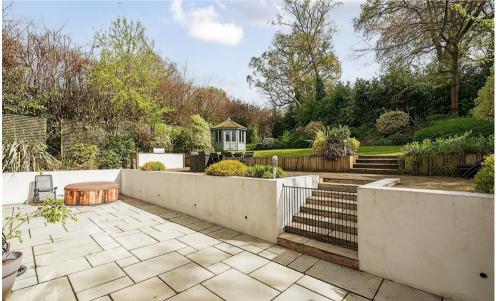

Outside there is a beautifully landscaped rear garden with a neatly laid wood decked sun terrace, a BBQ area with main gas supply, formal lawns and a summer house. To the front is a large driveway with electric gates and a detached, oversized single garage.