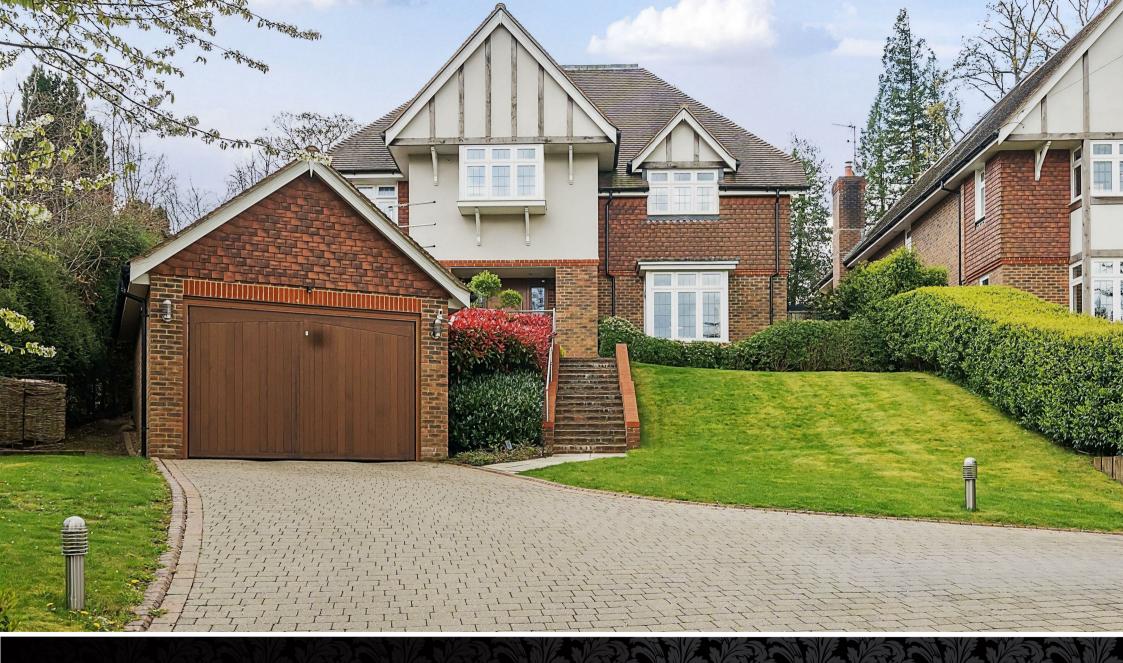

## Knole House

Built by Stateside in 2014 is this spacious 4360sq ft five double bedroom family home, offering versatile accommodation over three floors. The property offers an exceptionally generous layout and is fully equipped to meet the needs of today's modern lifestyle. The property benefits from concrete floors and underfloor heating to all levels, Control 4 system, ceiling speakers, Grohe and Villeroy & Boch sanitary ware and superb ceramic tiled floors. Available from early August 2024, furnished or unfurnished.

Outside there is a beautifully landscaped rear garden with a neatly laid wood decked sun terrace, a BBQ area with main gas supply, formal lawns and a summer house. To the front is a large driveway with electric gates and a detached, oversized single garage.