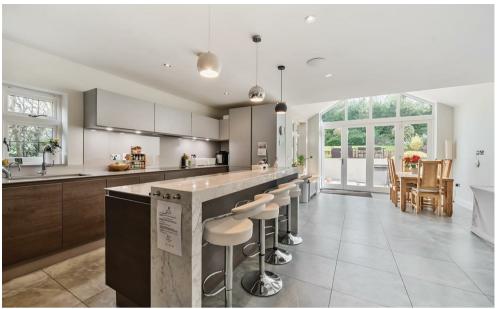

Entry to the house is via a storm porch, opening into an impressive reception hall with a bespoke contemporary staircase leading to a galleried first floor landing. The stunning kitchen/breakfast/family room offers an extensive range of fitted units, integrated appliances, Quooker hot water tap, water filter, work surfaces and a central island with marble breakfast bar. The family area has a vaulted ceiling with a fabulous floor to ceiling window combined with bi-folding doors to the rear terrace. Elsewhere on the ground floor is a living room with patio doors to the rear garden, a superb fireplace with a wood burner fire, a formal dining room, a study, a cloakroom and a utility room.