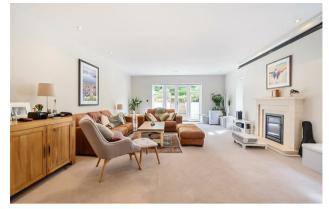

Entry to the house is via a storm porch, opening into an impressive reception hall with a bespoke contemporary staircase leading to a galleried first floor landing. The stunning kitchen/breakfast/family room offers an extensive range of fitted units, integrated appliances, Quooker hot water tap, water filter, work surfaces and a central island with marble breakfast bar. The family area has a vaulted ceiling with a fabulous floor to ceiling window combined with bi-folding doors to the rear terrace. Elsewhere on the ground floor is a living room with patio doors to the rear garden, a superb fireplace with a wood burner fire, a formal dining room, a study, a cloakroom and a utility room.