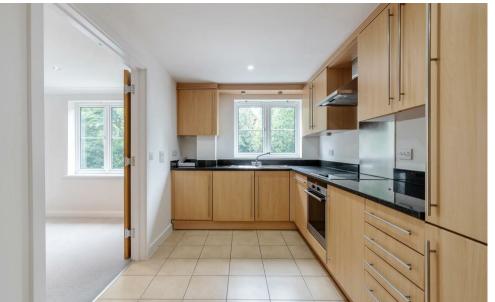

# 7 Stanacre Court

Offered to the market with vacant possession is this spacious two double bedroom apartment located within walking distance to Kingswood railway station and village shops.

The apartment is located on the first floor with a communal lift taking you up to this level. The accommodation comprises of a welcoming entrance hall with a range of storage cupboards, a large sitting room measuring  $18'10 \times 18'1$  with a juliet balcony and double doors leading to the kitchen/breakfast room. The kitchen is fitted with an extensive range of modern units, integrated appliances and generous work top space.