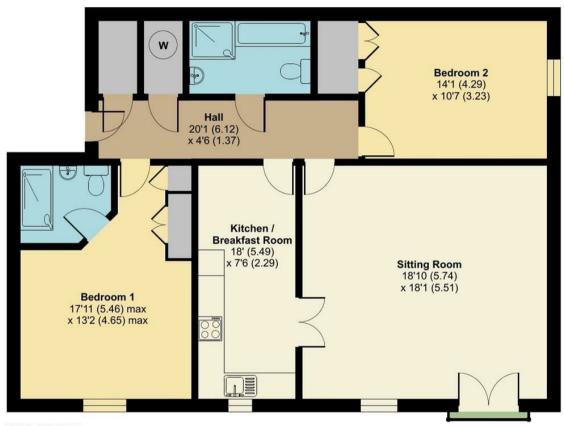

## St. Monicas Road, KT20

Approximate Area = 1114 sq ft / 103.5 sq m

For identification only - Not to scale

FIRST FLOOR

Floor plan produced in accordance with RICS Property Measurement Standards incorporating International Property Measurement Standards (IPMS2 Residential). @ nichecom 2024. Produced for Fine & Country. REF: 1135627