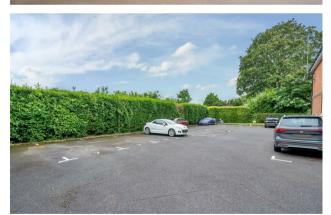

### Property at a glance

- Two Double Bedrooms
- 1st Floor Apartment With Underfloor Heating
- Spacious 18'10 x 18'1 Sitting Room With Juliet Balcony
- Two Bath/Shower Rooms
- Fitted Wardrobes To Both Bedrooms
- Modern Kitchen/Breakfast Room
- Communal Lift
- Allocated Parking Bay & Visitors Parking
- Large Communal Garden
- No On-Going Chain With Vacant Possession

The master bedrooms offers a range of fitted wardrobes and an ensuite shower room, there is a second double bedroom with built in wardrobes and a family bath/shower room.

Outside there is an allocated parking space, a large communal garden and visitors parking bays. An internal viewing is highly recommended.