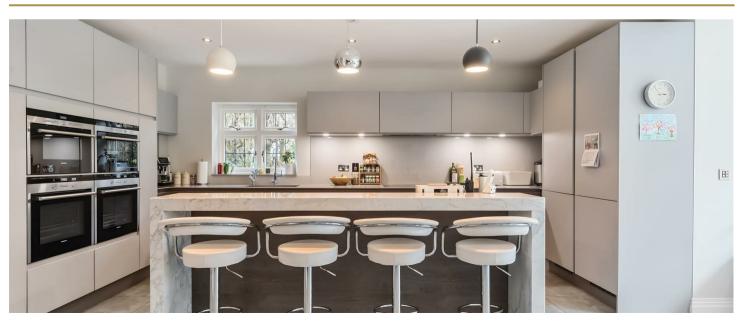

Entry to the house is via a storm porch, opening into an impressive reception hall with a bespoke contemporary staircase leading to a galleried first floor landing. The stunning kitchen/breakfast/family room offers an extensive range of fitted units, integrated appliances, Quooker hot water tap, water filter, work surfaces and a central island with marble breakfast bar. The family area has a vaulted ceiling with a fabulous floor to ceiling window combined with bi-folding doors to the rear terrace. Elsewhere on the ground floor is a living room with patio doors to the rear garden, a superb fireplace with a wood burner fire, a formal dining room, a study, a cloakroom and a utility room.