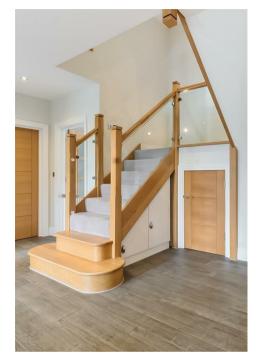

Entry to the house is via a storm porch, opening into an impressive reception hall with a bespoke contemporary staircase leading to a galleried first floor landing. The stunning kitchen/breakfast/family room offers an extensive range of fitted units, integrated appliances, Quooker hot water tap, water filter, work surfaces and a central island with marble breakfast bar. The family area has a vaulted ceiling with a fabulous floor to ceiling window combined with bi-folding doors to the rear terrace. Elsewhere on the ground floor is a living room with patio doors to the rear garden, a superb fireplace with a wood burner fire, a formal dining room, a study, a cloakroom and a utility room.