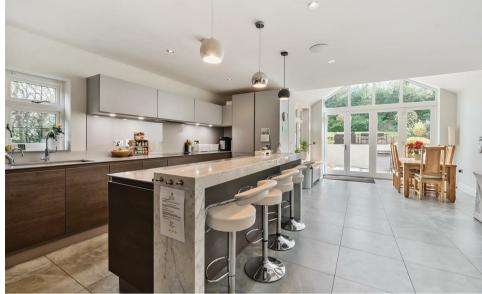

Entry to the house is via a storm porch, opening into an impressive reception hall with a bespoke contemporary staircase leading to a galleried first floor landing. The stunning kitchen/breakfast/family room offers an extensive range of fitted units, integrated appliances, Quooker hot water tap, water filter, work surfaces and a central island with marble breakfast bar. The family area has a vaulted ceiling with a fabulous floor to ceiling window combined with bi-folding doors to the rear terrace. Elsewhere on the ground floor is a living room with patio doors to the rear garden, a superb fireplace with a wood burner fire, a formal dining room, a study, a cloakroom and a utility room.