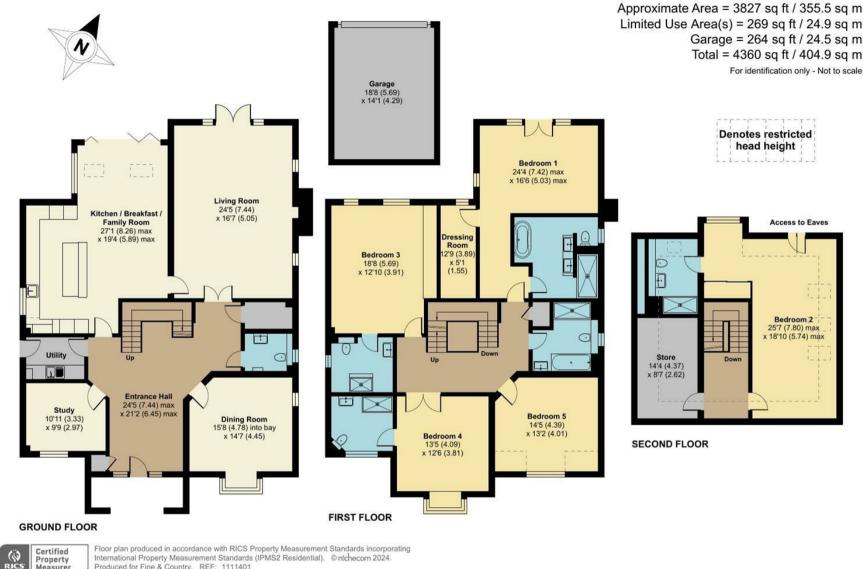

# Knole House

Built by Stateside in 2014 is this spacious 4360sq ft five double bedroom family home, offering versatile accommodation over three floors. The property offers an exceptionally generous layout and is fully equipped to meet the needs of today's modern lifestyle. The property benefits from concrete floors and underfloor heating to all levels, Control 4 system, ceiling speakers, Grohe and Villeroy & Boch sanitary ware and superb ceramic tiled floors.

Entry to the house is via a storm porch, opening into an impressive reception hall with a bespoke contemporary staircase leading to a galleried first floor landing. The stunning kitchen/breakfast/family room offers an extensive range of fitted units, integrated appliances, Quooker hot water tap, water filter, work surfaces and a central island with marble breakfast bar. The family area has a vaulted ceiling with a fabulous floor to ceiling window combined with bi-folding doors to the rear terrace. Elsewhere on the ground floor is a living room with patio doors to the rear garden, a superb fireplace with a wood burner fire, a formal dining room, a study, a cloakroom and a utility room.

To the first floor is a fabulous master bedroom with a dressing room, a luxury en-suite bath/shower room and a juliet balcony providing views over the rear garden. Two further bedrooms to this level both have modern ensuite shower rooms and there is a fourth bedroom with a luxury family bathroom. To the top floor is a spacious bedroom measuring  $25'7 \times 18'10$  with a modern ensuite shower room and fitted wardrobes. There is also a store room to this floor.