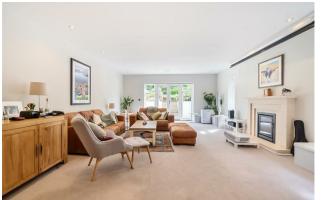

Entry to the house is via a storm porch, opening into an impressive reception hall with a bespoke contemporary staircase leading to a galleried first floor landing. The stunning kitchen/breakfast/family room offers an extensive range of fitted units, integrated appliances, Quooker hot water tap, water filter, work surfaces and a central island with marble breakfast bar. The family area has a vaulted ceiling with a fabulous floor to ceiling window combined with bi-folding doors to the rear terrace. Elsewhere on the ground floor is a living room with patio doors to the rear garden, a superb fireplace with a wood burner fire, a formal dining room, a study, a cloakroom and a utility room.