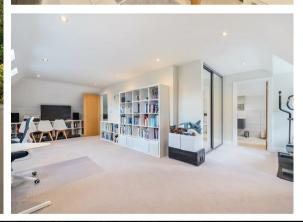

Entry to the house is via a storm porch, opening into an impressive reception hall with a bespoke contemporary staircase leading to a galleried first floor landing. The stunning kitchen/breakfast/family room offers an extensive range of fitted units, integrated appliances, Quooker hot water tap, water filter, work surfaces and a central island with marble breakfast bar. The family area has a vaulted ceiling with a fabulous floor to ceiling window combined with bi-folding doors to the rear terrace. Elsewhere on the ground floor is a living room with patio doors to the rear garden, a superb fireplace with a wood burner fire, a formal dining room, a study, a cloakroom and a utility room.