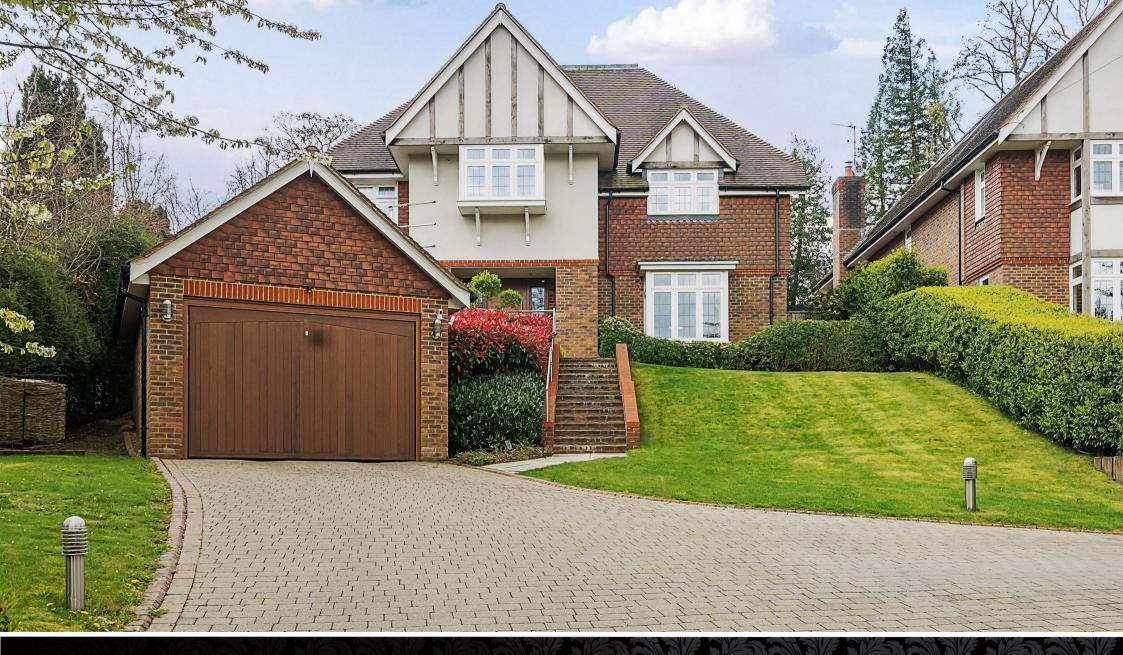

#### Setting

This superb family home is situated within a desirable location in Kingswood which provides a comprehensive parade of local shops and restaurants, including a convenience store/post office, off licence, Coughlans bakery, Waterhouse Cafe, hairdressers, beauticians and The Kingswood Arms public house. Locally there is a wide choice of state and independent schools.

Outside there is a beautifully landscaped rear garden with a neatly laid wood decked sun terrace, a BBQ area with main gas supply, formal lawns and a summer house. To the front is a large driveway with electric gates and a detached, oversized single garage. This outstanding property offers the ultimate in terms of location, state of the art design and quality of build.