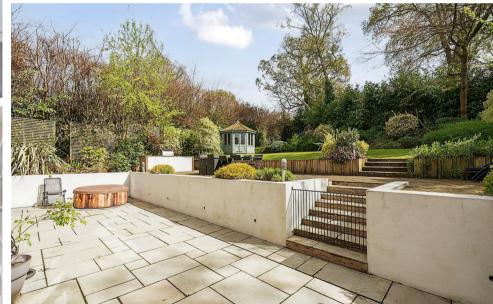

Outside there is a beautifully landscaped rear garden with a neatly laid wood decked sun terrace, a BBQ area with main gas supply, formal lawns and a summer house. To the front is a large driveway with electric gates and a detached, oversized single garage. This outstanding property offers the ultimate in terms of location, state of the art design and quality of build.