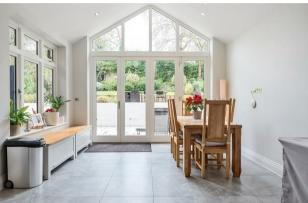

Entry to the house is via a storm porch, opening into an impressive reception hall with a bespoke contemporary staircase leading to a galleried first floor landing. The stunning kitchen/breakfast/family room offers an extensive range of fitted units, integrated appliances, Quooker hot water tap, water filter, work surfaces and a central island with marble breakfast bar. The family area has a vaulted ceiling with a fabulous floor to ceiling window combined with bi-folding doors to the rear terrace. Elsewhere on the ground floor is a living room with patio doors to the rear garden, a superb fireplace with a wood burner fire, a formal dining room, a study, a cloakroom and a utility room.