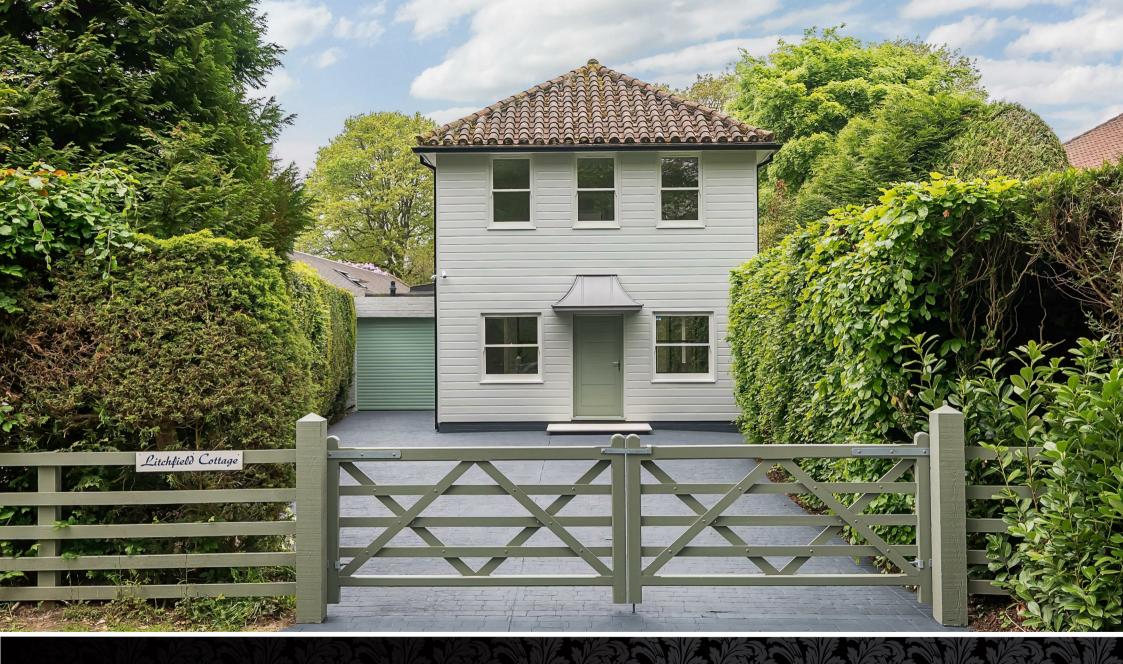

Litchfield Cottage

Woodland Way, Kingswood, Surrey KT20 6NW

# Litchfield Cottage

Litchfield Cottage is truly one of a kind. It may be a long time before another property like this, offering the same style and condition comes along.

The property is a detached cottage, situated on a sought-after private road in Kingswood which has been comprehensively redesigned, extended and refurbished to an extremely high standard. Upon entry you walk into a reception hall with sleek and stylish glass paneled doors dividing a study area and the rear facing open-plan living/kitchen space. The reception hall has beautiful Amtico flooring which flows throughout the ground floor including the modern cloakroom. The open-plan kitchen/dining/living room is simply sublime offering a luxury fitted kitchen area with an extensive range of integrated high quality ASKO appliances, a quooker tap and generous amounts of fitted units and work tops with a large central island and breakfast bar. The space also allows for a dining area and family/living area with floor to ceiling glazed doors leading out to the south west facing garden. Also to the ground floor is the utility room with an internal door to the storeroom and bedroom three with a luxury en-suite shower room.

Outside there is a delightful south west facing rear garden, landscaped with artificial grass and a newly laid terrace with matching pathway leading to the front. The gated driveway is block paved and provides parking for numerous cars and access to the storeroom with an automated roll up door. Planning has been approved to extend the storeroom to create a single garage.