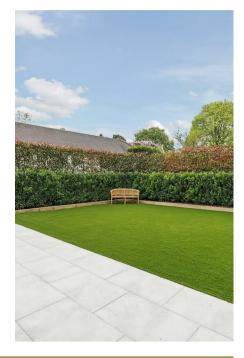

Outside there is a delightful south west facing rear garden, landscaped with artificial grass and a newly laid terrace with matching pathway leading to the front. The gated driveway is block paved and provides parking for numerous cars and access to the storeroom with an automated roll up door. Planning has been approved to extend the storeroom to create a single garage.