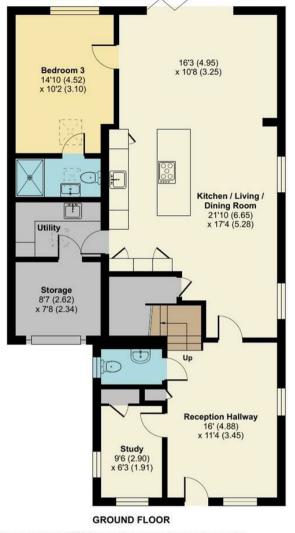

## Woodland Way, Kingswood, KT20

Approximate Area = 1897 sq ft / 176.2 sq m

For identification only - Not to scale

Floor plan produced in accordance with RICS Property Measurement Standards incorporating International Property Measurement Standards (IPMS2 Residential). @nichecom 2024. Produced for Fine & Country. REF: 1124148