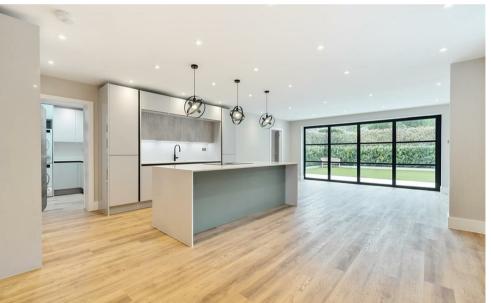

# Litchfield Cottage

Litchfield Cottage is truly one of a kind. It may be a long time before another property like this, offering the same style and condition comes along.

The property is a detached cottage, situated on a sought-after private road in Kingswood which has been comprehensively redesigned, extended and refurbished to an extremely high standard. Upon entry you walk into a reception hall with sleek and stylish glass paneled doors dividing a study area and the rear facing open-plan living/kitchen space. The reception hall has beautiful Amtico flooring which flows throughout the ground floor including the modern cloakroom. The open-plan kitchen/dining/living room is simply sublime offering a luxury fitted kitchen area with an extensive range of integrated high quality ASKO appliances, a quooker tap and generous amounts of fitted units and work tops with a large central island and breakfast bar. The space also allows for a dining area and family/living area with floor to ceiling glazed doors leading out to the south west facing garden. Also to the ground floor is the utility room with an internal door to the storeroom and bedroom three with a luxury en-suite shower room.