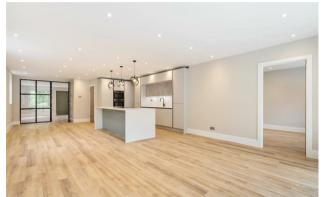

# Litchfield Cottage

Litchfield Cottage is truly one of a kind. It may be a long time before another property like this, offering the same style and condition comes along.

The property is a detached cottage, situated on a sought-after private road in Kingswood which has been comprehensively redesigned, extended and refurbished to an extremely high standard. Upon entry you walk into a reception hall with sleek and stylish glass paneled doors dividing a study area and the rear facing open-plan living/kitchen space. The reception hall has beautiful Amtico flooring which flows throughout the ground floor including the modern cloakroom. The open-plan kitchen/dining/living room is simply sublime offering a luxury fitted kitchen area with an extensive range of integrated high quality ASKO appliances, a quooker tap and generous amounts of fitted units and work tops with a large central island and breakfast bar. The space also allows for a dining area and family/living area with floor to ceiling glazed doors leading out to the south west facing garden. Also to the ground floor is the utility room with an internal door to the storeroom and bedroom three with a luxury en-suite shower room.