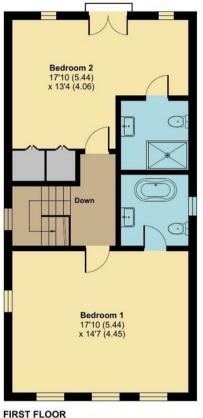

To the first floor are two large double bedrooms. A very generous principal bedroom is situated to the front with fitted wardrobes and an ensuite bathroom. Bedroom two overlooks the rear garden with a luxurious ensuite shower room.

## Woodland Way, Kingswood, KT20

Approximate Area = 1897 sq ft / 176.2 sq m

For identification only - Not to scale

Floor plan produced in accordance with RICS Property Measurement Standards incorporating International Property Measurement Standards (IPMS2 Residential). @nichecom 2024. Produced for Fine & Country. REF: 1124148