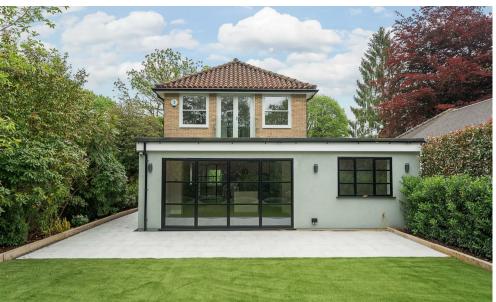

# Litchfield Cottage

Litchfield Cottage is truly one of a kind. It may be a long time before another property like this, offering the same style and condition comes along.

The property is a detached cottage, situated on a sought-after private road in Kingswood which has been comprehensively redesigned, extended and refurbished to an extremely high standard. Upon entry you walk into a reception hall with sleek and stylish glass paneled doors dividing a study area and the rear facing open-plan living/kitchen space. The reception hall has beautiful Amtico flooring which flows throughout the ground floor including the modern cloakroom. The open-plan kitchen/dining/living room is simply sublime offering a luxury fitted kitchen area with an extensive range of integrated high quality ASKO appliances, a quooker tap and generous amounts of fitted units and work tops with a large central island and breakfast bar. The space also allows for a dining area and family/living area with floor to ceiling glazed doors leading out to the south west facing garden. Also to the ground floor is the utility room with an internal door to the storeroom and bedroom three with a luxury en-suite shower room.

Outside there is a delightful south west facing rear garden, landscaped with artificial grass and a newly laid terrace with matching pathway leading to the front. The gated driveway is block paved and provides parking for numerous cars and access to the storeroom with an automated roll up door. Planning has been approved to extend the storeroom to create a single garage.