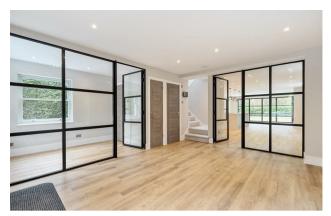

# Litchfield Cottage

Litchfield Cottage is truly one of a kind. It may be a long time before another property like this, offering the same style and condition comes along.

The property is a detached cottage, situated on a sought-after private road in Kingswood which has been comprehensively redesigned, extended and refurbished to an extremely high standard. Upon entry you walk into a reception hall with sleek and stylish glass paneled doors dividing a study area and the rear facing open-plan living/kitchen space. The reception hall has beautiful Amtico flooring which flows throughout the ground floor including the modern cloakroom. The open-plan kitchen/dining/living room is simply sublime offering a luxury fitted kitchen area with an extensive range of integrated high quality ASKO appliances, a quooker tap and generous amounts of fitted units and work tops with a large central island and breakfast bar. The space also allows for a dining area and family/living area with floor to ceiling glazed doors leading out to the south west facing garden. Also to the ground floor is the utility room with an internal door to the storeroom and bedroom three with a luxury en-suite shower room.