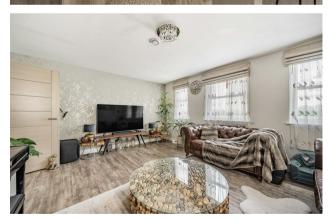

This beautiful three bedroom house offers a high level of specification, with under floor heating, the flexibility of an open plan kitchen/dining room, a large reception room, luxury fitted bathrooms from Leicht and Villeroy & Boch.

To the ground floor there is a large entrance hall with access to the cloakroom, a large storage cupboard and doors lead to a double aspect sitting room and an open-plan modern kitchen/dining room. The modern kitchen is fitted with a range of units, stylish worktops incorporating a breakfast bar, a range of integrated appliances, Karndean flooring and bi folding doors open to the private courtyard garden.