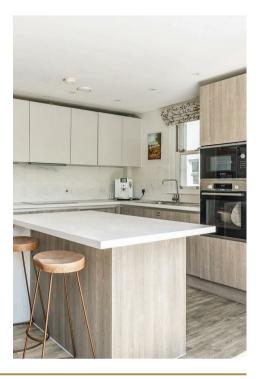

To the ground floor there is a large entrance hall with access to the cloakroom, a large storage cupboard and doors lead to a double aspect sitting room and an open-plan modern kitchen/dining room. The modern kitchen is fitted with a range of units, stylish worktops incorporating a breakfast bar, a range of integrated appliances, Karndean flooring and bi folding doors open to the private courtyard garden.