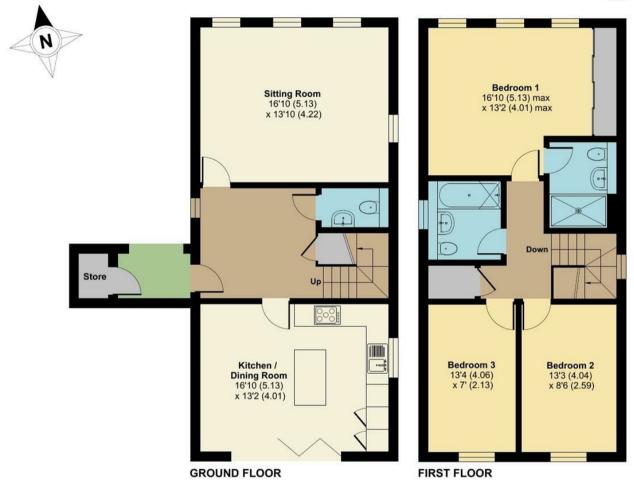

## Sturts Lane, Walton On The Hill, Tadworth, KT20

Approximate Area = 1274 sq ft / 118.3 sq m Outbuilding = 11 sq ft / 1 sq m Total = 1285 sq ft / 119.3 sq m

For identification only - Not to scale

Floor plan produced in accordance with RICS Property Measurement Standards incorporating International Property Measurement Standards (IPMS2 Residential). ◎ nichecom 2024. Produced for Fine & Country. REF: 1123316