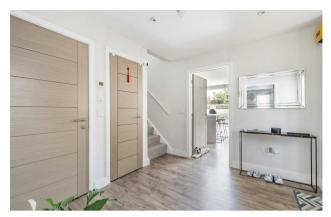

To the ground floor there is a large entrance hall with access to the cloakroom, a large storage cupboard and doors lead to a double aspect sitting room and an open-plan modern kitchen/dining room. The modern kitchen is fitted with a range of units, stylish worktops incorporating a breakfast bar, a range of integrated appliances, Karndean flooring and bi folding doors open to the private courtyard garden.