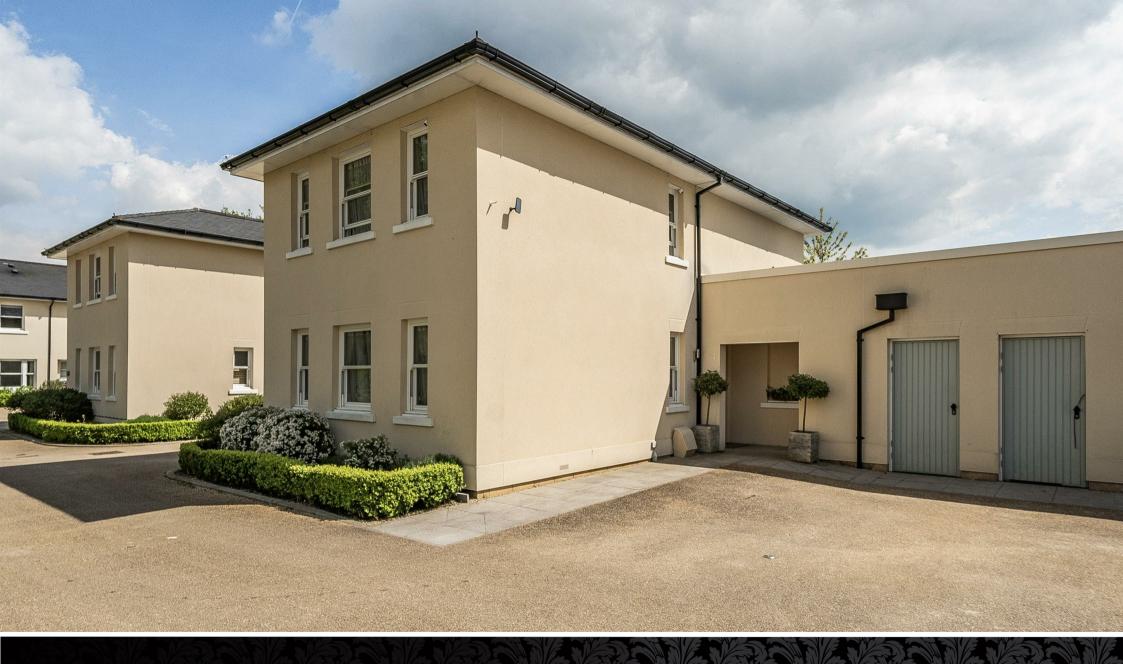

## 3 Stable Mews, Frith Park

Stable Mews forms part of Frith Park which is a modern, gated development situated within approximately 7 acres of open parkland. The development is accessed via private gates with a sweeping tree-lined driveway leading to the property. which is located to the rear of the development.

To the rear is a walled courtyard garden and also benefits from a large decking area. There is also allocated parking for two cars, a communal electric charging point and visitors parking.

Service Charge - Approx £1,600 per annum