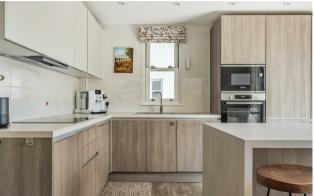

To the ground floor there is a large entrance hall with access to the cloakroom, a large storage cupboard and doors lead to a double aspect sitting room and an open-plan modern kitchen/dining room. The modern kitchen is fitted with a range of units, stylish worktops incorporating a breakfast bar, a range of integrated appliances, Karndean flooring and bi folding doors open to the private courtyard garden.