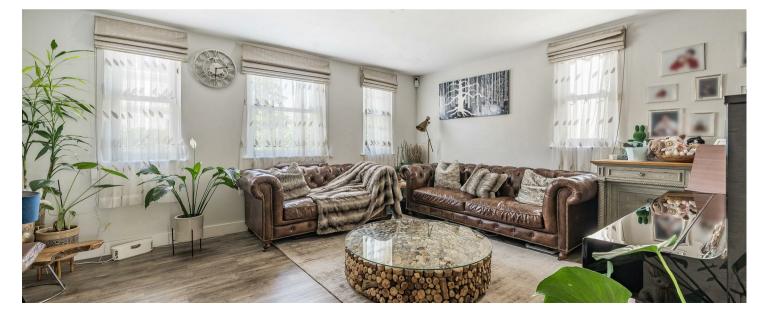

This beautiful three bedroom house offers a high level of specification, with under floor heating, the flexibility of an open plan kitchen/dining room, a large reception room, luxury fitted bathrooms from Leicht and Villeroy & Boch.

To the ground floor there is a large entrance hall with access to the cloakroom, a large storage cupboard and doors lead to a double aspect sitting room and an open-plan modern kitchen/dining room. The modern kitchen is fitted with a range of units, stylish worktops incorporating a breakfast bar, a range of integrated appliances, Karndean flooring and bi folding doors open to the private courtyard garden.