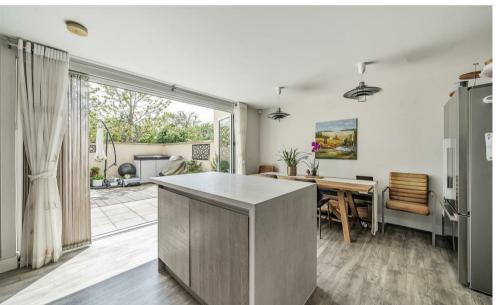

To the ground floor there is a large entrance hall with access to the cloakroom, a large storage cupboard and doors lead to a double aspect sitting room and an open-plan modern kitchen/dining room. The modern kitchen is fitted with a range of units, stylish worktops incorporating a breakfast bar, a range of integrated appliances, Karndean flooring and bi folding doors open to the private courtyard garden.