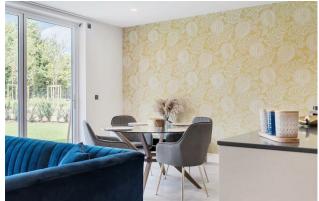

## 5 Winscombe Court

SHOW HOME NOW AVAILABLE TO VIEW - CALL TO BOOK YOUR PRIVATE VIEWING.

Apartment 5 is situated on the first floor with access to a private balcony. Once inside, a spacious entrance hall provides two storage cupboards, a separate utility room and a cloakroom. There is a spacious and open-plan kitchen/dining/living room to the rear with a luxury kitchen area offering a range of integrated appliances, Quooker tap with instant hot water, a large island incorporating the breakfast bar and bi-folding doors opening to your private balcony. The master bedroom is a generous size, overlooking the rear and provides a luxury ensuite bath/shower room. The second double bedroom comes with a fabulous ensuite shower room. The apartment has underfloor heating throughout, entry-phone system, FTTP connection, water softener, communal lift, and dedicated parking for two cars, one covered and one open.

Please note, internal photographs are from the show apartment.

Approx. Gross Internal Floor Area 1367 sq. ft / 127.00 sq. m

All measurements are approximate and quoted in metric with imperial equivalents and for general guidance only and whilst every attempt has been made to ensure accuracy, they must not be relied on. The fixtures, fittings and appliances referred to have not been tested and therefore no guarantee can be given and that they are in working order, internal photographs are reproduced for general information and it must not be inferred that any item shown is included with the property.