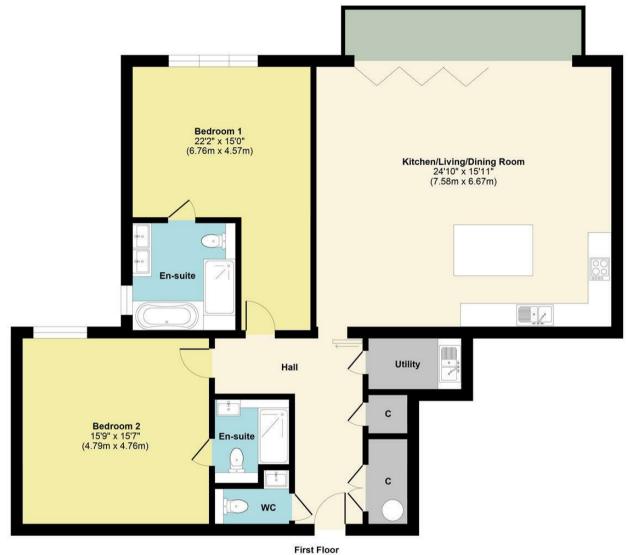

## 5 Winscombe Court

SHOW HOME NOW AVAILABLE TO VIEW - CALL TO BOOK YOUR PRIVATE VIEWING.

Apartment 5 is situated on the first floor with access to a private balcony. Once inside, a spacious entrance hall provides two storage cupboards, a separate utility room and a cloakroom. There is a spacious and open-plan kitchen/dining/living room to the rear with a luxury kitchen area offering a range of integrated appliances, Quooker tap with instant hot water, a large island incorporating the breakfast bar and bi-folding doors opening to your private balcony. The master bedroom is a generous size, overlooking the rear and provides a luxury ensuite bath/shower room. The second double bedroom comes with a fabulous ensuite shower room. The apartment has underfloor heating throughout, entry-phone system, FTTP connection, water softener, communal lift, and dedicated parking for two cars, one covered and one open.

Please note, internal photographs are from the show apartment.

Approx. Gross Internal Floor Area 1367 sq. ft / 127.00 sq. m

All measurements are approximate and quoted in metric with imperial equivalents and for general guidance only and whilst every attempt has been made to ensure accuracy, they must not be relied on. The fixtures, fittings and appliances referred to have not been tested and therefore no guarantee can be given and that they are in working order, internal photographs are reproduced for general information and it must not be inferred that any item shown is included with the property.