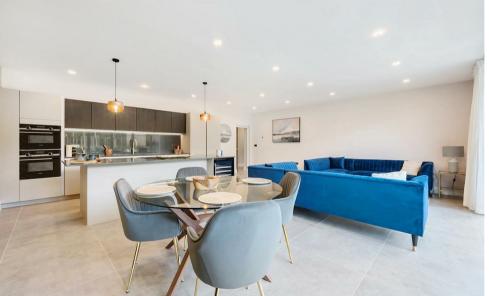

## 5 Winscombe Court

SHOW HOME NOW AVAILABLE TO VIEW - CALL TO BOOK YOUR PRIVATE VIEWING.

Apartment 5 is situated on the first floor with access to a private balcony. Once inside, a spacious entrance hall provides two storage cupboards, a separate utility room and a cloakroom. There is a spacious and open-plan kitchen/dining/living room to the rear with a luxury kitchen area offering a range of integrated appliances, Quooker tap with instant hot water, a large island incorporating the breakfast bar and bi-folding doors opening to your private balcony. The master bedroom is a generous size, overlooking the rear and provides a luxury ensuite bath/shower room. The second double bedroom comes with a fabulous ensuite shower room. The apartment has underfloor heating throughout, entry-phone system, FTTP connection, water softener, communal lift, and dedicated parking for two cars, one covered and one open.

Please note, internal photographs are from the show apartment.

Approx. Gross Internal Floor Area 1367 sq. ft / 127.00 sq. m

All measurements are approximate and quoted in metric with imperial equivalents and for general guidance only and whilst every attempt has been made to ensure accuracy, they must not be relied on. The fixtures, fittings and appliances referred to have not been tested and therefore no guarantee can be given and that they are in working order, internal photographs are reproduced for general information and it must not be inferred that any item shown is included with the property.