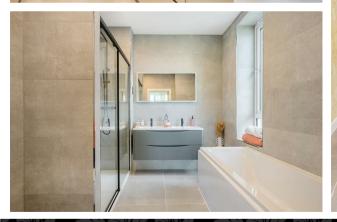

## 5 Winscombe Court

SHOW HOME NOW AVAILABLE TO VIEW - CALL TO BOOK YOUR PRIVATE VIEWING.

Apartment 5 is situated on the first floor with access to a private balcony. Once inside, a spacious entrance hall provides two storage cupboards, a separate utility room and a cloakroom. There is a spacious and open-plan kitchen/dining/living room to the rear with a luxury kitchen area offering a range of integrated appliances, Quooker tap with instant hot water, a large island incorporating the breakfast bar and bi-folding doors opening to your private balcony. The master bedroom is a generous size, overlooking the rear and provides a luxury ensuite bath/shower room. The second double bedroom comes with a fabulous ensuite shower room. The apartment has underfloor heating throughout, entry-phone system, FTTP connection, water softener, communal lift, and dedicated parking for two cars, one covered and one open.

Please note, internal photographs are from the show apartment.

Approx. Gross Internal Floor Area 1367 sq. ft / 127.00 sq. m

All measurements are approximate and quoted in metric with imperial equivalents and for general guidance only and whilst every attempt has been made to ensure accuracy, they must not be relied on. The fixtures, fittings and appliances referred to have not been tested and therefore no guarantee can be given and that they are in working order, internal photographs are reproduced for general information and it must not be inferred that any item shown is included with the property.