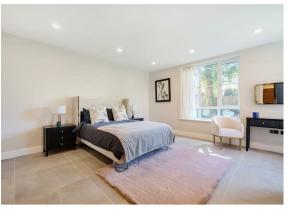

## 5 Winscombe Court

SHOW HOME NOW AVAILABLE TO VIEW - CALL TO BOOK YOUR PRIVATE VIEWING.

Apartment 5 is situated on the first floor with access to a private balcony. Once inside, a spacious entrance hall provides two storage cupboards, a separate utility room and a cloakroom. There is a spacious and open-plan kitchen/dining/living room to the rear with a luxury kitchen area offering a range of integrated appliances, Quooker tap with instant hot water, a large island incorporating the breakfast bar and bi-folding doors opening to your private balcony. The master bedroom is a generous size, overlooking the rear and provides a luxury ensuite bath/shower room. The second double bedroom comes with a fabulous ensuite shower room. The apartment has underfloor heating throughout, entry-phone system, FTTP connection, water softener, communal lift, and dedicated parking for two cars, one covered and one open.

Please note, internal photographs are from the show apartment.

Approx. Gross Internal Floor Area 1367 sq. ft / 127.00 sq. m

All measurements are approximate and quoted in metric with imperial equivalents and for general guidance only and whilst every attempt has been made to ensure accuracy, they must not be relied on. The fixtures, fittings and appliances referred to have not been tested and therefore no guarantee can be given and that they are in working order, internal photographs are reproduced for general information and it must not be inferred that any item shown is included with the property.