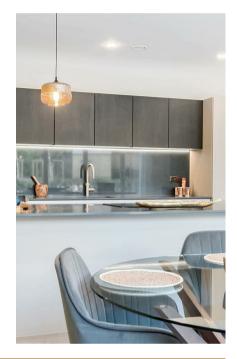

## 5 Winscombe Court

SHOW HOME NOW AVAILABLE TO VIEW - CALL TO BOOK YOUR PRIVATE VIEWING.

Apartment 5 is situated on the first floor with access to a private balcony. Once inside, a spacious entrance hall provides two storage cupboards, a separate utility room and a cloakroom. There is a spacious and open-plan kitchen/dining/living room to the rear with a luxury kitchen area offering a range of integrated appliances, Quooker tap with instant hot water, a large island incorporating the breakfast bar and bi-folding doors opening to your private balcony. The master bedroom is a generous size, overlooking the rear and provides a luxury ensuite bath/shower room. The second double bedroom comes with a fabulous ensuite shower room. The apartment has underfloor heating throughout, entry-phone system, FTTP connection, water softener, communal lift, and dedicated parking for two cars, one covered and one open.

Please note, internal photographs are from the show apartment.

Approx. Gross Internal Floor Area 1367 sq. ft / 127.00 sq. m

All measurements are approximate and quoted in metric with imperial equivalents and for general guidance only and whilst every attempt has been made to ensure accuracy, they must not be relied on. The fixtures, fittings and appliances referred to have not been tested and therefore no guarantee can be given and that they are in working order, internal photographs are reproduced for general information and it must not be inferred that any item shown is included with the property.