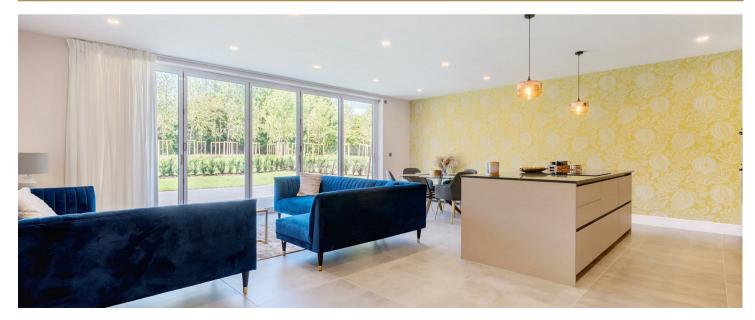

## 5 Winscombe Court

SHOW HOME NOW AVAILABLE TO VIEW - CALL TO BOOK YOUR PRIVATE VIEWING.

Apartment 5 is situated on the first floor with access to a private balcony. Once inside, a spacious entrance hall provides two storage cupboards, a separate utility room and a cloakroom. There is a spacious and open-plan kitchen/dining/living room to the rear with a luxury kitchen area offering a range of integrated appliances, Quooker tap with instant hot water, a large island incorporating the breakfast bar and bi-folding doors opening to your private balcony. The master bedroom is a generous size, overlooking the rear and provides a luxury ensuite bath/shower room. The second double bedroom comes with a fabulous ensuite shower room. The apartment has underfloor heating throughout, entry-phone system, FTTP connection, water softener, communal lift, and dedicated parking for two cars, one covered and one open.

Please note, internal photographs are from the show apartment.

Approx. Gross Internal Floor Area 1367 sq. ft / 127.00 sq. m

All measurements are approximate and quoted in metric with imperial equivalents and for general guidance only and whilst every attempt has been made to ensure accuracy, they must not be relied on. The fixtures, fittings and appliances referred to have not been tested and therefore no guarantee can be given and that they are in working order, internal photographs are reproduced for general information and it must not be inferred that any item shown is included with the property.