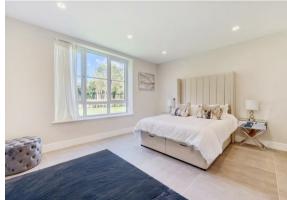

## 5 Winscombe Court

SHOW HOME NOW AVAILABLE TO VIEW - CALL TO BOOK YOUR PRIVATE VIEWING.

Apartment 5 is situated on the first floor with access to a private balcony. Once inside, a spacious entrance hall provides two storage cupboards, a separate utility room and a cloakroom. There is a spacious and open-plan kitchen/dining/living room to the rear with a luxury kitchen area offering a range of integrated appliances, Quooker tap with instant hot water, a large island incorporating the breakfast bar and bi-folding doors opening to your private balcony. The master bedroom is a generous size, overlooking the rear and provides a luxury ensuite bath/shower room. The second double bedroom comes with a fabulous ensuite shower room. The apartment has underfloor heating throughout, entry-phone system, FTTP connection, water softener, communal lift, and dedicated parking for two cars, one covered and one open.

Please note, internal photographs are from the show apartment.

Approx. Gross Internal Floor Area 1367 sq. ft / 127.00 sq. m

All measurements are approximate and quoted in metric with imperial equivalents and for general guidance only and whilst every attempt has been made to ensure accuracy, they must not be relied on. The fixtures, fittings and appliances referred to have not been tested and therefore no guarantee can be given and that they are in working order, internal photographs are reproduced for general information and it must not be inferred that any item shown is included with the property.