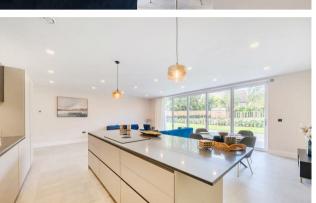

## 5 Winscombe Court

SHOW HOME NOW AVAILABLE TO VIEW - CALL TO BOOK YOUR PRIVATE VIEWING.

Apartment 5 is situated on the first floor with access to a private balcony. Once inside, a spacious entrance hall provides two storage cupboards, a separate utility room and a cloakroom. There is a spacious and open-plan kitchen/dining/living room to the rear with a luxury kitchen area offering a range of integrated appliances, Quooker tap with instant hot water, a large island incorporating the breakfast bar and bi-folding doors opening to your private balcony. The master bedroom is a generous size, overlooking the rear and provides a luxury ensuite bath/shower room. The second double bedroom comes with a fabulous ensuite shower room. The apartment has underfloor heating throughout, entry-phone system, FTTP connection, water softener, communal lift, and dedicated parking for two cars, one covered and one open.

Please note, internal photographs are from the show apartment.

Approx. Gross Internal Floor Area 1367 sq. ft / 127.00 sq. m

All measurements are approximate and quoted in metric with imperial equivalents and for general guidance only and whilst every attempt has been made to ensure accuracy, they must not be relied on. The fixtures, fittings and appliances referred to have not been tested and therefore no guarantee can be given and that they are in working order, internal photographs are reproduced for general information and it must not be inferred that any item shown is included with the property.