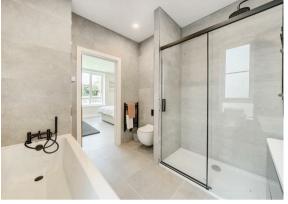

## 5 Winscombe Court

SHOW HOME NOW AVAILABLE TO VIEW - CALL TO BOOK YOUR PRIVATE VIEWING.

Apartment 5 is situated on the first floor with access to a private balcony. Once inside, a spacious entrance hall provides two storage cupboards, a separate utility room and a cloakroom. There is a spacious and open-plan kitchen/dining/living room to the rear with a luxury kitchen area offering a range of integrated appliances, Quooker tap with instant hot water, a large island incorporating the breakfast bar and bi-folding doors opening to your private balcony. The master bedroom is a generous size, overlooking the rear and provides a luxury ensuite bath/shower room. The second double bedroom comes with a fabulous ensuite shower room. The apartment has underfloor heating throughout, entry-phone system, FTTP connection, water softener, communal lift, and dedicated parking for two cars, one covered and one open.

Please note, internal photographs are from the show apartment.

Approx. Gross Internal Floor Area 1367 sq. ft / 127.00 sq. m

All measurements are approximate and quoted in metric with imperial equivalents and for general guidance only and whilst every attempt has been made to ensure accuracy, they must not be relied on. The fixtures, fittings and appliances referred to have not been tested and therefore no guarantee can be given and that they are in working order, internal photographs are reproduced for general information and it must not be inferred that any item shown is included with the property.