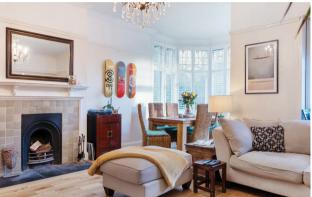

## 4 Oakdene

This beautifully presented and spacious two double bedroom apartment is situated within an Edwardian mansion in one of Kingswood's most prestigious locations, just a short walk from Kingswood village and railway station. The apartment presents beautifully throughout and is situated on the first floor with the added benefit of its own southerly facing private balcony. Internally the apartment also features high ceilings, picture rails and an open fire to the sitting room.

The accommodation comprises of a welcoming entrance hall with access into the large openplan sitting/dining room with beautiful wood flooring laid throughout. The dining area works well, situated within a lovely bay window with a patio door to the private balcony. The modern fitted kitchen/breakfast room offers a range of fitted units, generous worktop space and room for a breakfast bar and a couple of chairs.