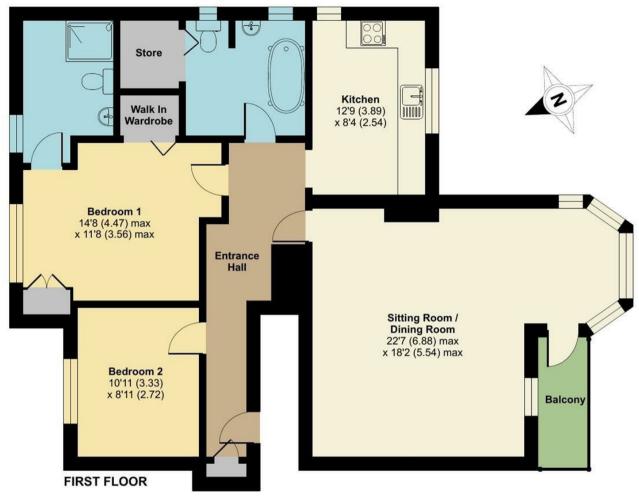

## The Glade, Kingswood, Tadworth, KT20

Approximate Area = 1051 sq ft / 97.6 sq m

For identification only - Not to scale

Floor plan produced in accordance with RICS Property Measurement Standards incorporating International Property Measurement Standards (IPMS2 Residential). © nichecom 2024. Produced for Fine & Country. REF: 1104227

All measurements are approximate and quoted in metric with imperial equivalents and for general guidance only and whilst every attempt has been made to ensure accuracy, they must not be relied on. The fixtures, fittings and appliances referred to have not been tested and therefore no guarantee can be given and that they are in working order, internal photographs are reproduced for general information and it must not be inferred that any item shown is included with the property.