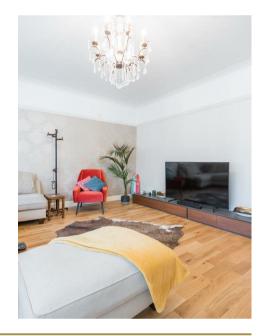

The accommodation comprises of a welcoming entrance hall with access into the large openplan sitting/dining room with beautiful wood flooring laid throughout. The dining area works well, situated within a lovely bay window with a patio door to the private balcony. The modern fitted kitchen/breakfast room offers a range of fitted units, generous worktop space and room for a breakfast bar and a couple of chairs.