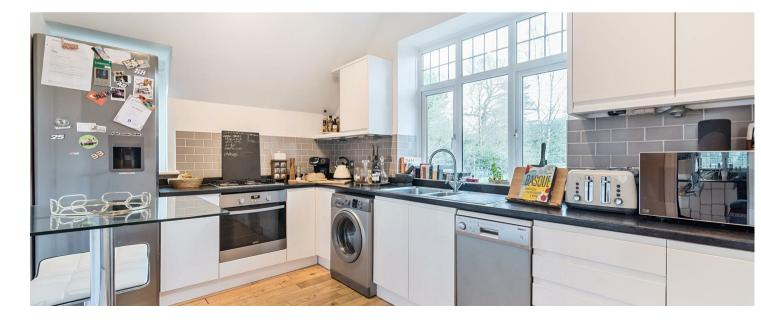

The accommodation comprises of a welcoming entrance hall with access into the large openplan sitting/dining room with beautiful wood flooring laid throughout. The dining area works well, situated within a lovely bay window with a patio door to the private balcony. The modern fitted kitchen/breakfast room offers a range of fitted units, generous worktop space and room for a breakfast bar and a couple of chairs.