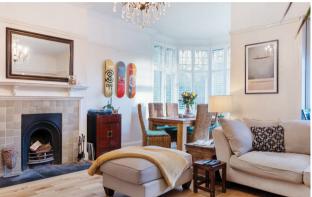

# 4 Oakdene

This beautifully presented and spacious two double bedroom apartment is situated within an Edwardian mansion in one of Kingswood's most prestigious locations, just a short walk from Kingswood village and railway station. The apartment presents beautifully throughout and is situated on the first floor with the added benefit of its own southerly facing private balcony. Internally the apartment also features high ceilings, picture rails and an open fire to the sitting room.

The accommodation comprises of a welcoming entrance hall with access into the large openplan sitting/dining room with beautiful wood flooring laid throughout. The dining area works well, situated within a lovely bay window with a patio door to the private balcony. The modern fitted kitchen/breakfast room offers a range of fitted units, generous worktop space and room for a breakfast bar and a couple of chairs.