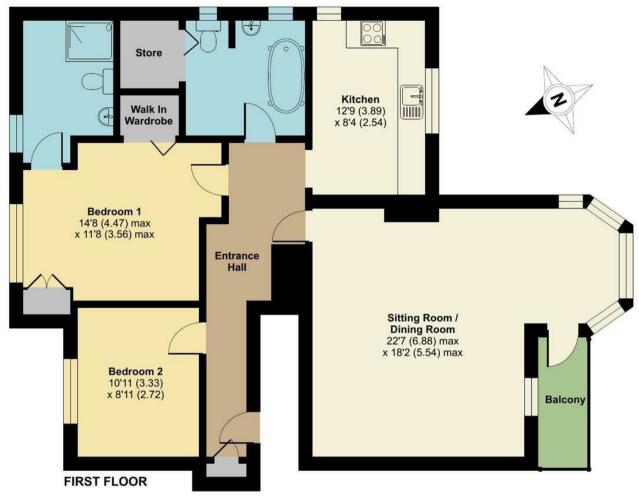

# The Glade, Kingswood, Tadworth, KT20

Approximate Area = 1051 sq ft / 97.6 sq m

For identification only - Not to scale

Floor plan produced in accordance with RICS Property Measurement Standards incorporating International Property Measurement Standards (IPMS2 Residential). © nichecom 2024. Produced for Fine & Country. REF: 1104227

All measurements are approximate and quoted in metric with imperial equivalents and for general guidance only and whilst every attempt has been made to ensure accuracy, they must not be relied on. The fixtures, fittings and appliances referred to have not been tested and therefore no guarantee can be given and that they are in working order, internal photographs are reproduced for general information and it must not be inferred that any item shown is included with the property.