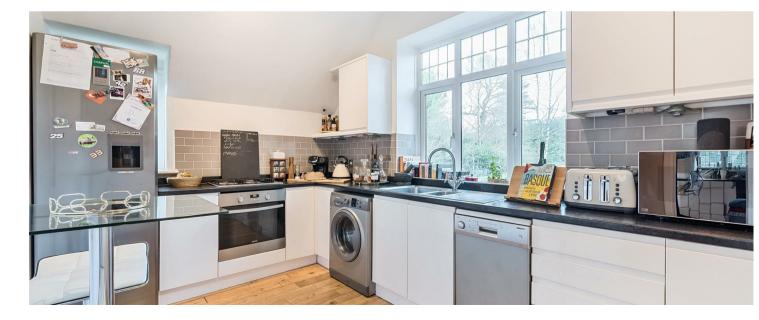

The accommodation comprises of a welcoming entrance hall with access into the large openplan sitting/dining room with beautiful wood flooring laid throughout. The dining area works well, situated within a lovely bay window with a patio door to the private balcony. The modern fitted kitchen/breakfast room offers a range of fitted units, generous worktop space and room for a breakfast bar and a couple of chairs.