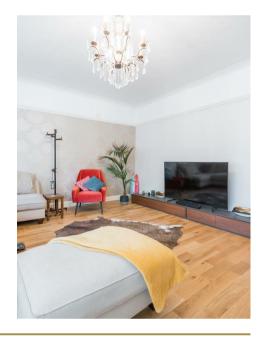

The accommodation comprises of a welcoming entrance hall with access into the large openplan sitting/dining room with beautiful wood flooring laid throughout. The dining area works well, situated within a lovely bay window with a patio door to the private balcony. The modern fitted kitchen/breakfast room offers a range of fitted units, generous worktop space and room for a breakfast bar and a couple of chairs.