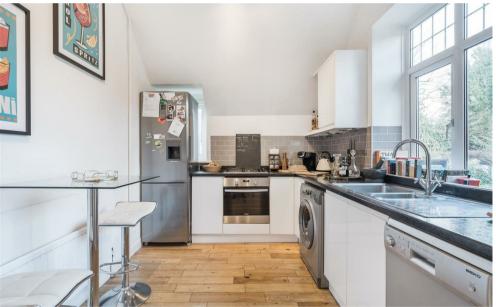

The accommodation comprises of a welcoming entrance hall with access into the large openplan sitting/dining room with beautiful wood flooring laid throughout. The dining area works well, situated within a lovely bay window with a patio door to the private balcony. The modern fitted kitchen/breakfast room offers a range of fitted units, generous worktop space and room for a breakfast bar and a couple of chairs.