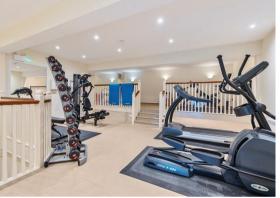

## Property at a glance

- Ground Floor Apartment With Front & Rear Gardens
- Three Double Bedrooms
- Two Modern Bath/Shower Rooms
- Luxurious Open-Plan Kitchen/Breakfast Room
- Conservatory, Utility Room & Large Entrance Hall
- Garage In Block & Allocated Parking Bay
- High Ceilings & Private Entrance
- Communal Gymnasium & Communal Tennis Courts
- Gated Development With Entryphone System & 25 Acres Of Communal Parkland

Externally the property comes with a designated parking bay, a single garage with storage space above, a storage shed, access to a communal health suite and access to communal tennis courts. The apartment is approached by an impressive tree lined driveway leading to electronically controlled gates and an entryphone system.