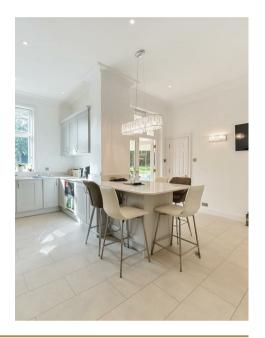

The apartment is extremely well appointed with high ceilings, period features and access to both front and rear private gardens. The accommodation comprises of a spacious entrance hall with two storage cupboards and a bookcase with double doors from the entrance hall to a large sitting room measuring 27'3 × 19'7 providing a feature fireplace, part wood panelled walls and a large bay window with patio doors to a private terrace. There is a luxurious open-plan kitchen/breakfast room offering an extensive range of fitted units, a large breakfast bar, tiled flooring, access to a utility room and double doors to a conservatory with access to the same private terrace.