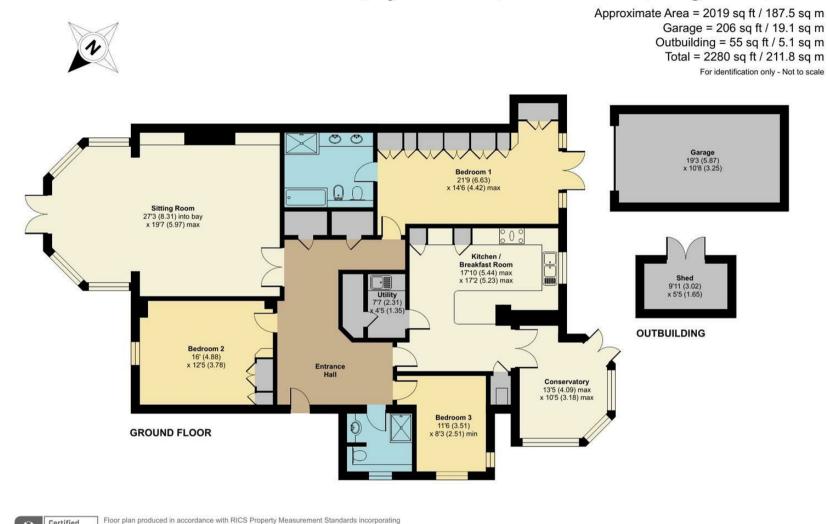

## Flat 1, Oakwood Hall

This stunning three bedroom ground floor apartment measuring 2280 sq ft, situated within a prestigious gated development and known locally for its enviable position amongst communal grounds of approximately 25 acres.

The apartment is extremely well appointed with high ceilings, period features and access to both front and rear private gardens. The accommodation comprises of a spacious entrance hall with two storage cupboards and a bookcase with double doors from the entrance hall to a large sitting room measuring 27'3 × 19'7 providing a feature fireplace, part wood panelled walls and a large bay window with patio doors to a private terrace. There is a luxurious open-plan kitchen/breakfast room offering an extensive range of fitted units, a large breakfast bar, tiled flooring, access to a utility room and double doors to a conservatory with access to the same private terrace.

The master bedroom has fitted wardrobes to one wall, access to a large ensuite bath/shower room with twin basins and patio doors onto the private terrace. There are two further bedrooms, one with built in wardrobes, and a modern shower room.

Externally the property comes with a designated parking bay, a single garage with storage space above, a storage shed, access to a communal health suite and access to communal tennis courts. The apartment is approached by an impressive tree lined driveway leading to electronically controlled gates and an entryphone system.