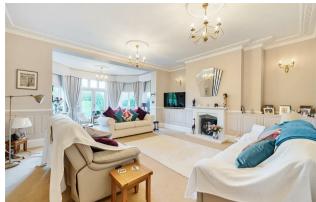

The apartment is extremely well appointed with high ceilings, period features and access to both front and rear private gardens. The accommodation comprises of a spacious entrance hall with two storage cupboards and a bookcase with double doors from the entrance hall to a large sitting room measuring 27'3 × 19'7 providing a feature fireplace, part wood panelled walls and a large bay window with patio doors to a private terrace. There is a luxurious open-plan kitchen/breakfast room offering an extensive range of fitted units, a large breakfast bar, tiled flooring, access to a utility room and double doors to a conservatory with access to the same private terrace.