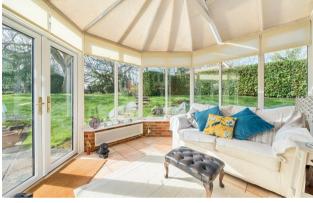

The apartment is extremely well appointed with high ceilings, period features and access to both front and rear private gardens. The accommodation comprises of a spacious entrance hall with two storage cupboards and a bookcase with double doors from the entrance hall to a large sitting room measuring 27'3 × 19'7 providing a feature fireplace, part wood panelled walls and a large bay window with patio doors to a private terrace. There is a luxurious open-plan kitchen/breakfast room offering an extensive range of fitted units, a large breakfast bar, tiled flooring, access to a utility room and double doors to a conservatory with access to the same private terrace.