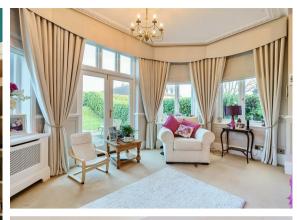

The apartment is extremely well appointed with high ceilings, period features and access to both front and rear private gardens. The accommodation comprises of a spacious entrance hall with two storage cupboards and a bookcase with double doors from the entrance hall to a large sitting room measuring 27'3 × 19'7 providing a feature fireplace, part wood panelled walls and a large bay window with patio doors to a private terrace. There is a luxurious open-plan kitchen/breakfast room offering an extensive range of fitted units, a large breakfast bar, tiled flooring, access to a utility room and double doors to a conservatory with access to the same private terrace.