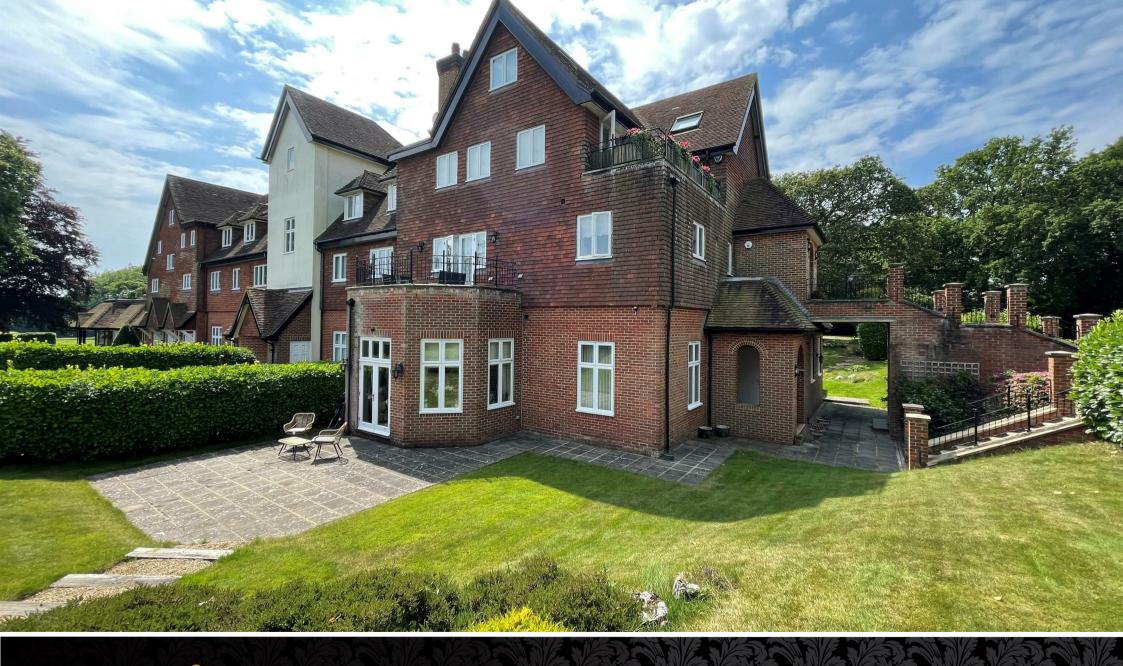

## Flat 1, Oakwood Hall

This stunning three bedroom ground floor apartment measuring 2280 sq ft, situated within a prestigious gated development and known locally for its enviable position amongst communal grounds of approximately 25 acres.

The apartment is extremely well appointed with high ceilings, period features and access to both front and rear private gardens. The accommodation comprises of a spacious entrance hall with two storage cupboards and a bookcase with double doors from the entrance hall to a large sitting room measuring 27'3 × 19'7 providing a feature fireplace, part wood panelled walls and a large bay window with patio doors to a private terrace. There is a luxurious open-plan kitchen/breakfast room offering an extensive range of fitted units, a large breakfast bar, tiled flooring, access to a utility room and double doors to a conservatory with access to the same private terrace.

Externally the property comes with a designated parking bay, a single garage with storage space above, a storage shed, access to a communal health suite and access to communal tennis courts. The apartment is approached by an impressive tree lined driveway leading to electronically controlled gates and an entryphone system.