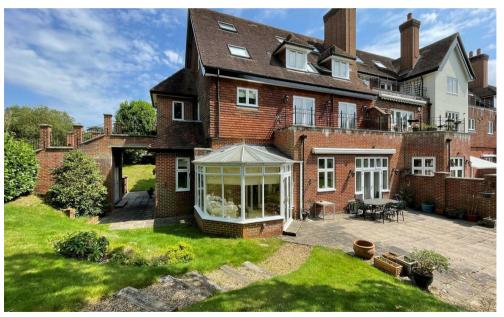

## Flat 1, Oakwood Hall

This stunning three bedroom ground floor apartment measuring 2280 sq ft, situated within a prestigious gated development and known locally for its enviable position amongst communal grounds of approximately 25 acres.

The apartment is extremely well appointed with high ceilings, period features and access to both front and rear private gardens. The accommodation comprises of a spacious entrance hall with two storage cupboards and a bookcase with double doors from the entrance hall to a large sitting room measuring 27'3 × 19'7 providing a feature fireplace, part wood panelled walls and a large bay window with patio doors to a private terrace. There is a luxurious open-plan kitchen/breakfast room offering an extensive range of fitted units, a large breakfast bar, tiled flooring, access to a utility room and double doors to a conservatory with access to the same private terrace.

Externally the property comes with a designated parking bay, a single garage with storage space above, a storage shed, access to a communal health suite and access to communal tennis courts. The apartment is approached by an impressive tree lined driveway leading to electronically controlled gates and an entryphone system.