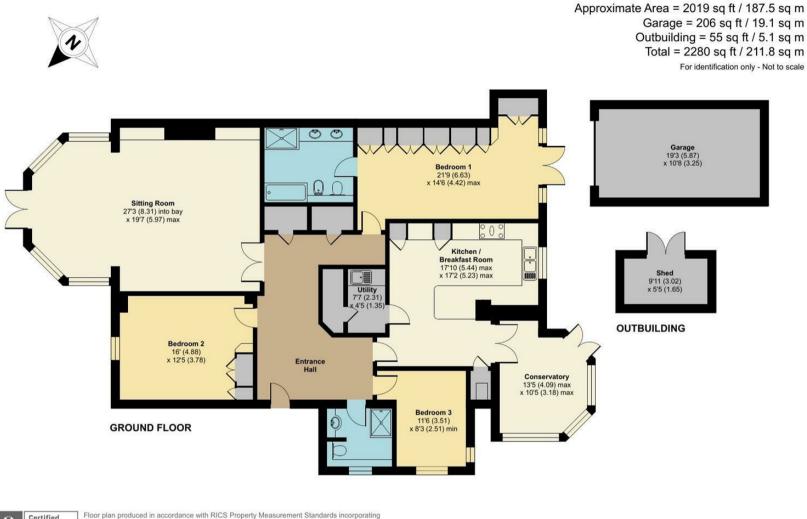

## Oakwood Hall, Eyhurst Park, Outwood Lane, Kingswood, KT20

Floor plan produced in accordance with RICS Property Measurement Standards incorporating International Property Measurement Standards (IPMS2 Residential). © nthecom 2022. Produced for Fine & Country. REF: 1091754