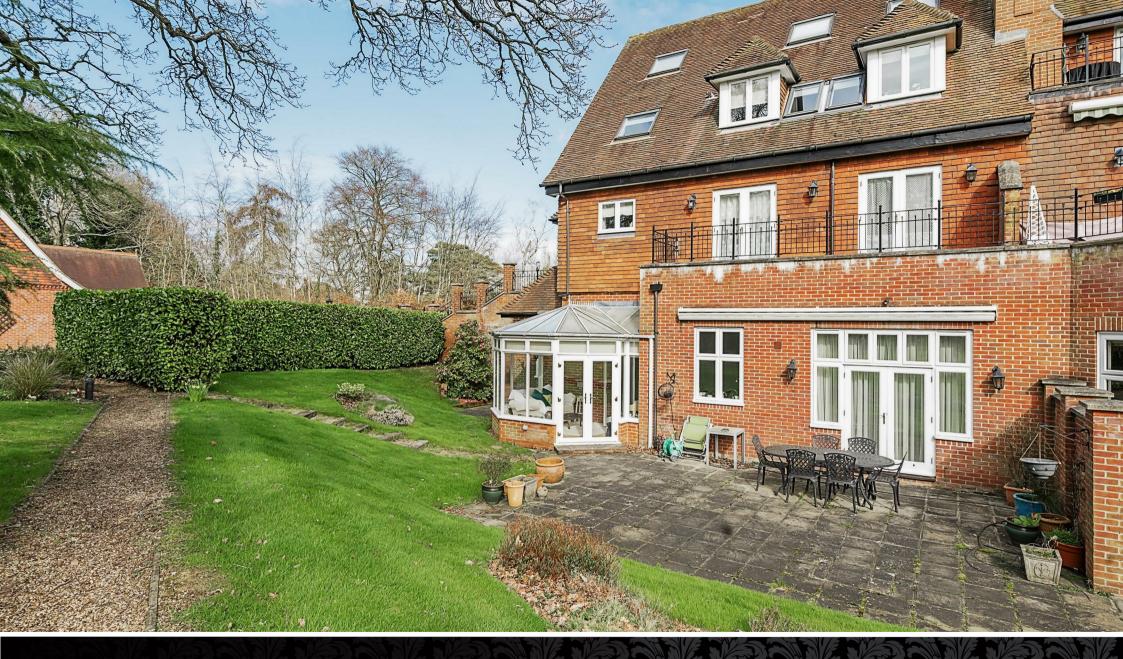

## Flat 1, Oakwood Hall

This stunning three bedroom ground floor apartment measuring 2280 sq ft, is situated within a prestigious gated development and known locally for its enviable position amongst communal grounds of approximately 25 acres.

The apartment is extremely well appointed with high ceilings, period features and access to both front and rear private gardens. The accommodation comprises of a spacious entrance hall with two storage cupboards and a bookcase with double doors from the entrance hall to a large sitting room measuring 27'3 × 19'7 providing a feature fireplace, part wood panelled walls and a large bay window with patio doors to a private terrace. There is a luxurious open-plan kitchen/breakfast room offering an extensive range of fitted units, a large breakfast bar, tiled flooring, access to a utility room and double doors to a conservatory with access to the same private terrace.

Externally the property comes with a designated parking bay, a single garage with storage space above, a storage shed, access to a communal health suite and access to communal tennis courts. The apartment is approached by an impressive tree lined driveway leading to electronically controlled gates and an entryphone system.