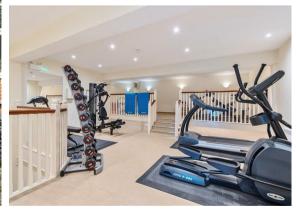

Externally the property comes with a designated parking bay, a single garage with storage space above, a storage shed, access to a communal health suite and access to communal tennis courts. The apartment is approached by an impressive tree lined driveway leading to electronically controlled gates and an entryphone system.