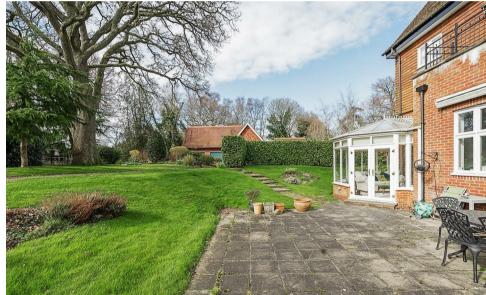

## Flat 1, Oakwood Hall

This stunning three bedroom ground floor apartment measuring 2280 sq ft, is situated within a prestigious gated development and known locally for its enviable position amongst communal grounds of approximately 25 acres.

The apartment is extremely well appointed with high ceilings, period features and access to both front and rear private gardens. The accommodation comprises of a spacious entrance hall with two storage cupboards and a bookcase with double doors from the entrance hall to a large sitting room measuring 27'3 × 19'7 providing a feature fireplace, part wood panelled walls and a large bay window with patio doors to a private terrace. There is a luxurious open-plan kitchen/breakfast room offering an extensive range of fitted units, a large breakfast bar, tiled flooring, access to a utility room and double doors to a conservatory with access to the same private terrace.

Externally the property comes with a designated parking bay, a single garage with storage space above, a storage shed, access to a communal health suite and access to communal tennis courts. The apartment is approached by an impressive tree lined driveway leading to electronically controlled gates and an entryphone system.