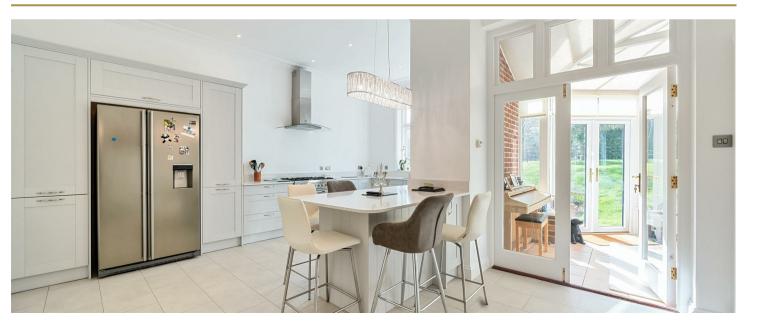

The apartment is extremely well appointed with high ceilings, period features and access to both front and rear private gardens. The accommodation comprises of a spacious entrance hall with two storage cupboards and a bookcase with double doors from the entrance hall to a large sitting room measuring 27'3 × 19'7 providing a feature fireplace, part wood panelled walls and a large bay window with patio doors to a private terrace. There is a luxurious open-plan kitchen/breakfast room offering an extensive range of fitted units, a large breakfast bar, tiled flooring, access to a utility room and double doors to a conservatory with access to the same private terrace.