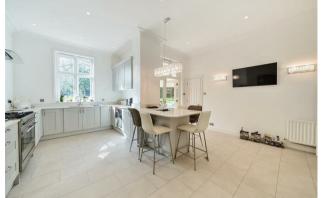

The apartment is extremely well appointed with high ceilings, period features and access to both front and rear private gardens. The accommodation comprises of a spacious entrance hall with two storage cupboards and a bookcase with double doors from the entrance hall to a large sitting room measuring 27'3 × 19'7 providing a feature fireplace, part wood panelled walls and a large bay window with patio doors to a private terrace. There is a luxurious open-plan kitchen/breakfast room offering an extensive range of fitted units, a large breakfast bar, tiled flooring, access to a utility room and double doors to a conservatory with access to the same private terrace.