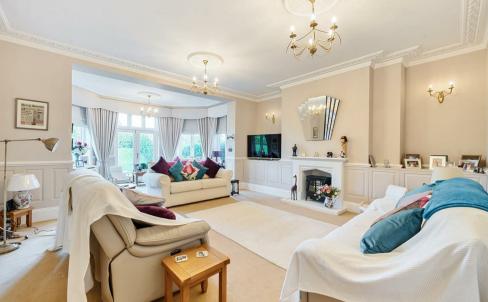

The apartment is extremely well appointed with high ceilings, period features and access to both front and rear private gardens. The accommodation comprises of a spacious entrance hall with two storage cupboards and a bookcase with double doors from the entrance hall to a large sitting room measuring 27'3 × 19'7 providing a feature fireplace, part wood panelled walls and a large bay window with patio doors to a private terrace. There is a luxurious open-plan kitchen/breakfast room offering an extensive range of fitted units, a large breakfast bar, tiled flooring, access to a utility room and double doors to a conservatory with access to the same private terrace.