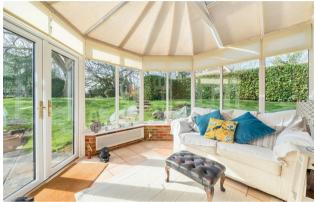

The apartment is extremely well appointed with high ceilings, period features and access to both front and rear private gardens. The accommodation comprises of a spacious entrance hall with two storage cupboards and a bookcase with double doors from the entrance hall to a large sitting room measuring 27'3 × 19'7 providing a feature fireplace, part wood panelled walls and a large bay window with patio doors to a private terrace. There is a luxurious open-plan kitchen/breakfast room offering an extensive range of fitted units, a large breakfast bar, tiled flooring, access to a utility room and double doors to a conservatory with access to the same private terrace.