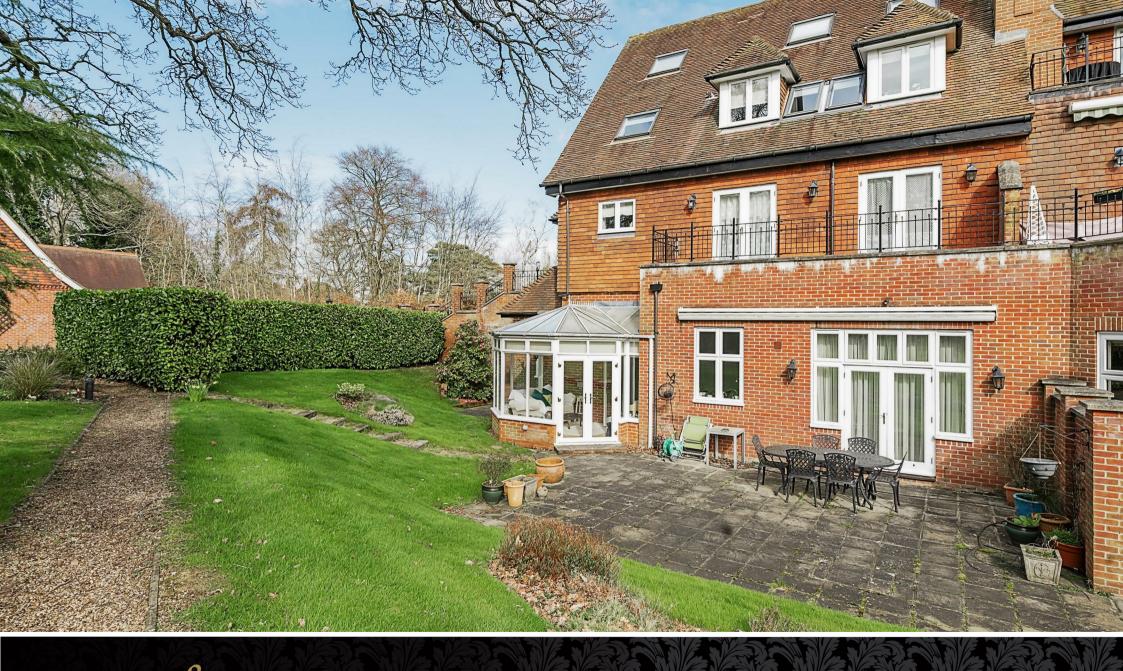

## Flat 1, Oakwood Hall, Eyhurst

This stunning three bedroom ground floor apartment measuring 2280 sq ft, is situated within a prestigious gated development and known locally for its enviable position amongst communal grounds of approximately 25 acres.

The apartment is extremely well appointed with high ceilings, period features and access to both front and rear private gardens. The accommodation comprises of a spacious entrance hall with two storage cupboards and a bookcase with double doors from the entrance hall to a large sitting room measuring 27'3 × 19'7 providing a feature fireplace, part wood panelled walls and a large bay window with patio doors to a private terrace. There is a luxurious open-plan kitchen/breakfast room offering an extensive range of fitted units, a large breakfast bar, tiled flooring, access to a utility room and double doors to a conservatory with access to the same private terrace.

Externally the property comes with a designated parking bay, a single garage with storage space above, a storage shed, access to a communal health suite and access to communal tennis courts. The apartment is approached by an impressive tree lined driveway leading to electronically controlled gates and an entryphone system.