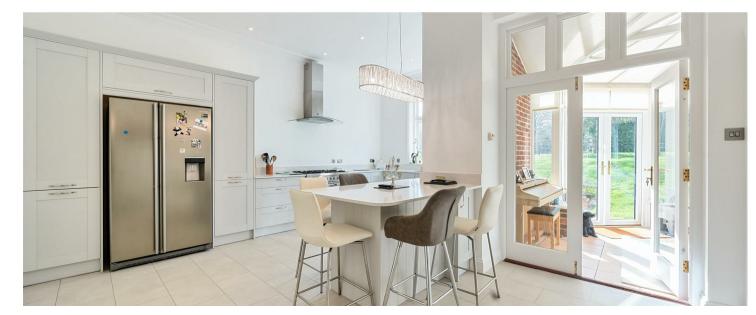

The apartment is extremely well appointed with high ceilings, period features and access to both front and rear private gardens. The accommodation comprises of a spacious entrance hall with two storage cupboards and a bookcase with double doors from the entrance hall to a large sitting room measuring 27'3 × 19'7 providing a feature fireplace, part wood panelled walls and a large bay window with patio doors to a private terrace. There is a luxurious open-plan kitchen/breakfast room offering an extensive range of fitted units, a large breakfast bar, tiled flooring, access to a utility room and double doors to a conservatory with access to the same private terrace.