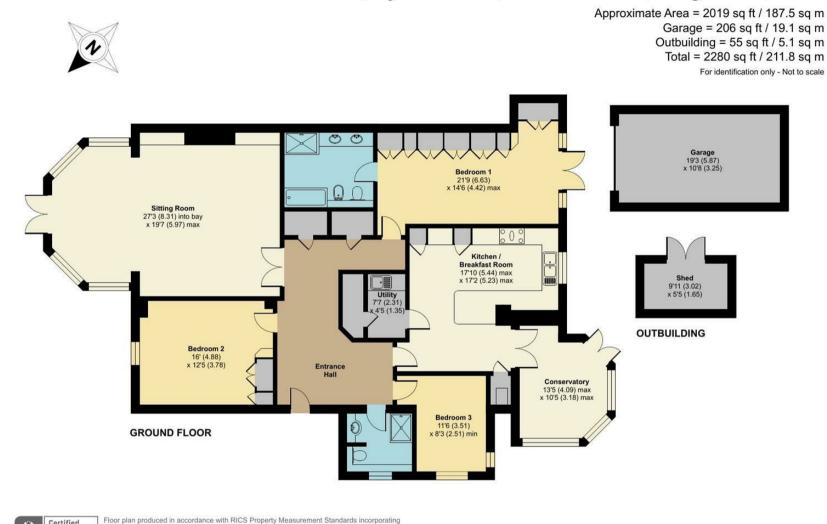

## Flat 1, Oakwood Hall, Eyhurst

This stunning three bedroom ground floor apartment measuring 2280 sq ft, is situated within a prestigious gated development and known locally for its enviable position amongst communal grounds of approximately 25 acres.

The apartment is extremely well appointed with high ceilings, period features and access to both front and rear private gardens. The accommodation comprises of a spacious entrance hall with two storage cupboards and a bookcase with double doors from the entrance hall to a large sitting room measuring 27'3 × 19'7 providing a feature fireplace, part wood panelled walls and a large bay window with patio doors to a private terrace. There is a luxurious open-plan kitchen/breakfast room offering an extensive range of fitted units, a large breakfast bar, tiled flooring, access to a utility room and double doors to a conservatory with access to the same private terrace.

The master bedroom has fitted wardrobes to one wall, access to a large ensuite bath/shower room with twin basins and patio doors onto the private terrace. There are two further bedrooms, one with built in wardrobes, and a modern shower room.

Externally the property comes with a designated parking bay, a single garage with storage space above, a storage shed, access to a communal health suite and access to communal tennis courts. The apartment is approached by an impressive tree lined driveway leading to electronically controlled gates and an entryphone system.