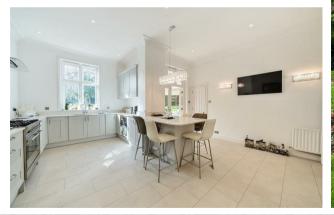

The apartment is extremely well appointed with high ceilings, period features and access to both front and rear private gardens. The accommodation comprises of a spacious entrance hall with two storage cupboards and a bookcase with double doors from the entrance hall to a large sitting room measuring 27'3 × 19'7 providing a feature fireplace, part wood panelled walls and a large bay window with patio doors to a private terrace. There is a luxurious open-plan kitchen/breakfast room offering an extensive range of fitted units, a large breakfast bar, tiled flooring, access to a utility room and double doors to a conservatory with access to the same private terrace.