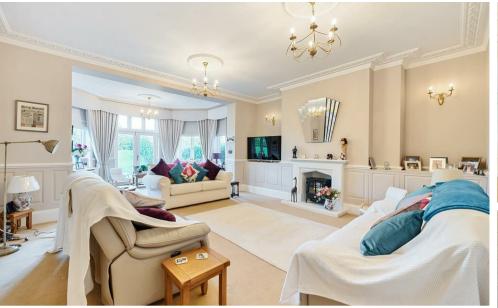

The apartment is extremely well appointed with high ceilings, period features and access to both front and rear private gardens. The accommodation comprises of a spacious entrance hall with two storage cupboards and a bookcase with double doors from the entrance hall to a large sitting room measuring 27'3 × 19'7 providing a feature fireplace, part wood panelled walls and a large bay window with patio doors to a private terrace. There is a luxurious open-plan kitchen/breakfast room offering an extensive range of fitted units, a large breakfast bar, tiled flooring, access to a utility room and double doors to a conservatory with access to the same private terrace.