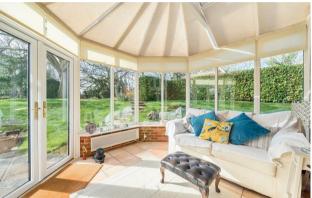

The apartment is extremely well appointed with high ceilings, period features and access to both front and rear private gardens. The accommodation comprises of a spacious entrance hall with two storage cupboards and a bookcase with double doors from the entrance hall to a large sitting room measuring 27'3 × 19'7 providing a feature fireplace, part wood panelled walls and a large bay window with patio doors to a private terrace. There is a luxurious open-plan kitchen/breakfast room offering an extensive range of fitted units, a large breakfast bar, tiled flooring, access to a utility room and double doors to a conservatory with access to the same private terrace.