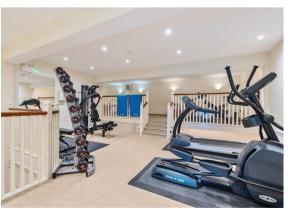

Externally the property comes with a designated parking bay, a single garage with storage space above, a storage shed, access to a communal health suite and access to communal tennis courts. The apartment is approached by an impressive tree lined driveway leading to electronically controlled gates and an entryphone system.