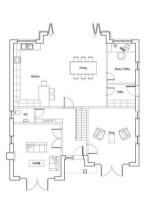

The accommodation which has been approved comprises of five bedrooms, two reception rooms, an open-plan kitchen/family/dining room, a study, a utility room, four bath/shower rooms and a carport.

Visit Reigate & Bantead website Ref. No: 22/01461/F

## £1,500,000

Proposed First Floor Plan

Proposed Loft Floor Plan Unit 2

Proposed Roof Plan

Fine & Country The Estate Office, Kingswood, Surrey, KT20 6HS

Tel: +44 (0) 1737 361014

Email: kingswood@fineandcountry.com Web: kingswood.fineandcountry.co.uk