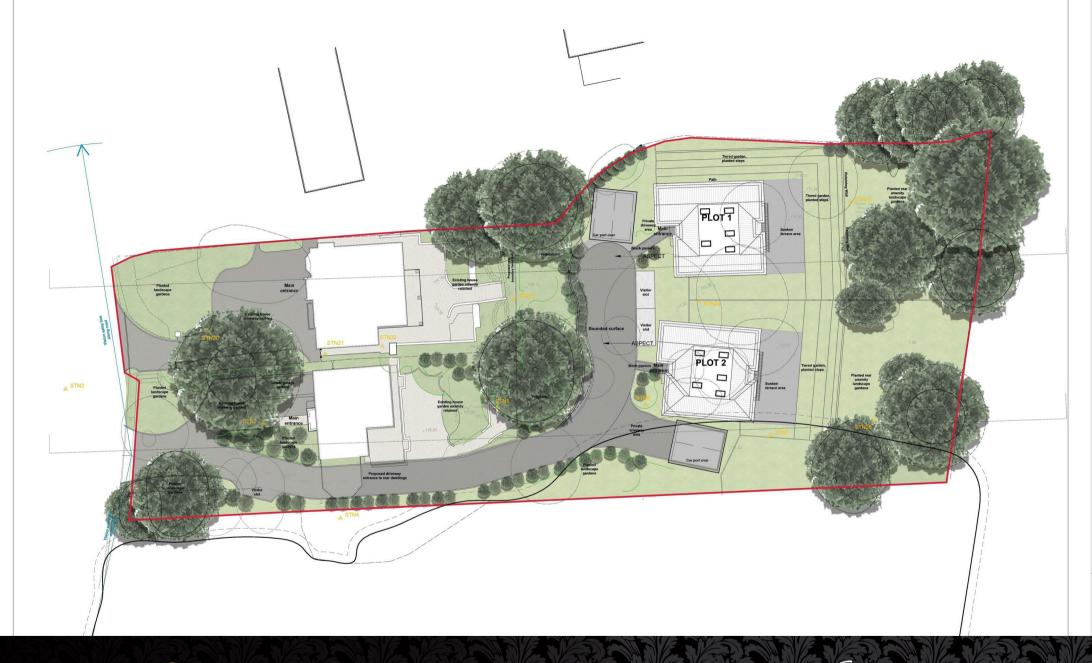

## Description

Opportunity to purchase this plot of land with planning permission granted to construct a pair of five bedroom detached homes measuring circa 3300 sq ft each. The plot is located within walking distance of Chipstead village, Chipstead railway station and the Ramblers Rest public house.

The accommodation which has been approved comprises of five bedrooms, two reception rooms, an open-plan kitchen/family/dining room, a study, a utility room, four bath/shower rooms and a carport.

Visit Reigate & Bantead website Ref. No: 22/01461/F

Proposed West Site Elevation Section C-C Scale 1:200 @ A3

- Residential Development
- Planning Permission Granted For A Pair Of Detached Houses
- Two New Homes Circa 3300 Sq Ft
- Visit Reigate & Bantead Website Ref. No 22/01461/F
- Accommodation Approved Five Bedrooms, Three Bath/Shower Rooms
- Two Reception Rooms & Office
- Open-Plan Kitchen/Dining/Family Room
- Located Close To Chipstead Village & Railway Station
- CIL Payment Of £113,000