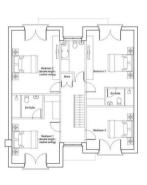

The accommodation which has been approved comprises of five bedrooms, two reception rooms, an open-plan kitchen/family/dining room, a study, a utility room, four bath/shower rooms and a carport.

Visit Reigate & Bantead website Ref. No: 22/01461/F

## £1,500,000

Proposed First Floor Plan

Proposed Loft Floor Plan Unit 2

Proposed Roof Plan

Fine & Country The Estate Office, Kingswood, Surrey, KT20 6HS

Tel: +44 (0) 1737 361014

Email: kingswood@fineandcountry.com Web: kingswood.fineandcountry.co.uk