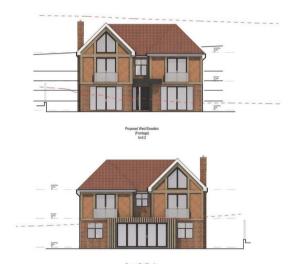

## Description

Opportunity to purchase this plot of land with planning permission granted to construct a pair of five bedroom detached homes measuring circa 3300 sq ft each. The plot is located within walking distance of Chipstead village, Chipstead railway station and the Ramblers Rest public house.

The accommodation which has been approved comprises of five bedrooms, two reception rooms, an open-plan kitchen/family/dining room, a study, a utility room, four bath/shower rooms and a carport.

Visit Reigate & Bantead website Ref. No: 22/01461/F

Proposed West Site Elevation Section C-C Scale 1:200 @ A3

- Residential Development
- Planning Permission Granted For A Pair Of Detached Houses
- Two New Homes Circa 3300 Sq Ft
- Visit Reigate & Bantead Website Ref. No 22/01461/F
- Accommodation Approved Five Bedrooms, Three Bath/Shower Rooms
- Two Reception Rooms & Office
- Open-Plan Kitchen/Dining/Family Room
- Located Close To Chipstead Village & Railway Station
- CIL Payment Of £113,000