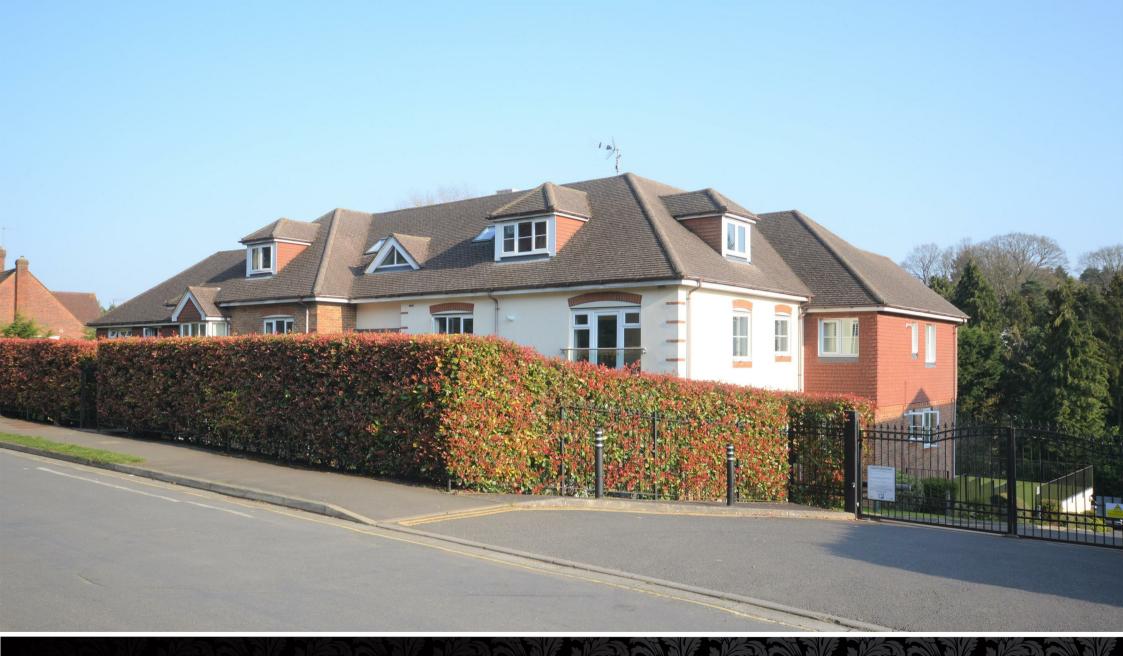

B5 Chesham Heights

St. Monicas Road, Kingswood, Surrey KT20 6DF

## **B5** Chesham Heights

This modern two double bedroom apartment is situated on the ground floor to the front of the development with a private terrace with steps leading to St Monicas Road.

The apartment comprises of a spacious entrance hall with a storage cupboard and a utility cupboard, there is an open-plan kitchen/lounge/dining room with a patio door leading out to the private terrace. There are two bedroom both with fitted wardrobes, two modern bath/shower rooms and two allocated, covered parking spaces.

The apartment is within walking distance of Kingswood railway station and village shops.

(69.49 sq. m)

All measurements are approximate and quoted in metric with imperial equivalents and for general guidance only and whilst every attempt has been made to ensure accuracy, they must not be relied on. The fixtures, fittings and appliances referred to have not been tested and therefore no guarantee can be given and that they are in working order, internal photographs are reproduced for general information and it must not be inferred that any item shown is included with the property.