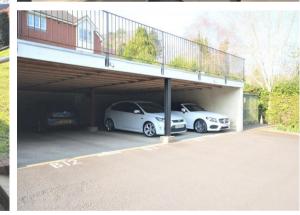

## Property at a glance

- Ground Floor Apartment
- Two Bedrooms With Fitted Wardrobes
- Private Terrace
- Open-Plan Kitchen/Living/Dining Room
- Two Modern Bath/Shower Rooms
- Two Covered Parking Bays
- Communal Gymnasium
- Communal Gardens & Lift
- Walking Distance to Railway Station & Shops

## **B5** Chesham Heights

This modern two double bedroom apartment is situated on the ground floor to the front of the development with a private terrace with steps leading to St Monicas Road.

The apartment comprises of a spacious entrance hall with a storage cupboard and a utility cupboard, there is an open-plan kitchen/lounge/dining room with a patio door leading out to the private terrace. There are two bedroom both with fitted wardrobes, two modern bath/shower rooms and two allocated, covered parking spaces.