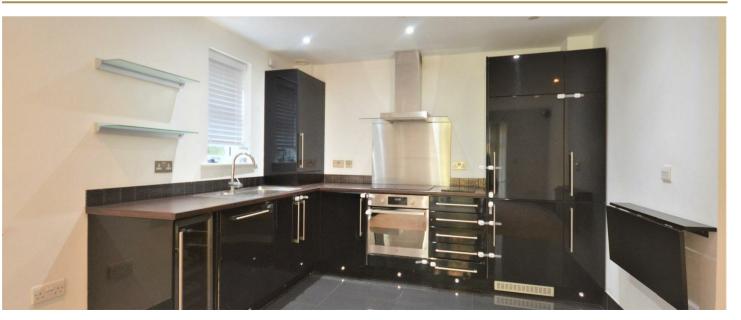

Within the block there is also a communal gymnasium and a lift to all floors. Underfloor heating is fitted throughout and internal fixtures include natural stone bathrooms, fitted wardrobes to both bedrooms, high gloss designer kitchen units and integrated appliances.