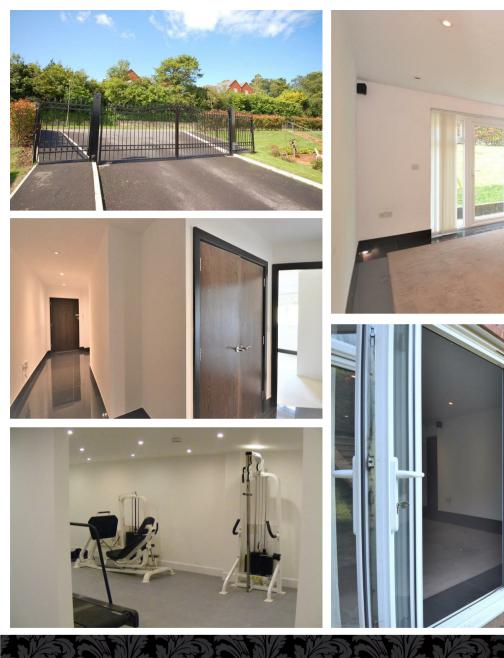

## Property at a glance

- Ground Floor Apartment
- Two Bedrooms With Fitted Wardrobes
- Private Terrace
- Open-Plan Kitchen/Living/Dining Room
- Two Modern Bath/Shower Rooms
- Two Covered Parking Bays
- Communal Gymnasium
- Communal Gardens & Lift
- Walking Distance to Railway Station & Shops

## **B5** Chesham Heights

This modern two double bedroom apartment is situated on the ground floor to the front of the development with a private terrace with steps leading to St Monicas Road.

The apartment comprises of a spacious entrance hall with a storage cupboard and a utility cupboard, there is an open-plan kitchen/lounge/dining room with a patio door leading out to the private terrace. There are two bedroom both with fitted wardrobes, two modern bath/shower rooms and two allocated, covered parking spaces.

Within the block there is also a communal gymnasium and a lift to all floors. Underfloor heating is fitted throughout and internal fixtures include natural stone bathrooms, fitted wardrobes to both bedrooms, high gloss designer kitchen units and integrated appliances.

The apartment is within walking distance of Kingswood railway station and village shops.

(69.49 sq. m)

All measurements are approximate and quoted in metric with imperial equivalents and for general guidance only and whilst every attempt has been made to ensure accuracy, they must not be relied on. The fixtures, fittings and appliances referred to have not been tested and therefore no guarantee can be given and that they are in working order, internal photographs are reproduced for general information and it must not be inferred that any item shown is included with the property.