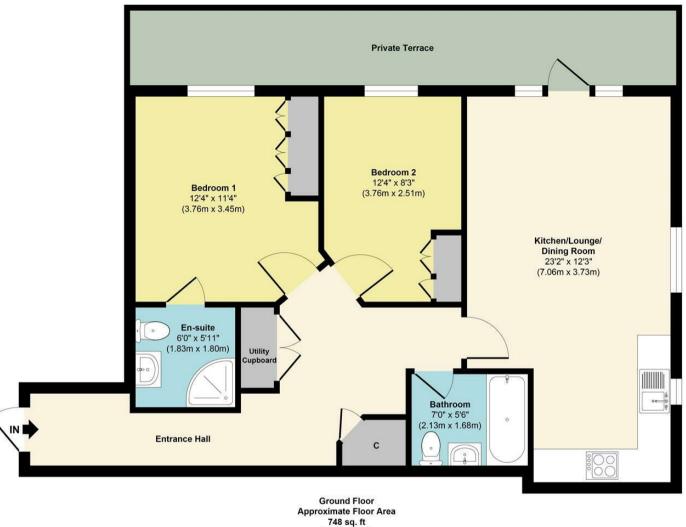

## Property at a glance

- Ground Floor Apartment
- Two Bedrooms With Fitted Wardrobes
- Private Terrace
- Open-Plan Kitchen/Living/Dining Room
- Two Modern Bath/Shower Rooms
- Two Covered Parking Bays
- Communal Gymnasium
- Communal Gardens & Lift
- Walking Distance to Railway Station & Shops

## **B5** Chesham Heights

This modern two double bedroom apartment is situated on the ground floor to the front of the development with a private terrace with steps leading to St Monicas Road.

The apartment comprises of a spacious entrance hall with a storage cupboard and a utility cupboard, there is an open-plan kitchen/lounge/dining room with a patio door leading out to the private terrace. There are two bedroom both with fitted wardrobes, two modern bath/shower rooms and two allocated, covered parking spaces.

The apartment is within walking distance of Kingswood railway station and village shops.

(69.49 sq. m)

All measurements are approximate and quoted in metric with imperial equivalents and for general guidance only and whilst every attempt has been made to ensure accuracy, they must not be relied on. The fixtures, fittings and appliances referred to have not been tested and therefore no guarantee can be given and that they are in working order, internal photographs are reproduced for general information and it must not be inferred that any item shown is included with the property.