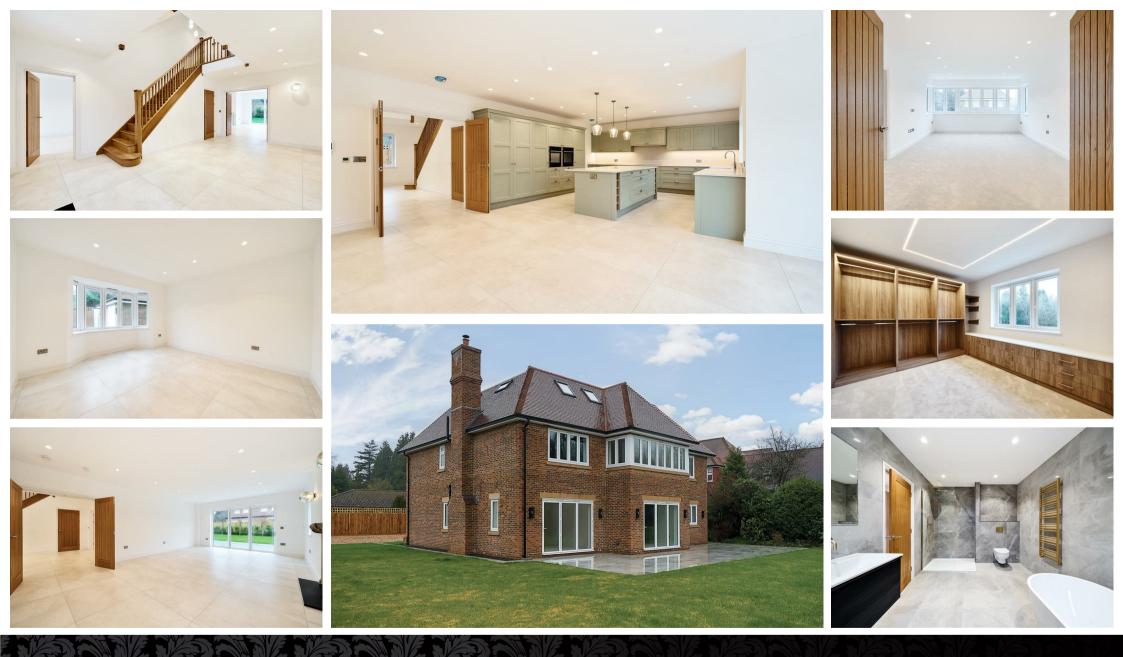

This substantial, brand new home is situated within a gated, level plot close to Walton On The Hill village and local schools. The property is laid out across three floors with entry via electric gates. The accommodation measures just over 4500 sq ft (including the garage) with a covered entrance providing entry into a grand reception hall with a solid oak staircase to the first and second floor landing. The layout is well planned and provides a good level of flexibility with a luxurious feel throughout.

Accommodation wise the numbers make impressive reading: six double bedrooms, five luxurious bath/shower rooms, generous living space with each room offering exceptional quality, a  $19'3 \times 11'$  cinema room, a detached double garage and landscaped grounds. The attention to detail is evident throughout including the porcelain tiled flooring, underfloor heating, a beautiful handmade kitchen with high quality integrated appliances, granite worktops, a balcony to the front, contemporary bathroom suites with Italian tiling and an EV charging point to the front.

The property is set within south facing, landscaped grounds with immaculately presented terraces and constructed using the latest energy efficient techniques. The end result is an extremely efficient family home. A viewing is highly recommended to fully appreciate all that Chatelet has to offer - please call Fine & Country to arrange your viewing.