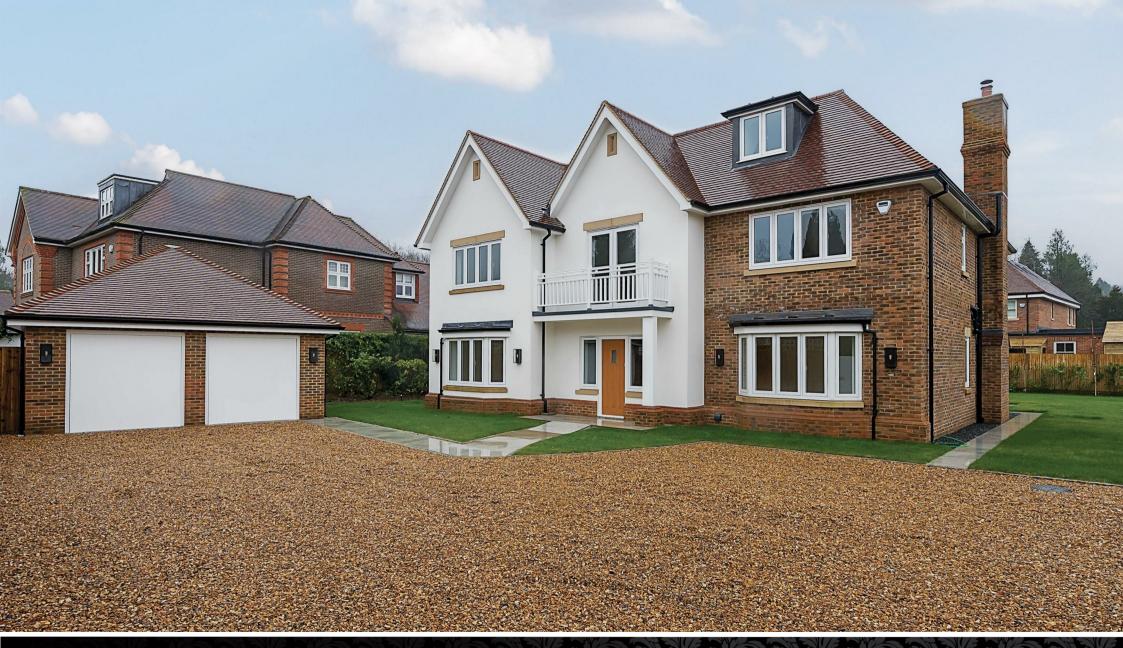

This substantial, brand new home is situated within a gated, level plot close to Walton On The Hill village and local schools. The property is laid out across three floors with entry via electric gates. The accommodation measures just over 4500 sq ft (including the garage) with a covered entrance providing entry into a grand reception hall with a solid oak staircase to the first and second floor landing. The layout is well planned and provides a good level of flexibility with a luxurious feel throughout.

Accommodation wise the numbers make impressive reading: six double bedrooms, five luxurious bath/shower rooms, generous living space with each room offering exceptional quality, a  $19'3 \times 11'$  cinema room, a detached double garage and landscaped grounds. The attention to detail is evident throughout including the porcelain tiled flooring, underfloor heating, a beautiful handmade kitchen with high quality integrated appliances, granite worktops, a balcony to the front, contemporary bathroom suites with Italian tiling and an EV charging point to the front.

The property is set within south facing, landscaped grounds with immaculately presented terraces and constructed using the latest energy efficient techniques. The end result is an extremely efficient family home. A viewing is highly recommended to fully appreciate all that Chatelet has to offer - please call Fine & Country to arrange your viewing.