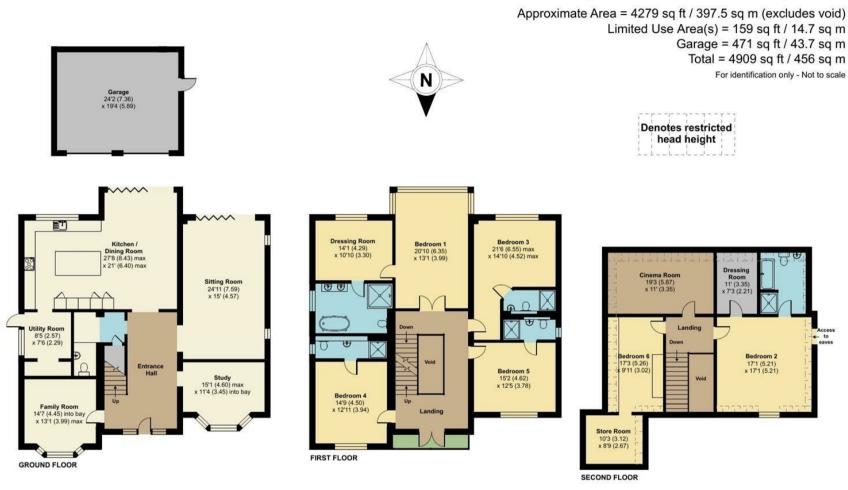

## Wonford Close, Walton On The Hill, KT20

Floor plan produced in accordance with RICS Property Measurement Standards incorporating International Property Measurement Standards (IPMS2 Residential). ©ntchecom 2024. Produced for Fine & Country. REF: 1093454

All measurements are approximate and quoted in metric with imperial equivalents and for general guidance only and whilst every attempt has been made to ensure accuracy, they must not be relied on. The fixtures, fittings and appliances referred to have not been tested and therefore no guarantee can be given and that they are in working order, internal photographs are reproduced for general information and it must not be inferred that any item shown is included with the property.