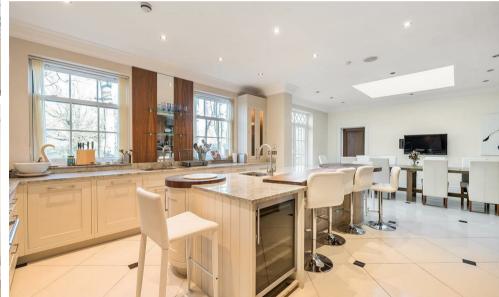

## £2,295,000 Freehold

This fabulous five/six bedroom luxury home is located in gated grounds measuring approximately 0.7 of an acre and is located close to Kingswood Village. The accommodation could be arranged to suit many requirements; to the ground floor is a grand entrance hall with a beautiful sweeping staircase; a triple aspect drawing room, a dining room with fabulous floor to ceiling windows; a cinema/family room incorporating bespoke oak display cabinets; a gymnasium and a superb open-plan kitchen/breakfast room with an everyday dining area.