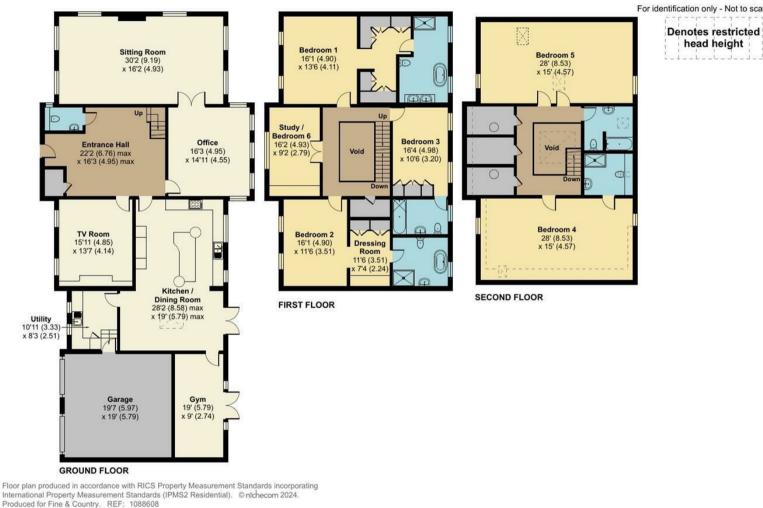

Situated over the first and second floors are two double bedrooms with dressing rooms and luxury bath/shower rooms, three further double bedrooms and three further high-quality bath/shower rooms; an office with bespoke furnishings and a lounge/games room which could be used as the sixth bedroom. If required, the top floor offers the potential to make a fabulous au-pair or teenager's apartment.

## Forest Drive, Kingswood, KT20

Approximate Area = 4929 sq ft / 457.9 sq m Limited Use Area(s) = 93 sq ft / 8.6 sq m Garage = 374 sg ft / 34.7 sg m Total = 5396 sq ft / 501.2 sq m

For identification only - Not to scale