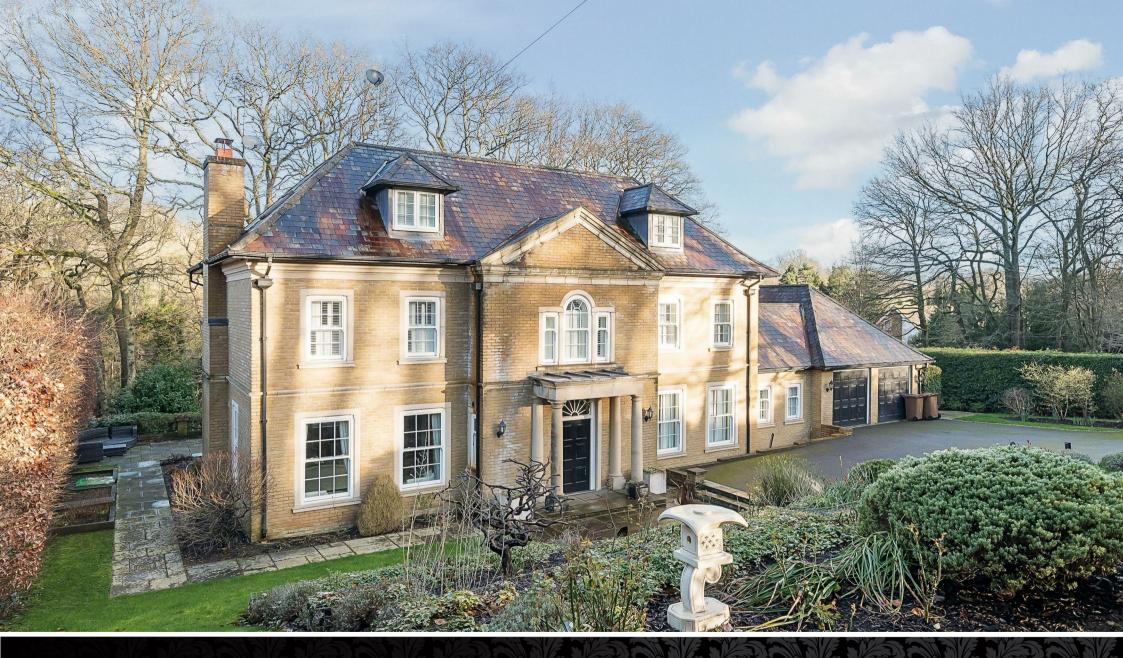

Merrimay Forest Drive, Kingswood, Surrey KT20 6LU

## £2,295,000 Freehold

This fabulous five/six bedroom luxury home is located in gated grounds measuring approximately 0.7 of an acre and is located close to Kingswood Village. The accommodation could be arranged to suit many requirements; to the ground floor is a grand entrance hall with a beautiful sweeping staircase; a triple aspect drawing room, a dining room with fabulous floor to ceiling windows; a cinema/family room incorporating bespoke oak display cabinets; a gymnasium and a superb open-plan kitchen/breakfast room with an everyday dining area.

Outside there is a large heated driveway with access to the double garage; a landscaped rear garden with a raised sun terrace and a veranda with a hot tub where you can enjoy the views and large garden below. With state of the art technology, underfloor heating and a fabulous finish this truly is a wonderful home.