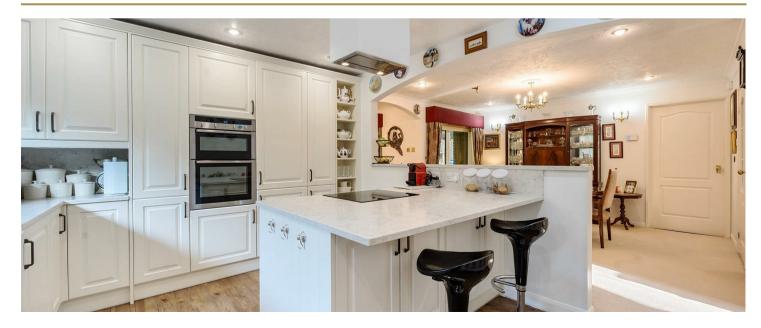

The property is accessed by an enclosed entrance hall with double doors into the living area. A generous sitting room measuring 21'x17' with double aspect views sits to the rear with sliding doors leading out to the garden. The dining room is situated next to an open plan kitchen offering a great layout for entertaining. The kitchen is modern and fitted with a range of units with marble worktops, a central island with a breakfast bar and a range a integrated appliances. There is also a study/fourth bedroom and a utility room with access outside.