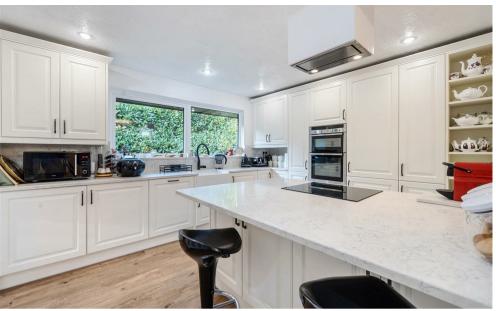

The property is accessed by an enclosed entrance hall with double doors into the living area. A generous sitting room measuring 21'x17' with double aspect views sits to the rear with sliding doors leading out to the garden. The dining room is situated next to an open plan kitchen offering a great layout for entertaining. The kitchen is modern and fitted with a range of units with marble worktops, a central island with a breakfast bar and a range a integrated appliances. There is also a study/fourth bedroom and a utility room with access outside.