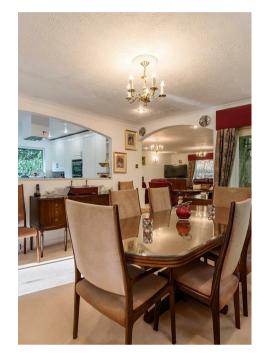

The property is accessed by an enclosed entrance hall with double doors into the living area. A generous sitting room measuring 21'x17' with double aspect views sits to the rear with sliding doors leading out to the garden. The dining room is situated next to an open plan kitchen offering a great layout for entertaining. The kitchen is modern and fitted with a range of units with marble worktops, a central island with a breakfast bar and a range a integrated appliances. There is also a study/fourth bedroom and a utility room with access outside.