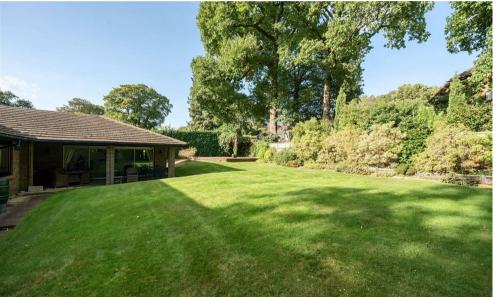

Outside there is a well maintained rear garden with a raised decking area to one corner, childrens play area and a covered patio area. To the front is a driveway with parking for three cars and access to the attached garage.