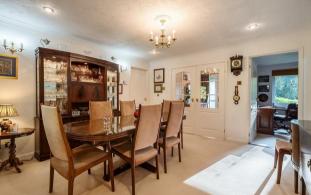

The property is accessed by an enclosed entrance hall with double doors into the living area. A generous sitting room measuring 21'x17' with double aspect views sits to the rear with sliding doors leading out to the garden. The dining room is situated next to an open plan kitchen offering a great layout for entertaining. The kitchen is modern and fitted with a range of units with marble worktops, a central island with a breakfast bar and a range a integrated appliances. There is also a study/fourth bedroom and a utility room with access outside.