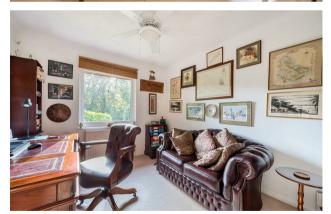

The property is accessed by an enclosed entrance hall with double doors into the living area. A generous sitting room measuring 21'x17' with double aspect views sits to the rear with sliding doors leading out to the garden. The dining room is situated next to an open plan kitchen offering a great layout for entertaining. The kitchen is modern and fitted with a range of units with marble worktops, a central island with a breakfast bar and a range a integrated appliances. There is also a study/fourth bedroom and a utility room with access outside.