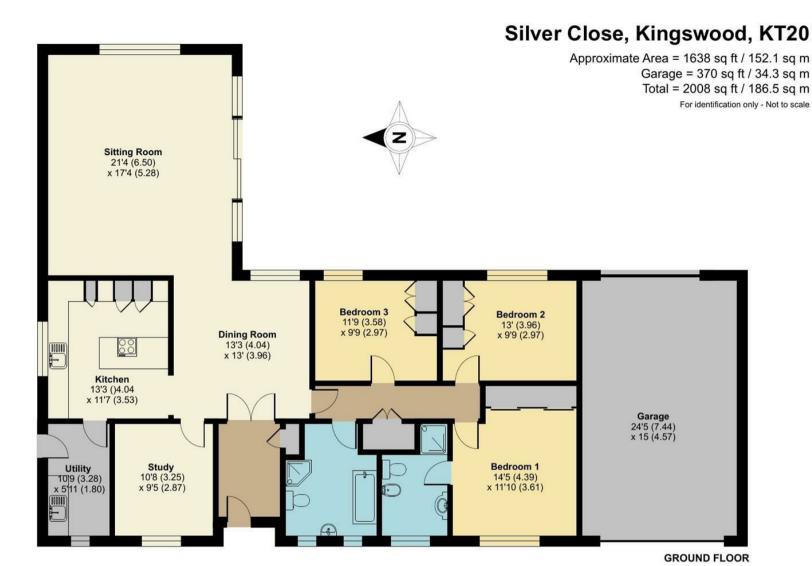

## Property at a glance

- Detached Bungalow In Cul De Sac Location
- Three/Four Bedrooms
- Two Modern Bath/Shower Rooms
- Generous 21'4 x 17'4 Sitting Room
- Dining Room & Utility Room
- Modern Fitted Kitchen With Breakfast Bar
- Study/Fourth Bedroom
- Large Loft Area
- Well Maintained Rear Garden
- Driveway & Attached Garage

The property is accessed by an enclosed entrance hall with double doors into the living area. A generous sitting room measuring 21'x17' with double aspect views sits to the rear with sliding doors leading out to the garden. The dining room is situated next to an open plan kitchen offering a great layout for entertaining. The kitchen is modern and fitted with a range of units with marble worktops, a central island with a breakfast bar and a range a integrated appliances. There is also a study/fourth bedroom and a utility room with access outside.

A door from the living area opens to an inner hallway which provides access through to three bedrooms. The master bedroom has a range of fitted wardrobes and a modern en-suite shower room, there are two further double bedrooms both with fitted wardrobes, a luxury family bathroom with a separate shower and access to a large loft area.

An internal viewing is highly recommended.

Floor plan produced in accordance with RICS Property Measurement Standards incorporating International Property Measurement Standards (IPMS2 Residential). © ntchecom 2022. Produced for Fine & Country. REF: 1040163