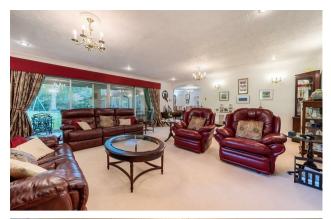

The property is accessed by an enclosed entrance hall with double doors into the living area. A generous sitting room measuring 21'x17' with double aspect views sits to the rear with sliding doors leading out to the garden. The dining room is situated next to an open plan kitchen offering a great layout for entertaining. The kitchen is modern and fitted with a range of units with marble worktops, a central island with a breakfast bar and a range a integrated appliances. There is also a study/fourth bedroom and a utility room with access outside.