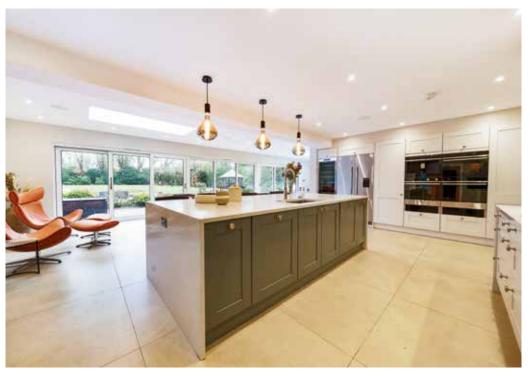

### Carsaig

Situated within beautiful south west facing grounds approaching one acre, Carsaig is an attractive family home offering spacious accommodation across three floors.

Internally the property offers an interconnecting sitting room & dining room, a large drawing room with double doors to the games room/study and a recently fitted kitchen. The newly fitted kitchen/breakfast room is an absolutely stunning space offering superb space and views to the large expanse of garden. Elsewhere there is also a utility room and cloakroom.