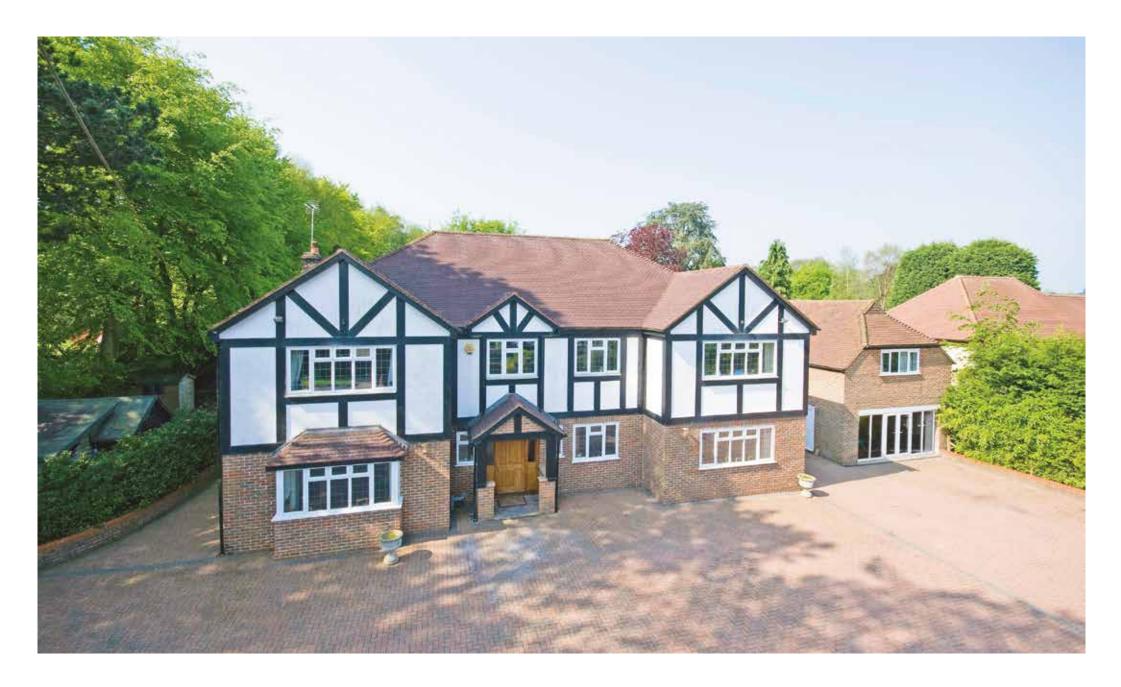

Carsaig Waterhouse Lane | Kingswood | Surrey | KT20 6HU

### Carsaig

Situated within beautiful south west facing grounds approaching one acre, Carsaig is an attractive family home offering spacious accommodation across three floors.

Internally the property offers an interconnecting sitting room & dining room, a large drawing room with double doors to the games room/study and a recently fitted kitchen. The newly fitted kitchen/breakfast room is an absolutely stunning space offering superb space and views to the large expanse of garden. Elsewhere there is also a utility room and cloakroom.