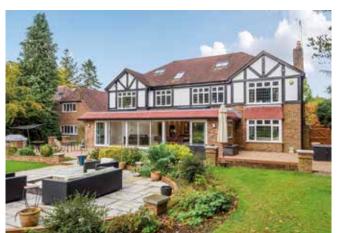

### Carsaig

Situated within beautiful south west facing grounds approaching one acre, Carsaig is an attractive family home offering spacious accommodation across three floors.

Internally the property offers an interconnecting sitting room & dining room, a large drawing room with double doors to the games room/study and a recently fitted kitchen. The newly fitted kitchen/breakfast room is an absolutely stunning space offering superb space and views to the large expanse of garden. Elsewhere there is also a utility room and cloakroom.

The large south west facing garden of Carsaig is a particular feature with a large patio area, a raised decking area and an extensive lawn. To the front is a very large gated driveway set behind electronically controlled gates.