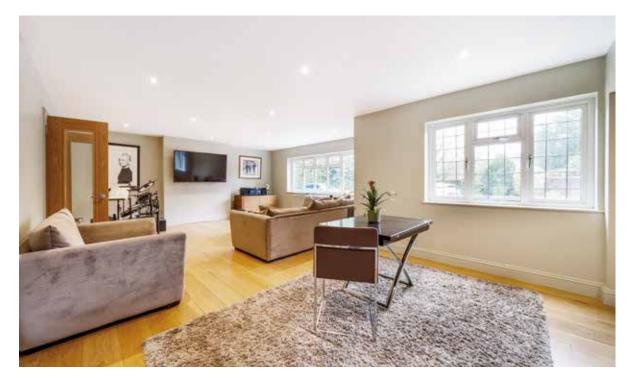

### Carsaig

Situated within beautiful south west facing grounds approaching one acre, Carsaig is an attractive family home offering spacious accommodation across three floors.

Internally the property offers an interconnecting sitting room & dining room, a large drawing room with double doors to the games room/study and a recently fitted kitchen. The newly fitted kitchen/breakfast room is an absolutely stunning space offering superb space and views to the large expanse of garden. Elsewhere there is also a utility room and cloakroom.