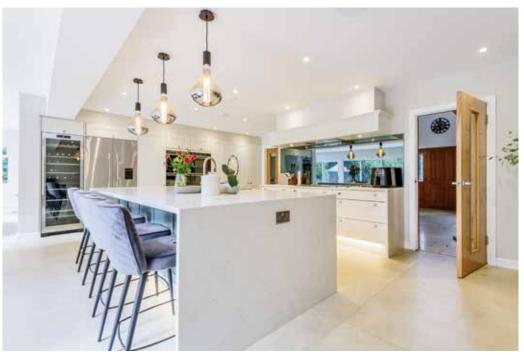

### Carsaig

Situated within beautiful south west facing grounds approaching one acre, Carsaig is an attractive family home offering spacious accommodation across three floors.

Internally the property offers an interconnecting sitting room & dining room, a large drawing room with double doors to the games room/study and a recently fitted kitchen. The newly fitted kitchen/breakfast room is an absolutely stunning space offering superb space and views to the large expanse of garden. Elsewhere there is also a utility room and cloakroom.