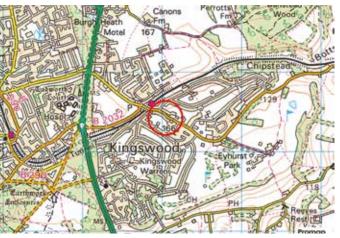

#### **SETTING**

This stunning family home is situated within Kingswood which provides a comprehensive parade of local shops and restaurants, including a convenience store/post office, off licence, Coughlans bakery, Waterhouse Cafe, hairdressers, beauticians and The Kingswood Arms public house. Locally there is a wide choice of state and independent schools.

In terms of transportation, Kingswood Station is within easy walking distance and provides services into London of approximately 45 minutes. The M25 is accessed via Junction 8, 1.7 miles to the south providing connections to the wider motorway network, whilst for the frequent flyer both Gatwick and Heathrow airports are within reach.

For golfers, there are four world-renowned golf clubs, Kingswood Golf and Country club, Surrey Downs, Walton Heath and the RAC golf club all close by. Horse Riding schools and stabling can be found in Kingswood, Chipstead, Tadworth and Walton on the Hill.