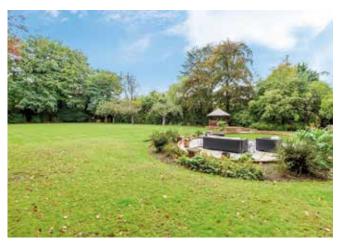

The large south west facing garden of Carsaig is a particular feature with a large patio area, a raised decking area and an extensive lawn. To the front is a very large gated driveway set behind electronically controlled gates.