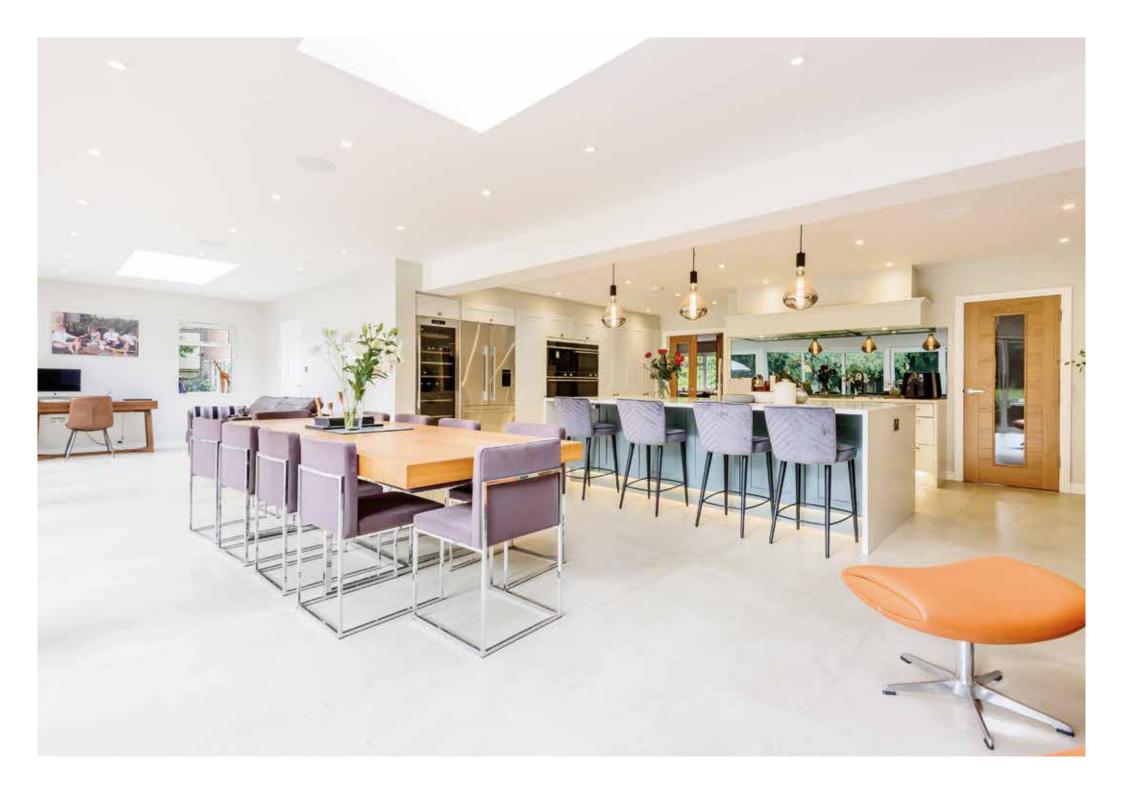

### Carsaig

Situated within beautiful south west facing grounds approaching one acre, Carsaig is an attractive family home offering spacious accommodation across three floors.

Internally the property offers an interconnecting sitting room & dining room, a large drawing room with double doors to the games room/study and a recently fitted kitchen. The newly fitted kitchen/breakfast room is an absolutely stunning space offering superb space and views to the large expanse of garden. Elsewhere there is also a utility room and cloakroom.