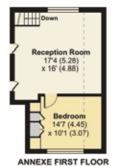

## Carsaig

Outside, the detached garage has been converted to offer a separate one bedroom annexe with a sitting room to the first floor and a shower room, a kitchen and a large gymnasium to the ground floor

#### Carsaig, Waterhouse Lane, Kingswood, Tadworth, KT20

Approximate Area = 4132 sq ft / 384 sq m
Limited Use Area(s) = 429 sq ft / 40 sq m
Annexe = 510 sq ft / 47 sq m
Outbuilding = 328 sq ft / 30 sq m
Total = 5399 sq ft / 501 sq m
For identification only - Not to scale

Denotes restricted head height

Tenure: Freehold Council Tax Band: G

Floor plan produced in accordance with RICS Property Measurement Standards incorporating International Property Measurement Standards (IPMS2 Residential). © nichecom 2022. Produced for Fine & Country. REF: 903958