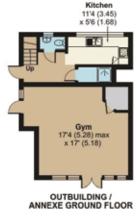

## Carsaig

Outside, the detached garage has been converted to offer a separate one bedroom annexe with a sitting room to the first floor and a shower room, a kitchen and a large gymnasium to the ground floor

#### Carsaig, Waterhouse Lane, Kingswood, Tadworth, KT20

Approximate Area = 4132 sq ft / 384 sq m
Limited Use Area(s) = 429 sq ft / 40 sq m
Annexe = 510 sq ft / 47 sq m
Outbuilding = 328 sq ft / 30 sq m
Total = 5399 sq ft / 501 sq m
For identification only - Not to scale

Denotes restricted head height

Tenure: Freehold Council Tax Band: G

Floor plan produced in accordance with RICS Property Measurement Standards incorporating International Property Measurement Standards (IPMS2 Residential). © nichecom 2022. Produced for Fine & Country. REF: 903958