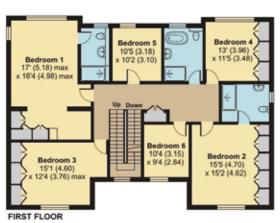

On the first floor, there is a generous master bedroom suite with a dressing area and an ensuite shower room. The second bedroom is also a generous double with a modern en-suite bathroom whilst there are four further bedrooms and a family bath/shower room. A further reception room or possible guest room is on the second floor measuring an impressive  $32'7 \times 15'11''$ .

#### Carsaig, Waterhouse Lane, Kingswood, Tadworth, KT20

Approximate Area = 4132 sq ft / 384 sq m
Limited Use Area(s) = 429 sq ft / 40 sq m
Annexe = 510 sq ft / 47 sq m
Outbuilding = 328 sq ft / 30 sq m
Total = 5399 sq ft / 501 sq m
For identification only - Not to scale

Denotes restricted head height

Tenure: Freehold Council Tax Band: G

Floor plan produced in accordance with RICS Property Measurement Standards incorporating International Property Measurement Standards (IPMS2 Residential). © nichecom 2022. Produced for Fine & Country. REF: 903958