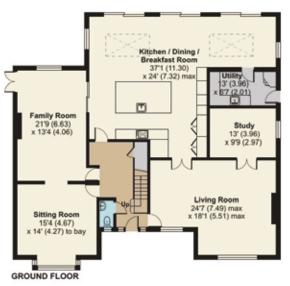

### Carsaig

Situated within beautiful south west facing grounds approaching one acre, Carsaig is an attractive family home offering spacious accommodation across three floors.

Internally the property offers an interconnecting sitting room & dining room, a large drawing room with double doors to the games room/study and a recently fitted kitchen. The newly fitted kitchen/breakfast room is an absolutely stunning space offering superb space and views to the large expanse of garden. Elsewhere there is also a utility room and cloakroom.

On the first floor, there is a generous master bedroom suite with a dressing area and an ensuite shower room. The second bedroom is also a generous double with a modern en-suite bathroom whilst there are four further bedrooms and a family bath/shower room. A further reception room or possible guest room is on the second floor measuring an impressive  $32'7 \times 15'11''$ .

#### Carsaig, Waterhouse Lane, Kingswood, Tadworth, KT20

Approximate Area = 4132 sq ft / 384 sq m
Limited Use Area(s) = 429 sq ft / 40 sq m
Annexe = 510 sq ft / 47 sq m
Outbuilding = 328 sq ft / 30 sq m
Total = 5399 sq ft / 501 sq m
For identification only - Not to scale

Denotes restricted head height

Tenure: Freehold Council Tax Band: G

Floor plan produced in accordance with RICS Property Measurement Standards incorporating International Property Measurement Standards (IPMS2 Residential). © nichecom 2022. Produced for Fine & Country. REF: 903958