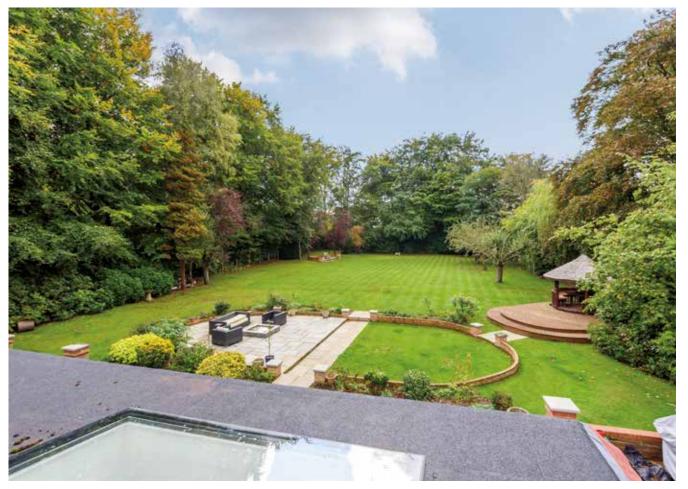

The large south west facing garden of Carsaig is a particular feature with a large patio area, a raised decking area and an extensive lawn. To the front is a very large gated driveway set behind electronically controlled gates.