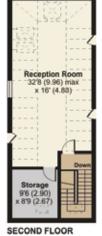

On the first floor, there is a generous master bedroom suite with a dressing area and an ensuite shower room. The second bedroom is also a generous double with a modern en-suite bathroom whilst there are four further bedrooms and a family bath/shower room. A further reception room or possible guest room is on the second floor measuring an impressive  $32'7 \times 15'11''$ .

#### Carsaig, Waterhouse Lane, Kingswood, Tadworth, KT20

Approximate Area = 4132 sq ft / 384 sq m
Limited Use Area(s) = 429 sq ft / 40 sq m
Annexe = 510 sq ft / 47 sq m
Outbuilding = 328 sq ft / 30 sq m
Total = 5399 sq ft / 501 sq m
For identification only - Not to scale

Denotes restricted head height

Tenure: Freehold Council Tax Band: G

Floor plan produced in accordance with RICS Property Measurement Standards incorporating International Property Measurement Standards (IPMS2 Residential). © nichecom 2022. Produced for Fine & Country. REF: 903958