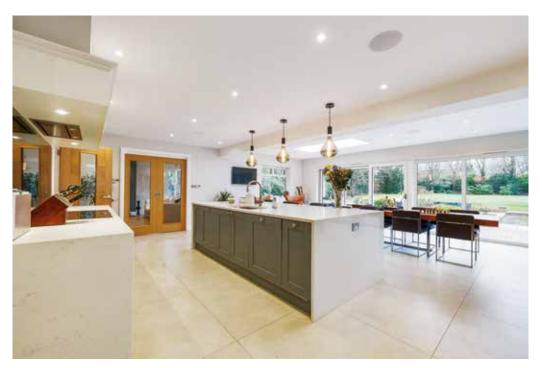

### Carsaig

Situated within beautiful south west facing grounds approaching one acre, Carsaig is an attractive family home offering spacious accommodation across three floors.

Internally the property offers an interconnecting sitting room & dining room, a large drawing room with double doors to the games room/study and a recently fitted kitchen. The newly fitted kitchen/breakfast room is an absolutely stunning space offering superb space and views to the large expanse of garden. Elsewhere there is also a utility room and cloakroom.