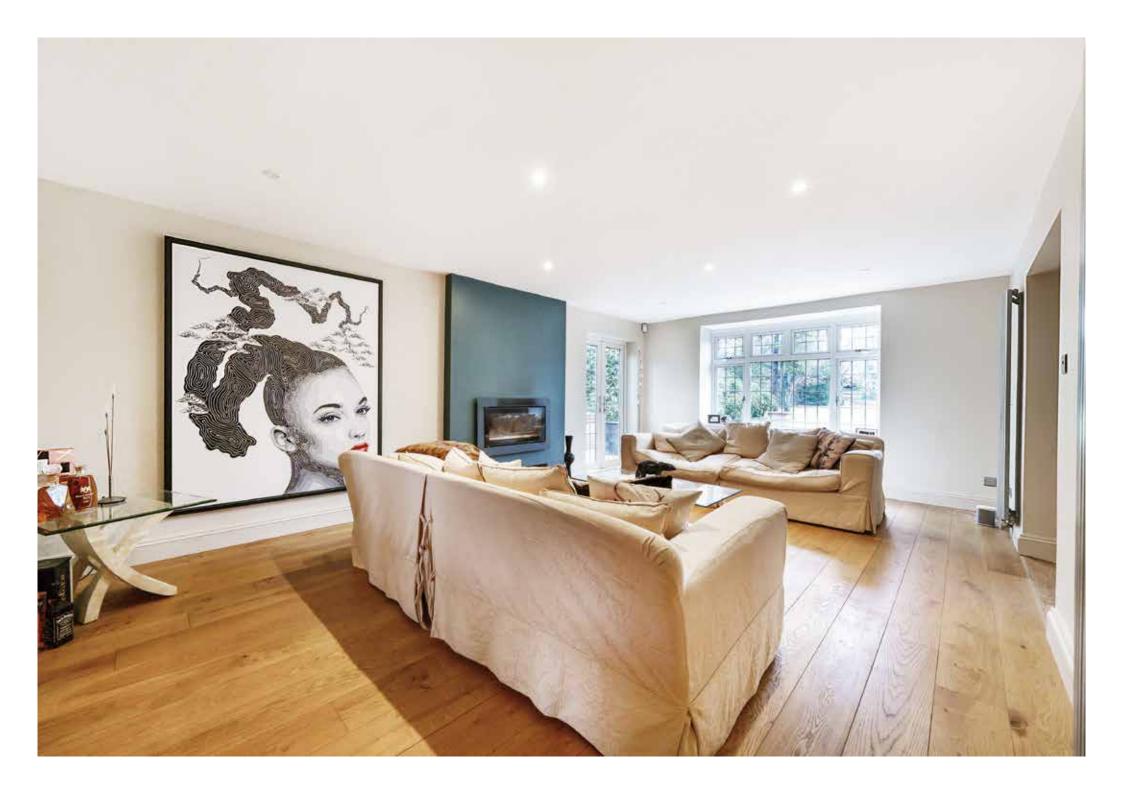

### Carsaig

Situated within beautiful south west facing grounds approaching one acre, Carsaig is an attractive family home offering spacious accommodation across three floors.

Internally the property offers an interconnecting sitting room & dining room, a large drawing room with double doors to the games room/study and a recently fitted kitchen. The newly fitted kitchen/breakfast room is an absolutely stunning space offering superb space and views to the large expanse of garden. Elsewhere there is also a utility room and cloakroom.