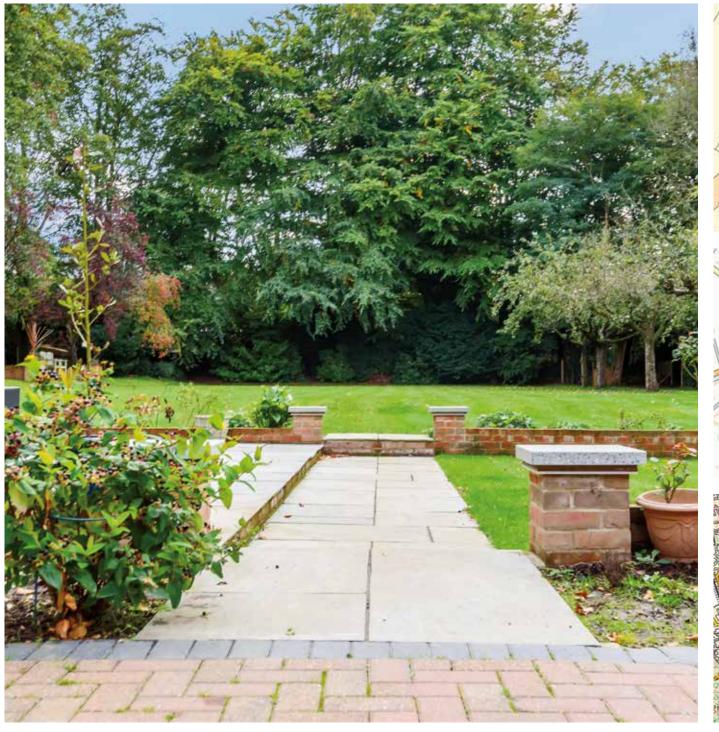

The large south west facing garden of Carsaig is a particular feature with a large patio area, a raised decking area and an extensive lawn. To the front is a very large gated driveway set behind electronically controlled gates.