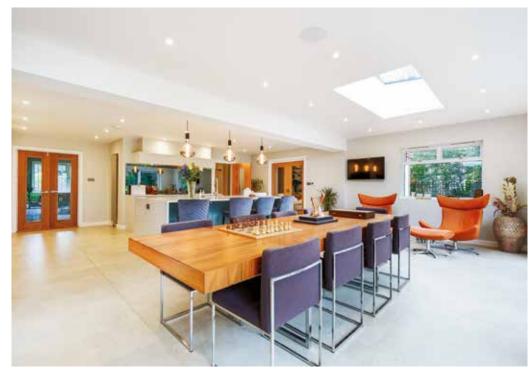

### Carsaig

Situated within beautiful south west facing grounds approaching one acre, Carsaig is an attractive family home offering spacious accommodation across three floors.

Internally the property offers an interconnecting sitting room & dining room, a large drawing room with double doors to the games room/study and a recently fitted kitchen. The newly fitted kitchen/breakfast room is an absolutely stunning space offering superb space and views to the large expanse of garden. Elsewhere there is also a utility room and cloakroom.