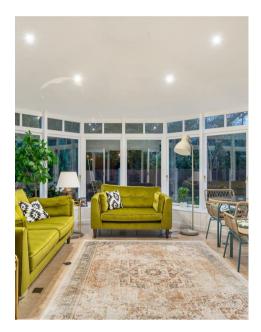

# 14 Warren Lodge Drive

We are delighted to offer for sale this substantial six bedroom family home that has seen many improvements over the last few years and has been transformed by its current owners. It now offers a more modern kitchen with a central island and breakfast bar plus an extensive range of integrated appliances including a Quooker tap. The kitchen has been opened up to the the dining room with a set of double doors and Bi-folding doors have been fitted in the dining room, along with a beautiful tiled floor which flows to the kitchen and entrance hall. The master bedroom ensuite has been refitted and the main roof has also been overhauled and a matching new roof has been added to the conservatory which now makes for a more useable room in all seasons. A new Megaflow system for the property has also been added.

This wonderful property will be perfect for a large growing family, offering accommodation of just over 3680 sq ft. To the ground floor is a large entrance hall with cloaks cupboard, a modern cloakroom, a double aspect sitting room measuring  $30'2" \times 14'9"$  offering a superb inglenook fireplace and double doors leading to the conservatory and dining room. In addition, the property houses a study which is currently used as a snug, a utility room with access to the double garage and a staircase leading to bedroom six, ideal for guests or growing teenager with separate Annexe potential.