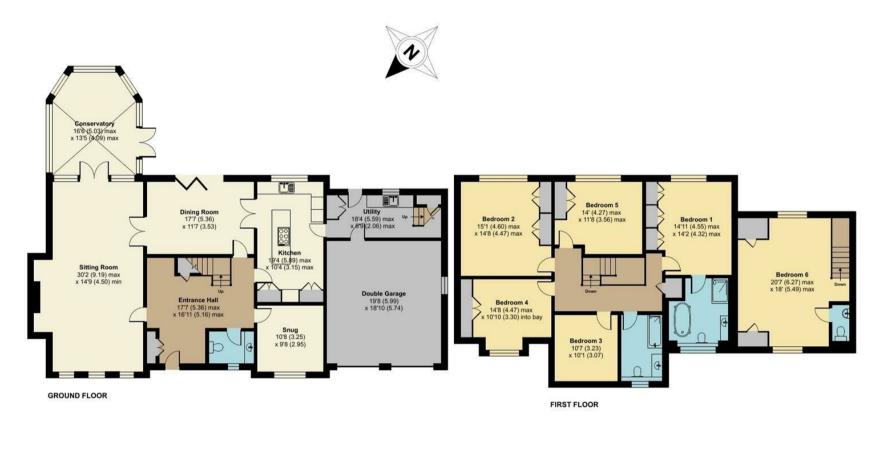

This wonderful property will be perfect for a large growing family, offering accommodation of just over 3680 sq ft. To the ground floor is a large entrance hall with cloaks cupboard, a modern cloakroom, a double aspect sitting room measuring  $30'2" \times 14'9"$  offering a superb inglenook fireplace and double doors leading to the conservatory and dining room. In addition, the property houses a study which is currently used as a snug, a utility room with access to the double garage and a staircase leading to bedroom six, ideal for guests or growing teenager with separate Annexe potential.

To the first floor is a galleried landing leading to the master bedroom with a range of fitted wardrobes and a luxury ensuite bath/shower room with a beautiful stone bath. There are four further bedrooms all with fitted wardrobes and a family bath/shower room.

## Warren Lodge Drive, Kingswood, KT20

Approximate Area = 3325 sq ft / 308.9 sq m Garage = 363 sq ft / 33.7 sq m Total = 3688 sq ft / 342.6 sq m For identification only - Not to scale

RICS Certified Property Measurer

Floor plan produced in accordance with RICS Property Measurement Standards incorporating International Property Measurement Standards (IPMS2 Residential). ©ntchecom 2024. Produced for Fine & Country. REF: 1070724