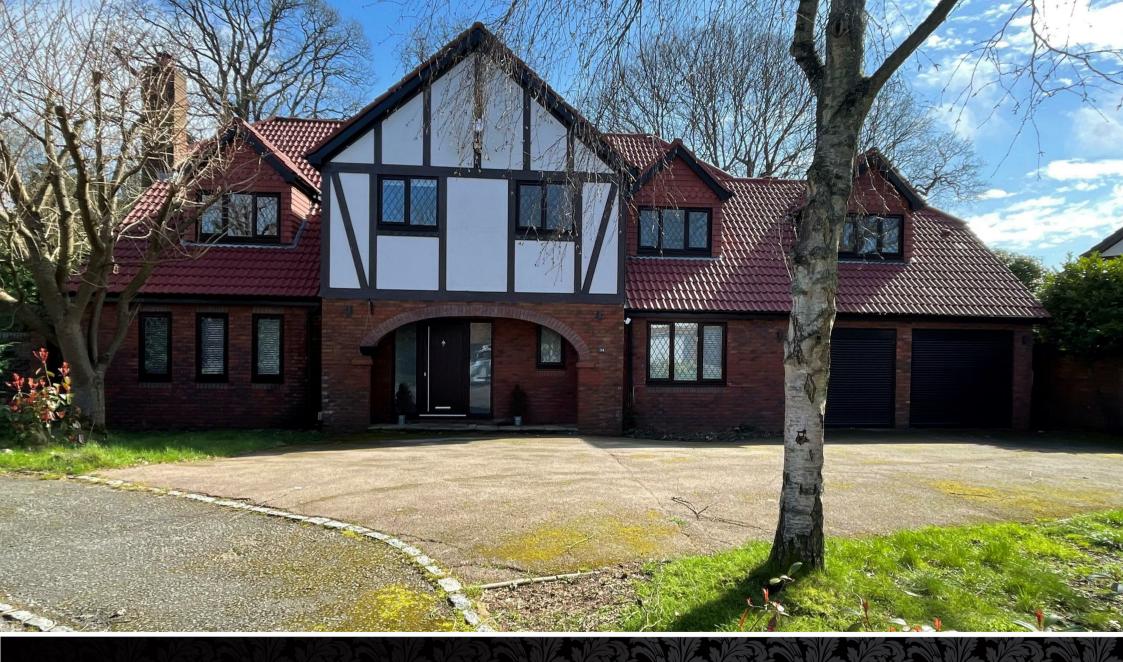

14 Warren Lodge Drive

Kingswood, Surrey KT20 6QN

# 14 Warren Lodge Drive

We are delighted to offer for sale this substantial six bedroom family home that has seen many improvements over the last few years and has been transformed by its current owners. It now offers a more modern kitchen with a central island and breakfast bar plus an extensive range of integrated appliances including a Quooker tap. The kitchen has been opened up to the the dining room with a set of double doors and Bi-folding doors have been fitted in the dining room, along with a beautiful tiled floor which flows to the kitchen and entrance hall. The master bedroom ensuite has been refitted and the main roof has also been overhauled and a matching new roof has been added to the conservatory which now makes for a more useable room in all seasons. A new Megaflow system for the property has also been added.

Outside there is a lovely, secluded rear garden with a sun terrace and there is a large driveway to the front with access to the double garage. An internal viewing is highly recommended. No on-going chain.