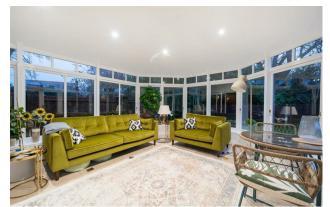

This wonderful property will be perfect for a large growing family, offering accommodation of just over 3680 sq ft. To the ground floor is a large entrance hall with cloaks cupboard, a modern cloakroom, a double aspect sitting room measuring  $30'2" \times 14'9"$  offering a superb inglenook fireplace and double doors leading to the conservatory and dining room. In addition, the property houses a study which is currently used as a snug, a utility room with access to the double garage and a staircase leading to bedroom six, ideal for guests or growing teenager with separate Annexe potential.