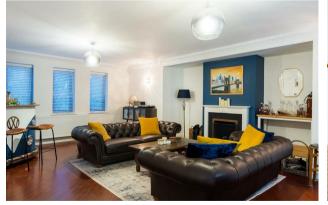

This wonderful property will be perfect for a large growing family, offering accommodation of just over 3680 sq ft. To the ground floor is a large entrance hall with cloaks cupboard, a modern cloakroom, a double aspect sitting room measuring  $30'2" \times 14'9"$  offering a superb inglenook fireplace and double doors leading to the conservatory and dining room. In addition, the property houses a study which is currently used as a snug, a utility room with access to the double garage and a staircase leading to bedroom six, ideal for guests or growing teenager with separate Annexe potential.