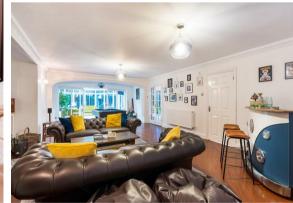

This wonderful property will be perfect for a large growing family, offering accommodation of just over 3680 sq ft. To the ground floor is a large entrance hall with cloaks cupboard, a modern cloakroom, a double aspect sitting room measuring  $30'2" \times 14'9"$  offering a superb inglenook fireplace and double doors leading to the conservatory and dining room. In addition, the property houses a study which is currently used as a snug, a utility room with access to the double garage and a staircase leading to bedroom six, ideal for guests or growing teenager with separate Annexe potential.