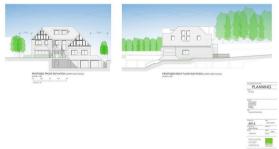

UNEXPECTEDLY RE-AVAILABLE

PROPOSED FRONT ELEVATION (NORTH EAST FACING) SCALE 1:100 0m 2.24m 5m 7.5m 10m

PROPOSED RIGHT FLANK ELEVATION (NORTH WEST FACING) SCALE 1:100

## £1,450,000 Freehold

ROOF PLAN

Om ten 2m 3m 4/n 5m 6m 7m 8m 9m 10m SCALE BAR

EXISTING FRONT ELEVATION (NORTH EAST FACING)

EXISTING RIGHT FLANK ELEVATION (NORTH WEST FACING)

Rev Date Comments
PLANNING
Client
Mr Gold

EXISTING REAR ELEVATION (SOUTH WEST FACING)

EXISTING LEFT FLANK ELEVATION (SOUTH EAST FACING)

All measurements are approximate and quoted in metric with imperial equivalents and for general guidance only and whilst every attempt has been made to ensure accuracy, they must not be relied on. The fixtures, fittings and appliances referred to have not been tested and therefore no guarantee can be given and that they are in working order, internal photographs are reproduced for general information and it must not be inferred that any item shown is included with the property.