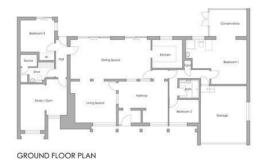

Flat I – Lower Ground Floor – 3 beds – 1959 sq ft Flat 2 – Upper Ground Floor – 3 beds – 2228 sq ft Flat 3 – First Floor – 2 beds – 1130 sq ft Flat 4 – First & Second Floor – 2 beds - 1840 sq ft

Cherryleen