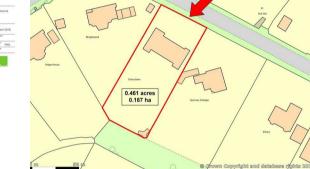

The property sits within a plot of some 0.45 acre and currently offers a detached, dilapidated bungalow which has planning permission granted to demolish the existing bungalow and to develop a three storey scheme comprising of four substantial apartments. Alternative schemes could be explored for a single dwelling or two semi detached properties.

We are pleased to offer for sale this fabulous development opportunity, located

The actual approved envelope, which includes basement parking, is in excess of 10,000 sq ft.

The approved planning was granted as follows under planning reference 18/01742/F .

## on The Glade in Kingswood. Kingswood village has become renowned in recent years for new development and growth and this is arguably a superb opportunity to acquire one of the few sites yet to be developed.