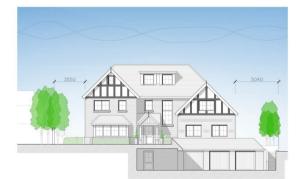

UNEXPECTEDLY RE-AVAILABLE

PROPOSED FRONT ELEVATION (NORTH EAST FACING) SCALE 1:100 0m 2.24m 5m 7.5m 10m

PROPOSED RIGHT FLANK ELEVATION (NORTH WEST FACING) SCALE 1:100

## £1,450,000 Freehold

ROOF PLAN

Om ten 2m 3m 4/n 5m 6m 7m 8m 9m 10m SCALE BAR

EXISTING FRONT ELEVATION (NORTH EAST FACING)

EXISTING RIGHT FLANK ELEVATION (NORTH WEST FACING)

Rev Date Comments
PLANNING
Client
Mr Gold

EXISTING REAR ELEVATION (SOUTH WEST FACING)

EXISTING LEFT FLANK ELEVATION (SOUTH EAST FACING)

All measurements are approximate and quoted in metric with imperial equivalents and for general guidance only and whilst every attempt has been made to ensure accuracy, they must not be relied on. The fixtures, fittings and appliances referred to have not been tested and therefore no guarantee can be given and that they are in working order, internal photographs are reproduced for general information and it must not be inferred that any item shown is included with the property.