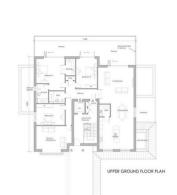

Flat I – Lower Ground Floor – 3 beds – 1959 sq ft Flat 2 – Upper Ground Floor – 3 beds – 2228 sq ft Flat 3 – First Floor – 2 beds – 1130 sq ft Flat 4 – First & Second Floor – 2 beds - 1840 sq ft

Cherryleen