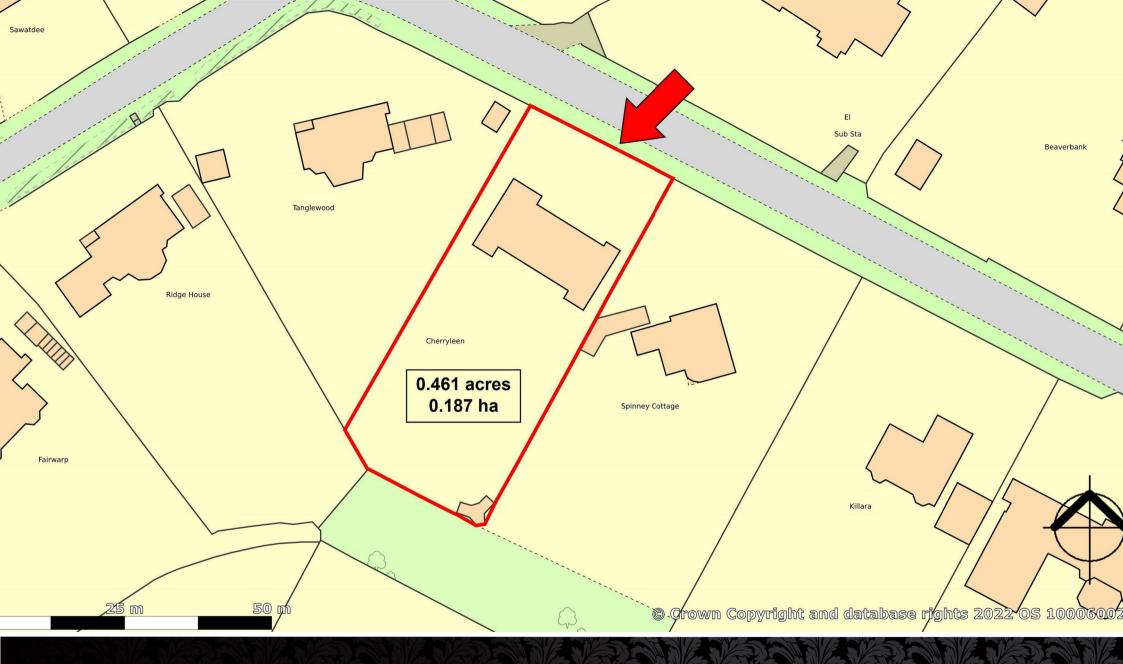

Cherryleen The Glade, Kingswood, Surrey KT20 6LL

The property sits within a plot of some 0.45 acre and currently offers a detached, dilapidated bungalow which has planning permission granted to demolish the existing bungalow and to develop a three storey scheme comprising of four substantial apartments. Alternative schemes could be explored for a single dwelling or two semi detached properties.

We are pleased to offer for sale this fabulous development opportunity, located

The actual approved envelope, which includes basement parking, is in excess of 10,000 sq ft.

The approved planning was granted as follows under planning reference 18/01742/F .