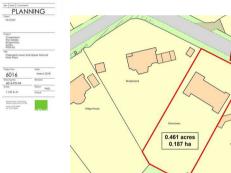

The property sits within a plot of some 0.45 acre and currently offers a detached, dilapidated bungalow which has planning permission granted to demolish the existing bungalow and to develop a three storey scheme comprising of four substantial apartments. Alternative schemes could be explored for a single dwelling or two semi detached properties.

We are pleased to offer for sale this fabulous development opportunity, located

The actual approved envelope, which includes basement parking, is in excess of 10,000 sq ft.

The approved planning was granted as follows under planning reference 18/01742/F .