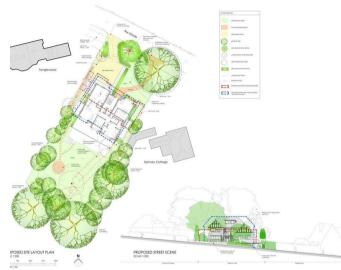

The property sits within a plot of some 0.45 acre and currently offers a detached, dilapidated bungalow which has planning permission granted to demolish the existing bungalow and to develop a three storey scheme comprising of four substantial apartments. Alternative schemes could be explored for a single dwelling or two semi detached properties.

We are pleased to offer for sale this fabulous development opportunity, located

The actual approved envelope, which includes basement parking, is in excess of 10,000 sq ft.

The approved planning was granted as follows under planning reference 18/01742/F .

Flat I – Lower Ground Floor – 3 beds – 1959 sq ft Flat 2 – Upper Ground Floor – 3 beds – 2228 sq ft Flat 3 – First Floor – 2 beds – 1130 sq ft Flat 4 – First & Second Floor – 2 beds - 1840 sq ft

Cherryleen