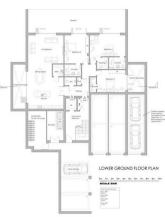

Flat I – Lower Ground Floor – 3 beds – 1959 sq ft Flat 2 – Upper Ground Floor – 3 beds – 2228 sq ft Flat 3 – First Floor – 2 beds – 1130 sq ft Flat 4 – First & Second Floor – 2 beds - 1840 sq ft

Cherryleen