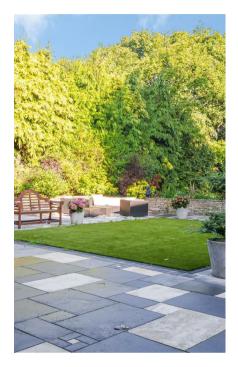

Outside there is a rear garden with a large sun terrace, a fish pond and steps leading to the raised balcony. To the front is a carriage driveway with access to an integral garage on one side and a separate gated access on the other side.