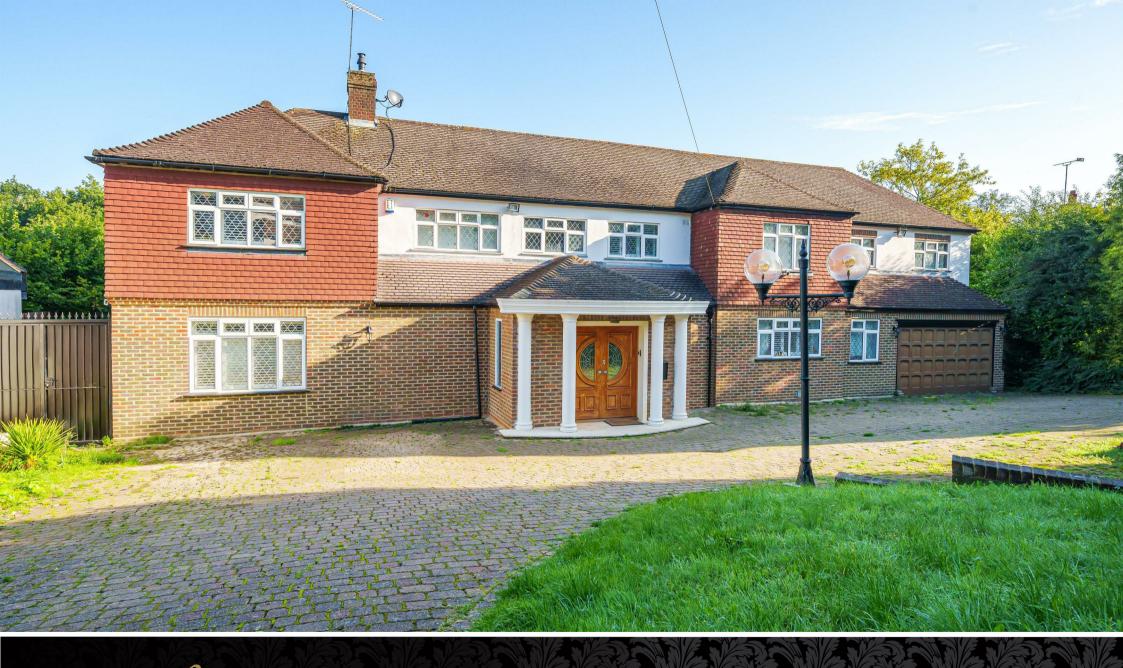

High Oaks
The Glade, Kingswood, Surrey KT20 6JE

## High Oaks, The Glade

Located on The Glade in Kingswood is this substantial six bedroom family home with a self-contained, two bedroom annexe and a indoor swimming pool complex to the lower ground. The property offers in-excess of 9000 sq ft and is a great entertaining house, with a large party room just off the pool complex which opens up to the rear garden.

Outside there is a rear garden with a large sun terrace, a fish pond and steps leading to the raised balcony. To the front is a carriage driveway with access to an integral garage on one side and a separate gated access on the other side.