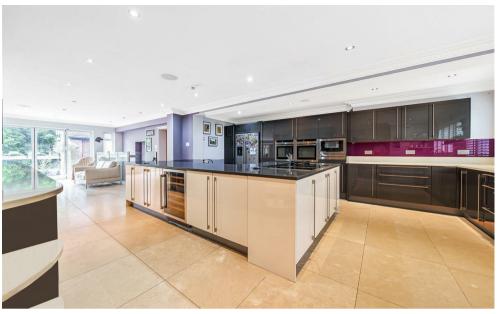

An enclosed porch opens to the main entrance hall, a double aspect fireplace sits between the hallway and the TV room and tiled flooring flows throughout the ground floor with underfloor heating. There are several reception rooms on the ground floor including a double aspect sitting room, a TV room and a superb 38' x 28' kitchen/family/dining room offering a range of integrated appliances, a large central island and bi folding doors opening to the raised balcony. Also to the ground floor is a utility room, cloakroom, store room and an internal door to the integral garage.