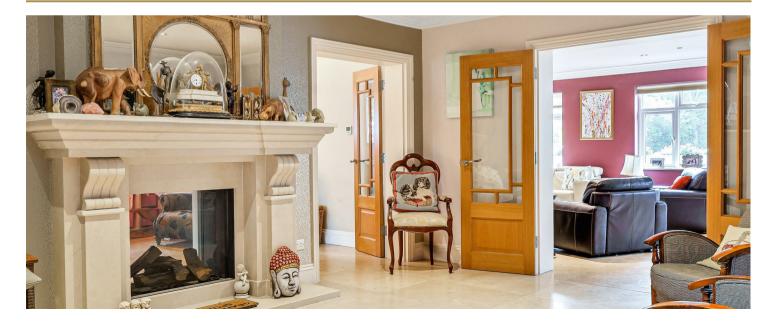

An enclosed porch opens to the main entrance hall, a double aspect fireplace sits between the hallway and the TV room and tiled flooring flows throughout the ground floor with underfloor heating. There are several reception rooms on the ground floor including a double aspect sitting room, a TV room and a superb 38' x 28' kitchen/family/dining room offering a range of integrated appliances, a large central island and bi folding doors opening to the raised balcony. Also to the ground floor is a utility room, cloakroom, store room and an internal door to the integral garage.