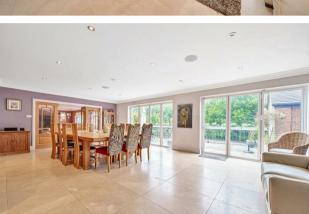

An enclosed porch opens to the main entrance hall, a double aspect fireplace sits between the hallway and the TV room and tiled flooring flows throughout the ground floor with underfloor heating. There are several reception rooms on the ground floor including a double aspect sitting room, a TV room and a superb 38' x 28' kitchen/family/dining room offering a range of integrated appliances, a large central island and bi folding doors opening to the raised balcony. Also to the ground floor is a utility room, cloakroom, store room and an internal door to the integral garage.