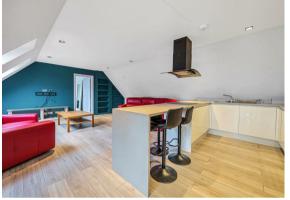

On the first floor is a spacious principal suite with a dressing room and a large en-suite shower room. There are five further bedrooms on this level with three dressing rooms and four bath/shower rooms. There is also a laundry shoot shared between the main bathroom and the master bedroom ensuite. To the lower floor is a fabulous heated swimming pool, a large 50'x I 5' party room with bi-folding doors to the rear garden, a changing room, 3 showers, 2 cloakrooms and a sauna. There is also a two bedroom annexe, perfect for a family member seeking privacy, offering a separate entrance, an open-plan kitchen/sitting room, two double bedrooms and a modern shower room.