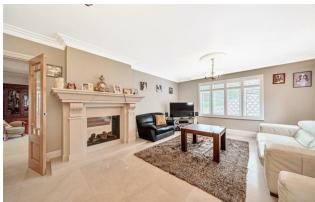

An enclosed porch opens to the main entrance hall, a double aspect fireplace sits between the hallway and the TV room and tiled flooring flows throughout the ground floor with underfloor heating. There are several reception rooms on the ground floor including a double aspect sitting room, a TV room and a superb 38' x 28' kitchen/family/dining room offering a range of integrated appliances, a large central island and bi folding doors opening to the raised balcony. Also to the ground floor is a utility room, cloakroom, store room and an internal door to the integral garage.