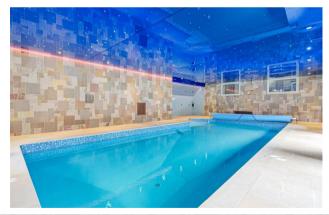

## High Oaks, The Glade

Located on The Glade in Kingswood is this substantial six bedroom family home with a self-contained, two bedroom annexe and a indoor swimming pool complex to the lower ground. The property offers in-excess of 9000 sq ft and is a great entertaining house, with a large party room just off the pool complex which opens up to the rear garden.

On the first floor is a spacious principal suite with a dressing room and a large en-suite shower room. There are five further bedrooms on this level with three dressing rooms and four bath/shower rooms. There is also a laundry shoot shared between the main bathroom and the master bedroom ensuite. To the lower floor is a fabulous heated swimming pool, a large 50'x I 5' party room with bi-folding doors to the rear garden, a changing room, 3 showers, 2 cloakrooms and a sauna. There is also a two bedroom annexe, perfect for a family member seeking privacy, offering a separate entrance, an open-plan kitchen/sitting room, two double bedrooms and a modern shower room.