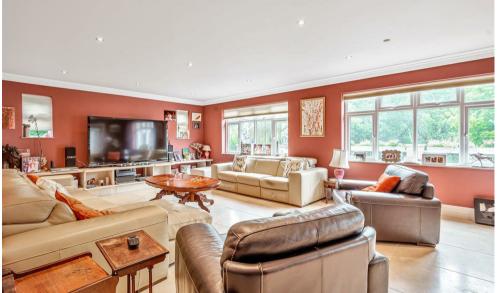

An enclosed porch opens to the main entrance hall, a double aspect fireplace sits between the hallway and the TV room and tiled flooring flows throughout the ground floor with underfloor heating. There are several reception rooms on the ground floor including a double aspect sitting room, a TV room and a superb 38' x 28' kitchen/family/dining room offering a range of integrated appliances, a large central island and bi folding doors opening to the raised balcony. Also to the ground floor is a utility room, cloakroom, store room and an internal door to the integral garage.