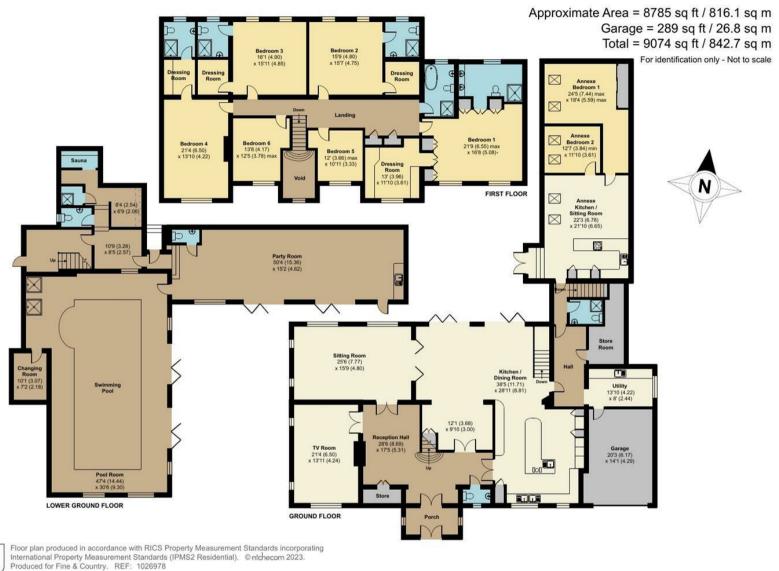

## High Oaks, The Glade

Located on The Glade in Kingswood is this substantial six bedroom family home with a self-contained, two bedroom annexe and a indoor swimming pool complex to the lower ground. The property offers in-excess of 9000 sq ft and is a great entertaining house, with a large party room just off the pool complex which opens up to the rear garden.

An enclosed porch opens to the main entrance hall, a double aspect fireplace sits between the hallway and the TV room and tiled flooring flows throughout the ground floor with underfloor heating. There are several reception rooms on the ground floor including a double aspect sitting room, a TV room and a superb 38' x 28' kitchen/family/dining room offering a range of integrated appliances, a large central island and bi folding doors opening to the raised balcony. Also to the ground floor is a utility room, cloakroom, store room and an internal door to the integral garage.

On the first floor is a spacious principal suite with a dressing room and a large en-suite shower room. There are five further bedrooms on this level with three dressing rooms and four bath/shower rooms. There is also a laundry shoot shared between the main bathroom and the master bedroom ensuite. To the lower floor is a fabulous heated swimming pool, a large 50'x I 5' party room with bi-folding doors to the rear garden, a changing room, 3 showers, 2 cloakrooms and a sauna. There is also a two bedroom annexe, perfect for a family member seeking privacy, offering a separate entrance, an open-plan kitchen/sitting room, two double bedrooms and a modern shower room.