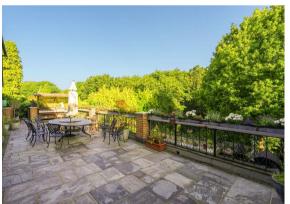

Outside there is a rear garden with a large sun terrace, a fish pond and steps leading to the raised balcony. To the front is a carriage driveway with access to an integral garage on one side and a separate gated access on the other side.