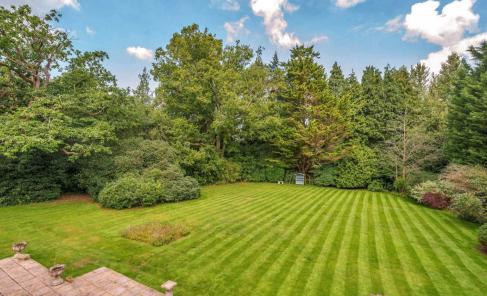

Outside the property sits within beautiful mature gardens, with well tendered formal lawns to the rear and side of the property. A large sun terrace wraps around the property and there is a workshop accessed via the rear of the property. To the front is a shingled driveway with access to a single garage. The property is offered to the market with no on-going chain.