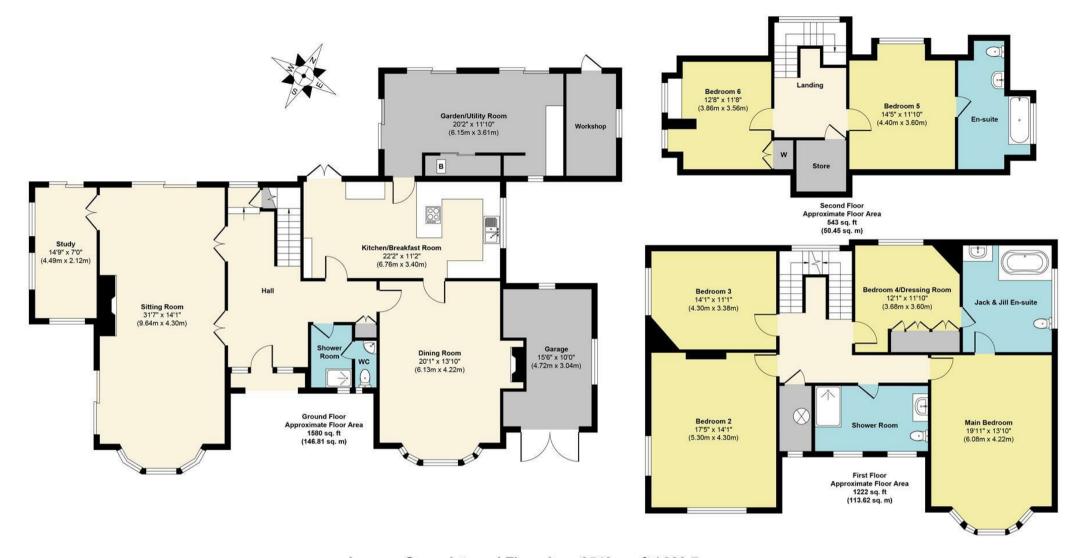

The property is known as The Kings Barn and offers generous accommodation laid out over three floors with a wealth of character throughout. To the ground floor a tiled entrance hall offers a pair of double doors opening into the triple aspect sitting room with access to the gardens from two sides. There is also a large bay window and doors opening to the triple aspect study. On the opposite side of the property is an open-plan kitchen/breakfast room with an extensive range of fitted units and integrated appliances with doors leading to the formal dining room with a bay window. The utility/garden room is located just off the kitchen and there is a ground floor shower room with WC.

There are six bedrooms across the first and second floor. The principal bedroom comes with a Jack and Jill bathroom shared with bedroom four and currently arranged as a dressing room. There are four further bedrooms, an ensuite bathroom and a separate family shower room.

Approx. Gross Internal Floor Area 3549 sq. ft / 329.7 sq. m

All measurements are approximate and quoted in metric with imperial equivalents and for general guidance only and whilst every attempt has been made to ensure accuracy, they must not be relied on. The fixtures, fittings and appliances referred to have not been tested and therefore no guarantee can be given and that they are in working order, internal photographs are reproduced for general information and it must not be inferred that any item shown is included with the property.