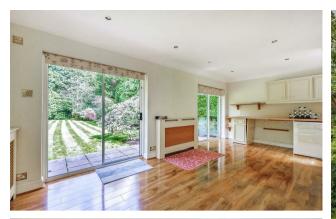

The property is known as The Kings Barn and offers generous accommodation laid out over three floors with a wealth of character throughout. To the ground floor a tiled entrance hall offers a pair of double doors opening into the triple aspect sitting room with access to the gardens from two sides. There is also a large bay window and doors opening to the triple aspect study. On the opposite side of the property is an open-plan kitchen/breakfast room with an extensive range of fitted units and integrated appliances with doors leading to the formal dining room with a bay window. The utility/garden room is located just off the kitchen and there is a ground floor shower room with WC.