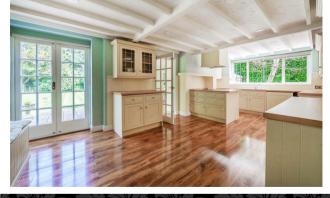

The property is known as The Kings Barn and offers generous accommodation laid out over three floors with a wealth of character throughout. To the ground floor a tiled entrance hall offers a pair of double doors opening into the triple aspect sitting room with access to the gardens from two sides. There is also a large bay window and doors opening to the triple aspect study. On the opposite side of the property is an open-plan kitchen/breakfast room with an extensive range of fitted units and integrated appliances with doors leading to the formal dining room with a bay window. The utility/garden room is located just off the kitchen and there is a ground floor shower room with WC.