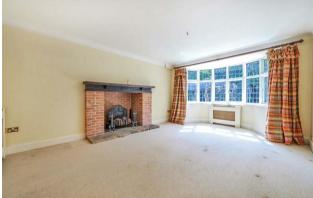

The property is known as The Kings Barn and offers generous accommodation laid out over three floors with a wealth of character throughout. To the ground floor a tiled entrance hall offers a pair of double doors opening into the triple aspect sitting room with access to the gardens from two sides. There is also a large bay window and doors opening to the triple aspect study. On the opposite side of the property is an open-plan kitchen/breakfast room with an extensive range of fitted units and integrated appliances with doors leading to the formal dining room with a bay window. The utility/garden room is located just off the kitchen and there is a ground floor shower room with WC.