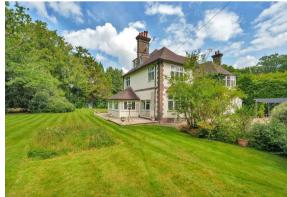

## The Kings Barn

Set in mature grounds of approximately 1.2 acres and offering huge potential is this fabulous Costain built family home offered to the market with no onward chain. The property is located in a premier private road within Kingswood village, discreetly nestled within level and private grounds offering huge scope to improve subject to the necessary approval.

Outside the property sits within beautiful mature gardens, with well tendered formal lawns to the rear and side of the property. A large sun terrace wraps around the property and there is a workshop accessed via the rear of the property. To the front is a shingled driveway with access to a single garage. The property is offered to the market with no on-going chain.