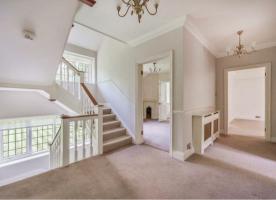

The property is known as The Kings Barn and offers generous accommodation laid out over three floors with a wealth of character throughout. To the ground floor a tiled entrance hall offers a pair of double doors opening into the triple aspect sitting room with access to the gardens from two sides. There is also a large bay window and doors opening to the triple aspect study. On the opposite side of the property is an open-plan kitchen/breakfast room with an extensive range of fitted units and integrated appliances with doors leading to the formal dining room with a bay window. The utility/garden room is located just off the kitchen and there is a ground floor shower room with WC.

There are six bedrooms across the first and second floor. The principal bedroom comes with a Jack and Jill bathroom shared with bedroom four and currently arranged as a dressing room. There are four further bedrooms, an ensuite bathroom and a separate family shower room.