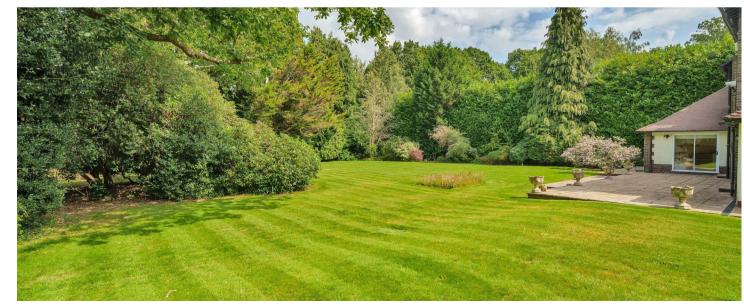

Outside the property sits within beautiful mature gardens, with well tendered formal lawns to the rear and side of the property. A large sun terrace wraps around the property and there is a workshop accessed via the rear of the property. To the front is a shingled driveway with access to a single garage. The property is offered to the market with no on-going chain.