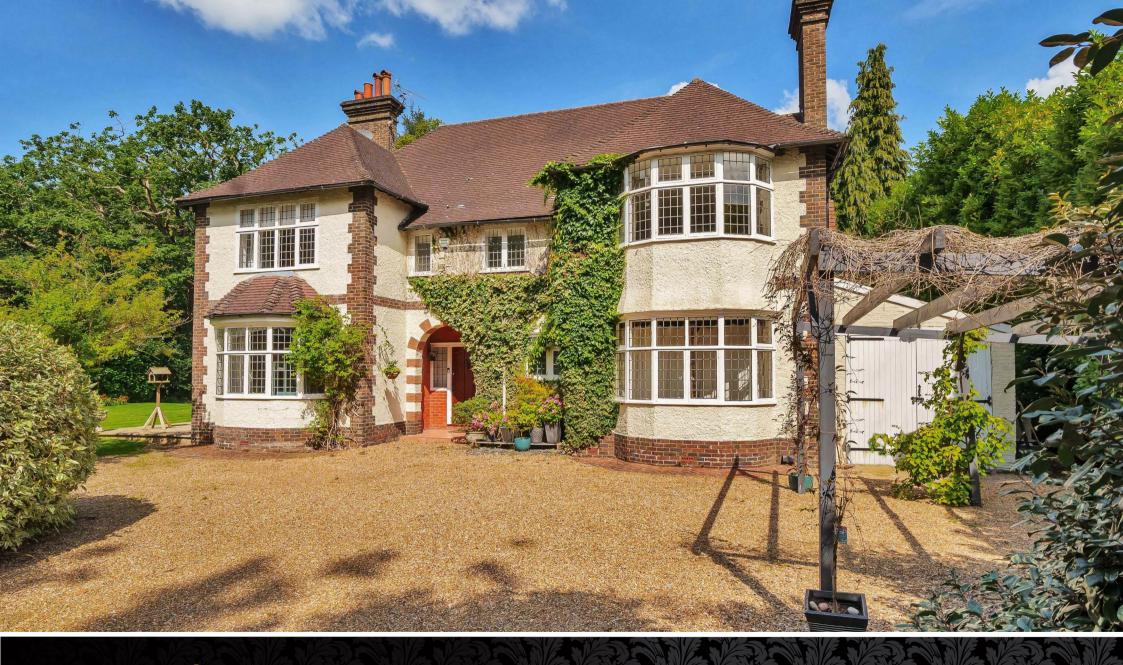

## The Kings Barn

Set in mature grounds of approximately 1.2 acres and offering huge potential is this fabulous Costain built family home offered to the market with no onward chain. The property is located in a premier private road within Kingswood village, discreetly nestled within level and private grounds offering huge scope to improve subject to the necessary approval.

The property is known as The Kings Barn and offers generous accommodation laid out over three floors with a wealth of character throughout. To the ground floor a tiled entrance hall offers a pair of double doors opening into the triple aspect sitting room with access to the gardens from two sides. There is also a large bay window and doors opening to the triple aspect study. On the opposite side of the property is an open-plan kitchen/breakfast room with an extensive range of fitted units and integrated appliances with doors leading to the formal dining room with a bay window. The utility/garden room is located just off the kitchen and there is a ground floor shower room with WC.

Outside the property sits within beautiful mature gardens, with well tendered formal lawns to the rear and side of the property. A large sun terrace wraps around the property and there is a workshop accessed via the rear of the property. To the front is a shingled driveway with access to a single garage. The property is offered to the market with no on-going chain.