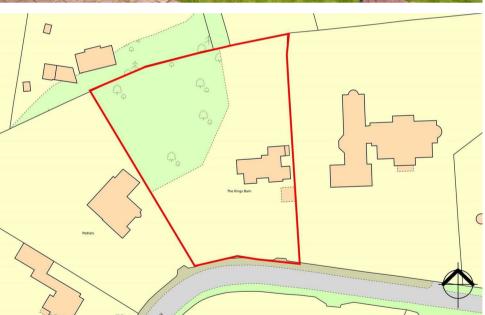

## The Kings Barn

Set in mature grounds of approximately 1.2 acres and offering huge potential is this fabulous Costain built family home offered to the market with no onward chain. The property is located in a premier private road within Kingswood village, discreetly nestled within level and private grounds offering huge scope to improve subject to the necessary approval.

Outside the property sits within beautiful mature gardens, with well tendered formal lawns to the rear and side of the property. A large sun terrace wraps around the property and there is a workshop accessed via the rear of the property. To the front is a shingled driveway with access to a single garage. The property is offered to the market with no on-going chain.

Approx. Gross Internal Floor Area 3549 sq. ft / 329.7 sq. m

All measurements are approximate and quoted in metric with imperial equivalents and for general guidance only and whilst every attempt has been made to ensure accuracy, they must not be relied on. The fixtures, fittings and appliances referred to have not been tested and therefore no guarantee can be given and that they are in working order, internal photographs are reproduced for general information and it must not be inferred that any item shown is included with the property.