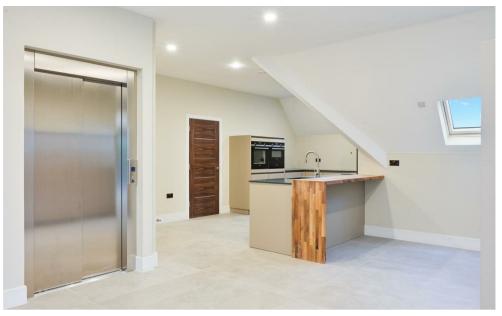

## 14 Winscombe Court

SHOW HOME NOW AVAILABLE TO VIEW - CALL TO BOOK YOUR PRIVATE VIEWING,

Apartment 14 is a fabulous and extremely spacious penthouse with a large balcony. A lift takes you straight to the top floor, once inside, there is a spacious open-plan, living/dining room bi-folding doors opening to the large covered balcony. The living/dining room is open to the luxury kitchen area offering a range of integrated appliances, a Quooker tap with instant hot water and a door leads to the utility room. The master bedroom is provided with a luxury ensuite bath/shower room, two dressing rooms, access to the study. There is a second double bedroom with a fabulous ensuite bath/shower room and dressing room. On top of this there is a cloakroom, storage cupboards, underfloor heating throughout, entry-phone system, FTTP connection, water softener and dedicated parking for two cars, one covered and one open.

A stunning penthouse apartment within Winscombe Court - a prestigious development of 14 two bedroom apartments in the heart of Surrey's sought-after London commuter belt. The development is divided into two elegant buildings called Kings House and Wood House. Each block blends seamlessly with their surroundings. Designed with inspiration and built to exceptionally high standards, these stylish, high specification apartments provide well-planned living space and a host of creature comforts.