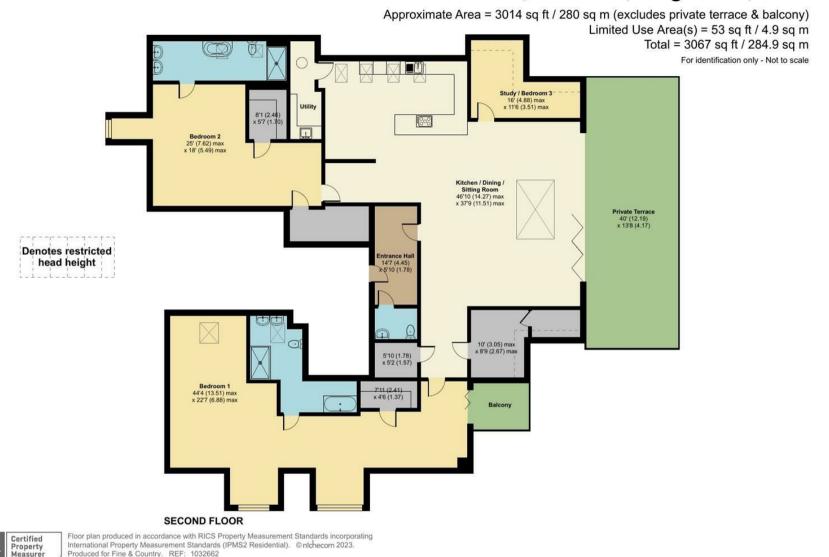

## Property at a glance

- Luxury New Development
- Stunning Penthouse Apartment Circa 3070 Sq Ft
- Two Bedrooms & Private Balcony
- Open-Plan Living/Dining Room 44' x 22'
- Three Dressing Rooms & Two Luxury Ensuites
- Study/Bedroom Three
- Two Dedicated Parking Spaces
- Utility & Cloakroom
- Service Charges Between £1557 & £2575
- Reservation Fee £5000

## 14 Winscombe Court

SHOW HOME NOW AVAILABLE TO VIEW - CALL TO BOOK YOUR PRIVATE VIEWING,

Apartment 14 is a fabulous and extremely spacious penthouse with a large balcony. A lift takes you straight to the top floor, once inside, there is a spacious open-plan, living/dining room bi-folding doors opening to the large covered balcony. The living/dining room is open to the luxury kitchen area offering a range of integrated appliances, a Quooker tap with instant hot water and a door leads to the utility room. The master bedroom is provided with a luxury ensuite bath/shower room, two dressing rooms, access to the study. There is a second double bedroom with a fabulous ensuite bath/shower room and dressing room. On top of this there is a cloakroom, storage cupboards, underfloor heating throughout, entry-phone system, FTTP connection, water softener and dedicated parking for two cars, one covered and one open.