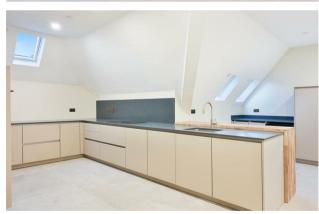

## 14 Winscombe Court

SHOW HOME NOW AVAILABLE TO VIEW - CALL TO BOOK YOUR PRIVATE VIEWING,

Apartment 14 is a fabulous and extremely spacious penthouse with a large balcony. A lift takes you straight to the top floor, once inside, there is a spacious open-plan, living/dining room bi-folding doors opening to the large covered balcony. The living/dining room is open to the luxury kitchen area offering a range of integrated appliances, a Quooker tap with instant hot water and a door leads to the utility room. The master bedroom is provided with a luxury ensuite bath/shower room, two dressing rooms, access to the study. There is a second double bedroom with a fabulous ensuite bath/shower room and dressing room. On top of this there is a cloakroom, storage cupboards, underfloor heating throughout, entry-phone system, FTTP connection, water softener and dedicated parking for two cars, one covered and one open.

A stunning penthouse apartment within Winscombe Court - a prestigious development of 14 two bedroom apartments in the heart of Surrey's sought-after London commuter belt. The development is divided into two elegant buildings called Kings House and Wood House. Each block blends seamlessly with their surroundings. Designed with inspiration and built to exceptionally high standards, these stylish, high specification apartments provide well-planned living space and a host of creature comforts.