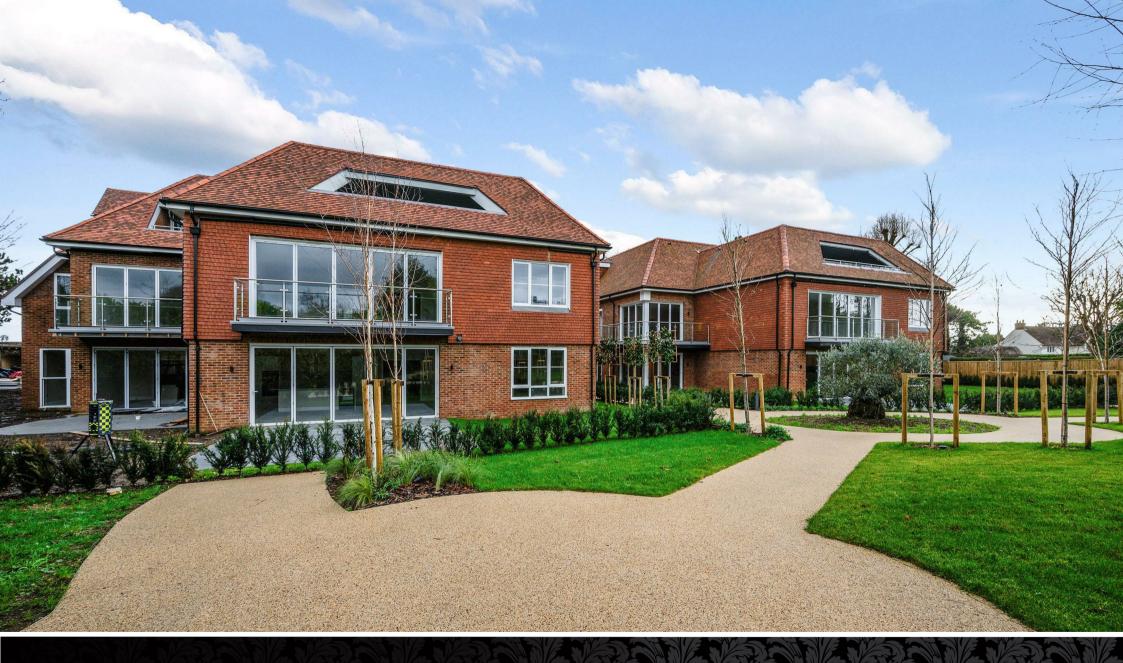

## 14 Winscombe Court

SHOW HOME NOW AVAILABLE TO VIEW - CALL TO BOOK YOUR PRIVATE VIEWING,

Apartment 14 is a fabulous and extremely spacious penthouse with a large balcony. A lift takes you straight to the top floor, once inside, there is a spacious open-plan, living/dining room bi-folding doors opening to the large covered balcony. The living/dining room is open to the luxury kitchen area offering a range of integrated appliances, a Quooker tap with instant hot water and a door leads to the utility room. The master bedroom is provided with a luxury ensuite bath/shower room, two dressing rooms, access to the study. There is a second double bedroom with a fabulous ensuite bath/shower room and dressing room. On top of this there is a cloakroom, storage cupboards, underfloor heating throughout, entry-phone system, FTTP connection, water softener and dedicated parking for two cars, one covered and one open.

A stunning penthouse apartment within Winscombe Court - a prestigious development of 14 two bedroom apartments in the heart of Surrey's sought-after London commuter belt. The development is divided into two elegant buildings called Kings House and Wood House. Each block blends seamlessly with their surroundings. Designed with inspiration and built to exceptionally high standards, these stylish, high specification apartments provide well-planned living space and a host of creature comforts.

With Kingswood station just 0.3 miles away, this is an exciting opportunity to own an exceptional home that has easy access to both the vibrant capital and the rolling countryside of the North Downs.

Please note, internal photographs are from the penthouse apartment, number 7.