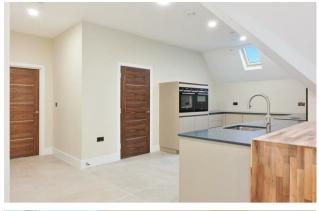

## 14 Winscombe Court

SHOW HOME NOW AVAILABLE TO VIEW - CALL TO BOOK YOUR PRIVATE VIEWING,

Apartment 14 is a fabulous and extremely spacious penthouse with a large balcony. A lift takes you straight to the top floor, once inside, there is a spacious open-plan, living/dining room bi-folding doors opening to the large covered balcony. The living/dining room is open to the luxury kitchen area offering a range of integrated appliances, a Quooker tap with instant hot water and a door leads to the utility room. The master bedroom is provided with a luxury ensuite bath/shower room, two dressing rooms, access to the study. There is a second double bedroom with a fabulous ensuite bath/shower room and dressing room. On top of this there is a cloakroom, storage cupboards, underfloor heating throughout, entry-phone system, FTTP connection, water softener and dedicated parking for two cars, one covered and one open.

A stunning penthouse apartment within Winscombe Court - a prestigious development of 14 two bedroom apartments in the heart of Surrey's sought-after London commuter belt. The development is divided into two elegant buildings called Kings House and Wood House. Each block blends seamlessly with their surroundings. Designed with inspiration and built to exceptionally high standards, these stylish, high specification apartments provide well-planned living space and a host of creature comforts.

With Kingswood station just 0.3 miles away, this is an exciting opportunity to own an exceptional home that has easy access to both the vibrant capital and the rolling countryside of the North Downs.

Please note, internal photographs are from the penthouse apartment, number 7.