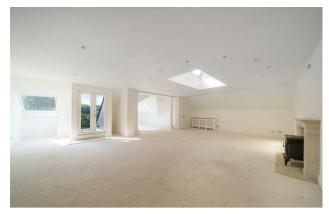

The accommodation is accessed by a spacious entrance hall with a large roof lantern filling the hallway with plenty of light. The drawing room is a generous size with a dining area and patio doors opening to the private balcony / roof terrace offering far reaching views. The open-plan kitchen/breakfast/family room measures 34' × 17'11" and provides a luxury fitted kitchen with a range of integrated appliances, a large L-shaped central island with a breakfast bar and access through to a utility room.