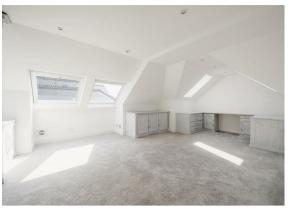

The accommodation is accessed by a spacious entrance hall with a large roof lantern filling the hallway with plenty of light. The drawing room is a generous size with a dining area and patio doors opening to the private balcony / roof terrace offering far reaching views. The open-plan kitchen/breakfast/family room measures 34' × 17'11" and provides a luxury fitted kitchen with a range of integrated appliances, a large L-shaped central island with a breakfast bar and access through to a utility room.

The master bedroom has a range of fitted wardrobes and a luxury ensuite bath/shower room, there are two further bedrooms both with fitted wardrobes and luxury ensuite shower rooms.

Other benefits include a single garage, an allocated parking space and communal grounds. The apartment is offered to the market with no on-going chain, perfect for someone looking to downsize or for a lock up and leave.