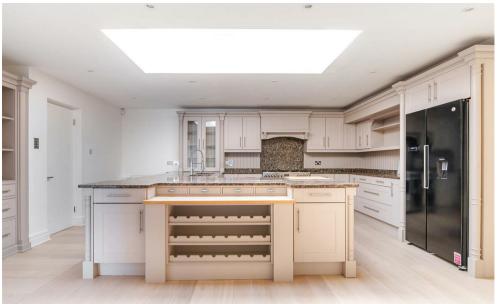

The accommodation is accessed by a spacious entrance hall with a large roof lantern filling the hallway with plenty of light. The drawing room is a generous size with a dining area and patio doors opening to the private balcony / roof terrace offering far reaching views. The open-plan kitchen/breakfast/family room measures 34' × 17'11" and provides a luxury fitted kitchen with a range of integrated appliances, a large L-shaped central island with a breakfast bar and access through to a utility room.