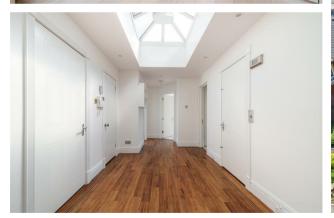

The accommodation is accessed by a spacious entrance hall with a large roof lantern filling the hallway with plenty of light. The drawing room is a generous size with a dining area and patio doors opening to the private balcony / roof terrace offering far reaching views. The open-plan kitchen/breakfast/family room measures 34' × 17'11" and provides a luxury fitted kitchen with a range of integrated appliances, a large L-shaped central island with a breakfast bar and access through to a utility room.