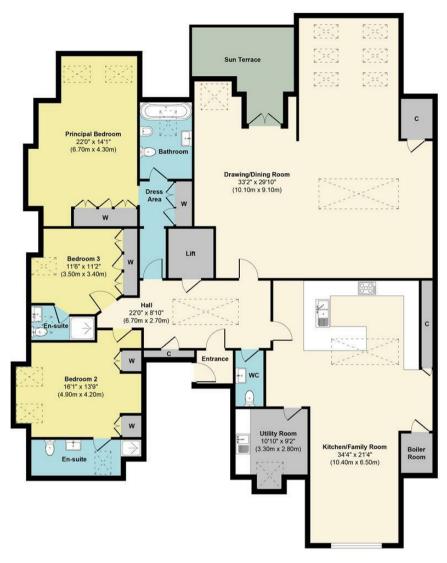

## Property at a glance

- Extremely Spacious Penthouse Apartment
- Three Double Bedrooms
- Circa 2900 Sq Ft
- Three Luxury Ensuite Bath/Shower Rooms
- Spacious Drawing Room & Dining Room
- Open-Plan Kitchen/Breakfast/Family Room
- Utility Room & Cloakroom
- Lift Access To Apartments Entrance Hall
- Garage & Allocated Parking Bay
- No On-Going Chain

The accommodation is accessed by a spacious entrance hall with a large roof lantern filling the hallway with plenty of light. The drawing room is a generous size with a dining area and patio doors opening to the private balcony / roof terrace offering far reaching views. The open-plan kitchen/breakfast/family room measures 34' × 17'11" and provides a luxury fitted kitchen with a range of integrated appliances, a large L-shaped central island with a breakfast bar and access through to a utility room.

The master bedroom has a range of fitted wardrobes and a luxury ensuite bath/shower room, there are two further bedrooms both with fitted wardrobes and luxury ensuite shower rooms.

Other benefits include a single garage, an allocated parking space and communal grounds. The apartment is offered to the market with no on-going chain, perfect for someone looking to downsize or for a lock up and leave.

Approx. Gross Internal Floor Area 2850 sq. ft / 264.80 sq. m

All measurements are approximate and quoted in metric with imperial equivalents and for general guidance only and whilst every attempt has been made to ensure accuracy, they must not be relied on. The fixtures, fittings and appliances referred to have not been tested and therefore no guarantee can be given and that they are in working order, internal photographs are reproduced for general information and it must not be inferred that any item shown is included with the property.