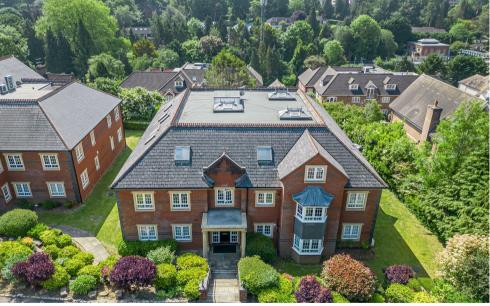

16 Tudor Lodge
St Monicas Road, Kingswood, Surrey KT20 6EX

## 16 Tudor Lodge

A spacious, chain free penthouse apartment situated in a convenient location for Kingswood village and railway. Located within this well known and highly regarded gated development is this stunning three double bedroom penthouse apartment, measuring almost 2900 sq ft with private terrace and the added benefit of a key enabled passenger lift which provides access directly into the apartment. This apartment is the largest unit within this development built by Whiteoak developments.