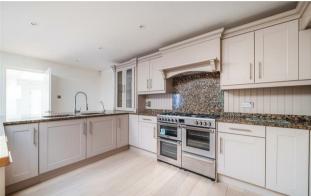

The accommodation is accessed by a spacious entrance hall with a large roof lantern filling the hallway with plenty of light. The drawing room is a generous size with a dining area and patio doors opening to the private balcony / roof terrace offering far reaching views. The open-plan kitchen/breakfast/family room measures 34' × 17'11" and provides a luxury fitted kitchen with a range of integrated appliances, a large L-shaped central island with a breakfast bar and access through to a utility room.