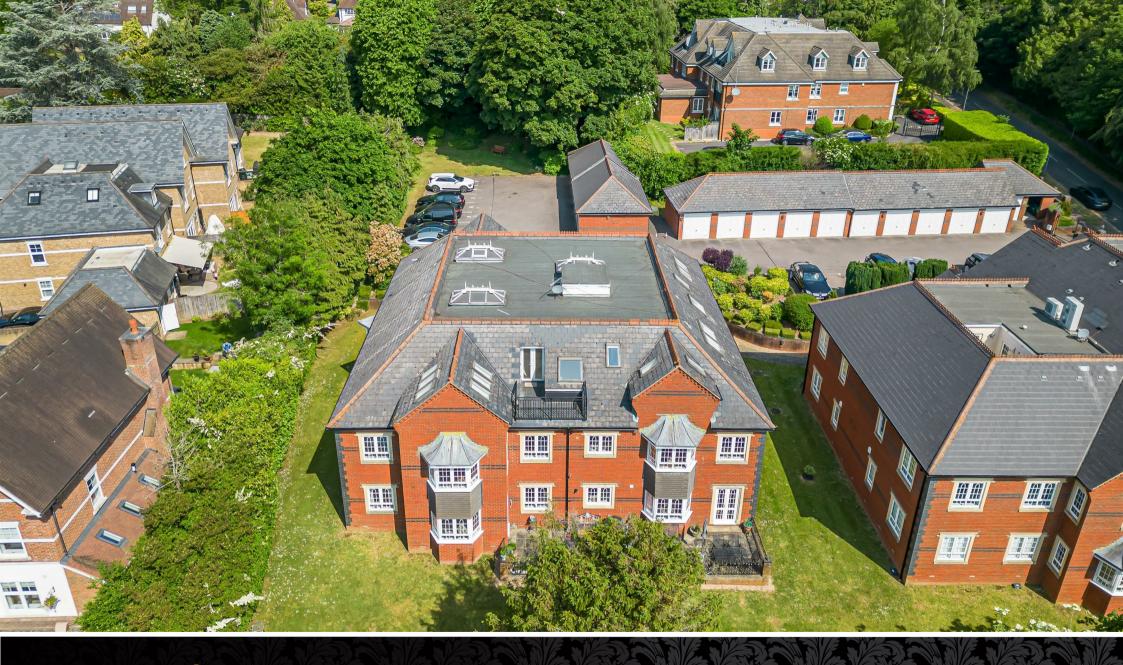

## 16 Tudor Lodge

A spacious, chain free penthouse apartment situated in a convenient location for Kingswood village and railway. Located within this well known and highly regarded gated development is this stunning three double bedroom penthouse apartment, measuring almost 2900 sq ft with private terrace and the added benefit of a key enabled passenger lift which provides access directly into the apartment. This apartment is the largest unit within this development built by Whiteoak developments.

The accommodation is accessed by a spacious entrance hall with a large roof lantern filling the hallway with plenty of light. The drawing room is a generous size with a dining area and patio doors opening to the private balcony / roof terrace offering far reaching views. The open-plan kitchen/breakfast/family room measures 34' × 17'11" and provides a luxury fitted kitchen with a range of integrated appliances, a large L-shaped central island with a breakfast bar and access through to a utility room.