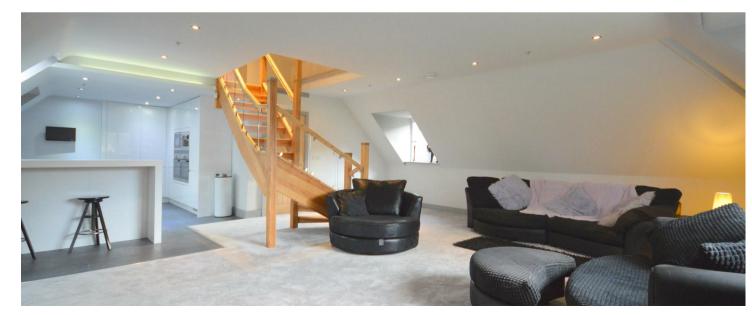

## Property at a glance

- Duplex Penthouse Apartment
- Three Bedrooms
- Recently Renovated Throughout
- Open-Plan Living/Dining/Kitchen
- Modern kitchen/Breakfast Room
- Luxury Family Bath/Shower Room
- Store Room
- Large Private Garden
- Garage & parking Space
- No Ongoing Chain

## 5 Oakdene

Located within walking distance of Kingswood village is this spacious three bedroom duplex penthouse apartment with private garden and a single garage. The accommodation consists of a large open plan living/kitchen/dining room with a feature solid wood/glass staircase; a newly-fitted kitchen with breakfast bar and a range of integrated appliances; master bedroom, bedroom two with study/dressing room and a stylish family bath/shower room. The staircase leads up to the top floor to a further bedroom with a cloakroom and a large store room.