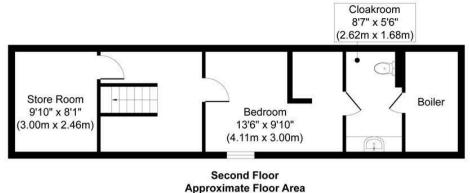

## 5 Oakdene

Located within walking distance of Kingswood village is this spacious three bedroom duplex penthouse apartment with private garden and a single garage. The accommodation consists of a large open plan living/kitchen/dining room with a feature solid wood/glass staircase; a newly-fitted kitchen with breakfast bar and a range of integrated appliances; master bedroom, bedroom two with study/dressing room and a stylish family bath/shower room. The staircase leads up to the top floor to a further bedroom with a cloakroom and a large store room.

Water Rates included in service charge

Council Tax Band: E

428 sq. ft (39.76 sq. m)

1419 sq. ft (131.82 sq. m)

All measurements are approximate and quoted in metric with imperial equivalents and for general guidance only and whilst every attempt has been made to ensure accuracy, they must not be relied on. The fixtures, fittings and appliances referred to have not been tested and therefore no guarantee can be given and that they are in working order, internal photographs are reproduced for general information and it must not be inferred that any item shown is included with the property.