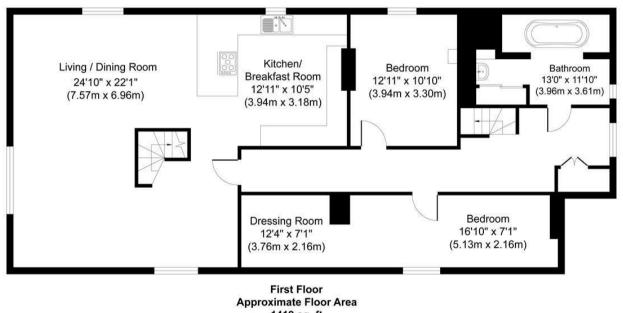

## 5 Oakdene

Located within walking distance of Kingswood village is this spacious three bedroom duplex penthouse apartment with private garden and a single garage. The accommodation consists of a large open plan living/kitchen/dining room with a feature solid wood/glass staircase; a newly-fitted kitchen with breakfast bar and a range of integrated appliances; master bedroom, bedroom two with study/dressing room and a stylish family bath/shower room. The staircase leads up to the top floor to a further bedroom with a cloakroom and a large store room.

Water Rates included in service charge

Council Tax Band: E

428 sq. ft (39.76 sq. m)

1419 sq. ft (131.82 sq. m)

All measurements are approximate and quoted in metric with imperial equivalents and for general guidance only and whilst every attempt has been made to ensure accuracy, they must not be relied on. The fixtures, fittings and appliances referred to have not been tested and therefore no guarantee can be given and that they are in working order, internal photographs are reproduced for general information and it must not be inferred that any item shown is included with the property.