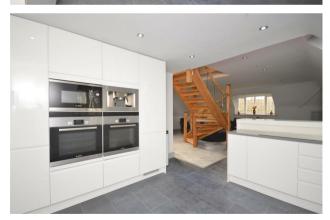

## 5 Oakdene

Located within walking distance of Kingswood village is this spacious three bedroom duplex penthouse apartment with private garden and a single garage. The accommodation consists of a large open plan living/kitchen/dining room with a feature solid wood/glass staircase; a newly-fitted kitchen with breakfast bar and a range of integrated appliances; master bedroom, bedroom two with study/dressing room and a stylish family bath/shower room. The staircase leads up to the top floor to a further bedroom with a cloakroom and a large store room.