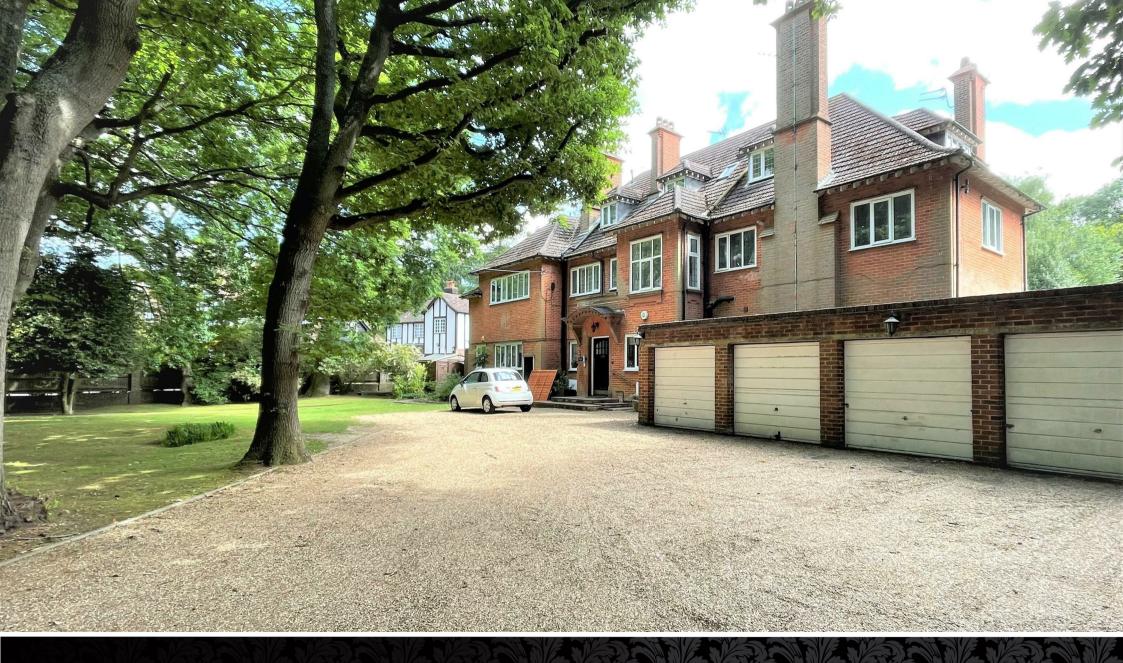

## 5 Oakdene

Located within walking distance of Kingswood village is this spacious three bedroom duplex penthouse apartment with private garden and a single garage. The accommodation consists of a large open plan living/kitchen/dining room with a feature solid wood/glass staircase; a newly-fitted kitchen with breakfast bar and a range of integrated appliances; master bedroom, bedroom two with study/dressing room and a stylish family bath/shower room. The staircase leads up to the top floor to a further bedroom with a cloakroom and a large store room.

The private garden, proximity to the station and shops, a private garage and parking space make this a very attractive property with no ongoing chain, to be sold with a freehold share and a new lease to be granted.