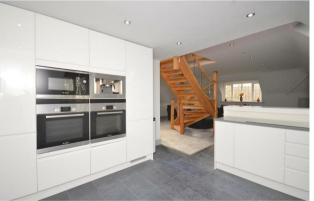

£585,000 Leasehold - Share of Freehold

Located within walking distance of Kingswood village is this spacious three bedroom duplex penthouse apartment with private garden and a single garage. The accommodation consists of a large open plan living/kitchen/dining room with a feature solid wood/glass staircase; a newly-fitted kitchen with breakfast bar and a range of integrated appliances; master bedroom, bedroom two with study/dressing room and a stylish family bath/shower room. The staircase leads up to the top floor to a further bedroom with a cloakroom and a large store room.