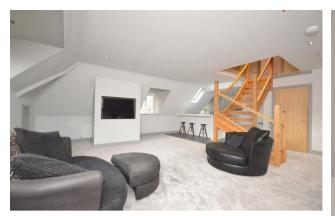

£585,000 Leasehold - Share of Freehold

Located within walking distance of Kingswood village is this spacious three bedroom duplex penthouse apartment with private garden and a single garage. The accommodation consists of a large open plan living/kitchen/dining room with a feature solid wood/glass staircase; a newly-fitted kitchen with breakfast bar and a range of integrated appliances; master bedroom, bedroom two with study/dressing room and a stylish family bath/shower room. The staircase leads up to the top floor to a further bedroom with a cloakroom and a large store room.