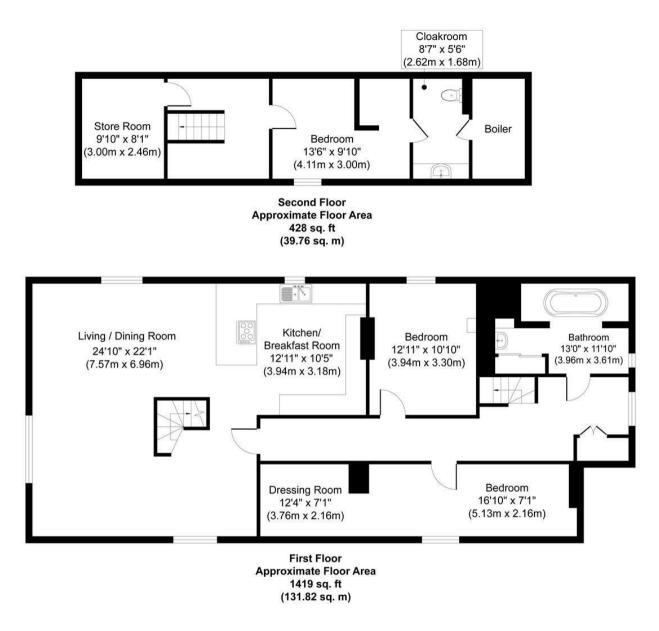

£585,000 Leasehold - Share of Freehold

Located within walking distance of Kingswood village is this spacious three bedroom duplex penthouse apartment with private garden and a single garage. The accommodation consists of a large open plan living/kitchen/dining room with a feature solid wood/glass staircase; a newly-fitted kitchen with breakfast bar and a range of integrated appliances; master bedroom, bedroom two with study/dressing room and a stylish family bath/shower room. The staircase leads up to the top floor to a further bedroom with a cloakroom and a large store room.