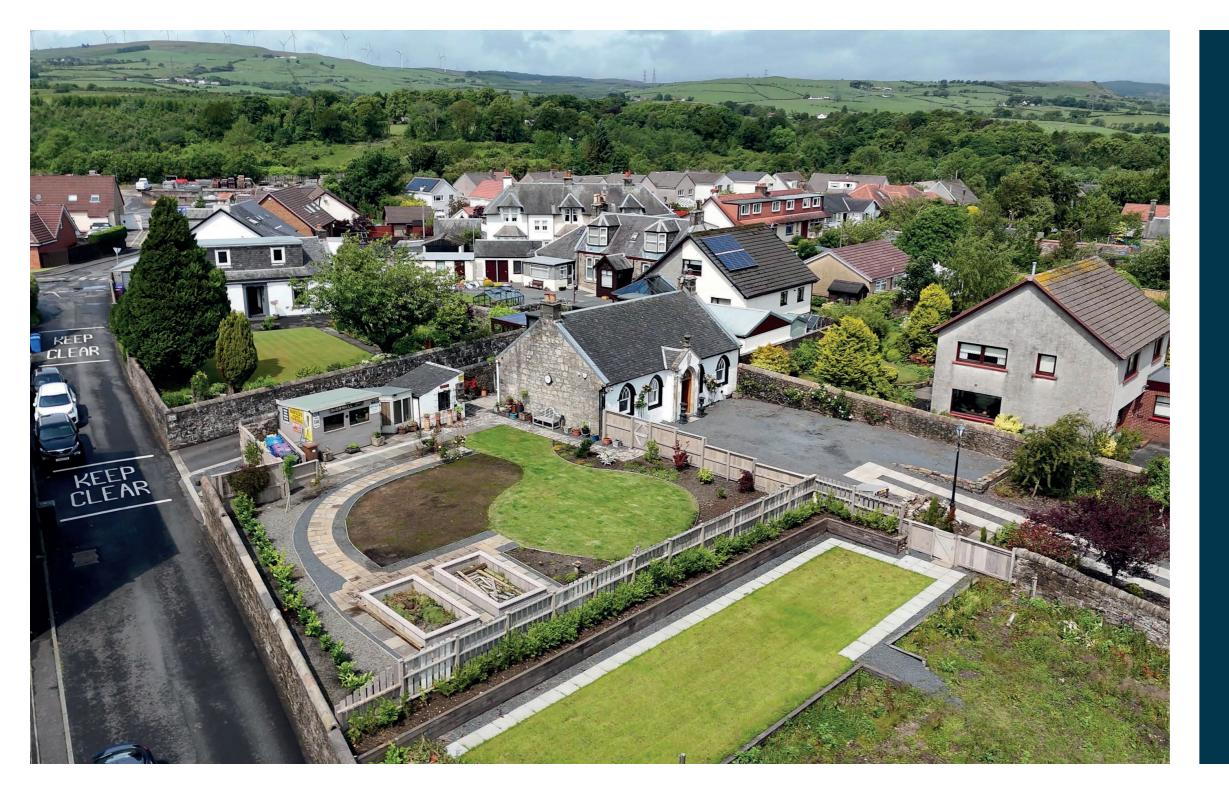

The excellent accommodation on offer extends to a bright welcoming reception hallway, lounge with views over the front garden grounds, double bedroom which could easily be utilised as a dining room, lovely modern fitted kitchen and modern family bathroom. On the upper level there can be found two double bedrooms and modern shower room. The property has gas central heating and double glazing. The front garden grounds are accessed to via the driveway which has space for several vehicles and bedding areas. To the side of the home there is a large garden with raised flower beds, lawn, store hut and shed. Early viewing is highly recommended to appreciate the accommodation and location on offer.