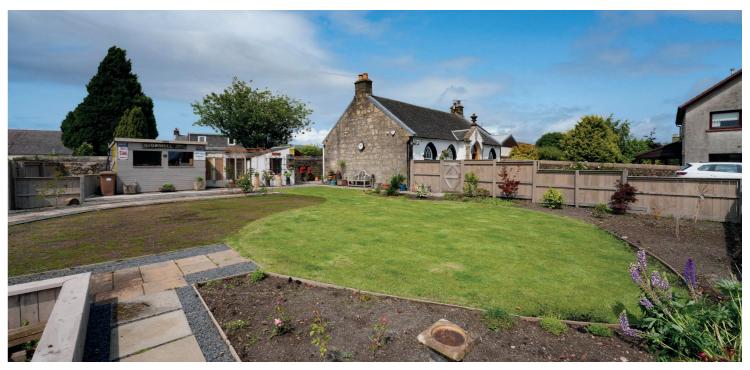

The excellent accommodation on offer extends to a bright welcoming reception hallway, lounge with views over the front garden grounds, double bedroom which could easily be utilised as a dining room, lovely modern fitted kitchen and modern family bathroom. On the upper level there can be found two double bedrooms and modern shower room. The property has gas central heating and double glazing. The front garden grounds are accessed to via the driveway which has space for several vehicles and bedding areas. To the side of the home there is a large garden with raised flower beds, lawn, store hut and shed. Early viewing is highly recommended to appreciate the accommodation and location on offer.