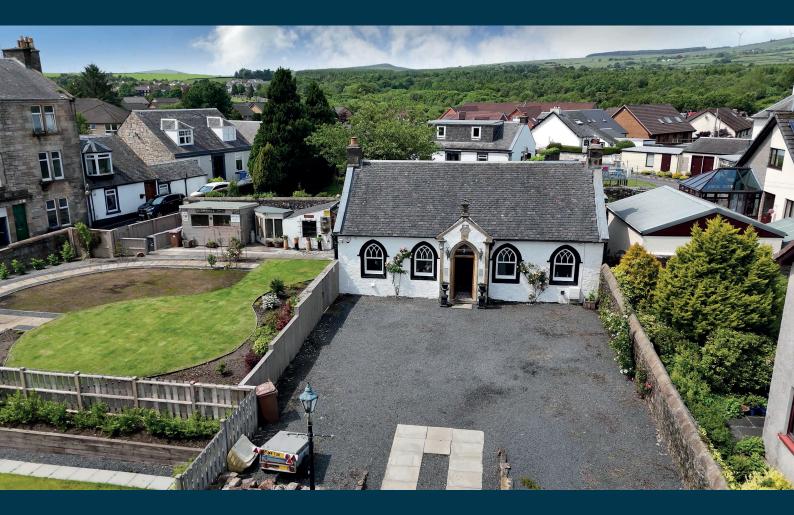

## **TEMPLAND COTTAGE**

2 BRAEHEAD, DALRY

www.corumproperty.co.uk

- 3 | BEDROOMS
- 2 | BATHROOMS
- 1 | PUBLIC ROOM

This charming eye-catching traditional cottage is set amidst great sized private garden grounds in the North Ayrshire town of Dalry. The property dates back to circa 1820's and has been refurbished by the present owners to give a period and contemporary feel.

Templand Cottage is a quite wonderful traditional detached cottage in the town of Dalry with many of the local amenities just a short distance from the property. The present owners have caringly upgraded the cottage to give a period & contemporary feel along with adding accommodation to the upper level.

The excellent accommodation on offer extends to a bright welcoming reception hallway, lounge with views over the front garden grounds, double bedroom which could easily be utilised as a dining room, lovely modern fitted kitchen and modern family bathroom. On the upper level there can be found two double bedrooms and modern shower room. The property has gas central heating and double glazing. The front garden grounds are accessed to via the driveway which has space for several vehicles and bedding areas. To the side of the home there is a large garden with raised flower beds, lawn, store hut and shed. Early viewing is highly recommended to appreciate the accommodation and location on offer.