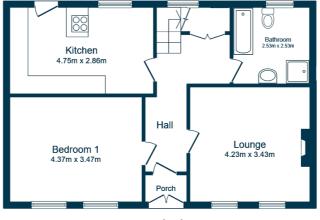

Ground Floor

Dalry is a small town in the Garnock Valley in North Ayrshire. The town offers a range of amenities to include primary schooling, Dalry Primary, a bowling club, restaurants and shops nearby. Dalry is well placed for swift travel links to Glasgow via bus, train and the upgraded road network.

## First Floor

LA2071 | Sat Nav: 'Templand Cottage' 2 Braehead, Dalry, KA24 5EX For the full home report visit **www.corumproperty.co.uk** \* All measurements and distances are approximate Floorplans are for illustration purposes and may not be to scale.