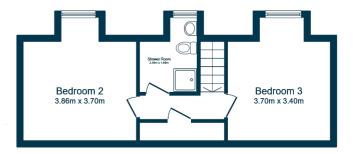

The excellent accommodation on offer extends to a bright welcoming reception hallway, lounge with views over the front garden grounds, double bedroom which could easily be utilised as a dining room, lovely modern fitted kitchen and modern family bathroom. On the upper level there can be found two double bedrooms and modern shower room. The property has gas central heating and double glazing. The front garden grounds are accessed to via the driveway which has space for several vehicles and bedding areas. To the side of the home there is a large garden with raised flower beds, lawn, store hut and shed. Early viewing is highly recommended to appreciate the accommodation and location on offer.

## First Floor

LA2071 | Sat Nav: 'Templand Cottage' 2 Braehead, Dalry, KA24 5EX For the full home report visit **www.corumproperty.co.uk** \* All measurements and distances are approximate Floorplans are for illustration purposes and may not be to scale.