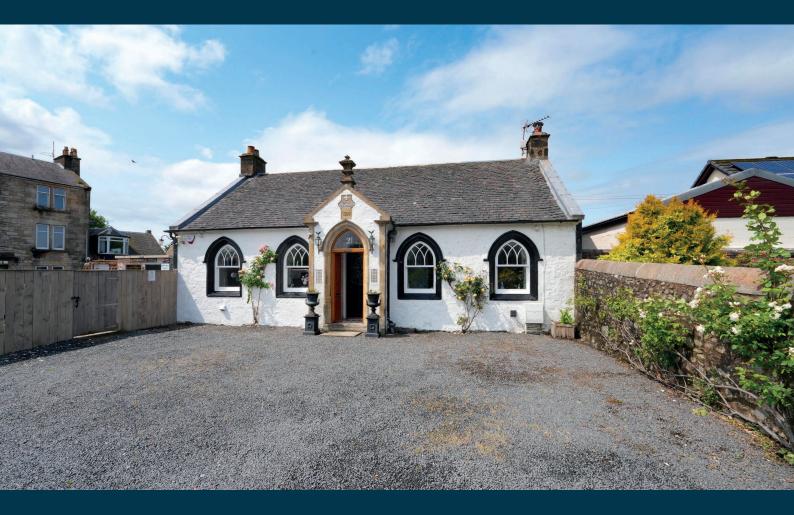

## **TEMPLAND COTTAGE**

2 BRAEHEAD, DALRY

www.corumproperty.co.uk

- 3 | BEDROOMS
- 2 | BATHROOMS
- 1 | PUBLIC ROOM

This charming eye-catching traditional cottage is set amidst great sized private garden grounds in the North Ayrshire town of Dalry. The property dates back to circa 1820's and has been refurbished by the present owners to give a period and contemporary feel.

Templand Cottage is a quite wonderful traditional detached cottage in the town of Dalry with many of the local amenities just a short distance from the property. The present owners have caringly upgraded the cottage to give a period & contemporary feel along with adding accommodation to the upper level.