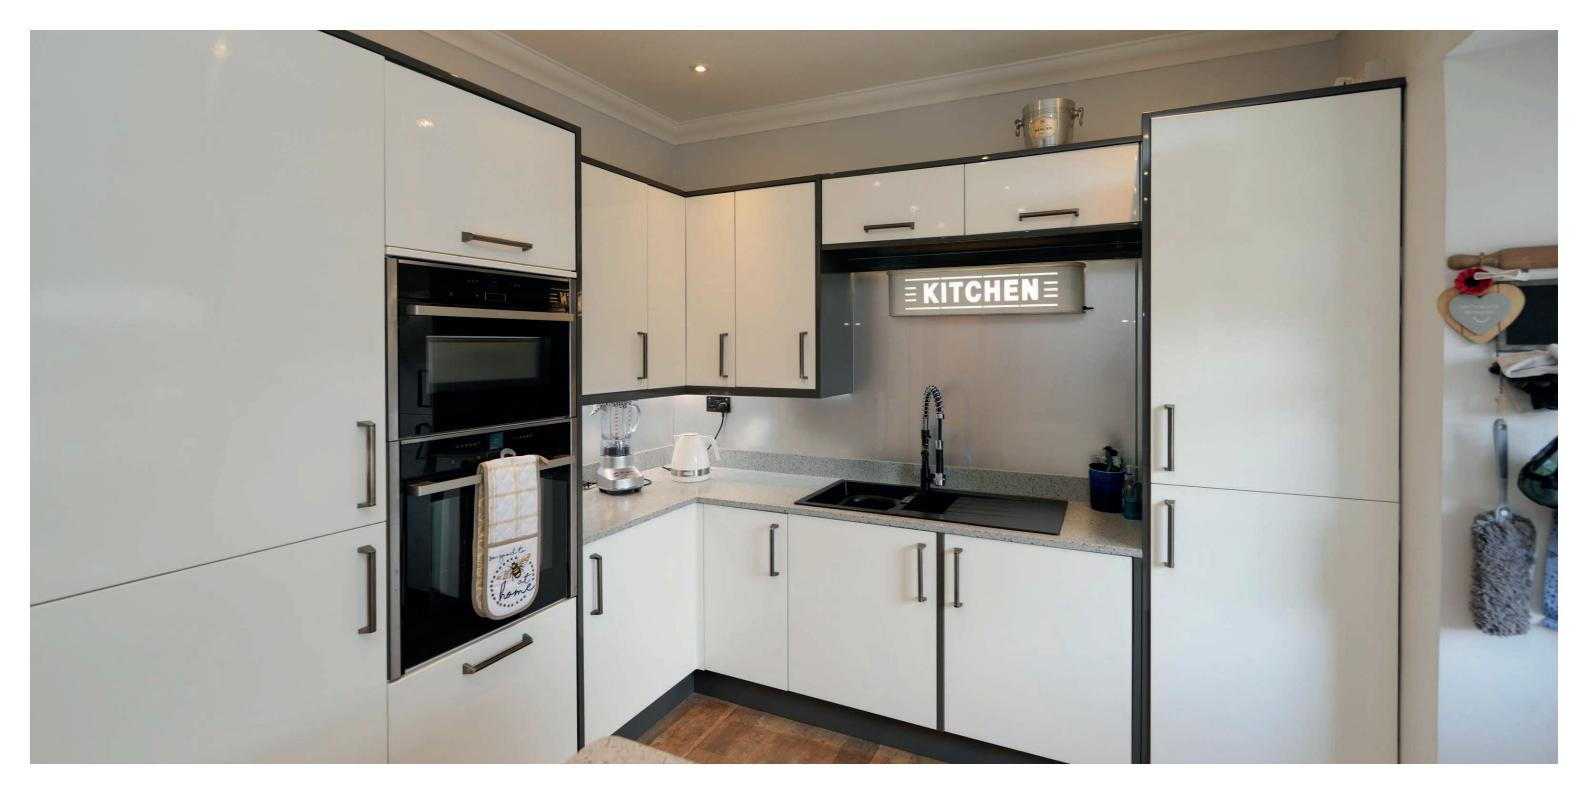

The excellent accommodation on offer extends to a bright welcoming reception hallway, lounge with views over the front garden grounds, double bedroom which could easily be utilised as a dining room, lovely modern fitted kitchen and modern family bathroom. On the upper level there can be found two double bedrooms and modern shower room. The property has gas central heating and double glazing. The front garden grounds are accessed to via the driveway which has space for several vehicles and bedding areas. To the side of the home there is a large garden with raised flower beds, lawn, store hut and shed. Early viewing is highly recommended to appreciate the accommodation and location on offer.