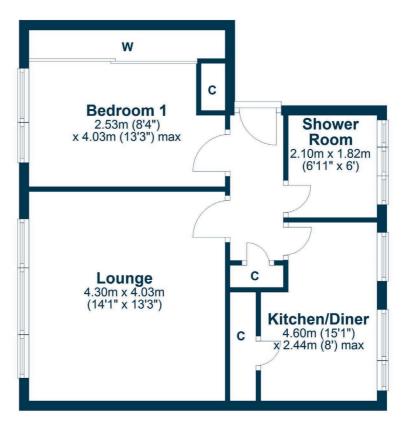

# 1 | BEDROOM1 | BATHROOM1 | PUBLIC ROOM

This ground floor flat is located in this popular address which is in close proximity to the town centre and Largs local amenities. The property does require a degree of modernisation.

- Ground floor flat
- Close to town centre & local amenities
- Good sized lounge
- Dining Kitchen
- Double bedroom
- Shower room
- Gas Central Heating
- Double Glazing

#### LA2072

\*All measurements and distances are approximate. Floorplans are for illustration purposes and may not be to scale.

For the full home report visit **www.corumproperty.co.uk** 