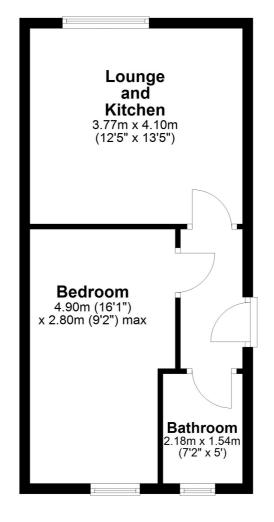

Sat Nav: 22 Crichton Street, Millport, KA28 0ET

LA2044

\*All measurements and distances are approximate.
Floorplans are for illustration purposes and may
not be to scale.

For the full home report visit www.corumproperty.co.uk