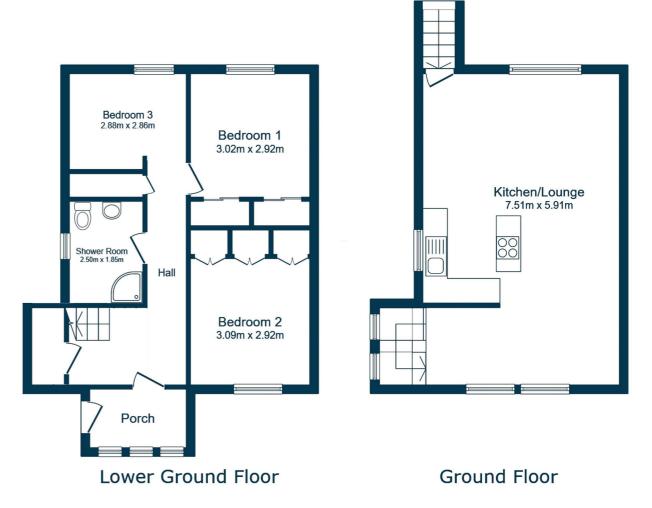

The accommodation on offer extends to a welcoming reception hallway, leading to three bedrooms and the modern shower room. The third bedroom is currently in use as an office space with full fibre broadband available making it ideal for anyone working from home.

The upper level is a fantastic contemporary area with open plan living to include modern fitted kitchen, dining area and sitting area with views over the rear garden grounds along with beautiful aspects to local countryside from the front of the property. The property has gas central heating and double glazing. There are private garden grounds to the front and rear of the home with a nice terrace for relaxing and sitting outside. Early viewing is highly recommended to appreciate the accommodation and location on offer.

LA2068 | Sat Nav: 54A Gateside Street, West Kilbride, KA23 9BB

For the full home report visit **www.corumproperty.co.uk** 

\* All measurements and distances are approximate Floorplans are for illustration purposes and may not be to scale.