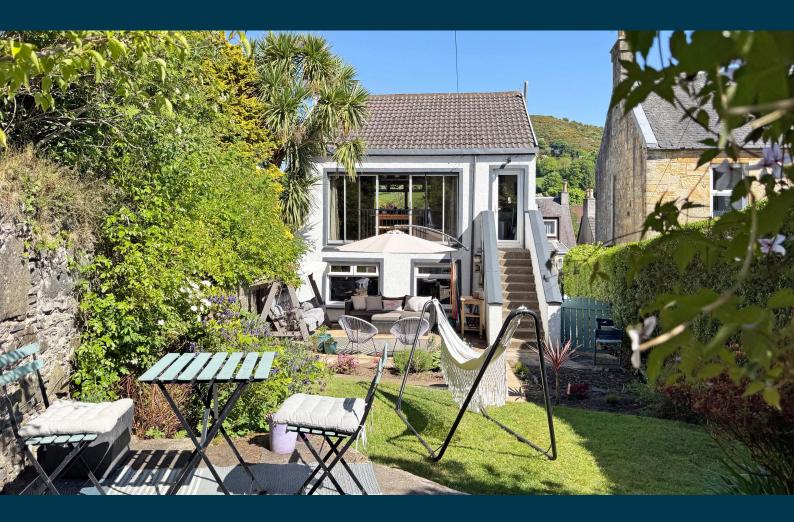

## **54A GATESIDE STREET**

WEST KILBRIDE

www.corumproperty.co.uk

- 3 | BEDROOMS
- 1 | BATHROOM
- 1 | PUBLIC ROOM

This wonderful unique detached villa is set within lovely private garden grounds in this popular West Kilbride address along with views out to local countryside. West Kilbride is a well renowned craft town with many local amenities along with being close to the shorefront.

54A Gateside Street is a unique detached villa. A lovely home in the popular craft town of West Kilbride with its fabulous local amenities whilst being not too far away from the shorefront and a short walk from the train station.

The upper level is a fantastic contemporary area with open plan living to include modern fitted kitchen, dining area and sitting area with views over the rear garden grounds along with beautiful aspects to local countryside from the front of the property. The property has gas central heating and double glazing. There are private garden grounds to the front and rear of the home with a nice terrace for relaxing and sitting outside. Early viewing is highly recommended to appreciate the accommodation and location on offer.