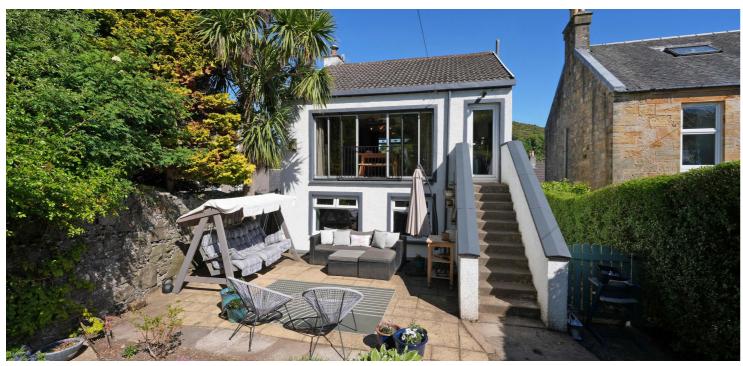

The upper level is a fantastic contemporary area with open plan living to include modern fitted kitchen, dining area and sitting area with views over the rear garden grounds along with beautiful aspects to local countryside from the front of the property. The property has gas central heating and double glazing. There are private garden grounds to the front and rear of the home with a nice terrace for relaxing and sitting outside. Early viewing is highly recommended to appreciate the accommodation and location on offer.