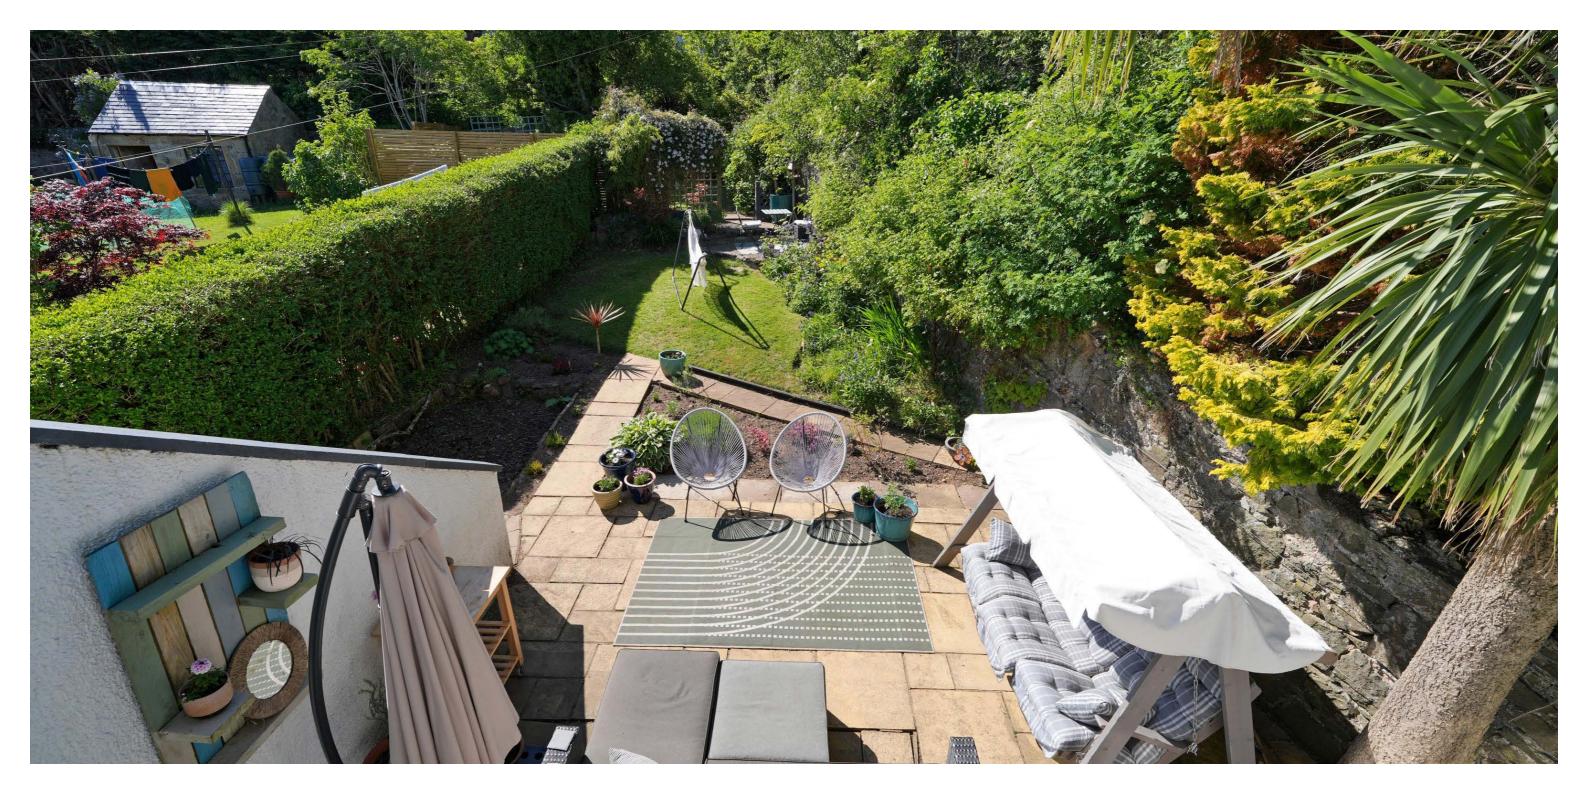

The upper level is a fantastic contemporary area with open plan living to include modern fitted kitchen, dining area and sitting area with views over the rear garden grounds along with beautiful aspects to local countryside from the front of the property. The property has gas central heating and double glazing. There are private garden grounds to the front and rear of the home with a nice terrace for relaxing and sitting outside. Early viewing is highly recommended to appreciate the accommodation and location on offer.