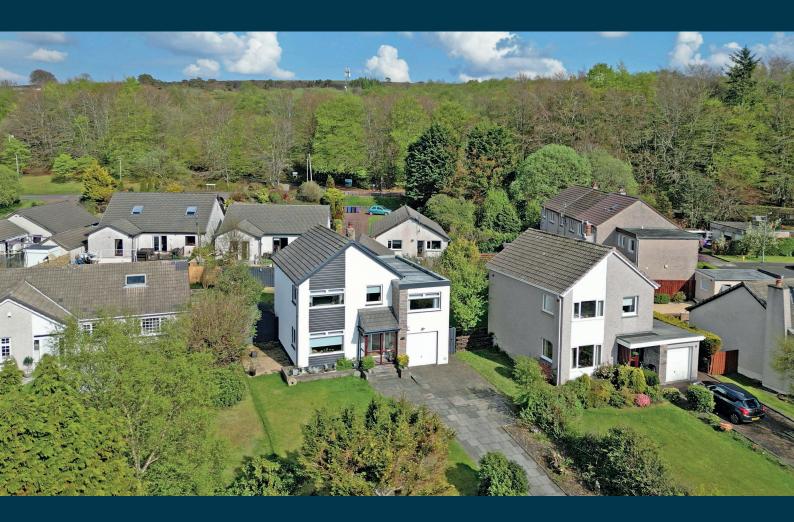

## 22 ANNETYARD DRIVE SKELMORLIE

www.corumproperty.co.uk

- 5 | BEDROOMS
- 2 | BATHROOMS
- 2 | PUBLIC ROOMS

This wonderful extended detached villa is set amidst extensive private garden grounds along with views to the Firth of Clyde and beyond.

22 Annetyard Drive is a great family home with flexible family accommodation set amidst lovely private garden grounds. Skelmorlie is a coastal village with local amenities along with neighbouring Wemyss Bay there can be found rail links and ferry travel to the Isle of Bute.

The flexible family accommodation on offer extends to entrance porch leading through to the welcoming reception hallway, excellent lounge with feature wood-burning stove, formal dining room with views over the rear garden grounds, modern fitted kitchen with dining area. On the upper level there can be found five bedrooms, shower room and family bathroom. Bedrooms one, two and five give fabulous views out over the Firth of Clyde. The property has gas central heating and double glazing. The garden grounds to the front are mainly laid to lawn with the rear gardens offering different areas for socialising, gardening and just relaxing. The driveway provides parking for several vehicles and gives access to the integral garage. Early viewing is highly recommended to appreciate the accommodation and location on offer.