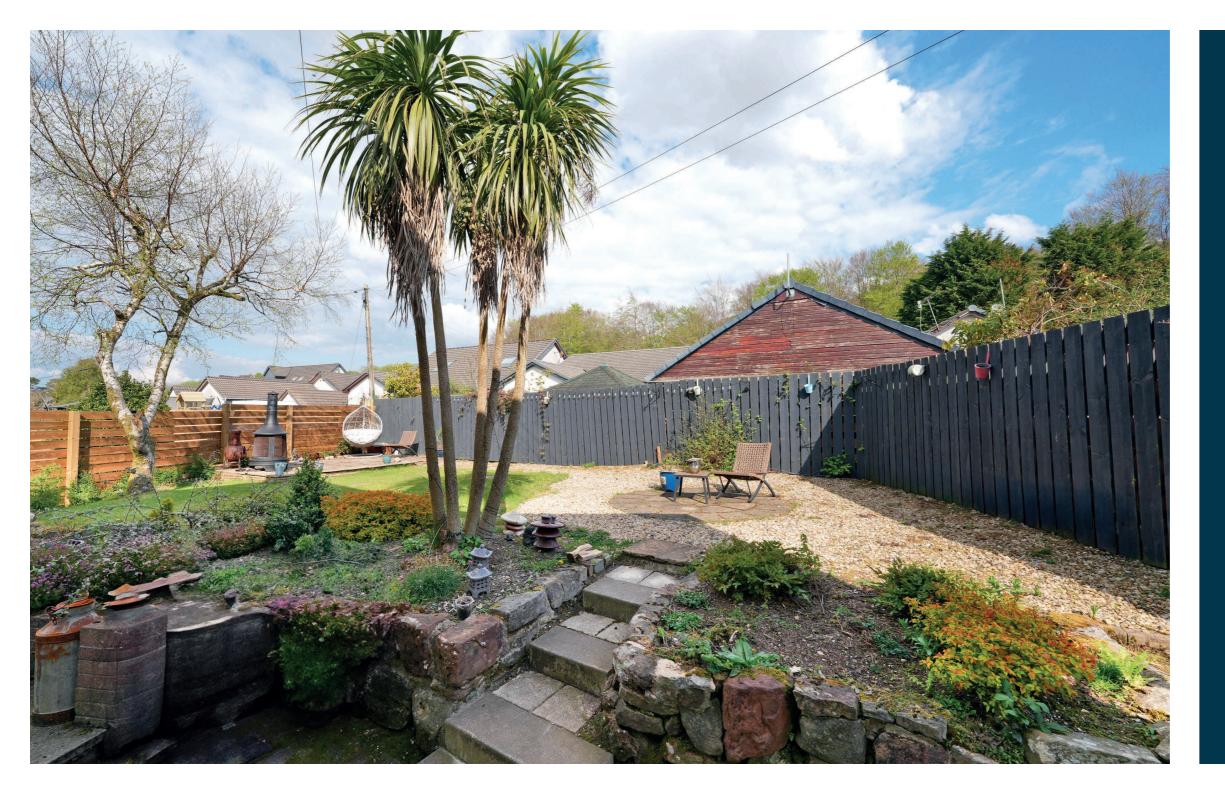

The flexible family accommodation on offer extends to entrance porch leading through to the welcoming reception hallway, excellent lounge with feature wood-burning stove, formal dining room with views over the rear garden grounds, modern fitted kitchen with dining area. On the upper level there can be found five bedrooms, shower room and family bathroom. Bedrooms one, two and five give fabulous views out over the Firth of Clyde. The property has gas central heating and double glazing. The garden grounds to the front are mainly laid to lawn with the rear gardens offering different areas for socialising, gardening and just relaxing. The driveway provides parking for several vehicles and gives access to the integral garage. Early viewing is highly recommended to appreciate the accommodation and location on offer.