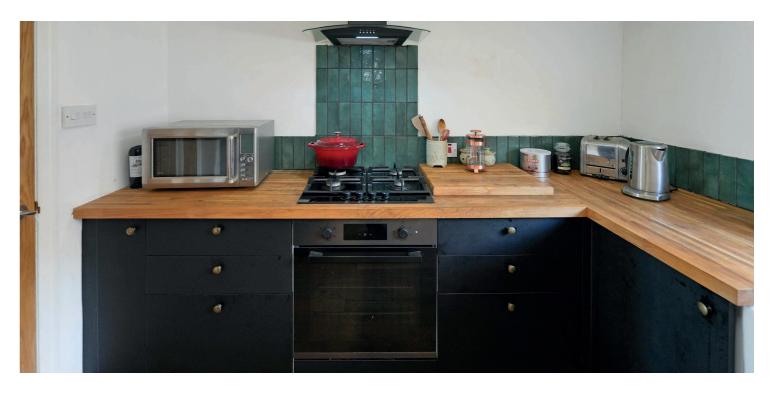

The flexible family accommodation on offer extends to entrance porch leading through to the welcoming reception hallway, excellent lounge with feature wood-burning stove, formal dining room with views over the rear garden grounds, modern fitted kitchen with dining area. On the upper level there can be found five bedrooms, shower room and family bathroom. Bedrooms one, two and five give fabulous views out over the Firth of Clyde. The property has gas central heating and double glazing. The garden grounds to the front are mainly laid to lawn with the rear gardens offering different areas for socialising, gardening and just relaxing. The driveway provides parking for several vehicles and gives access to the integral garage. Early viewing is highly recommended to appreciate the accommodation and location on offer.