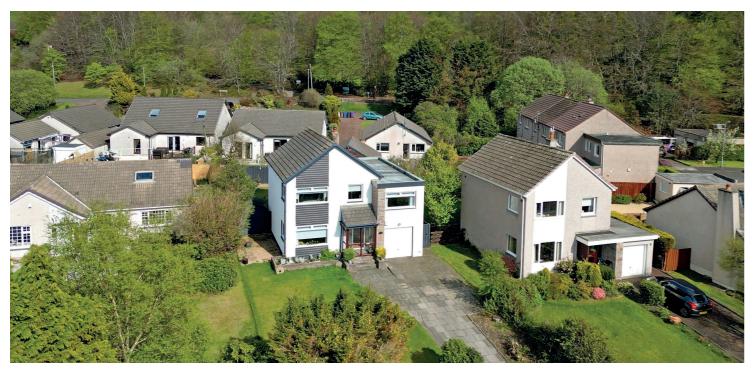

22 Annetyard Drive is a great family home with flexible family accommodation set amidst lovely private garden grounds. Skelmorlie is a coastal village with local amenities along with neighbouring Wemyss Bay there can be found rail links and ferry travel to the Isle of Bute.

The flexible family accommodation on offer extends to entrance porch leading through to the welcoming reception hallway, excellent lounge with feature wood-burning stove, formal dining room with views over the rear garden grounds, modern fitted kitchen with dining area. On the upper level there can be found five bedrooms, shower room and family bathroom. Bedrooms one, two and five give fabulous views out over the Firth of Clyde. The property has gas central heating and double glazing. The garden grounds to the front are mainly laid to lawn with the rear gardens offering different areas for socialising, gardening and just relaxing. The driveway provides parking for several vehicles and gives access to the integral garage. Early viewing is highly recommended to appreciate the accommodation and location on offer.