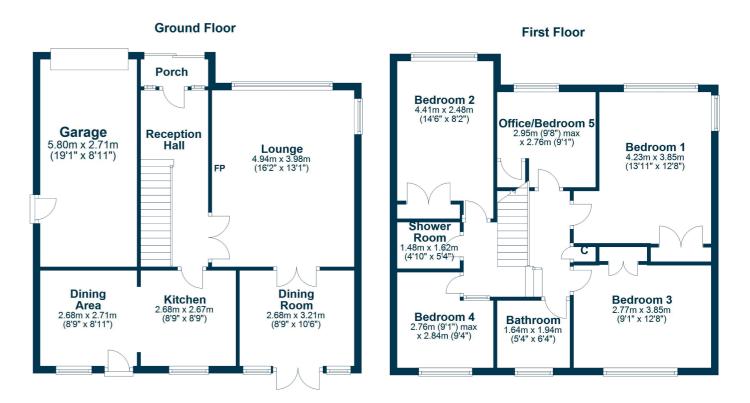

The flexible family accommodation on offer extends to entrance porch leading through to the welcoming reception hallway, excellent lounge with feature wood-burning stove, formal dining room with views over the rear garden grounds, modern fitted kitchen with dining area. On the upper level there can be found five bedrooms, shower room and family bathroom. Bedrooms one, two and five give fabulous views out over the Firth of Clyde. The property has gas central heating and double glazing. The garden grounds to the front are mainly laid to lawn with the rear gardens offering different areas for socialising, gardening and just relaxing. The driveway provides parking for several vehicles and gives access to the integral garage. Early viewing is highly recommended to appreciate the accommodation and location on offer.