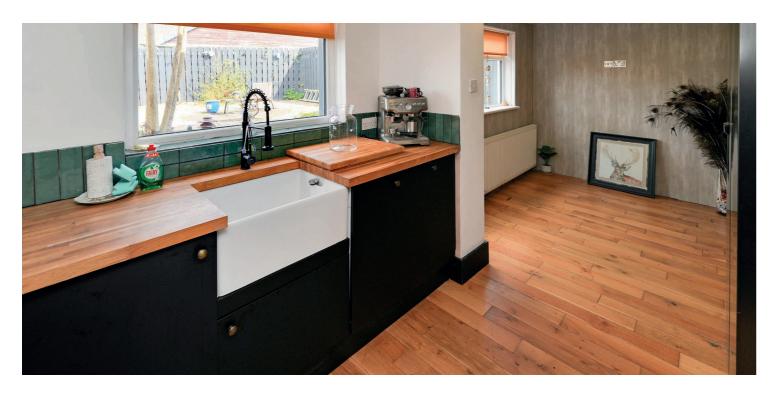

The flexible family accommodation on offer extends to entrance porch leading through to the welcoming reception hallway, excellent lounge with feature wood-burning stove, formal dining room with views over the rear garden grounds, modern fitted kitchen with dining area. On the upper level there can be found five bedrooms, shower room and family bathroom. Bedrooms one, two and five give fabulous views out over the Firth of Clyde. The property has gas central heating and double glazing. The garden grounds to the front are mainly laid to lawn with the rear gardens offering different areas for socialising, gardening and just relaxing. The driveway provides parking for several vehicles and gives access to the integral garage. Early viewing is highly recommended to appreciate the accommodation and location on offer.