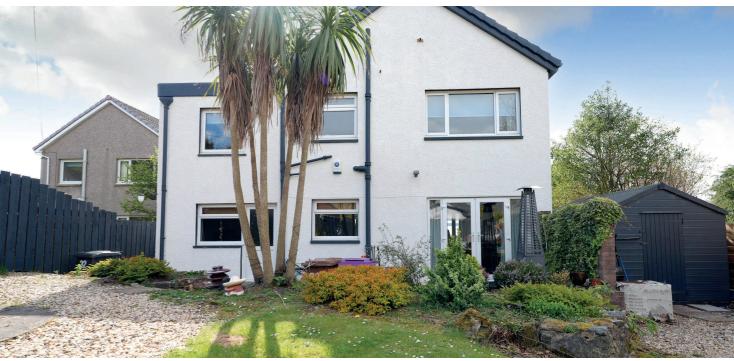

## 22 ANNETYARD DRIVE SKELMORLIE

www.corumproperty.co.uk

- 5 | BEDROOMS
- 2 | BATHROOMS
- 2 | PUBLIC ROOMS

This wonderful extended detached villa is set amidst extensive private garden grounds along with views to the Firth of Clyde and beyond.

22 Annetyard Drive is a great family home with flexible family accommodation set amidst lovely private garden grounds. Skelmorlie is a coastal village with local amenities along with neighbouring Wemyss Bay there can be found rail links and ferry travel to the Isle of Bute.

The flexible family accommodation on offer extends to entrance porch leading through to the welcoming reception hallway, excellent lounge with feature wood-burning stove, formal dining room with views over the rear garden grounds, modern fitted kitchen with dining area. On the upper level there can be found five bedrooms, shower room and family bathroom. Bedrooms one, two and five give fabulous views out over the Firth of Clyde. The property has gas central heating and double glazing. The garden grounds to the front are mainly laid to lawn with the rear gardens offering different areas for socialising, gardening and just relaxing. The driveway provides parking for several vehicles and gives access to the integral garage. Early viewing is highly recommended to appreciate the accommodation and location on offer.