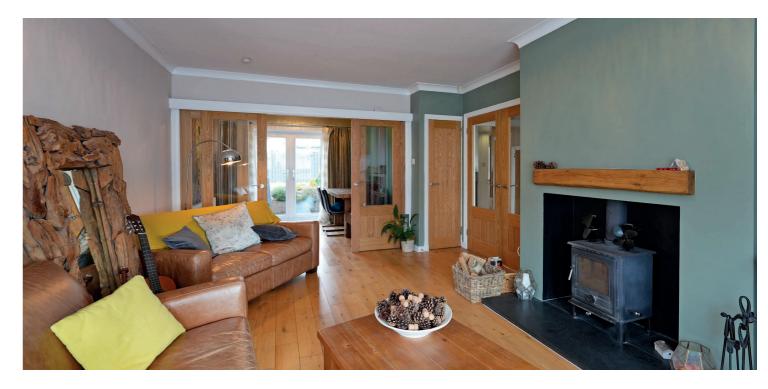

The flexible family accommodation on offer extends to entrance porch leading through to the welcoming reception hallway, excellent lounge with feature wood-burning stove, formal dining room with views over the rear garden grounds, modern fitted kitchen with dining area. On the upper level there can be found five bedrooms, shower room and family bathroom. Bedrooms one, two and five give fabulous views out over the Firth of Clyde. The property has gas central heating and double glazing. The garden grounds to the front are mainly laid to lawn with the rear gardens offering different areas for socialising, gardening and just relaxing. The driveway provides parking for several vehicles and gives access to the integral garage. Early viewing is highly recommended to appreciate the accommodation and location on offer.