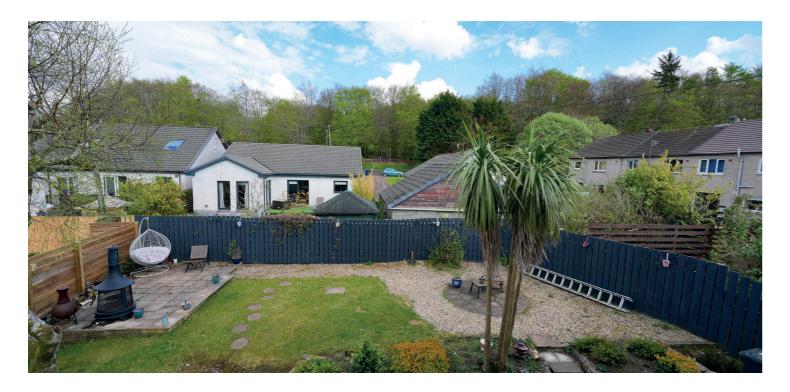

The flexible family accommodation on offer extends to entrance porch leading through to the welcoming reception hallway, excellent lounge with feature wood-burning stove, formal dining room with views over the rear garden grounds, modern fitted kitchen with dining area. On the upper level there can be found five bedrooms, shower room and family bathroom. Bedrooms one, two and five give fabulous views out over the Firth of Clyde. The property has gas central heating and double glazing. The garden grounds to the front are mainly laid to lawn with the rear gardens offering different areas for socialising, gardening and just relaxing. The driveway provides parking for several vehicles and gives access to the integral garage. Early viewing is highly recommended to appreciate the accommodation and location on offer.