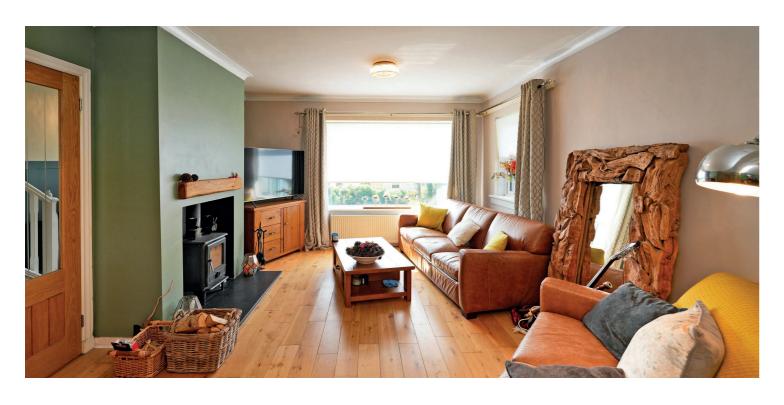

The flexible family accommodation on offer extends to entrance porch leading through to the welcoming reception hallway, excellent lounge with feature wood-burning stove, formal dining room with views over the rear garden grounds, modern fitted kitchen with dining area. On the upper level there can be found five bedrooms, shower room and family bathroom. Bedrooms one, two and five give fabulous views out over the Firth of Clyde. The property has gas central heating and double glazing. The garden grounds to the front are mainly laid to lawn with the rear gardens offering different areas for socialising, gardening and just relaxing. The driveway provides parking for several vehicles and gives access to the integral garage. Early viewing is highly recommended to appreciate the accommodation and location on offer.