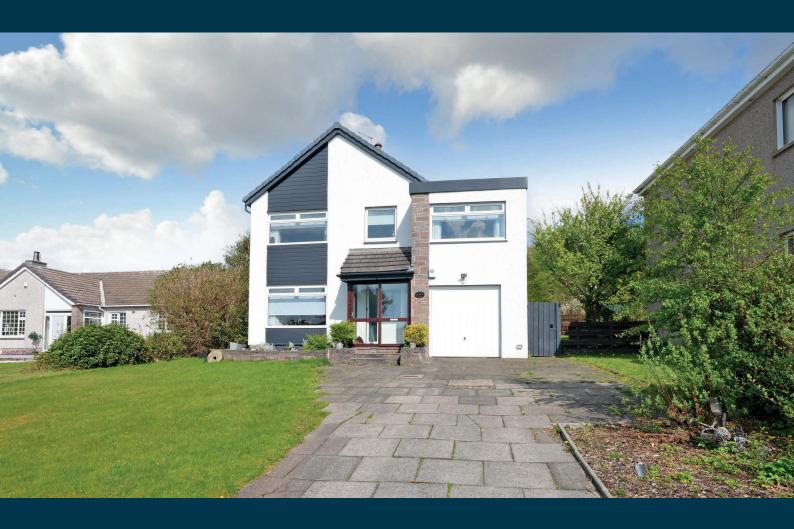

## 22 ANNETYARD DRIVE SKELMORLIE

www.corumproperty.co.uk

- 5 | BEDROOMS
- 2 | BATHROOMS
- 2 | PUBLIC ROOMS

This wonderful extended detached villa is set amidst extensive private garden grounds along with views to the Firth of Clyde and beyond.

22 Annetyard Drive is a great family home with flexible family accommodation set amidst lovely private garden grounds. Skelmorlie is a coastal village with local amenities along with neighbouring Wemyss Bay there can be found rail links and ferry travel to the Isle of Bute.

The flexible family accommodation on offer extends to entrance porch leading through to the welcoming reception hallway, excellent lounge with feature wood-burning stove, formal dining room with views over the rear garden grounds, modern fitted kitchen with dining area. On the upper level there can be found five bedrooms, shower room and family bathroom. Bedrooms one, two and five give fabulous views out over the Firth of Clyde. The property has gas central heating and double glazing. The garden grounds to the front are mainly laid to lawn with the rear gardens offering different areas for socialising, gardening and just relaxing. The driveway provides parking for several vehicles and gives access to the integral garage. Early viewing is highly recommended to appreciate the accommodation and location on offer.