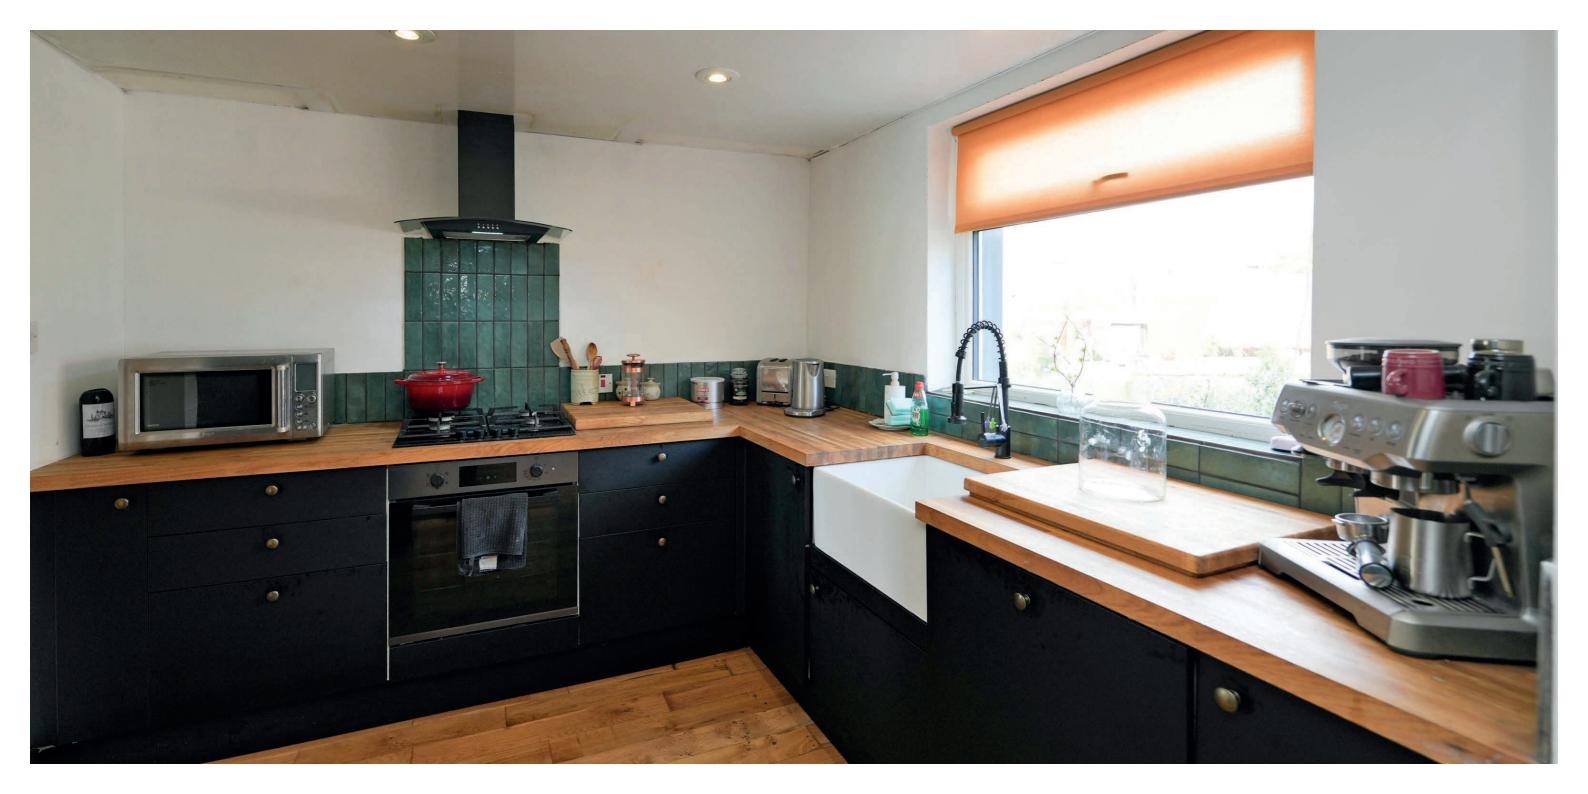

The flexible family accommodation on offer extends to entrance porch leading through to the welcoming reception hallway, excellent lounge with feature wood-burning stove, formal dining room with views over the rear garden grounds, modern fitted kitchen with dining area. On the upper level there can be found five bedrooms, shower room and family bathroom. Bedrooms one, two and five give fabulous views out over the Firth of Clyde. The property has gas central heating and double glazing. The garden grounds to the front are mainly laid to lawn with the rear gardens offering different areas for socialising, gardening and just relaxing. The driveway provides parking for several vehicles and gives access to the integral garage. Early viewing is highly recommended to appreciate the accommodation and location on offer.