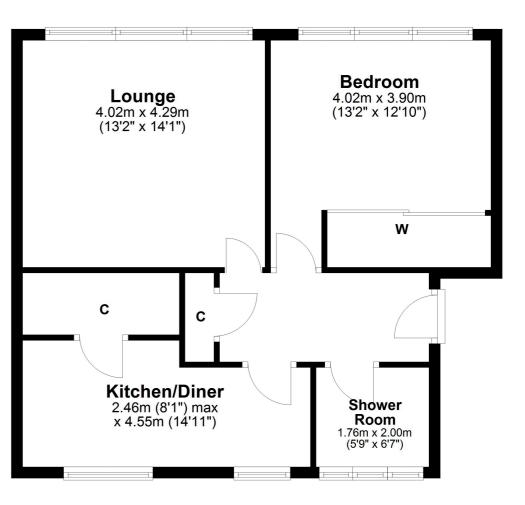

## 1 | BEDROOM

1 | BATHROOM

1 | PUBLIC ROOM

An immaculate top floor flat which is nicely positioned in this desirable Largs address with similar style of properties. The property has wonderful accommodation and has generous sized apartments.

9F Silverdale Gardens is a top floor flat with generous sized apartments and the property is not too far from Largs town centre and its many amenities.

The excellent accommodation on offer extends to a welcoming reception hallway, lounge which is a good comfortable space for socialising, modern fitted kitchen which has space for dining or breakfasting, double bedroom with fitted wardrobes and modern shower room. The property has gas central heating and double glazing. There are communal areas along with communal grounds to the front and rear of the home. Early viewing is highly recommended to appreciate the accommodation and location on offer.

LA2055 | Sat Nav: 9 Silverdale Gardens, Largs, KA30 9LT For the full home report visit **www.corumproperty.co.uk** \* All measurements and distances are approximate Floorplans are for illustration purposes and may not be to scale.