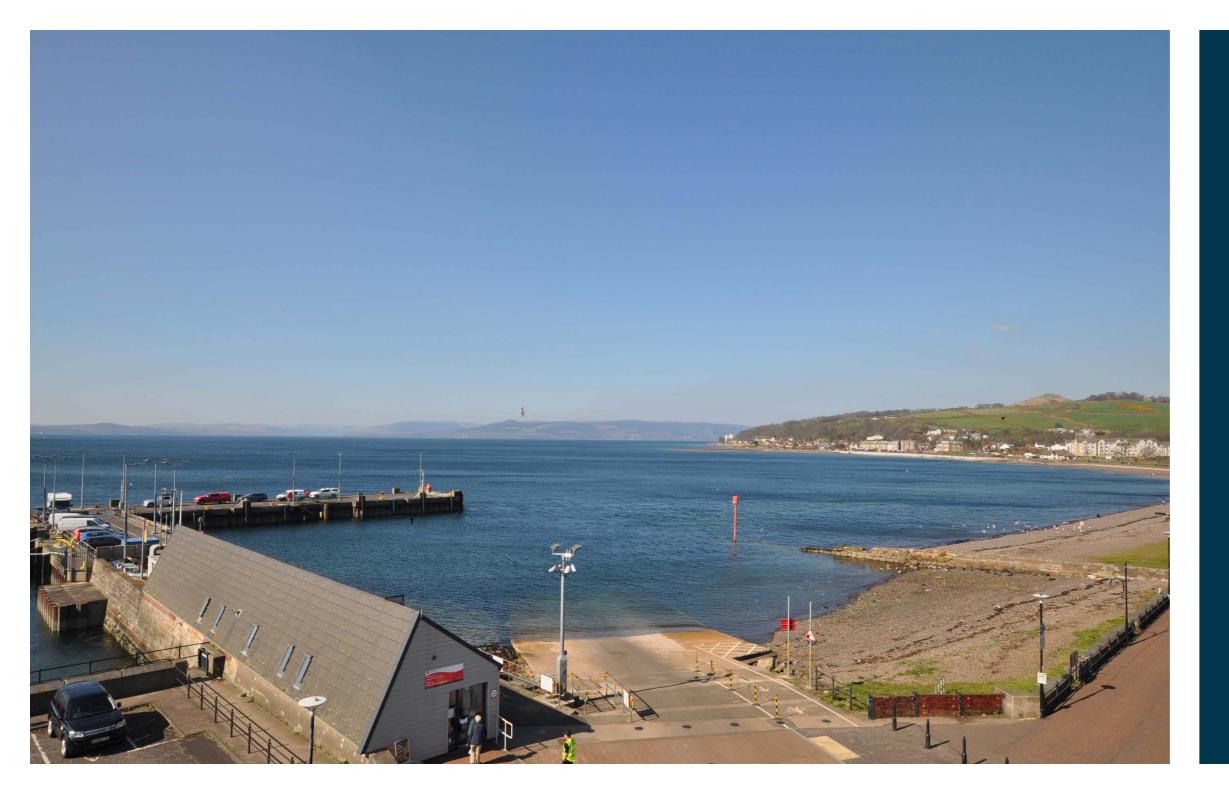

## **14J MAIN STREET** LARGS

■ corum

www.corumproperty.co.uk

- 2 | BEDROOMS
- 1 | BATHROOM
- 1 | PUBLIC ROOM

This wonderful penthouse apartment on the top floor of The Moorings offers sweeping views over the Firth of Clyde, town centre and local countryside. The central address gives access to many local amenities including the pier with ferry access to the Isle of Cumbrae. The property has a private parking space along with lift access in the building.

14J Main Street is a fantastic penthouse apartment with impressive estuary views from the terrace & balcony along with aspects beyond the town to the local countryside. The property has a private parking space on the seafront and lift access in the building. Situated in the heart of the town this penthouse allows easy access to many local amenities including the esplanade and shorefront which are a very short stroll from the property.