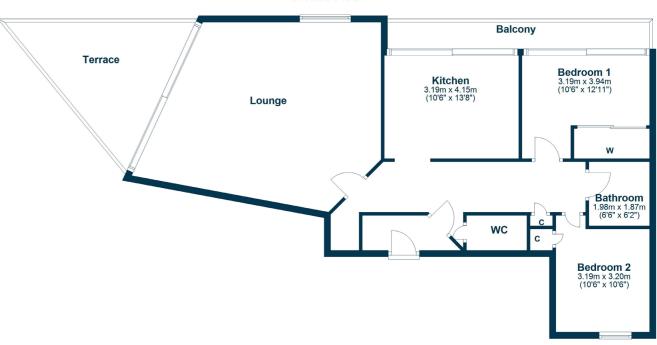

The excellent accommodation on offer extends to a welcoming reception hallway, superb sized lounge with access to the terrace and beautiful views over the estuary, modern fitted kitchen having direct access to the balcony and its stunning views, two double bedrooms with the master bedroom also having access to the balcony, a WC and modern bathroom. The apartment has double glazing and partial electric heating. There are communal areas and security entry to the building with lift access. Early viewing is highly recommended to appreciate the accommodation and location on offer.

LA2013 | Sat Nav: 14J Main Street, Largs, KA30 8AB For the full home report visit **www.corumproperty.co.uk** \* All measurements and distances are approximate Floorplans are for illustration purposes and may not be to scale.