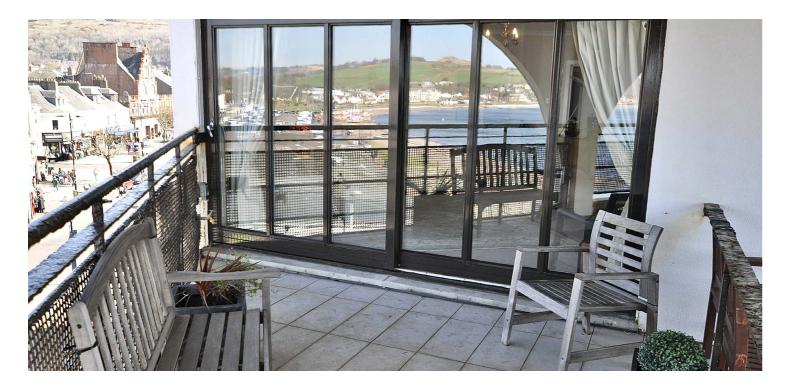

14J Main Street is a fantastic penthouse apartment with impressive estuary views from the terrace & balcony along with aspects beyond the town to the local countryside. The property has a private parking space on the seafront and lift access in the building. Situated in the heart of the town this penthouse allows easy access to many local amenities including the esplanade and shorefront which are a very short stroll from the property.

The excellent accommodation on offer extends to a welcoming reception hallway, superb sized lounge with access to the terrace and beautiful views over the estuary, modern fitted kitchen having direct access to the balcony and its stunning views, two double bedrooms with the master bedroom also having access to the balcony, a WC and modern bathroom. The apartment has double glazing and partial electric heating. There are communal areas and security entry to the building with lift access. Early viewing is highly recommended to appreciate the accommodation and location on offer.