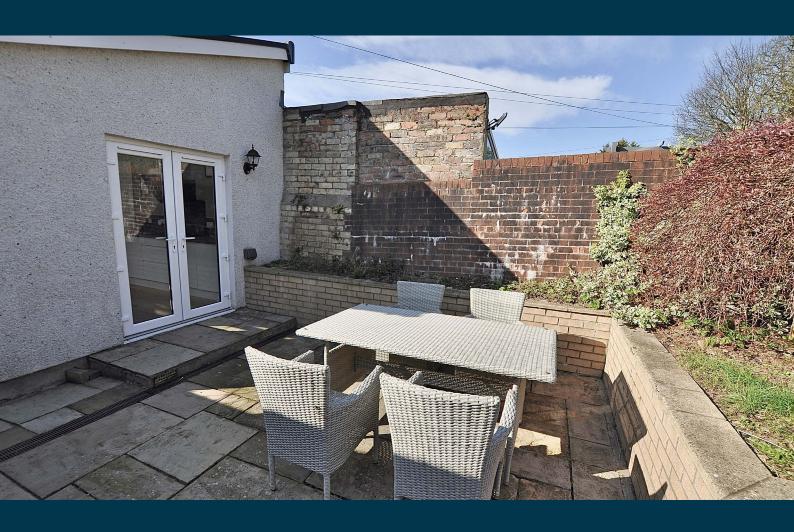

## 7 HIGH ROAD STEVENSON

www.corumproperty.co.uk

- 4 | BEDROOMS
- 2 | BATHROOMS
- 1 | PUBLIC ROOM

This wonderful traditional semi detached villa offers a plethora of period features and flexible family accommodation whilst being located in this popular Stevenston address. The rear gardens are enclosed with a feature patio area and lawn. Stevenston has many amenities including primary & secondary schooling, good road & rail networks for the commuter.

The welcoming accommodation on offer extends to the entrance vestibule which gives access to the reception hallway and its period features, the lounge is a magnificent social room with its bay window and feature cornicing, continuing through the hallway there is a modern shower room and access to the kitchen and downstairs bedroom. Bedroom two is a great sized room with aspects over the rear gardens and could easily be utilised as a second public room. The kitchen is a fabulous space with access to the rear garden and patio. On the mid landing there is a modern shower room the then the stairs take you to the upper hallway. There are three further bedrooms on this floor. The property has gas central heating and double glazing. A shared driveway is to the side of the home leading to a private garage. The garden grounds are to the front and rear of the property. Early viewing is highly recommended to appreciate the accommodation and location on offer.