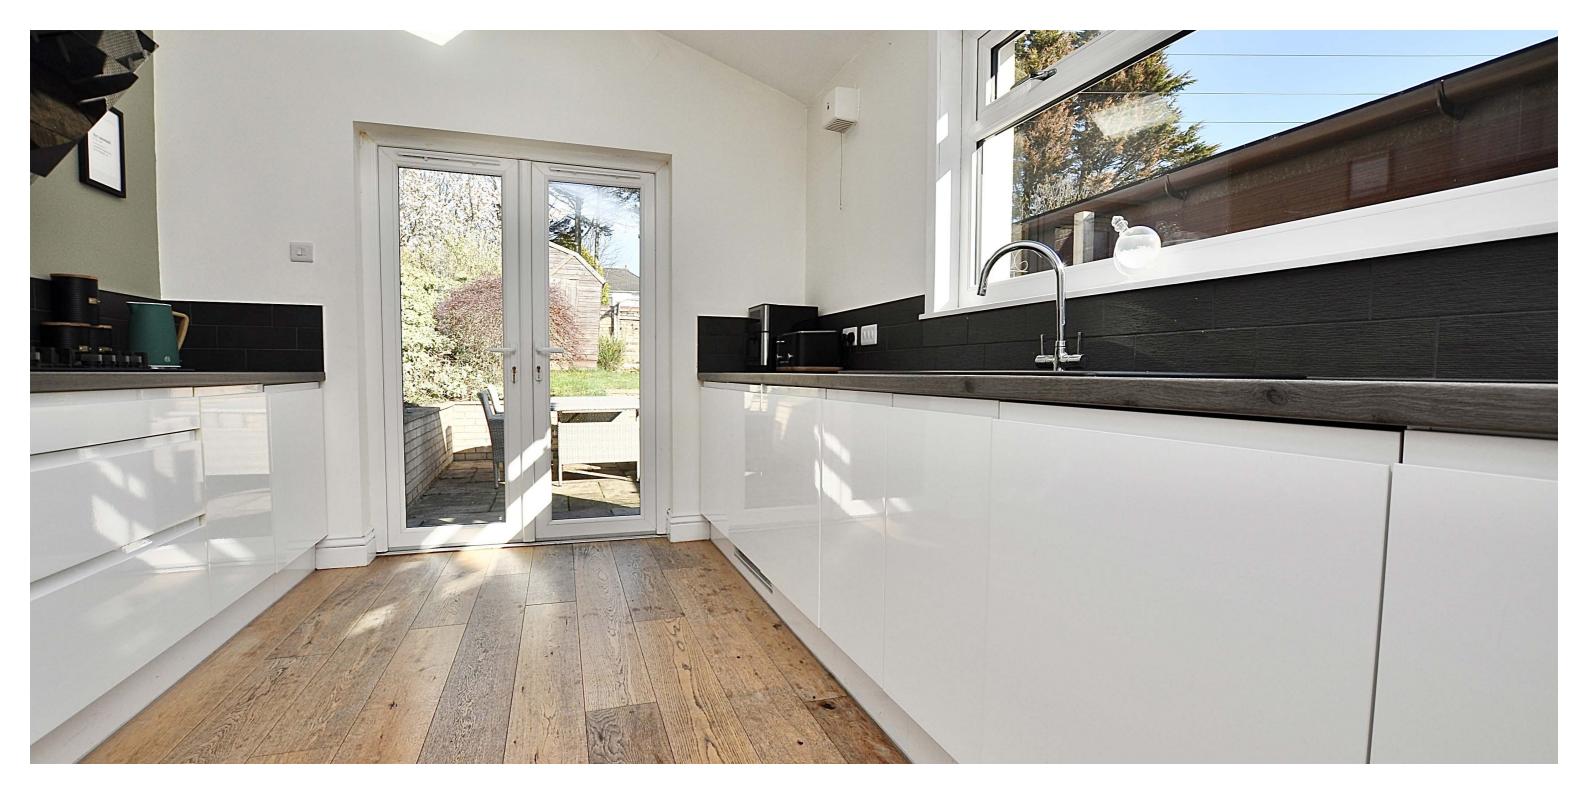

The welcoming accommodation on offer extends to the entrance vestibule which gives access to the reception hallway and its period features, the lounge is a magnificent social room with its bay window and feature cornicing, continuing through the hallway there is a modern shower room and access to the kitchen and downstairs bedroom. Bedroom two is a great sized room with aspects over the rear gardens and could easily be utilised as a second public room. The kitchen is a fabulous space with access to the rear garden and patio. On the mid landing there is a modern shower room the then the stairs take you to the upper hallway. There are three further bedrooms on this floor. The property has gas central heating and double glazing. A shared driveway is to the side of the home leading to a private garage. The garden grounds are to the front and rear of the property. Early viewing is highly recommended to appreciate the accommodation and location on offer.