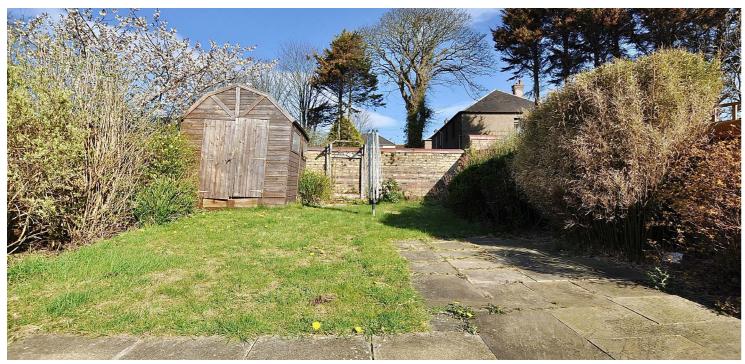

## 7 HIGH ROAD STEVENSON

www.corumproperty.co.uk

- 4 | BEDROOMS
- 2 | BATHROOMS
- 1 | PUBLIC ROOM

This wonderful traditional semi detached villa offers a plethora of period features and flexible family accommodation whilst being located in this popular Stevenston address. The rear gardens are enclosed with a feature patio area and lawn. Stevenston has many amenities including primary & secondary schooling, good road & rail networks for the commuter.

The welcoming accommodation on offer extends to the entrance vestibule which gives access to the reception hallway and its period features, the lounge is a magnificent social room with its bay window and feature cornicing, continuing through the hallway there is a modern shower room and access to the kitchen and downstairs bedroom. Bedroom two is a great sized room with aspects over the rear gardens and could easily be utilised as a second public room. The kitchen is a fabulous space with access to the rear garden and patio. On the mid landing there is a modern shower room the then the stairs take you to the upper hallway. There are three further bedrooms on this floor. The property has gas central heating and double glazing. A shared driveway is to the side of the home leading to a private garage. The garden grounds are to the front and rear of the property. Early viewing is highly recommended to appreciate the accommodation and location on offer.