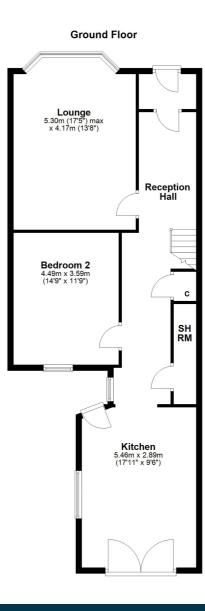

The welcoming accommodation on offer extends to the entrance vestibule which gives access to the reception hallway and its period features, the lounge is a magnificent social room with its bay window and feature cornicing, continuing through the hallway there is a modern shower room and access to the kitchen and downstairs bedroom. Bedroom two is a great sized room with aspects over the rear gardens and could easily be utilised as a second public room. The kitchen is a fabulous space with access to the rear garden and patio. On the mid landing there is a modern shower room the then the stairs take you to the upper hallway. There are three further bedrooms on this floor. The property has gas central heating and double glazing. A shared driveway is to the side of the home leading to a private garage. The garden grounds are to the front and rear of the property. Early viewing is highly recommended to appreciate the accommodation and location on offer.

LA2045 | Sat Nav: 7 High Road, Stevenston, KA20 3DR

For the full home report visit www.corumproperty.co.uk

\* All measurements and distances are approximate Floorplans are for illustration purposes and may not be to scale.