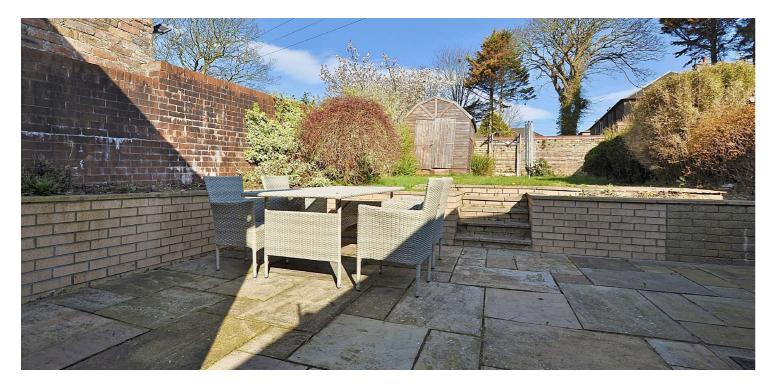

## 7 HIGH ROAD STEVENSON

www.corumproperty.co.uk

- 4 | BEDROOMS
- 2 | BATHROOMS
- 1 | PUBLIC ROOM

This wonderful traditional semi detached villa offers a plethora of period features and flexible family accommodation whilst being located in this popular Stevenston address. The rear gardens are enclosed with a feature patio area and lawn. Stevenston has many amenities including primary & secondary schooling, good road & rail networks for the commuter.

The welcoming accommodation on offer extends to the entrance vestibule which gives access to the reception hallway and its period features, the lounge is a magnificent social room with its bay window and feature cornicing, continuing through the hallway there is a modern shower room and access to the kitchen and downstairs bedroom. Bedroom two is a great sized room with aspects over the rear gardens and could easily be utilised as a second public room. The kitchen is a fabulous space with access to the rear garden and patio. On the mid landing there is a modern shower room the then the stairs take you to the upper hallway. There are three further bedrooms on this floor. The property has gas central heating and double glazing. A shared driveway is to the side of the home leading to a private garage. The garden grounds are to the front and rear of the property. Early viewing is highly recommended to appreciate the accommodation and location on offer.