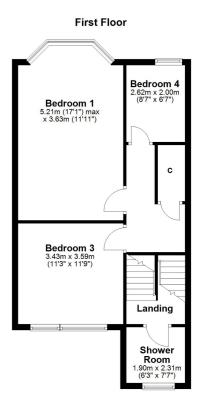

The welcoming accommodation on offer extends to the entrance vestibule which gives access to the reception hallway and its period features, the lounge is a magnificent social room with its bay window and feature cornicing, continuing through the hallway there is a modern shower room and access to the kitchen and downstairs bedroom. Bedroom two is a great sized room with aspects over the rear gardens and could easily be utilised as a second public room. The kitchen is a fabulous space with access to the rear garden and patio. On the mid landing there is a modern shower room the then the stairs take you to the upper hallway. There are three further bedrooms on this floor. The property has gas central heating and double glazing. A shared driveway is to the side of the home leading to a private garage. The garden grounds are to the front and rear of the property. Early viewing is highly recommended to appreciate the accommodation and location on offer.

LA2045 | Sat Nav: 7 High Road, Stevenston, KA20 3DR

For the full home report visit www.corumproperty.co.uk

\* All measurements and distances are approximate Floorplans are for illustration purposes and may not be to scale.