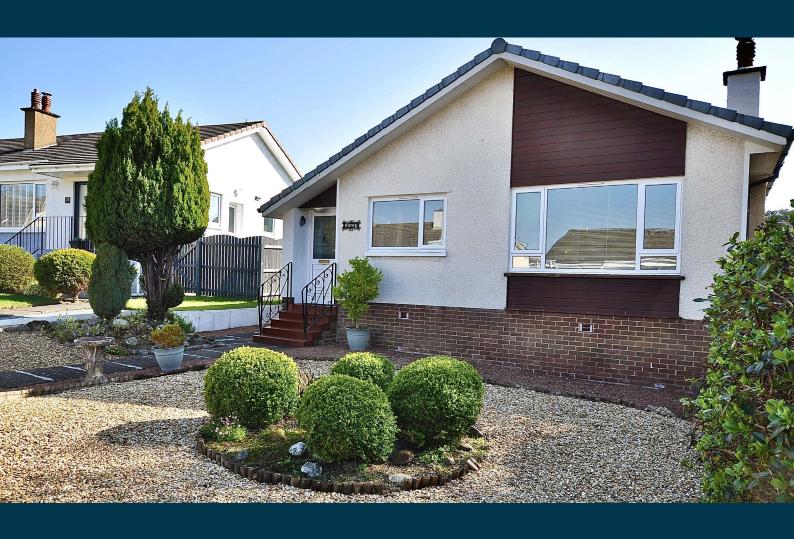

## 33 CHAPELTON WAY LARGS

www.corumproperty.co.uk

- 2 | BEDROOMS
- 1 | BATHROOM
- 2 | PUBLIC ROOMS

This excellent detached bungalow is a lovely home in this desirable setting on Chapelton Way. The property has no through traffic to the front of the home along with road access to the properties at the rear.

33 Chapelton Way is a lovely, detached bungalow in this most popular Largs address. A great location with aspects to local countryside. The excellent accommodation on offer extends to entrance hallway, large storage cupboard, dining room which is an ideal social space, good sized lounge which is open plan to the dining room, modern fitted kitchen, two bedrooms and modern bathroom. The property has electric heating and double glazing. There are nice garden grounds to the front and rear of the home along with the driveway & garage to the rear. Early viewing is highly recommended to appreciate the accommodation and location on offer.