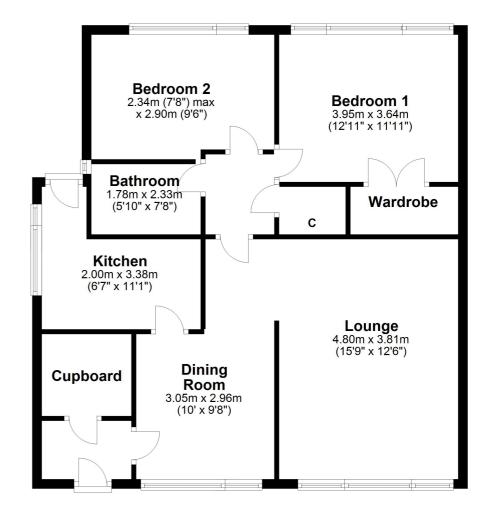

33 Chapelton Way is a lovely, detached bungalow in this most popular Largs address. A great location with aspects to local countryside. The excellent accommodation on offer extends to entrance hallway, large storage cupboard, dining room which is an ideal social space, good sized lounge which is open plan to the dining room, modern fitted kitchen, two bedrooms and modern bathroom. The property has electric heating and double glazing. There are nice garden grounds to the front and rear of the home along with the driveway & garage to the rear. Early viewing is highly recommended to appreciate the accommodation and location on offer.

LA1968 | Sat Nav: 33 Chapelton Way, Largs, KA30 8RF

For the full home report visit www.corumproperty.co.uk

 $^{*}$  All measurements and distances are approximate Floorplans are for illustration purposes and may not be to scale.