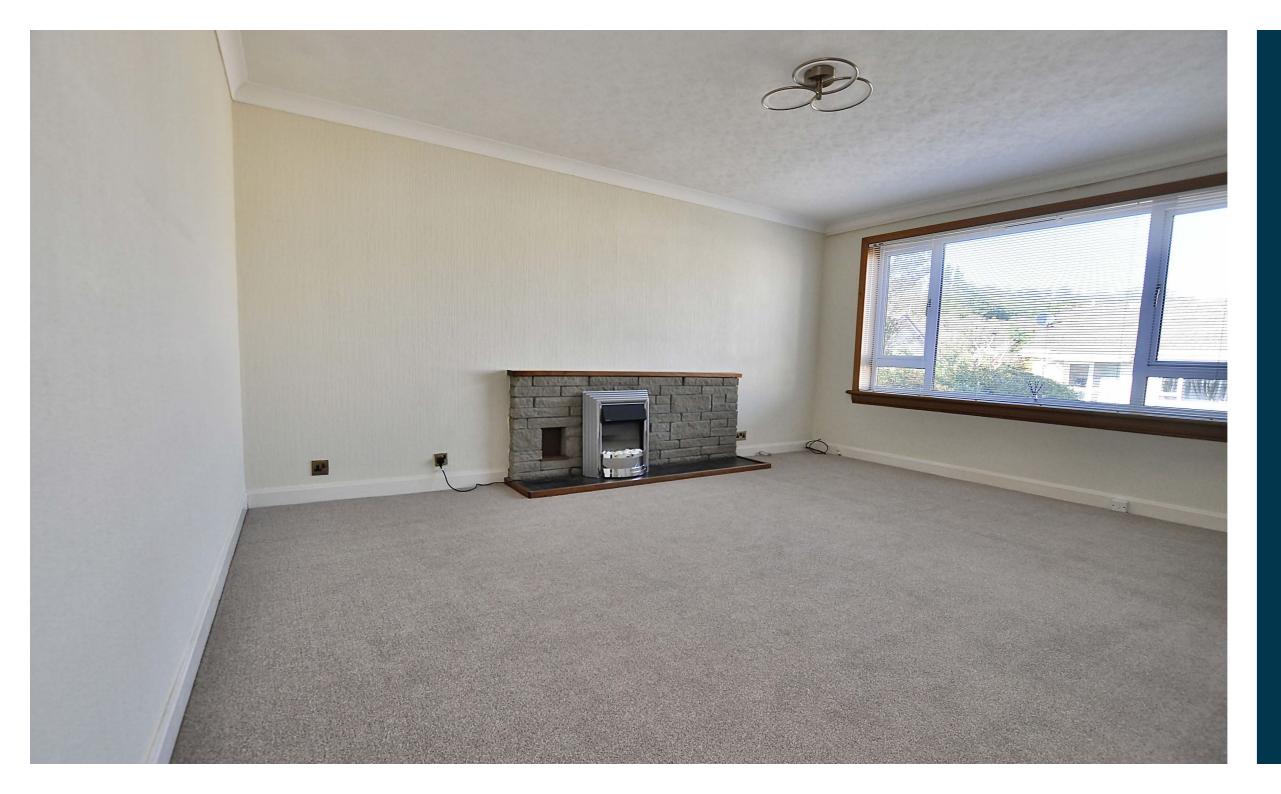

33 Chapelton Way is a lovely, detached bungalow in this most popular Largs address. A great location with aspects to local countryside. The excellent accommodation on offer extends to entrance hallway, large storage cupboard, dining room which is an ideal social space, good sized lounge which is open plan to the dining room, modern fitted kitchen, two bedrooms and modern bathroom. The property has electric heating and double glazing. There are nice garden grounds to the front and rear of the home along with the driveway & garage to the rear. Early viewing is highly recommended to appreciate the accommodation and location on offer.